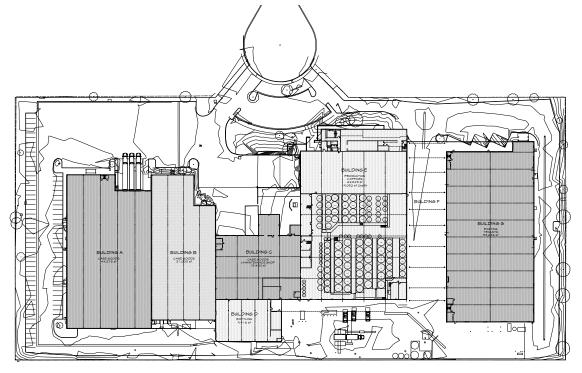

#### **FEATURES**

- Size: +/-24,000 Square Feet to +/-230,000 Square Feet
- Lease Price: \$1.00 to \$1.25 per SF/Month, NNN
- +/-12 Acres Zoned PDM1 (APN: 111-292-021)
- City Water Service: 4" Domestic & 8" Fire
- SoCal Gas: 1 ½ " Natural Gas Service
- Sewer Service: 6" Discharge 8" Main
- Power: Two @ 277/480 volts & 1600 amps
- Multiple Restroom Cores
- Floor Drains (Various Locations)
- Temperature Controlled Areas (Mechanical Night Air)
- Multiple Dock Wells and Grade Level Loading Doors
- Rail Service Accessible