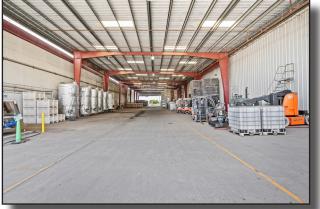

### 2717 Aviation Way | Santa Maria, CA

This +/-230,000 square foot Industrial Facility is situated on +/-12 acres of PDM-1 zoned land in the Santa Maria Airport Industrial Area. Constructed in phases, the buildings offer a variety of uses from production to warehouse & distribution. Amenities include High Ceilings, Temperature Controlled Areas, Floor Drains, Heavy Power, Covered Storage/Production Areas, Fire Sprinklers, and multiple Loading options (Dock Wells, Grade Level Loading, and Rail Access). The buildings are either Concrete Tilt-up or Steel with concrete slab loading areas. The property has easy access to Highway 101 and/or Highway 135.

#### **FEATURES**

- Size: +/-24,000 Square Feet to +/-230,000 Square Feet
- Lease Price: \$1.00 to \$1.25 per SF/Month, NNN
- +/-12 Acres Zoned PDM1 (APN: 111-292-021)
- City Water Service: 4" Domestic & 8" Fire
- SoCal Gas: 1 ½ " Natural Gas Service
- Sewer Service: 6" Discharge 8" Main
- Power: Two @ 277/480 volts & 1600 amps
- Multiple Restroom Cores
- Floor Drains (Various Locations)
- Temperature Controlled Areas (Mechanical Night Air)
- Multiple Dock Wells and Grade Level Loading Doors
- Rail Service Accessible