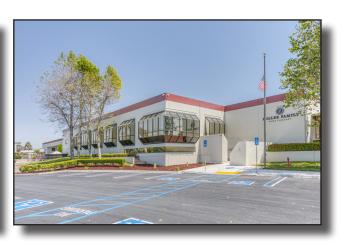

### 2717 Aviation Way | Santa Maria, CA

This +/-230,000 square foot Industrial Facility is situated on +/-12 acres of PDM-1 zoned land in the Santa Maria Airport Industrial Area. Constructed in phases, the buildings offer a variety of uses from production to warehouse & distribution. Amenities include High Ceilings, Temperature Controlled Areas, Floor Drains, Heavy Power, Covered Storage/Production Areas, Fire Sprinklers, and multiple Loading options (Dock Wells, Grade Level Loading, and Rail Access). The buildings are either Concrete Tilt-up or Steel with concrete slab loading areas. The property has easy access to Highway 101 and/or Highway 135.