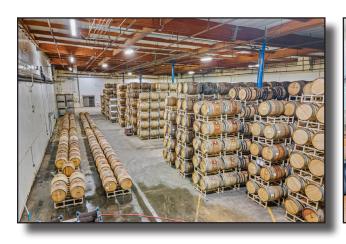

### 2717 Aviation Way | Santa Maria, CA

This +/-230,000 square foot Industrial Facility is situated on +/-12 acres of PDM-1 zoned land in the Santa Maria Airport Industrial Area. Constructed in phases, the buildings offer a variety of uses from production to warehouse & distribution. Amenities include High Ceilings, Temperature Controlled Areas, Floor Drains, Heavy Power, Covered Storage/Production Areas, Fire Sprinklers, and multiple Loading options (Dock Wells, Grade Level Loading, and Rail Access). The buildings are either Concrete Tilt-up or Steel with concrete slab loading areas. The property has easy access to Highway 101 and/or Highway 135.