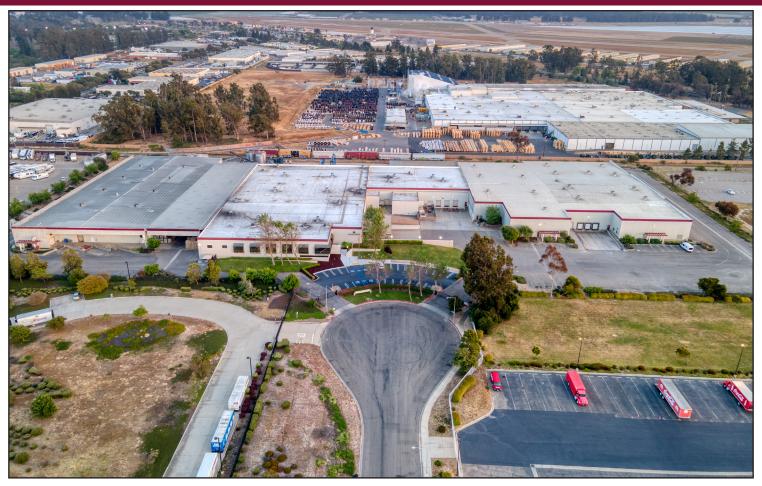

### 2717 Aviation Way | Santa Maria, CA

This +/-230,000 square foot Industrial Facility is situated on +/-12 acres of PDM-1 zoned land in the Santa Maria Airport Industrial Area. Constructed in phases, the buildings offer a variety of uses from production to warehouse & distribution. Amenities include High Ceilings, Temperature Controlled Areas, Floor Drains, Heavy Power, Covered Storage/Production Areas, Fire Sprinklers, and multiple Loading options (Dock Wells, Grade Level Loading, and Rail Access). The buildings are either Concrete Tilt-up or Steel with concrete slab loading areas. The property has easy access to Highway 101 and/or Highway 135.

### FOR LEASE 2717 Aviation Way | Santa Maria, CA