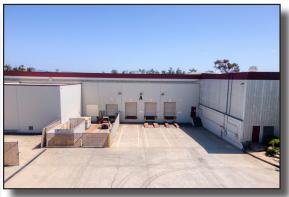

### 2717 Aviation Way | Santa Maria, CA

This +/-230,000 square foot Industrial Facility is situated on +/-12 acres of PDM-1 zoned land in the Santa Maria Airport Industrial Area. Constructed in phases, the buildings offer a variety of uses from production to warehouse & distribution. Amenities include High Ceilings, Temperature Controlled Areas, Floor Drains, Heavy Power, Covered Storage/Production Areas, Fire Sprinklers, and multiple Loading options (Dock Wells, Grade Level Loading, and Rail Access). The buildings are either Concrete Tilt-up or Steel with concrete slab loading areas. The property has easy access to Highway 101 and/or Highway 135.

#### **FEATURES**

- Size: +/-24,000 Square Feet to +/-230,000 Square Feet
- Lease Price: \$1.00 to \$1.25 per SF/Month, NNN
- +/-12 Acres Zoned PDM1 (APN: 111-292-021)
- City Water Service: 4" Domestic & 8" Fire
- SoCal Gas: 1 ½ " Natural Gas Service
- Sewer Service: 6" Discharge 8" Main
- Power: Two @ 277/480 volts & 1600 amps
- Multiple Restroom Cores
- Floor Drains (Various Locations)
- Temperature Controlled Areas (Mechanical Night Air)
- Multiple Dock Wells and Grade Level Loading Doors
- Rail Service Accessible