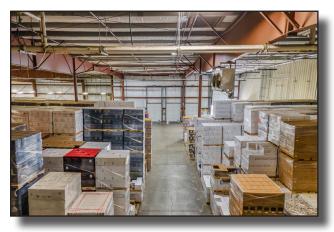

### 2717 Aviation Way | Santa Maria, CA

This +/-230,000 square foot Industrial Facility is situated on +/-12 acres of PDM-1 zoned land in the Santa Maria Airport Industrial Area. Constructed in phases, the buildings offer a variety of uses from production to warehouse & distribution. Amenities include High Ceilings, Temperature Controlled Areas, Floor Drains, Heavy Power, Covered Storage/Production Areas, Fire Sprinklers, and multiple Loading options (Dock Wells, Grade Level Loading, and Rail Access). The buildings are either Concrete Tilt-up or Steel with concrete slab loading areas. The property has easy access to Highway 101 and/or Highway 135.

#### **FEATURES**

- Size: +/-24,000 Square Feet to +/-230,000 Square Feet
- Lease Price: \$1.00 to \$1.25 per SF/Month, NNN
- +/-12 Acres Zoned PDM1 (APN: 111-292-021)
- City Water Service: 4" Domestic & 8" Fire
- SoCal Gas: 1 ½ " Natural Gas Service
- Sewer Service: 6" Discharge 8" Main
- Power: Two @ 277/480 volts & 1600 amps
- Multiple Restroom Cores
- Floor Drains (Various Locations)
- Temperature Controlled Areas (Mechanical Night Air)
- Multiple Dock Wells and Grade Level Loading Doors
- Rail Service Accessible