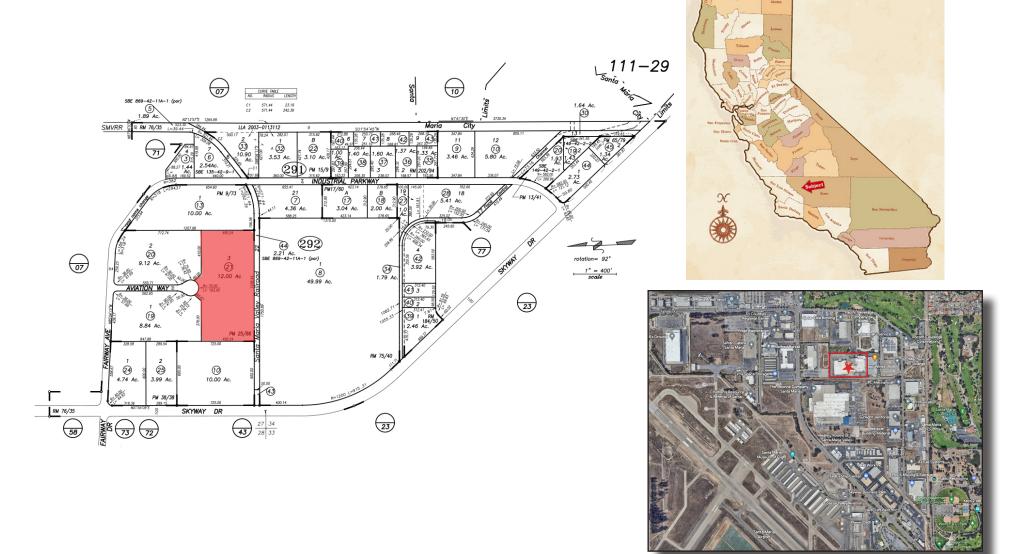

### 2717 Aviation Way | Santa Maria, CA

This +/-230,000 square foot Industrial Facility is situated on +/-12 acres of PDM-1 zoned land in the Santa Maria Airport Industrial Area. Constructed in phases, the buildings offer a variety of uses from production to warehouse & distribution. Amenities include High Ceilings, Temperature Controlled Areas, Floor Drains, Heavy Power, Covered Storage/Production Areas, Fire Sprinklers, and multiple Loading options (Dock Wells, Grade Level Loading, and Rail Access). The buildings are either Concrete Tilt-up or Steel with concrete slab loading areas. The property has easy access to Highway 101 and/or Highway 135.

#### **FEATURES**

- Size: +/-24,000 Square Feet to +/-230,000 Square Feet
- Lease Price: \$1.00 to \$1.25 per SF/Month, NNN
- +/-12 Acres Zoned PDM1 (APN: 111-292-021)
- City Water Service: 4" Domestic & 8" Fire
- SoCal Gas: 1 ½ " Natural Gas Service
- Sewer Service: 6" Discharge 8" Main
- Power: Two @ 277/480 volts & 1600 amps
- Multiple Restroom Cores
- Floor Drains (Various Locations)
- Temperature Controlled Areas (Mechanical Night Air)
- Multiple Dock Wells and Grade Level Loading Doors
- Rail Service Accessible