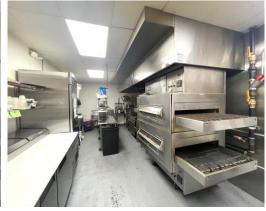

30+ people. Lots of parking! Additional parking spaces added for 40 vehicles. Roof replaced 2016. Recently hooked into public sewer and also added an in-ground grease trap at that time for the kitchen. Signage. Thirsty Cattle hosts many poker runs and fundraisers.

| OFFERING SUMMARY     |            |
|----------------------|------------|
| Sale Price           | \$449,900  |
| Lot Size             | 1.42 Acres |
| <b>Building Size</b> | 3,430      |
| Parcel               | 1312496    |
| Zoning               | B-2        |
|                      |            |
|                      |            |
|                      |            |



MIKE BOYLAN

REALTOR®

### **Additional Photos**



























# MIKE BOYLAN

REALTOR®

### **Additional Photos**



























# MIKE BOYLAN

REALTOR®

### **Additional Photos**



























# MIKE BOYLAN

**REALTOR®**