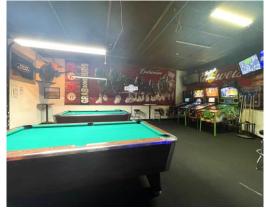

was extended and an outside smoking patio was extended and enclosed which seats 30+ people. Lots of parking! Additional parking spaces added for 40 vehicles. Roof replaced 2016. Recently hooked into public sewer and also added an in-ground grease trap at that time for the kitchen. Signage. Thirsty Cattle hosts many poker runs and fundraisers.

| OFFERING SUMMARY     |            |
|----------------------|------------|
| Sale Price           | \$449,900  |
| Lot Size             | 1.42 Acres |
| <b>Building Size</b> | 3,430      |
| Parcel               | 1312496    |
| Zoning               | B-2        |
|                      |            |
|                      |            |
|                      |            |



MIKE BOYLAN

REALTOR®

### **Additional Photos**



























# MIKE BOYLAN

REALTOR®

### **Additional Photos**



























# MIKE BOYLAN

REALTOR®

### **Additional Photos**



























# MIKE BOYLAN

**REALTOR®**