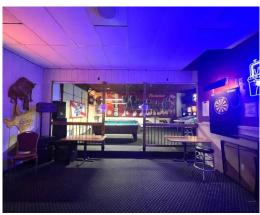

ea was extended and an outside smoking patio was extended and enclosed which seats 30+ people. Lots of parking! Additional parking spaces added for 40 vehicles. Roof replaced 2016. Recently hooked into public sewer and also added an in-ground grease trap at that time for the kitchen. Signage. Thirsty Cattle hosts many poker runs and fundraisers.

| OFFERING SUMMARY     |            |
|----------------------|------------|
| Sale Price           | \$449,900  |
| Lot Size             | 1.42 Acres |
| <b>Building Size</b> | 3,430      |
| Parcel               | 1312496    |
| Zoning               | B-2        |
|                      |            |
|                      |            |
|                      |            |



MIKE BOYLAN

REALTOR®

### **Additional Photos**



























# MIKE BOYLAN

REALTOR®

### **Additional Photos**



























# MIKE BOYLAN

REALTOR®

### **Additional Photos**



























# MIKE BOYLAN

**REALTOR®**