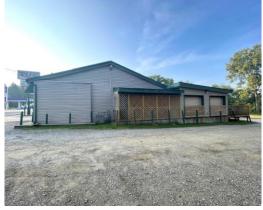

s. Roof replaced 2016. Recently hooked into public sewer and also added an in-ground grease trap at that time for the kitchen. Signage. Thirsty Cattle hosts many poker runs and fundraisers.

| OFFERING SUMMARY     |            |
|----------------------|------------|
| Sale Price           | \$449,900  |
| Lot Size             | 1.42 Acres |
| <b>Building Size</b> | 3,430      |
| Parcel               | 1312496    |
| Zoning               | B-2        |
|                      |            |
|                      |            |
|                      |            |



MIKE BOYLAN

REALTOR®

### **Additional Photos**



























# MIKE BOYLAN

REALTOR®

### **Additional Photos**



























# MIKE BOYLAN

REALTOR®

### **Additional Photos**



























# MIKE BOYLAN

**REALTOR®**