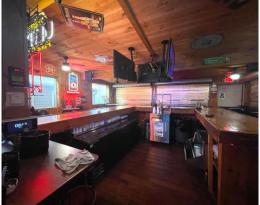

nside seating area was extended and an outside smoking patio was extended and enclosed which seats 30+ people. Lots of parking! Additional parking spaces added for 40 vehicles. Roof replaced 2016. Recently hooked into public sewer and also added an in-ground grease trap at that time for the kitchen. Signage. Thirsty Cattle hosts many poker runs and fundraisers.

| OFFERING SUMMARY     |            |
|----------------------|------------|
| Sale Price           | \$449,900  |
| Lot Size             | 1.42 Acres |
| <b>Building Size</b> | 3,430      |
| Parcel               | 1312496    |
| Zoning               | B-2        |
|                      |            |
|                      |            |
|                      |            |



MIKE BOYLAN

REALTOR®

### **Additional Photos**



























# MIKE BOYLAN

REALTOR®

### **Additional Photos**



























# MIKE BOYLAN

REALTOR®

### **Additional Photos**



























# MIKE BOYLAN

**REALTOR®**