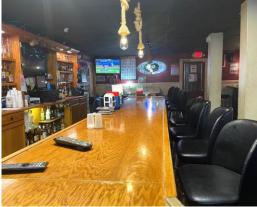

# 2521 Waynesburg Dr. SE Canton, Ohio 44707

Thirsty Cattle Saloon is a thriving bar and restaurant with a drive-up window on 1.42 acres located on busy Rt. 43 (Waynesburg Dr). Real estate, business, inventory, liquor licenses (D1, D2, D3) and equipment convey with the sale. The inside has been completely remodeled including an addition of a kitchen that is fully equipped. Inside seating area was extended and an outside smoking patio was extended and enclosed which seats 30+ people. Lots of parking! Additional parking spaces added for 40 vehicles. Roof replaced 2016. Recently hooked into public sewer and also added an in-ground grease trap at that time for the kitchen. Signage. Thirsty Cattle hosts many poker runs and fundraisers.

### **Additional Photos**