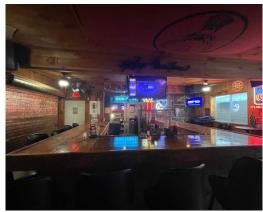

ating area was extended and an outside smoking patio was extended and enclosed which seats 30+ people. Lots of parking! Additional parking spaces added for 40 vehicles. Roof replaced 2016. Recently hooked into public sewer and also added an in-ground grease trap at that time for the kitchen. Signage. Thirsty Cattle hosts many poker runs and fundraisers.

| OFFERING SUMMARY     |            |
|----------------------|------------|
| Sale Price           | \$449,900  |
| Lot Size             | 1.42 Acres |
| <b>Building Size</b> | 3,430      |
| Parcel               | 1312496    |
| Zoning               | B-2        |
|                      |            |
|                      |            |
|                      |            |



MIKE BOYLAN

REALTOR®

### **Additional Photos**



























# MIKE BOYLAN

REALTOR®

### **Additional Photos**



























# MIKE BOYLAN

REALTOR®

### **Additional Photos**



























# MIKE BOYLAN

**REALTOR®**