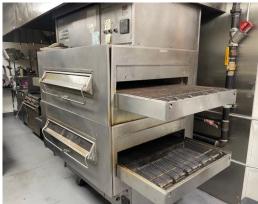

ded for 40 vehicles. Roof replaced 2016. Recently hooked into public sewer and also added an in-ground grease trap at that time for the kitchen. Signage. Thirsty Cattle hosts many poker runs and fundraisers.

| OFFERING SUMMARY     |            |
|----------------------|------------|
| Sale Price           | \$449,900  |
| Lot Size             | 1.42 Acres |
| <b>Building Size</b> | 3,430      |
| Parcel               | 1312496    |
| Zoning               | B-2        |
|                      |            |
|                      |            |
|                      |            |



MIKE BOYLAN

REALTOR®

### **Additional Photos**



























# MIKE BOYLAN

REALTOR®

### **Additional Photos**



























# MIKE BOYLAN

REALTOR®

### **Additional Photos**



























# MIKE BOYLAN

**REALTOR®**