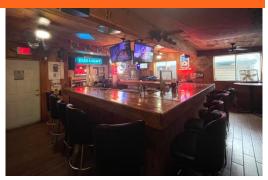

Inside seating area was extended and an outside smoking patio was extended and enclosed which seats 30+ people. Lots of parking! Additional parking spaces added for 40 vehicles. Roof replaced 2016. Recently hooked into public sewer and also added an in-ground grease trap at that time for the kitchen. Signage. Thirsty Cattle hosts many poker runs and fundraisers.

| OFFERING SUMMARY     |            |
|----------------------|------------|
| Sale Price           | \$449,900  |
| Lot Size             | 1.42 Acres |
| <b>Building Size</b> | 3,430      |
| Parcel               | 1312496    |
| Zoning               | B-2        |
|                      |            |
|                      |            |
|                      |            |



MIKE BOYLAN

REALTOR®

### **Additional Photos**



























# MIKE BOYLAN

REALTOR®

### **Additional Photos**



























# MIKE BOYLAN

REALTOR®

### **Additional Photos**



























# MIKE BOYLAN

**REALTOR®**