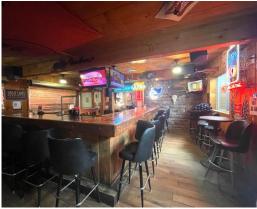

seating area was extended and an outside smoking patio was extended and enclosed which seats 30+ people. Lots of parking! Additional parking spaces added for 40 vehicles. Roof replaced 2016. Recently hooked into public sewer and also added an in-ground grease trap at that time for the kitchen. Signage. Thirsty Cattle hosts many poker runs and fundraisers.

| OFFERING SUMMARY     |            |
|----------------------|------------|
| Sale Price           | \$449,900  |
| Lot Size             | 1.42 Acres |
| <b>Building Size</b> | 3,430      |
| Parcel               | 1312496    |
| Zoning               | B-2        |
|                      |            |
|                      |            |
|                      |            |



MIKE BOYLAN

REALTOR®

### **Additional Photos**



























# MIKE BOYLAN

REALTOR®

### **Additional Photos**



























# MIKE BOYLAN

REALTOR®

### **Additional Photos**



























# MIKE BOYLAN

**REALTOR®**