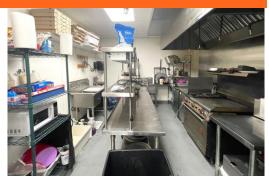

added for 40 vehicles. Roof replaced 2016. Recently hooked into public sewer and also added an in-ground grease trap at that time for the kitchen. Signage. Thirsty Cattle hosts many poker runs and fundraisers.

| OFFERING SUMMARY     |            |
|----------------------|------------|
| Sale Price           | \$449,900  |
| Lot Size             | 1.42 Acres |
| <b>Building Size</b> | 3,430      |
| Parcel               | 1312496    |
| Zoning               | B-2        |
|                      |            |
|                      |            |
|                      |            |



MIKE BOYLAN

REALTOR®

### **Additional Photos**



























# MIKE BOYLAN

REALTOR®

### **Additional Photos**



























# MIKE BOYLAN

REALTOR®

### **Additional Photos**



























# MIKE BOYLAN

**REALTOR®**