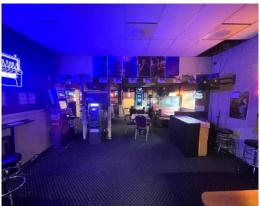

enclosed which seats 30+ people. Lots of parking! Additional parking spaces added for 40 vehicles. Roof replaced 2016. Recently hooked into public sewer and also added an in-ground grease trap at that time for the kitchen. Signage. Thirsty Cattle hosts many poker runs and fundraisers.

| OFFERING SUMMARY     |            |
|----------------------|------------|
| Sale Price           | \$449,900  |
| Lot Size             | 1.42 Acres |
| <b>Building Size</b> | 3,430      |
| Parcel               | 1312496    |
| Zoning               | B-2        |
|                      |            |
|                      |            |
|                      |            |



MIKE BOYLAN

REALTOR®

### **Additional Photos**



























# MIKE BOYLAN

REALTOR®

### **Additional Photos**



























# MIKE BOYLAN

REALTOR®

### **Additional Photos**



























# MIKE BOYLAN

**REALTOR®**