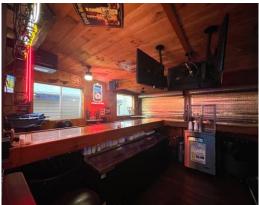

e seating area was extended and an outside smoking patio was extended and enclosed which seats 30+ people. Lots of parking! Additional parking spaces added for 40 vehicles. Roof replaced 2016. Recently hooked into public sewer and also added an in-ground grease trap at that time for the kitchen. Signage. Thirsty Cattle hosts many poker runs and fundraisers.

| OFFERING SUMMARY     |            |
|----------------------|------------|
| Sale Price           | \$449,900  |
| Lot Size             | 1.42 Acres |
| <b>Building Size</b> | 3,430      |
| Parcel               | 1312496    |
| Zoning               | B-2        |
|                      |            |
|                      |            |
|                      |            |



MIKE BOYLAN

REALTOR®

### **Additional Photos**



























# MIKE BOYLAN

REALTOR®

### **Additional Photos**



























# MIKE BOYLAN

REALTOR®

### **Additional Photos**



























# MIKE BOYLAN

**REALTOR®**