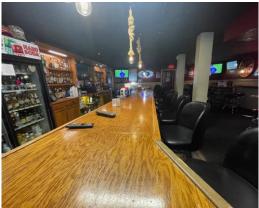

# 2521 Waynesburg Dr. SE Canton, Ohio 44707

Thirsty Cattle Saloon is a thriving bar and restaurant with a drive-up window on 1.42 acres located on busy Rt. 43 (Waynesburg Dr). Real estate, business, inventory, liquor licenses (D1, D2, D3) and equipment convey with the sale. The inside has been completely remodeled including an addition of a kitchen that is fully equipped. Inside seating area was extended and an outside smoking patio was extended and enclosed which seats 30+ people. Lots of parking! Additional parking spaces added for 40 vehicles. Roof replaced 2016. Recently hooked into public sewer and also added an in-ground grease trap at that time for the kitchen. Signage. Thirsty Cattle hosts many poker runs and fundraisers.

### **Additional Photos**