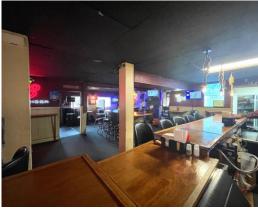

ing area was extended and an outside smoking patio was extended and enclosed which seats 30+ people. Lots of parking! Additional parking spaces added for 40 vehicles. Roof replaced 2016. Recently hooked into public sewer and also added an in-ground grease trap at that time for the kitchen. Signage. Thirsty Cattle hosts many poker runs and fundraisers.

| OFFERING SUMMARY     |            |
|----------------------|------------|
| Sale Price           | \$449,900  |
| Lot Size             | 1.42 Acres |
| <b>Building Size</b> | 3,430      |
| Parcel               | 1312496    |
| Zoning               | B-2        |
|                      |            |
|                      |            |
|                      |            |



MIKE BOYLAN

REALTOR®

### **Additional Photos**



























# MIKE BOYLAN

REALTOR®

### **Additional Photos**



























# MIKE BOYLAN

REALTOR®

### **Additional Photos**



























# MIKE BOYLAN

**REALTOR®**