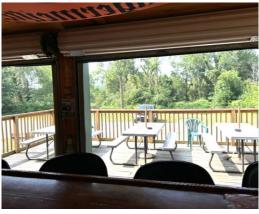

# 2521 Waynesburg Dr. SE Canton, Ohio 44707

Thirsty Cattle Saloon is a thriving bar and restaurant with a drive-up window on 1.42 acres located on busy Rt. 43 (Waynesburg Dr). Real estate, business, inventory, liquor licenses (D1, D2, D3) and equipment convey with the sale. The inside has been completely remodeled including an addition of a kitchen that is fully equipped. Inside seating area was extended and an outside smoking patio was extended and enclosed which seats 30+ people. Lots of parking! Additional parking spaces added for 40 vehicles. Roof replaced 2016. Recently hooked into public sewer and also added an in-ground grease trap at that time for the kitchen. Signage. Thirsty Cattle hosts many poker runs and fundraisers.

### **Additional Photos**