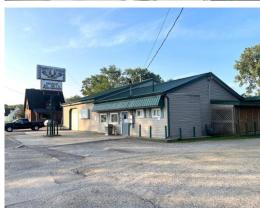

icles. Roof replaced 2016. Recently hooked into public sewer and also added an in-ground grease trap at that time for the kitchen. Signage. Thirsty Cattle hosts many poker runs and fundraisers.

| OFFERING SUMMARY     |            |
|----------------------|------------|
| Sale Price           | \$449,900  |
| Lot Size             | 1.42 Acres |
| <b>Building Size</b> | 3,430      |
| Parcel               | 1312496    |
| Zoning               | B-2        |
|                      |            |
|                      |            |
|                      |            |



MIKE BOYLAN

REALTOR®

### **Additional Photos**



























# MIKE BOYLAN

REALTOR®

### **Additional Photos**



























# MIKE BOYLAN

REALTOR®

### **Additional Photos**



























# MIKE BOYLAN

**REALTOR®**