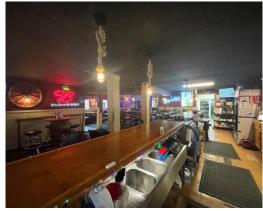

ide seating area was extended and an outside smoking patio was extended and enclosed which seats 30+ people. Lots of parking! Additional parking spaces added for 40 vehicles. Roof replaced 2016. Recently hooked into public sewer and also added an in-ground grease trap at that time for the kitchen. Signage. Thirsty Cattle hosts many poker runs and fundraisers.

| OFFERING SUMMARY     |            |
|----------------------|------------|
| Sale Price           | \$449,900  |
| Lot Size             | 1.42 Acres |
| <b>Building Size</b> | 3,430      |
| Parcel               | 1312496    |
| Zoning               | B-2        |
|                      |            |
|                      |            |
|                      |            |



MIKE BOYLAN

REALTOR®

### **Additional Photos**



























# MIKE BOYLAN

REALTOR®

### **Additional Photos**



























# MIKE BOYLAN

REALTOR®

### **Additional Photos**



























# MIKE BOYLAN

**REALTOR®**