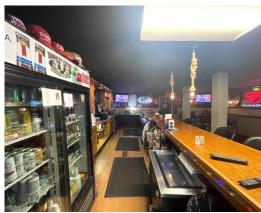

area was extended and an outside smoking patio was extended and enclosed which seats 30+ people. Lots of parking! Additional parking spaces added for 40 vehicles. Roof replaced 2016. Recently hooked into public sewer and also added an in-ground grease trap at that time for the kitchen. Signage. Thirsty Cattle hosts many poker runs and fundraisers.

| OFFERING SUMMARY     |            |
|----------------------|------------|
| Sale Price           | \$449,900  |
| Lot Size             | 1.42 Acres |
| <b>Building Size</b> | 3,430      |
| Parcel               | 1312496    |
| Zoning               | B-2        |
|                      |            |
|                      |            |
|                      |            |



MIKE BOYLAN

REALTOR®

### **Additional Photos**



























# MIKE BOYLAN

REALTOR®

### **Additional Photos**



























# MIKE BOYLAN

REALTOR®

### **Additional Photos**



























# MIKE BOYLAN

**REALTOR®**