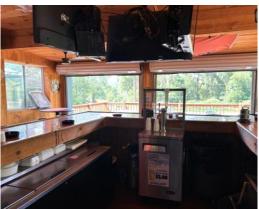

# 2521 Waynesburg Dr. SE Canton, Ohio 44707

Thirsty Cattle Saloon is a thriving bar and restaurant with a drive-up window on 1.42 acres located on busy Rt. 43 (Waynesburg Dr). Real estate, business, inventory, liquor licenses (D1, D2, D3) and equipment convey with the sale. The inside has been completely remodeled including an addition of a kitchen that is fully equipped. Inside seating area was extended and an outside smoking patio was extended and enclosed which seats 30+ people. Lots of parking! Additional parking spaces added for 40 vehicles. Roof replaced 2016. Recently hooked into public sewer and also added an in-ground grease trap at that time for the kitchen. Signage. Thirsty Cattle hosts many poker runs and fundraisers.

### **Additional Photos**