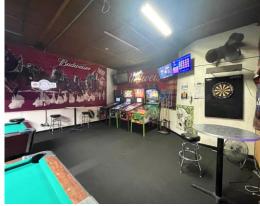

as extended and an outside smoking patio was extended and enclosed which seats 30+ people. Lots of parking! Additional parking spaces added for 40 vehicles. Roof replaced 2016. Recently hooked into public sewer and also added an in-ground grease trap at that time for the kitchen. Signage. Thirsty Cattle hosts many poker runs and fundraisers.

| OFFERING SUMMARY     |            |
|----------------------|------------|
| Sale Price           | \$449,900  |
| Lot Size             | 1.42 Acres |
| <b>Building Size</b> | 3,430      |
| Parcel               | 1312496    |
| Zoning               | B-2        |
|                      |            |
|                      |            |
|                      |            |



MIKE BOYLAN

REALTOR®

### **Additional Photos**



























# MIKE BOYLAN

REALTOR®

### **Additional Photos**



























# MIKE BOYLAN

REALTOR®

### **Additional Photos**



























# MIKE BOYLAN

**REALTOR®**