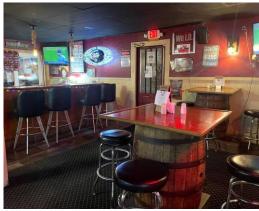

closed which seats 30+ people. Lots of parking! Additional parking spaces added for 40 vehicles. Roof replaced 2016. Recently hooked into public sewer and also added an in-ground grease trap at that time for the kitchen. Signage. Thirsty Cattle hosts many poker runs and fundraisers.

| OFFERING SUMMARY     |            |
|----------------------|------------|
| Sale Price           | \$449,900  |
| Lot Size             | 1.42 Acres |
| <b>Building Size</b> | 3,430      |
| Parcel               | 1312496    |
| Zoning               | B-2        |
|                      |            |
|                      |            |
|                      |            |



MIKE BOYLAN

REALTOR®

### **Additional Photos**



























# MIKE BOYLAN

REALTOR®

### **Additional Photos**



























# MIKE BOYLAN

REALTOR®

### **Additional Photos**



























# MIKE BOYLAN

**REALTOR®**