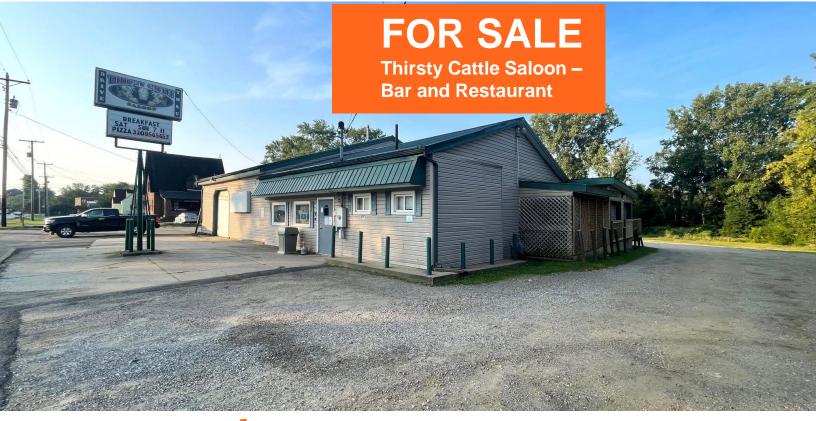

# 2521 Waynesburg Dr. SE Canton, Ohio 44707

Thirsty Cattle Saloon is a thriving bar and restaurant with a drive-up window on 1.42 acres located on busy Rt. 43 (Waynesburg Dr). Real estate, business, inventory, liquor licenses (D1, D2, D3) and equipment convey with the sale. The inside has been completely remodeled including an addition of a kitchen that is fully equipped. Inside seating area was extended and an outside smoking patio was extended and enclosed which seats 30+ people. Lots of parking! Additional parking spaces added for 40 vehicles. Roof replaced 2016. Recently hooked into public sewer and also added an in-ground grease trap at that time for the kitchen. Signage. Thirsty Cattle hosts many poker runs and fundraisers.

| OFFERING SUMMARY     |            |
|----------------------|------------|
| Sale Price           | \$449,900  |
| Lot Size             | 1.42 Acres |
| <b>Building Size</b> | 3,430      |
| Parcel               | 1312496    |
| Zoning               | B-2        |
|                      |            |
|                      |            |
|                      |            |