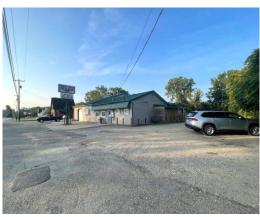

les. Roof replaced 2016. Recently hooked into public sewer and also added an in-ground grease trap at that time for the kitchen. Signage. Thirsty Cattle hosts many poker runs and fundraisers.

| OFFERING SUMMARY     |            |
|----------------------|------------|
| Sale Price           | \$449,900  |
| Lot Size             | 1.42 Acres |
| <b>Building Size</b> | 3,430      |
| Parcel               | 1312496    |
| Zoning               | B-2        |
|                      |            |
|                      |            |
|                      |            |



MIKE BOYLAN

REALTOR®

### **Additional Photos**



























# MIKE BOYLAN

REALTOR®

### **Additional Photos**



























# MIKE BOYLAN

REALTOR®

### **Additional Photos**



























# MIKE BOYLAN

**REALTOR®**