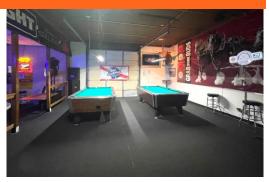

d enclosed which seats 30+ people. Lots of parking! Additional parking spaces added for 40 vehicles. Roof replaced 2016. Recently hooked into public sewer and also added an in-ground grease trap at that time for the kitchen. Signage. Thirsty Cattle hosts many poker runs and fundraisers.

| OFFERING SUMMARY     |            |
|----------------------|------------|
| Sale Price           | \$449,900  |
| Lot Size             | 1.42 Acres |
| <b>Building Size</b> | 3,430      |
| Parcel               | 1312496    |
| Zoning               | B-2        |
|                      |            |
|                      |            |
|                      |            |



MIKE BOYLAN

REALTOR®

### **Additional Photos**



























# MIKE BOYLAN

REALTOR®

### **Additional Photos**



























# MIKE BOYLAN

REALTOR®

### **Additional Photos**



























# MIKE BOYLAN

**REALTOR®**