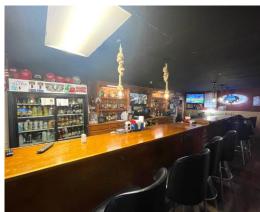

g area was extended and an outside smoking patio was extended and enclosed which seats 30+ people. Lots of parking! Additional parking spaces added for 40 vehicles. Roof replaced 2016. Recently hooked into public sewer and also added an in-ground grease trap at that time for the kitchen. Signage. Thirsty Cattle hosts many poker runs and fundraisers.

| OFFERING SUMMARY     |            |
|----------------------|------------|
| Sale Price           | \$449,900  |
| Lot Size             | 1.42 Acres |
| <b>Building Size</b> | 3,430      |
| Parcel               | 1312496    |
| Zoning               | B-2        |
|                      |            |
|                      |            |
|                      |            |



MIKE BOYLAN

REALTOR®

### **Additional Photos**



























# MIKE BOYLAN

REALTOR®

### **Additional Photos**



























# MIKE BOYLAN

REALTOR®

### **Additional Photos**



























# MIKE BOYLAN

**REALTOR®**