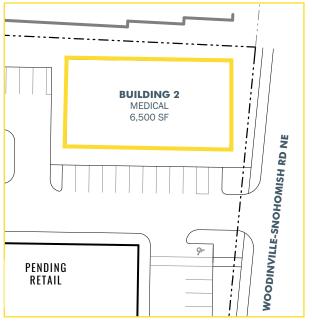

## WOODINVILLE CROSSING

**WOODINVILLE, WA** is increasingly becoming known for it's charming assortment of wineries, small town shopping boutiques, and outdoor events. There are approximately 130 wineries within the city and nearby, offering visitors enjoyable experiences of wine tastings, live music, and more. Located in King County, Woodinville is just a short drive northeast of Seattle.

### **AVAILABLE: CALL FOR DETAILS**

OPTION 1 920 SF DRIVE THRU COFFEE KIOSK

OPTION 2 2,000 SF DRIVE THRU QSR

OPTION 3 6,500 SF RETAIL/MEDICAL/OFFICE - CAN BE DEMISED









OPTION 1 OPTION 2

OPTION 3



## OPTION 1 920 SF DRIVE THRU COFFEE KIOSK





OPTION 2 2,000 SF DRIVE THRU QSR





# OPTION 3 6,500 SF RETAIL/MEDICAL/OFFICE - CAN BE DEMISED



#### Stickney (527) Willis D. Tucker Community Mill Creek Park Tambark Martha Lake Creek Park Lord Hill Park Cathcart 5 mi Radius 5 (524) North Creek ERWOOD 3 mi Radius (524) (522) Alderwood Mano Bothell West Maltby CANYON PAR Paradise Valley 1 mi Radius Conservation High Bridge Brier Area... University of Washington Bothell oom Park Cottage Lake Park Bothell Kenmore 405 Woodinville Cottage Lake Saint Edward State Pak INGLEWOOD-FINN HILL (202) Redmond tthews ch Park TOTEM LAKE Watershed SOUTH JUANITA Preserve Juanita Beach Park SAMMAMISH VALLEY ROSE HILL WILLOW -ROSE HILL EDUCATION HILL Warren G. Magnuson Kirkla