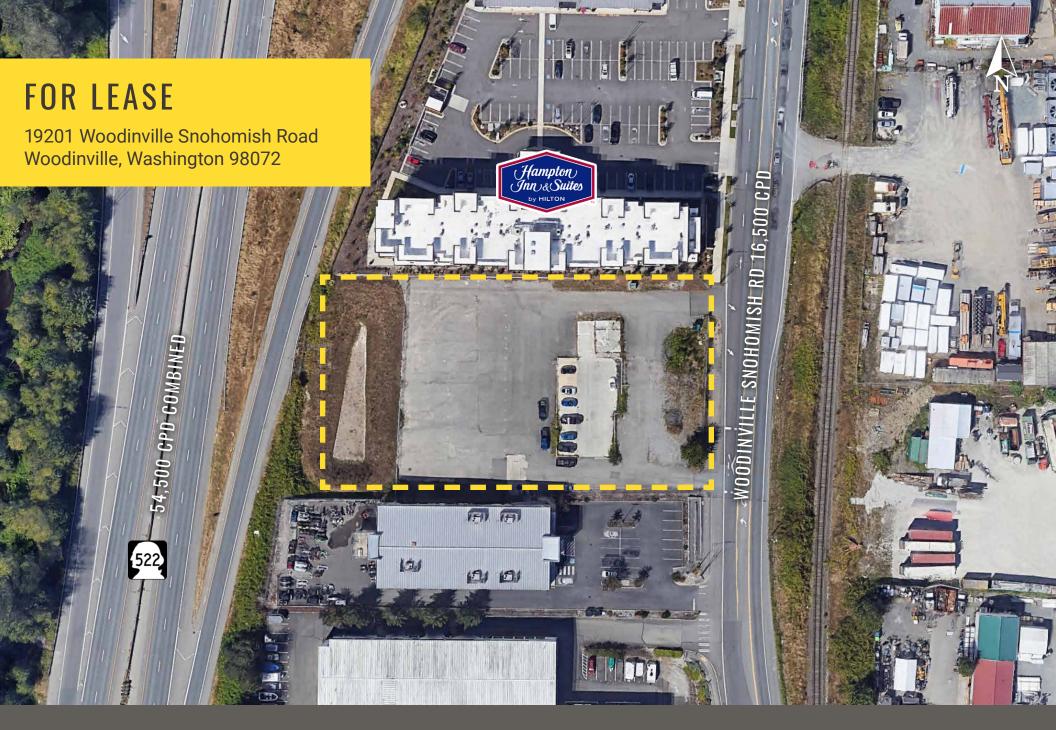

## WOODINVILLE CROSSING

**WOODINVILLE, WA** is increasingly becoming known for it's charming assortment of wineries, small town shopping boutiques, and outdoor events. There are approximately 130 wineries within the city and nearby, offering visitors enjoyable experiences of wine tastings, live music, and more. Located in King County, Woodinville is just a short drive northeast of Seattle.