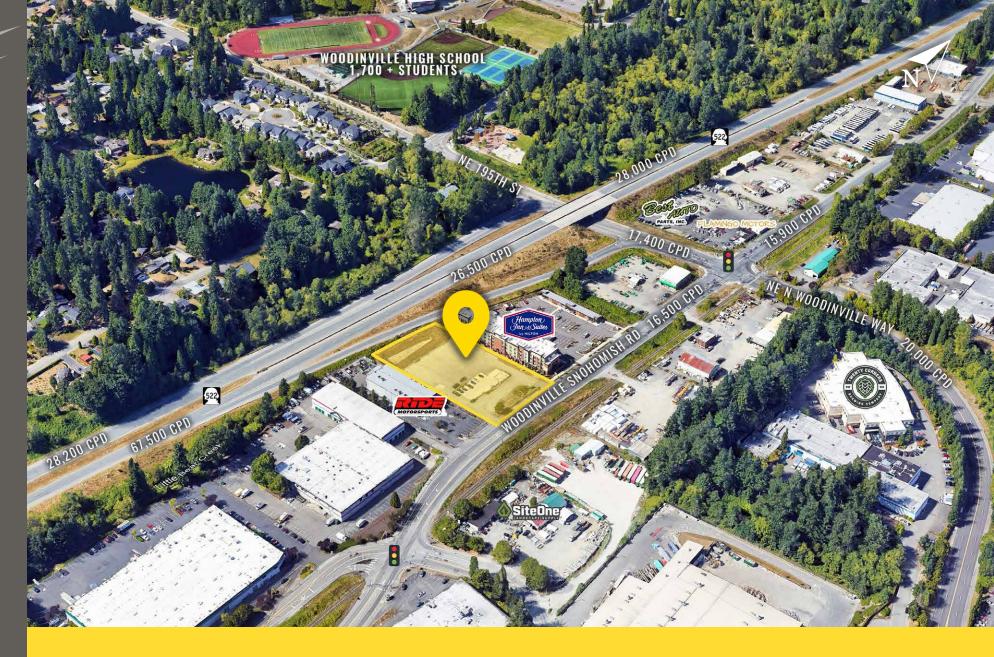

### **AVAILABLE: CALL FOR DETAILS**

OPTION 1 920 SF DRIVE THRU COFFEE KIOSK

OPTION 2 2,000 SF DRIVE THRU QSR

OPTION 3 6,500 SF RETAIL/MEDICAL/OFFICE - CAN BE DEMISED

OPTION 1 OPTION 2

OPTION 3

## OPTION 1 920 SF DRIVE THRU COFFEE KIOSK

OPTION 2 2,000 SF DRIVE THRU QSR

# OPTION 3 6,500 SF RETAIL/MEDICAL/OFFICE - CAN BE DEMISED