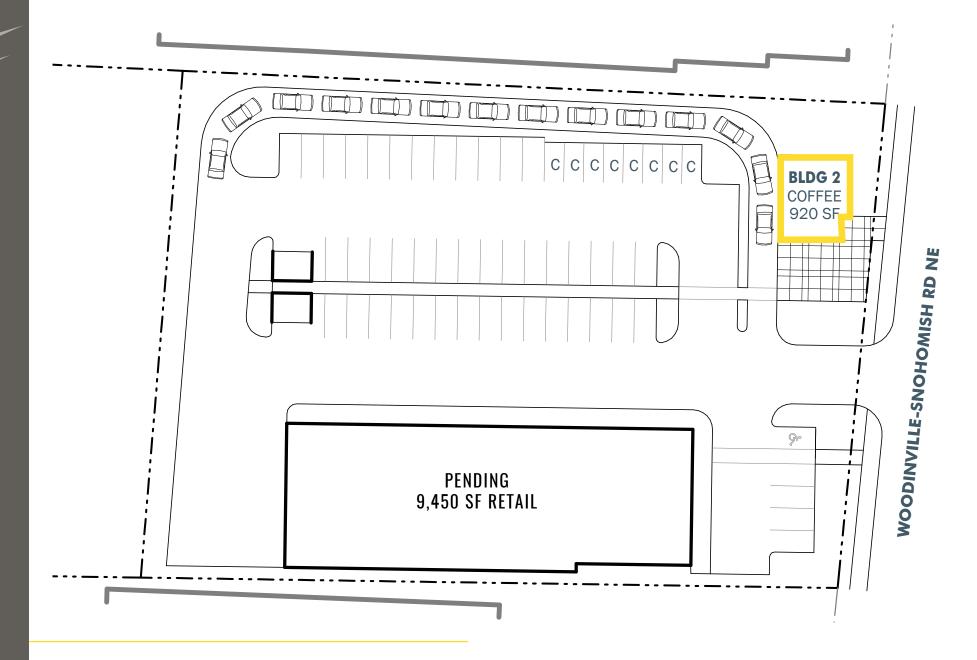

### **AVAILABLE: CALL FOR DETAILS**

OPTION 1 920 SF DRIVE THRU COFFEE KIOSK

OPTION 2 2,000 SF DRIVE THRU QSR

OPTION 3 6,500 SF RETAIL/MEDICAL/OFFICE - CAN BE DEMISED

OPTION 1 OPTION 2

OPTION 3

## OPTION 1 920 SF DRIVE THRU COFFEE KIOSK

OPTION 2 2,000 SF DRIVE THRU QSR