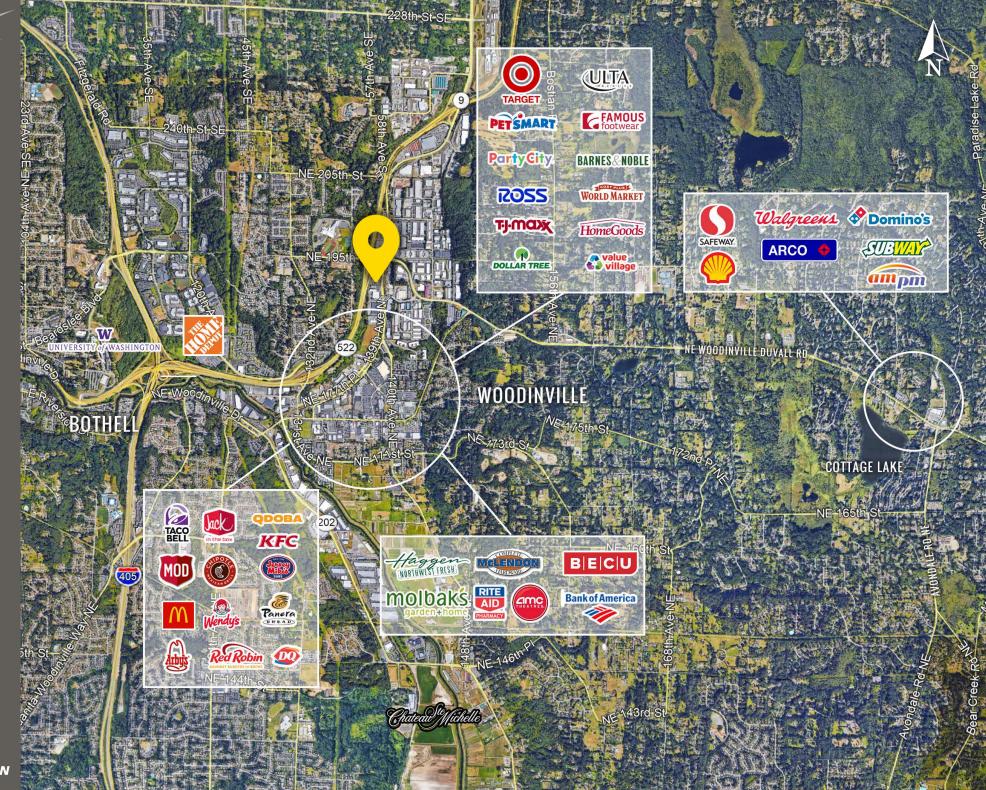

## WOODINVILLE CROSSING

**WOODINVILLE, WA** is increasingly becoming known for it's charming assortment of wineries, small town shopping boutiques, and outdoor events. There are approximately 130 wineries within the city and nearby, offering visitors enjoyable experiences of wine tastings, live music, and more. Located in King County, Woodinville is just a short drive northeast of Seattle.

## DEMOGRAPHICS

## **POPULATION**

| Mile 1 | Mile 3 | Mile 5  |
|--------|--------|---------|
| 10,333 | 68,116 | 208,477 |

## AVERAGE HH INCOME

| Mile 1    | Mile 3    | Mile 5    |
|-----------|-----------|-----------|
| \$129,393 | \$142,560 | \$149,413 |

## DAYTIME POPULATION

| Mile 1 | Mile 3 | Mile 5  |
|--------|--------|---------|
| 12,492 | 58,899 | 148,272 |

Located moments from Hwy 522 on & off ramps

16,500 CPD Woodinville Snohomish Rd