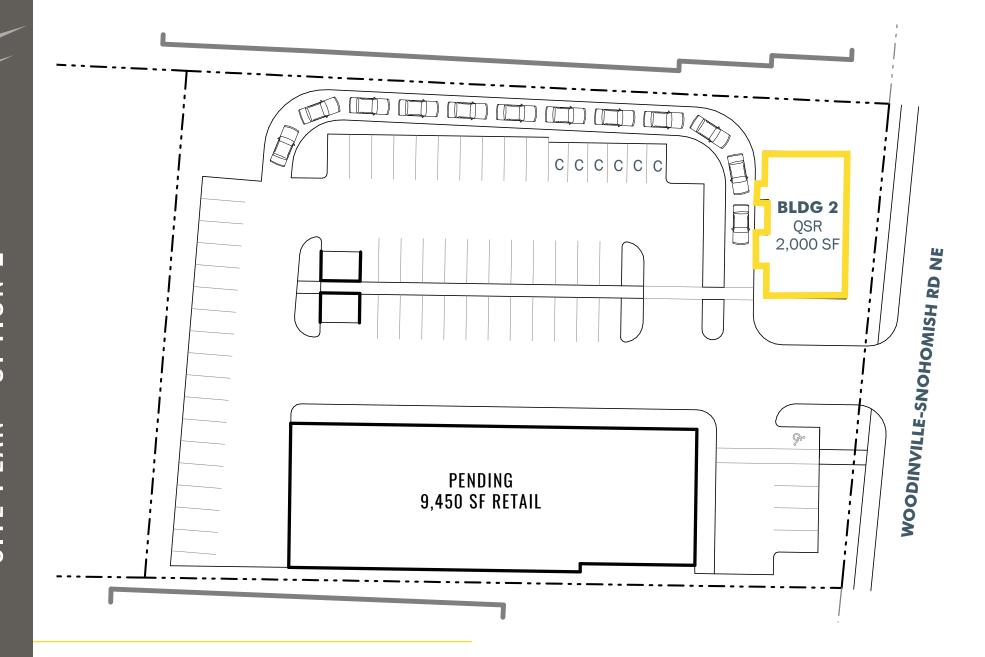

### **AVAILABLE: CALL FOR DETAILS**

OPTION 1 920 SF DRIVE THRU COFFEE KIOSK

OPTION 2 2,000 SF DRIVE THRU QSR

OPTION 3 6,500 SF RETAIL/MEDICAL/OFFICE - CAN BE DEMISED

OPTION 1 OPTION 2

OPTION 3

## OPTION 1 920 SF DRIVE THRU COFFEE KIOSK

OPTION 2 2,000 SF DRIVE THRU QSR