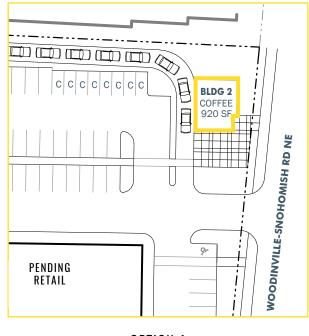

## WOODINVILLE CROSSING

**WOODINVILLE, WA** is increasingly becoming known for it's charming assortment of wineries, small town shopping boutiques, and outdoor events. There are approximately 130 wineries within the city and nearby, offering visitors enjoyable experiences of wine tastings, live music, and more. Located in King County, Woodinville is just a short drive northeast of Seattle.

### **AVAILABLE: CALL FOR DETAILS**

OPTION 1 920 SF DRIVE THRU COFFEE KIOSK

OPTION 2 2,000 SF DRIVE THRU QSR

OPTION 3 6,500 SF RETAIL/MEDICAL/OFFICE - CAN BE DEMISED









OPTION 1 OPTION 2

OPTION 3



## OPTION 1 920 SF DRIVE THRU COFFEE KIOSK





OPTION 2 2,000 SF DRIVE THRU QSR





# OPTION 3 6,500 SF RETAIL/MEDICAL/OFFICE - CAN BE DEMISED



#### Stickney (527) Willis D. Tucker Community Mill Creek Park Tambark Martha Lake Creek Park Lord Hill Park Cathcart 5 mi Radius 5 (524) North Creek ERWOOD 3 mi Radius (524) (522) Alderwood Mano Bothell West Maltby CANYON PAR Paradise Valley 1 mi Radius Conservation High Bridge Brier Area... University of Washington Bothell oom Park Cottage Lake Park Bothell Kenmore 405 Woodinville Cottage Lake Saint Edward State Pak INGLEWOOD-FINN HILL (202) Redmond tthews ch Park TOTEM LAKE Watershed SOUTH JUANITA Preserve Juanita Beach Park SAMMAMISH VALLEY ROSE HILL WILLOW -ROSE HILL EDUCATION HILL Warren G. Magnuson Ki