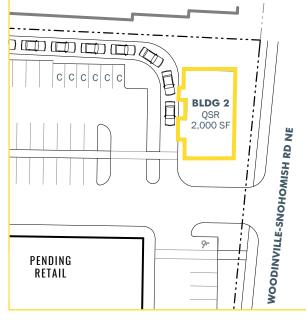

## WOODINVILLE CROSSING

**WOODINVILLE, WA** is increasingly becoming known for it's charming assortment of wineries, small town shopping boutiques, and outdoor events. There are approximately 130 wineries within the city and nearby, offering visitors enjoyable experiences of wine tastings, live music, and more. Located in King County, Woodinville is just a short drive northeast of Seattle.

### **AVAILABLE: CALL FOR DETAILS**

OPTION 1 920 SF DRIVE THRU COFFEE KIOSK

OPTION 2 2,000 SF DRIVE THRU QSR

OPTION 3 6,500 SF RETAIL/MEDICAL/OFFICE - CAN BE DEMISED









OPTION 1 OPTION 2

OPTION 3



## OPTION 1 920 SF DRIVE THRU COFFEE KIOSK





OPTION 2 2,000 SF DRIVE THRU QSR





# OPTION 3 6,500 SF RETAIL/MEDICAL/OFFICE - CAN BE DEMISED



#### Stickney (527) Willis D. Tucker Community Mill Creek Park Tambark Martha Lake Creek Park Lord Hill Park Cathcart 5 mi Radius 5 (524) North Creek ERWOOD 3 mi Radius (524) (522) Alderwood Mano Bothell West Maltby CANYON PAR Paradise Valley 1 mi Radius Conservation High Bridge Brier Area... University of Washington Bothell oom Park Cottage Lake Park Bothell Kenmore 405 Woodinville Cottage Lake Saint Edward State Pak INGLEWOOD-FINN HILL (202) Redmond tthews ch Park TOTEM LAKE Watershed SOUTH JUANITA Preserve Juanita Beach Park SAMMAMISH VALLEY ROSE HILL WILLOW -ROSE HILL EDUCATION HILL Warren G. Magnuson Kirk