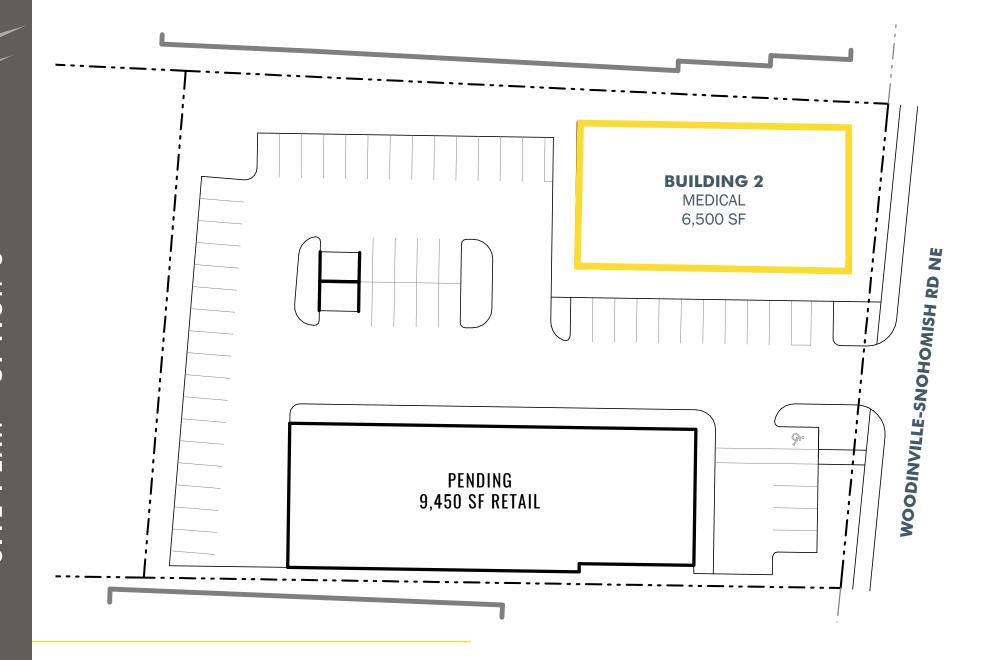

## WOODINVILLE CROSSING

**WOODINVILLE, WA** is increasingly becoming known for it's charming assortment of wineries, small town shopping boutiques, and outdoor events. There are approximately 130 wineries within the city and nearby, offering visitors enjoyable experiences of wine tastings, live music, and more. Located in King County, Woodinville is just a short drive northeast of Seattle.

### **AVAILABLE: CALL FOR DETAILS**

OPTION 1 920 SF DRIVE THRU COFFEE KIOSK

OPTION 2 2,000 SF DRIVE THRU QSR

OPTION 3 6,500 SF RETAIL/MEDICAL/OFFICE - CAN BE DEMISED









OPTION 1 OPTION 2

OPTION 3



## OPTION 1 920 SF DRIVE THRU COFFEE KIOSK





OPTION 2 2,000 SF DRIVE THRU QSR





# OPTION 3 6,500 SF RETAIL/MEDICAL/OFFICE - CAN BE DEMISED



#### Stickney (527) Willis D. Tucker Community Mill Creek Park Tambark Martha Lake Creek Park Lord Hill Park Cathcart 5 mi Radius 5 (524) North Creek ERWOOD 3 mi Radius (524) (522) Alderwood Mano Bothell West Maltby CANYON PAR Paradise Valley 1 mi Radius Conservation High Bridge Brier Area... University of Washington Bothell oom Park Cottage Lake Park Bothell Kenmore 405 Woodinville Cottage Lake Saint Edward State Pak INGLEWOOD-FINN HILL (202) Redmond tthews ch Park TOTEM LAKE Watershed SOUTH JUANITA Preserve Juanita Beach Park SAMMAMISH VALLEY ROSE HILL WILLOW -ROSE HILL EDUCATION HILL Warren G. Magnuson Kirkland Park Redmond MOSS BAY SOUTH ROSE HILL SOUTHEAST REDMOND (202) (202) Bridle Trails

## DEMOGRAPHICS

## **POPULATIO