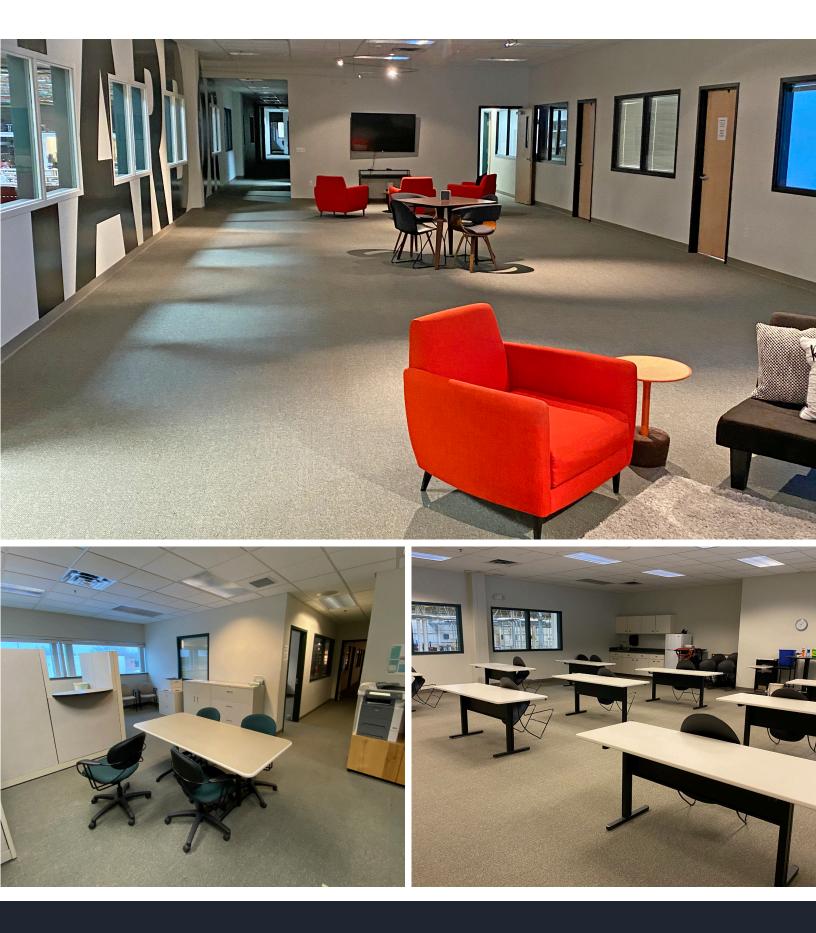

------------------------------|
| Ceiling Height          | 8′                            |
| Private Offices         | Yes                           |
| Conference Room(s)      | Yes                           |
| Heating                 | Forced air                    |
| Fire Suppression        | No                            |
| Lighting                | Fluorescent, upgrading to LED |
| Communication Equipment | Yes                           |
| Telecom Room            | No                            |
| Breakroom/Kitchen       | Yes                           |
| Restrooms               | Yes                           |
|                         |                               |

ADVANTAGE COMMERCIAL REAL ESTATE

#### **BUILDING PHOTOS**





FOR SALE OR LEASE | INDUSTRIAL BUILDING









#### PERMITTED USES

| Table 153.086: A                                                                                | llowed         | Uses, N        | on-Resi | dential a | nd Mixe | d Use Z | ones | - | -   |                          |
|-------------------------------------------------------------------------------------------------|----------------|----------------|---------|-----------|---------|---------|------|---|-----|--------------------------|
|                                                                                                 | P =            | Permit         | ed Use  | by Right  | 1       |         |      |   |     |                          |
| S = Special Land Use                                                                            |