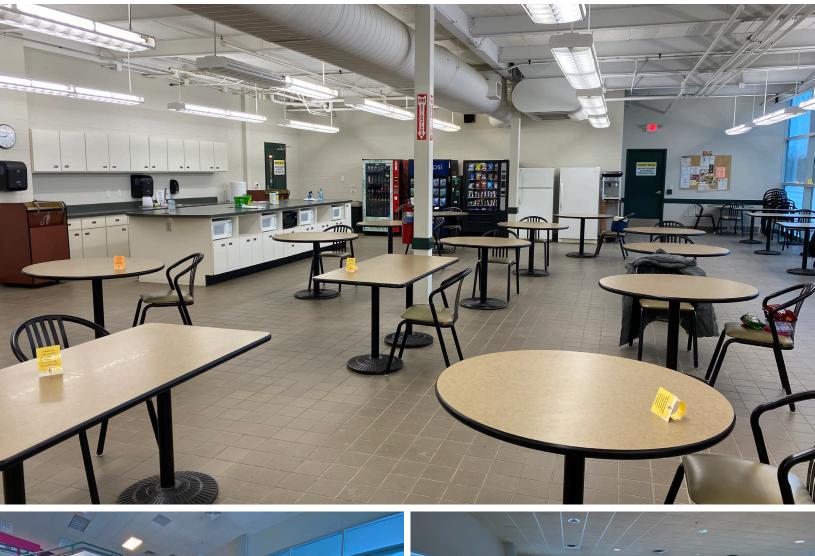

----------------------------|
| Ceiling Height          | 8′                            |
| Private Offices         | Yes                           |
| Conference Room(s)      | Yes                           |
| Heating                 | Forced air                    |
| Fire Suppression        | No                            |
| Lighting                | Fluorescent, upgrading to LED |
| Communication Equipment | Yes                           |
| Telecom Room            | No                            |
| Breakroom/Kitchen       | Yes                           |
| Restrooms               | Yes                           |
|                         |                               |

ADVANTAGE COMMERCIAL REAL ESTATE

#### **BUILDING PHOTOS**





FOR SALE OR LEASE | INDUSTRIAL BUILDING









#### PERMITTED USES

| Table 153.086: A                                                                                | llowed         | Uses, N        | on-Resi | dential a | nd Mixe | d Use Z | ones | - | -   |                          |
|-------------------------------------------------------------------------------------------------|----------------|----------------|---------|-----------|---------|---------|------|---|-----|--------------------------|
|                                                                                                 | P =            | Permit         | ed Use  | by Right  | 1       |         |      |   |     |                          |
| S = Special Land Use                                                                            |