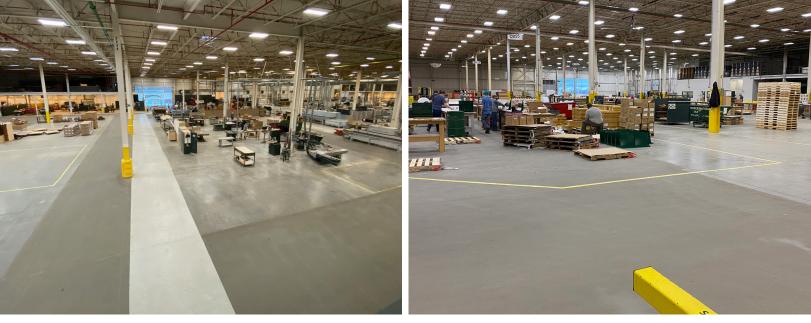

SF             |
|-------------------------|-------------------------------|
| Ceiling Height          | 8′                            |
| Private Offices         | Yes                           |
| Conference Room(s)      | Yes                           |
| Heating                 | Forced air                    |
| Fire Suppression        | No                            |
| Lighting                | Fluorescent, upgrading to LED |
| Communication Equipment | Yes                           |
| Telecom Room            | No                            |
| Breakroom/Kitchen       | Yes                           |
| Restrooms               | Yes                           |
|                         |                               |

ADVANTAGE COMMERCIAL REAL ESTATE

#### **BUILDING PHOTOS**





FOR SALE OR LEASE | INDUSTRIAL BUILDING









#### PERMITTED USES

| Table 153.086: A                                                                                | llowed         | Uses, N        | on-Resi | dential a | nd Mixe | d Use Z | ones | - | -   |                          |
|-------------------------------------------------------------------------------------------------|----------------|----------------|---------|-----------|---------|---------|------|---|-----|--------------------------|
|                                                                                                 | P =            | Permit         | ed Use  | by Right  | 1       |         |      |   |     |                          |
| S = Special Land Use