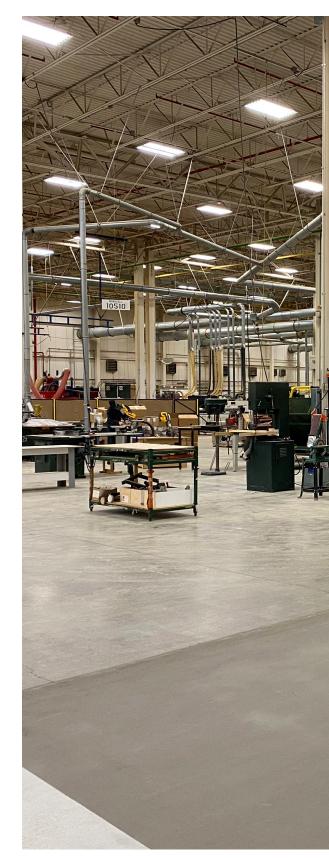

# FOR SALE OR LEASE INDUSTRIAL BUILDING

The property located at 100 Harbor Drive in Charlevoix, MI is a 305,000 SF light manufacturing facility built for today's manufacturing and warehousing users. With an amazing corporate presence, modern construction, and the necessary infrastructure to support a host of different industrial uses, this property finds itself well positioned within northern Michigan market. This property is adjoining to the Charlevoix Municipal Airport and features approximately 45,000 SF of two-story office, training, R&D and break areas, 32' clear heights, ample on-site parking, ESFR fire suppression in a portion of the building, a beautiful glass facade, 2,000 amps of 480v/3-phase power, eight (8) dock doors, three (3) overhead doors, and 40'x40' column spacing.

#### WAREHOUSE/MANUFACTURING INFORMATION

| Warehouse/Mfg Area   | 260,000 SF                 |
|----------------------|----------------------------|
| Ceiling Height       | 32′                        |
| Floor Drains         | No                         |
| Power (Amps   Volts) | 2,000 Amps   480v/3-Phase  |
| Docks                | 8                          |
| Doors                | 3                          |
| Crane(s)             | 3-ton crane in service bay |
| Bay Size             | 40' x 40'                  |
| Heating              | Forced air                 |
| Air Conditioning     | No                         |
| Shop Office          | Yes                        |
| Breakroom/Kitchen    | Yes                        |
| Restrooms            | Yes                        |

#### **BUILDING PHOTOS**

FOR SALE OR LEASE | INDUSTRIAL BUILDING