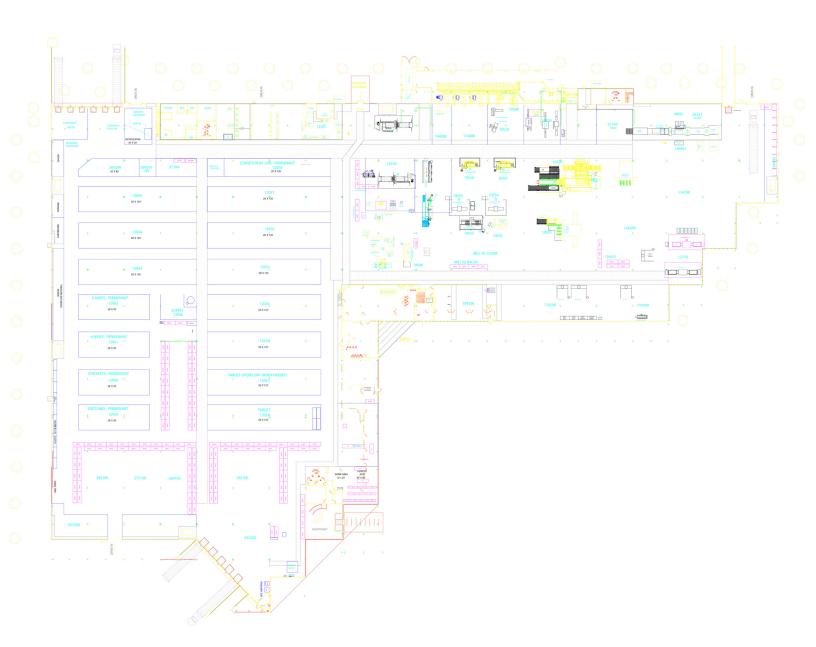

|   | S | -   | - |   | -    | S | S  | -  | § 153.125(D   |

#### NOTES TO TABLE:

1 Subject to any use restrictions and the area, height and setback requirements of the GC District.

2 Mixed use developments where dwelling units are proposed above professional offices shall comply with the area, height and placement requirements of the PO District.

3 Mixed use developments where dwelling units are proposed above GC structure shall comply with the area, height and placement requirements of the GC District.

<sup>4</sup> Developments of a single multiple-family dwelling may be developed to the requirements of the R2 District, while Developments of more than one Multiple-family dwellings shall be developed to the requirements of the R4 District.

#### FLOOR PLAN



## PROPERTY AERIAL







# PROPERTY LOCATION

#### **PROXIMITY TO**

| 175 miles |
|-----------|
| 209 miles |
| 268 miles |
| 381 miles |
| 439 miles |
|           |



3333 Deposit Drive NE, Suite 100 | Grand Rapids, MI 49546 616 327 2800 | www.AdvantageCRE.com



CONTACT TRENT WIERINGA SIOR direct 616 327 2618 mobile 616 481 3868 Trent.Wieringa@AdvantageCRE.com

Updated 8/31/2023

Advantage Commercial Real Estate has made every effort to obtained the information regarding these listings from sources deemed reliable. However, we cannot warrant the complete accuracy thereof subject to errors, omissions, change of price, rental or other conditions, prior sale, lease or financing, or withdrawal without notice.