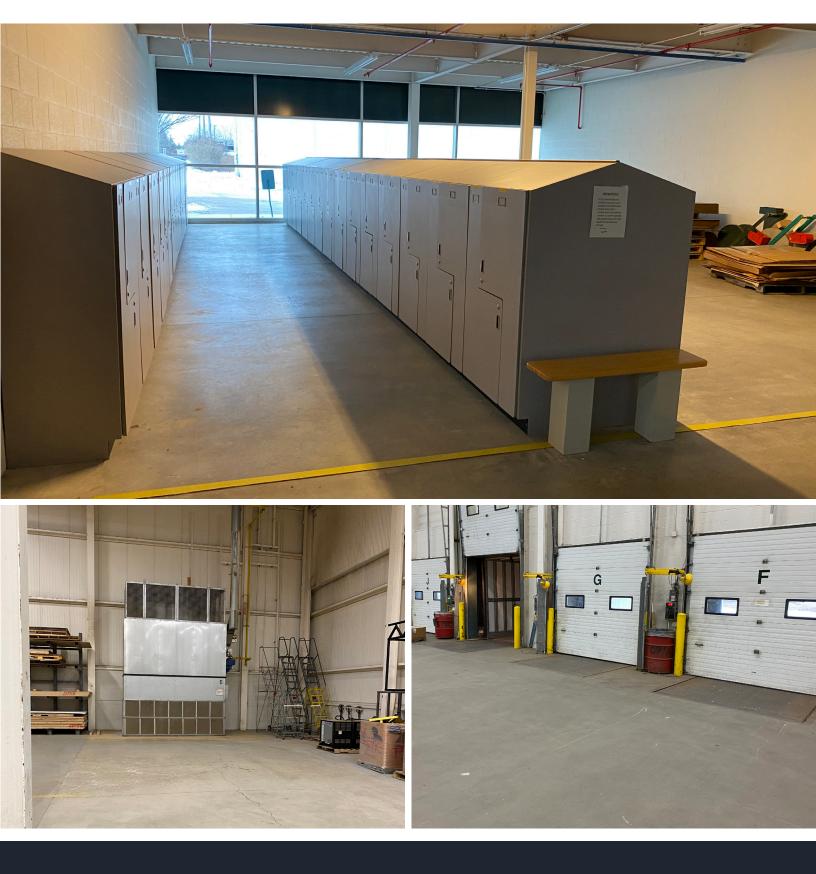

|-------------------------------|
| Ceiling Height          | 8′                            |
| Private Offices         | Yes                           |
| Conference Room(s)      | Yes                           |
| Heating                 | Forced air                    |
| Fire Suppression        | No                            |
| Lighting                | Fluorescent, upgrading to LED |
| Communication Equipment | Yes                           |
| Telecom Room            | No                            |
| Breakroom/Kitchen       | Yes                           |
| Restrooms               | Yes                           |
|                         |                               |

ADVANTAGE COMMERCIAL REAL ESTATE

#### **BUILDING PHOTOS**





FOR SALE OR LEASE | INDUSTRIAL BUILDING









#### PERMITTED USES

| Table 153.086: A                                                                                | llowed         | Uses, N        | on-Resi | dential a | nd Mixe | d Use Z | ones | - | -   |                          |
|-------------------------------------------------------------------------------------------------|----------------|----------------|---------|-----------|---------|---------|------|---|-----|--------------------------|
|                                                                                                 | P =            | Permit         | ed Use  | by Right  | 1       |         |      |   |     |                          |
| S = Special Land Use                                                                            |