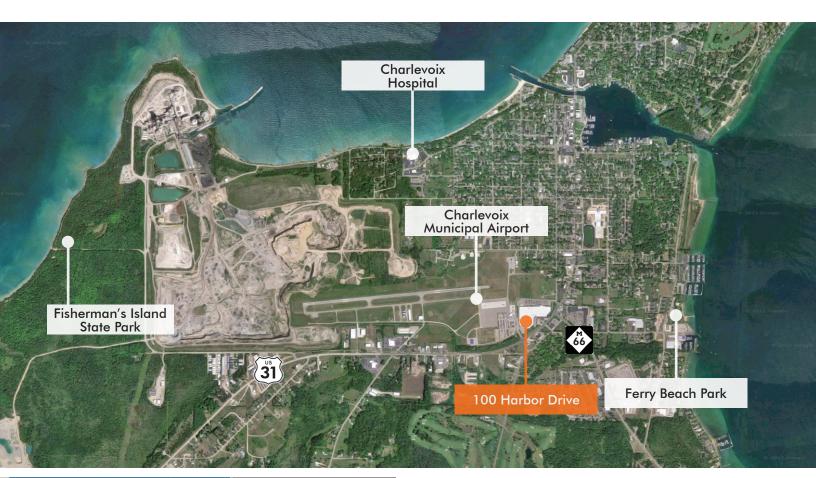

|   | S | -   | - |   | -    | S | S  | -  | § 153.125(D   |

#### NOTES TO TABLE:

1 Subject to any use restrictions and the area, height and setback requirements of the GC District.

2 Mixed use developments where dwelling units are proposed above professional offices shall comply with the area, height and placement requirements of the PO District.

3 Mixed use developments where dwelling units are proposed above GC structure shall comply with the area, height and placement requirements of the GC District.

<sup>4</sup> Developments of a single multiple-family dwelling may be developed to the requirements of the R2 District, while Developments of more than one Multiple-family dwellings shall be developed to the requirements of the R4 District.

#### FLOOR PLAN



## PROPERTY AERIAL







# PROPERTY LOCATION

#### **PROXIMITY TO**

| 175 miles |
|-----------|
| 209 miles |
| 268 miles |
| 381 miles |
| 439 miles |
|           |



3333 Deposit Drive NE, Suite 100 | Grand Rapids, MI 49546 616 327 2800 | www.AdvantageCRE.com



CONTACT TRENT WIERINGA SIOR direct 616 327 2618 mobile 616 481 3868 Trent.Wieringa@AdvantageCRE.com

Updated 8/31/2023

Advantage Commercial Real Estate has made every effort to obtained the information regarding these listings from sources deemed reliable. However, we cannot warrant the complete accuracy thereof subject to errors, omissions, change of price, rental or other conditions, prior sale, lease or financing, or withdrawal without notice.