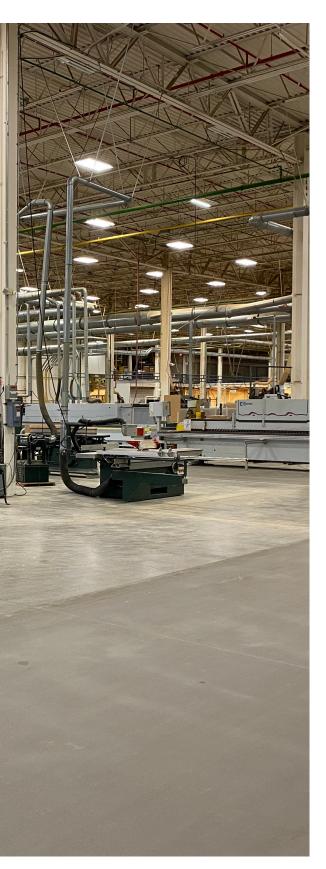

# FOR SALE OR LEASE INDUSTRIAL BUILDING

The property located at 100 Harbor Drive in Charlevoix, MI is a 305,000 SF light manufacturing facility built for today's manufacturing and warehousing users. With an amazing corporate presence, modern construction, and the necessary infrastructure to support a host of different industrial uses, this property finds itself well positioned within northern Michigan market. This property is adjoining to the Charlevoix Municipal Airport and features approximately 45,000 SF of two-story office, training, R&D and break areas, 32' clear heights, ample on-site parking, ESFR fire suppression in a portion of the building, a beautiful glass facade, 2,000 amps of 480v/3-phase power, eight (8) dock doors, three (3) overhead doors, and 40'x40' column spacing.

#### WAREHOUSE/MANUFACTURING INFORMATION

| Warehouse/Mfg Area   | 260,000 SF                 |
|----------------------|----------------------------|
| Ceiling Height       | 32′                        |
| Floor Drains         | No                         |
| Power (Amps   Volts) | 2,000 Amps   480v/3-Phase  |
| Docks                | 8                          |
| Doors                | 3                          |
| Crane(s)             | 3-ton crane in service bay |
| Bay Size             | 40' x 40'                  |
| Heating              | Forced air                 |
| Air Conditioning     | No                         |
| Shop Office          | Yes                        |
| Breakroom/Kitchen    | Yes                        |
| Restrooms            | Yes                        |

#### **BUILDING PHOTOS**

FOR SALE OR LEASE | INDUSTRIAL BUILDING