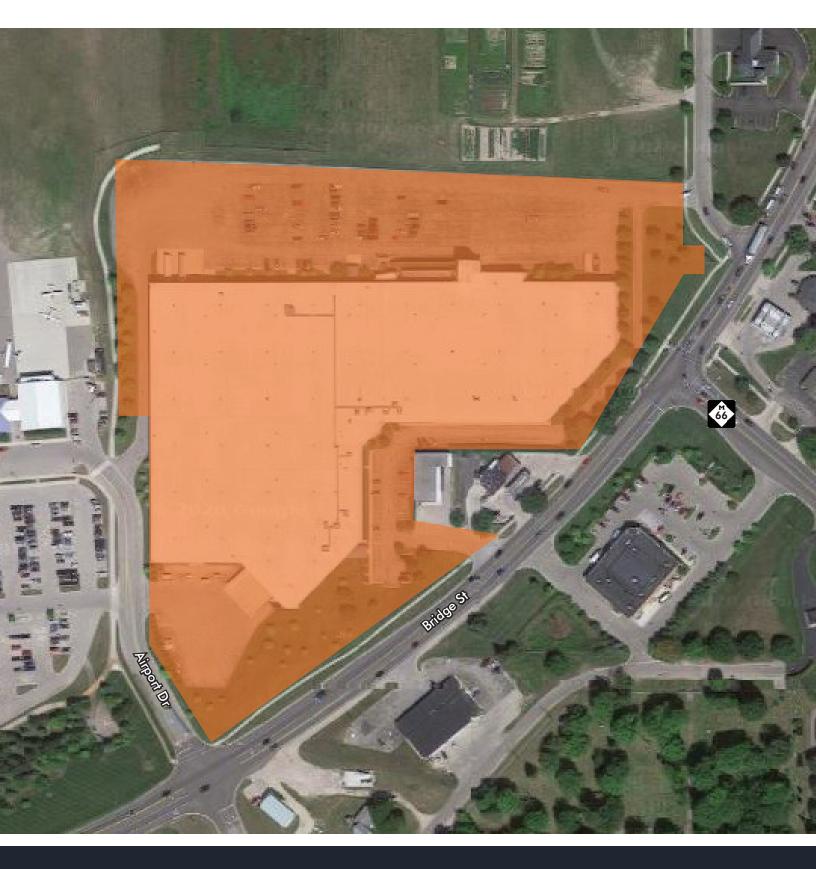

|   | S | -   | - |   | -    | S | S  | -  | § 153.125(D   |

#### NOTES TO TABLE:

1 Subject to any use restrictions and the area, height and setback requirements of the GC District.

2 Mixed use developments where dwelling units are proposed above professional offices shall comply with the area, height and placement requirements of the PO District.

3 Mixed use developments where dwelling units are proposed above GC structure shall comply with the area, height and placement requirements of the GC District.

<sup>4</sup> Developments of a single multiple-family dwelling may be developed to the requirements of the R2 District, while Developments of more than one Multiple-family dwellings shall be developed to the requirements of the R4 District.

#### FLOOR PLAN



## PROPERTY AERIAL







# PROPERTY LOCATION

#### **PROXIMITY TO**

| 175 miles |
|-----------|
| 209 miles |
| 268 miles |
| 381 miles |
| 439 miles |
|           |



3333 Deposit Drive NE, Suite 100 | Grand Rapids, MI 49546 616 327 2800 | www.AdvantageCRE.com



CONTACT TRENT WIERINGA SIOR direct 616 327 2618 mobile 616 481 3868 Trent.Wieringa@AdvantageCRE.com

Updated 8/31/2023

Advantage Commercial Real Estate has made every effort to obtained the information regarding these listings from sources deemed reliable. However, we cannot warrant the complete accuracy thereof subject to errors, omissions, change of price, rental or other conditions, prior sale, lease or financing, or withdrawal without notice.