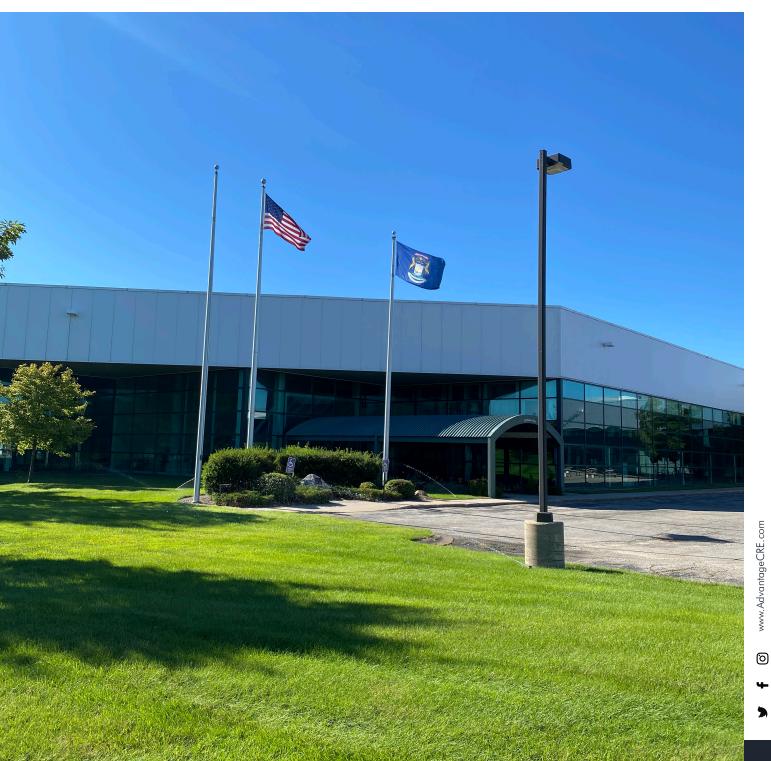

# FOR SALE OR LEASE 100 Harbor Drive

Charlevoix, MI 49720

CONTACT TRENT WIERINGA SIOR direct 616 327 2618 mobile 616 481 3868 Trent.Wieringa@AdvantageCRE.com

# FOR SALE OR LEASE INDUSTRIAL BUILDING

The property located at 100 Harbor Drive in Charlevoix, MI is a 305,000 SF light manufacturing facility built for today's manufacturing and warehousing users. With an amazing corporate presence, modern construction, and the necessary infrastructure to support a host of different industrial uses, this property finds itself well positioned within northern Michigan market. This property is adjoining to the Charlevoix Municipal Airport and features approximately 45,000 SF of two-story office, training, R&D and break areas, 32' clear heights, ample on-site parking, ESFR fire suppression in a portion of the building, a beautiful glass facade, 2,000 amps of 480v/3-phase power, eight (8) dock doors, three (3) overhead doors, and 40'x40' column spacing.

#### **BUILDING PHOTOS**

FOR SALE OR LEASE | INDUSTRIAL BUILDING