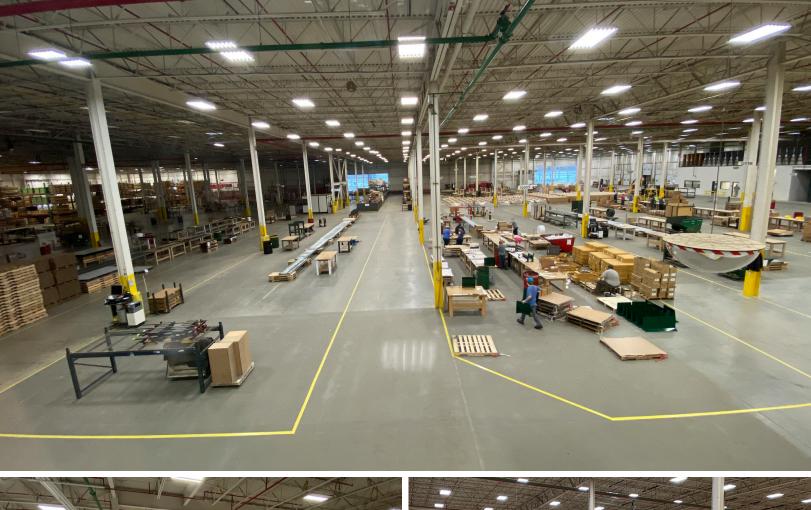

0 SF             |
|-------------------------|-------------------------------|
| Ceiling Height          | 8′                            |
| Private Offices         | Yes                           |
| Conference Room(s)      | Yes                           |
| Heating                 | Forced air                    |
| Fire Suppression        | No                            |
| Lighting                | Fluorescent, upgrading to LED |
| Communication Equipment | Yes                           |
| Telecom Room            | No                            |
| Breakroom/Kitchen       | Yes                           |
| Restrooms               | Yes                           |
|                         |                               |

ADVANTAGE COMMERCIAL REAL ESTATE

#### **BUILDING PHOTOS**





FOR SALE OR LEASE | INDUSTRIAL BUILDING









#### PERMITTED USES

| Table 153.086: A                                                                                | llowed         | Uses, N        | on-Resi | dential a | nd Mixe | d Use Z | ones | - | -   |                          |
|-------------------------------------------------------------------------------------------------|----------------|----------------|---------|-----------|---------|---------|------|---|-----|--------------------------|
|                                                                                                 | P =            | Permit         | ed Use  | by Right  | 1       |         |      |   |     |                          |
| S = Special Land Use