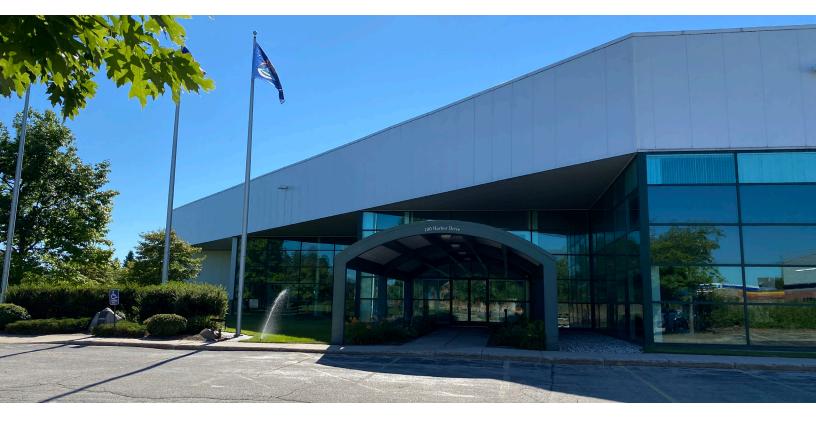

# FOR SALE OR LEASE 100 Harbor Drive

Charlevoix, MI 49720

CONTACT TRENT WIERINGA SIOR direct 616 327 2618 mobile 616 481 3868 Trent.Wieringa@AdvantageCRE.com

# FOR SALE OR LEASE INDUSTRIAL BUILDING

The property located at 100 Harbor Drive in Charlevoix, MI is a 305,000 SF light manufacturing facility built for today's manufacturing and warehousing users. With an amazing corporate presence, modern construction, and the necessary infrastructure to support a host of different industrial uses, this property finds itself well positioned within northern Michigan market. This property is adjoining to the Charlevoix Municipal Airport and features approximately 45,000 SF of two-story office, training, R&D and break areas, 32' clear heights, ample on-site parking, ESFR fire suppression in a portion of the building, a beautiful glass facade, 2,000 amps of 480v/3-phase power, eight (8) dock doors, three (3) overhead doors, and 40'x40' column spacing.

#### **BUILDING PHOTOS**

FOR SALE OR LEASE | INDUSTRIAL BUILDING