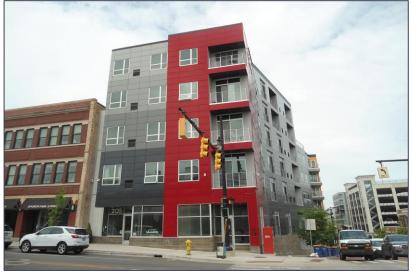

## 205 S. DIVISION AVENUE GRAND RAPIDS, MICHIGAN

#### RETAIL FOR LEASE 1,000 Square Feet Available

### **PROPERTY FEATURES**

- Approximately 40,000 total building square feet
- 1,000 square feet available for lease
- Lease Rate: \$13.50/sf NNN (\$1,125/mo)
- Estimated NNN Expense: \$3.50/sf

**Comments:** "Class A" retail space located in heart of downtown Grand Rapids, just walking distance from the entertainment district, Studio Park and VanAndel Arena. Space has great views of Downtown and also a parking ramp below for clients. Sit on a prime hard-corner, lighted intersection in the busy, bustling life of downtown. Potential Tenant Improvement Allowance for qualified and credited tenants.