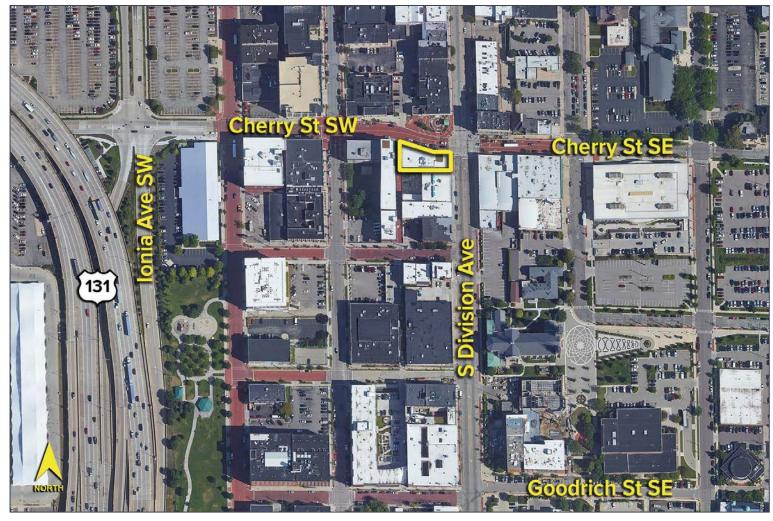

# 205 S. Division Avenue– Grand Rapids, Michigan Retail For Lease

1,000 Square Feet AVAILABLE

Aerial

| TRAFFIC COUNTS (TWO-WAY) |                          |  |
|--------------------------|--------------------------|--|
| 10,631                   | Division north of Cherry |  |
| 10,856                   | Division south of Cherry |  |
| 7,857                    | Cherry west of Division  |  |
| 5,759                    | Cherry east of Division  |  |
|                          |                          |  |