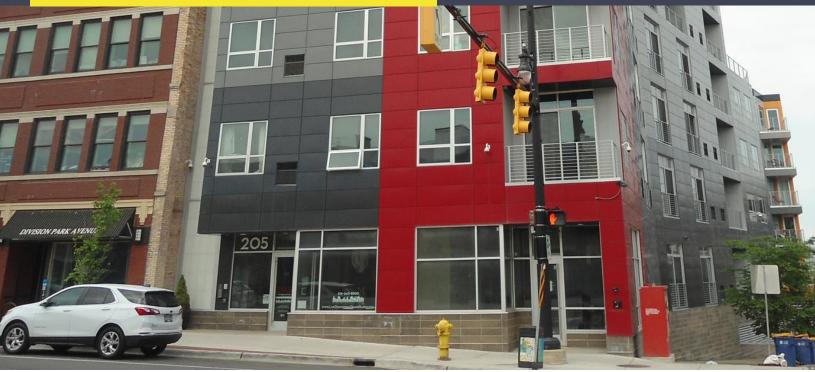

## 205 S. DIVISION AVENUE GRAND RAPIDS, MICHIGAN

#### RETAIL FOR LEASE 1,000 Square Feet Available

### **PROPERTY FEATURES**

- Approximately 40,000 total building square feet
- 1,000 square feet available for lease
- Lease Rate: \$13.50/sf NNN (\$1,125/mo)
- Estimated NNN Expense: \$3.50/sf

**Comments:** "Class A" retail space located in heart of downtown Grand Rapids, just walking distance from the entertainment district, Studio Park and VanAndel Arena. Space has great views of Downtown and also a parking ramp below for clients. Sit on a prime hard-corner, lighted intersection in the busy, bustling life of downtown. Potential Tenant Improvement Allowance for qualified and credited tenants.