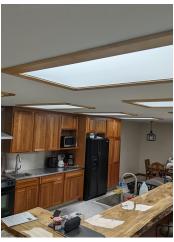

#### PROPERTY DESCRIPTION

Located in Wells, Minnesota this recently remodeled building boasts work and storage space with 4 large office spaces , kitchen, shower and laundry . It also has large gathering space for meals, entertainment or meeting space.

#### PROPERTY HIGHLIGHTS

- · 4 large office spaces
- · Space includes a kitchen, shower and laundry .
- Large gathering space for meals, entertainment or meeting space.
- · Fenced outside storage or parking with other out-buildings.
- Uses could include an event center, church, training center or go the shop and manufacturing direction.