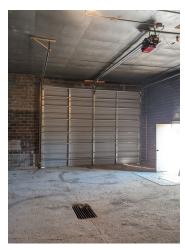

#### PROPERTY DESCRIPTION

Located in Wells, Minnesota this recently remodeled building boasts work and storage space with 4 large office spaces , kitchen, shower and laundry . It also has large gathering space for meals, entertainment or meeting space.

Fenced outside storage or parking with other out-buildings. Uses could include an event center, church, training center or go the shop and manufacturing direction.

#### PROPERTY HIGHLIGHTS

- · 4 large office spaces
- · Space includes a kitchen, shower and laundry .
- Large gathering space for meals, entertainment or meeting space.
- · Fenced outside storage or parking with other out-buildings.
- Uses could include an event center, church, training center or go the shop and manufacturing direction.