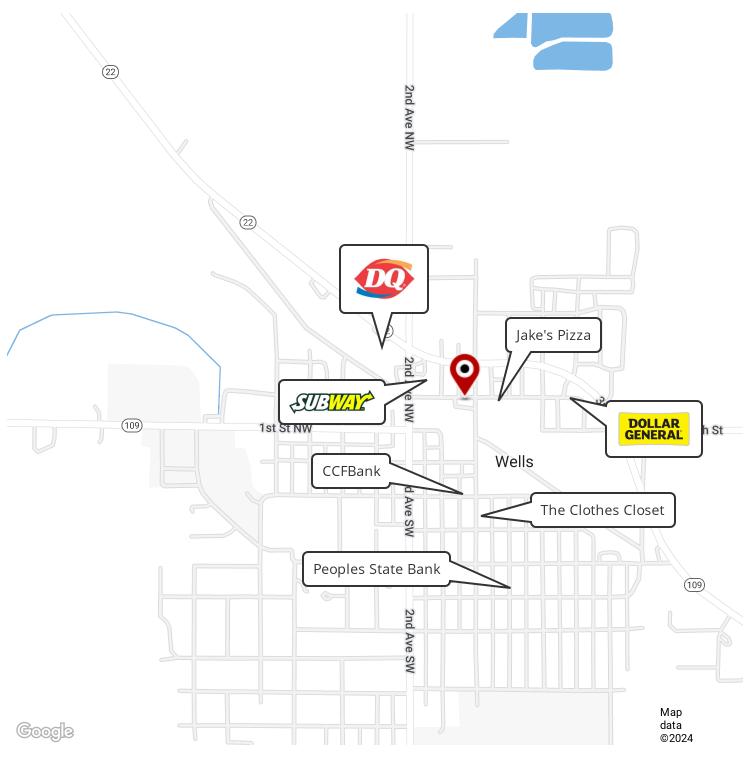

the information above from sources we believe to be reliable. However, we have not verified its accuracy and make no guarantee, warranty or representation about it. It is submitted subject to the possibility of errors, omissions, change of price, rental or other conditions, prior sale, lease or financing, or withdraway without notice. We include projections, opinions, assumptions or estimates for example only, and they may not represent current or future performance of the property's ou and your tax and legal advisors should conduct your own investigation of the property and transaction.

### JAMES HALBUR

Director 0: 507.317.2353 jhalbur@kwcommercial.com

#### KW COMMERCIAL

14665 Galaxie Avenue, Suite 350 Apple Valley, MN 55124

# 120 N BROADWAY WELLS



120 N Broadway, Wells, MN 56097



We obtained the information above from sources we believe to be reliable. However, we have not verified its accuracy and make no guarantee, warranty or representation about it. It is submitted subject to the possibility of errors, omissions, change of price, rental or other conditions, prior sale, lease or financing, or withdrawal without notice. We include projections, opinions, assumptions or estimates for example only, and they may not represent current or future performance of the property, Vou and your tax and legal advisors should conduct your own investigation of the property and transaction.

### JAMES HALBUR

Director 0: 507.317.2353 jhalbur@kwcommercial.com

#### KW COMMERCIAL

14665 Galaxie Avenue, Suite 350 Apple Valley, MN 55124

# 120 N BROADWAY WELLS



120 N Broadway, Wel