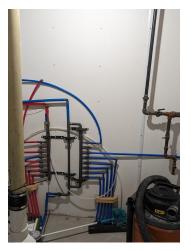

#### PROPERTY DESCRIPTION

Located in Wells, Minnesota this recently remodeled building boasts work and storage space with 4 large office spaces , kitchen, shower and laundry . It also has large gathering space for meals, entertainment or meeting space.

#### PROPERTY HIGHLIGHTS

- · 4 large office spaces
- · Space includes a kitchen, shower and laundry .
- Large gathering space for meals, entertainment or meeting space.
- · Fenced outside storage or parking with other out-buildings.
- Uses could include an event center, church, training center or go the shop and manufacturing direction.