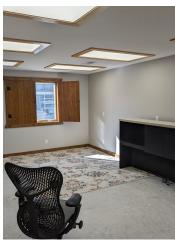

#### PROPERTY DESCRIPTION

Located in Wells, Minnesota this recently remodeled building boasts work and storage space with 4 large office spaces , kitchen, shower and laundry . It also has large gathering space for meals, entertainment or meeting space.

#### PROPERTY HIGHLIGHTS

- · 4 large office spaces
- · Space includes a kitchen, shower and laundry .
- Large gathering space for meals, entertainment or meeting space.
- · Fenced outside storage or parking with other out-buildings.
- Uses could include an event center, church, training center or go the shop and manufacturing direction.