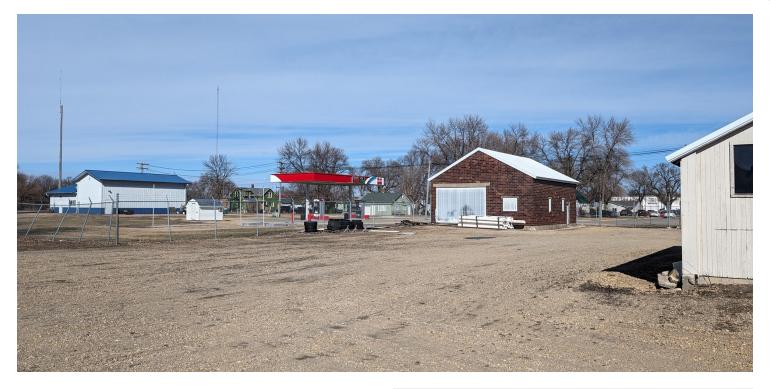

#### PROPERTY DESCRIPTION

Located in Wells, Minnesota this recently remodeled building boasts work and storage space with 4 large office spaces , kitchen, shower and laundry . It also has large gathering space for meals, entertainment or meeting space.

Fenced outside storage or parking with other out-buildings. Uses could include an event center, church, training center or go the shop and manufacturing direction.

#### PROPERTY HIGHLIGHTS

- · 4 large office spaces
- · Space includes a kitchen, shower and laundry .
- Large gathering space for meals, entertainment or meeting space.
- · Fenced outside storage or parking with other out-buildings.
- Uses could include an event center, church, training center or go the shop and manufacturing direction.