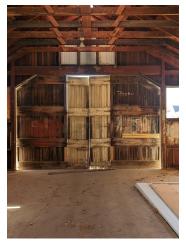

#### PROPERTY DESCRIPTION

Located in Wells, Minnesota this recently remodeled building boasts work and storage space with 4 large office spaces , kitchen, shower and laundry . It also has large gathering space for meals, entertainment or meeting space.

Fenced outside storage or parking with other out-buildings. Uses could include an event center, church, training center or go the shop and manufacturing direction.

#### PROPERTY HIGHLIGHTS

- · 4 large office spaces
- · Space includes a kitchen, shower and laundry .
- Large gathering space for meals, entertainment or meeting space.
- · Fenced outside storage or parking with other out-buildings.
- Uses could include an event center, church, training center or go the shop and manufacturing direction.