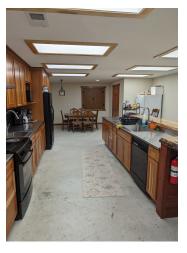

#### PROPERTY DESCRIPTION

Located in Wells, Minnesota this recently remodeled building boasts work and storage space with 4 large office spaces , kitchen, shower and laundry . It also has large gathering space for meals, entertainment or meeting space.

#### PROPERTY HIGHLIGHTS

- · 4 large office spaces
- · Space includes a kitchen, shower and laundry .
- Large gathering space for meals, entertainment or meeting space.
- · Fenced outside storage or parking with other out-buildings.
- Uses could include an event center, church, training center or go the shop and manufacturing direction.