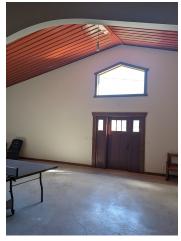

#### PROPERTY DESCRIPTION

Located in Wells, Minnesota this recently remodeled building boasts work and storage space with 4 large office spaces , kitchen, shower and laundry . It also has large gathering space for meals, entertainment or meeting space.

Fenced outside storage or parking with other out-buildings. Uses could include an event center, church, training center or go the shop and manufacturing direction.

#### PROPERTY HIGHLIGHTS

- · 4 large office spaces
- · Space includes a kitchen, shower and laundry .
- Large gathering space for meals, entertainment or meeting space.
- · Fenced outside storage or parking with other out-buildings.
- Uses could include an event center, church, training center or go the shop and manufacturing direction.