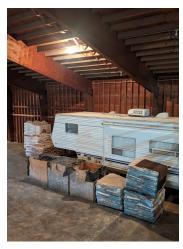

Fenced outside storage or parking with other out-buildings. Uses could include an event center, church, training center or go the shop and manufacturing direction.

#### PROPERTY HIGHLIGHTS

- · 4 large office spaces
- · Space includes a kitchen, shower and laundry .
- Large gathering space for meals, entertainment or meeting space.
- · Fenced outside storage or parking with other out-buildings.
- Uses could include an event center, church, training center or go the shop and manufacturing direction.