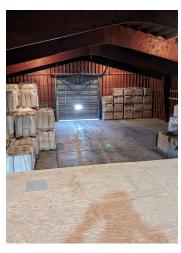

#### PROPERTY DESCRIPTION

Located in Wells, Minnesota this recently remodeled building boasts work and storage space with 4 large office spaces , kitchen, shower and laundry . It also has large gathering space for meals, entertainment or meeting space.

Fenced outside storage or parking with other out-buildings. Uses could include an event center, church, training center or go the shop and manufacturing direction.

#### PROPERTY HIGHLIGHTS

- · 4 large office spaces
- · Space includes a kitchen, shower and laundry .
- Large gathering space for meals, entertainment or meeting space.
- · Fenced outside storage or parking with other out-buildings.
- Uses could include an event center, church, training center or go the shop and manufacturing direction.