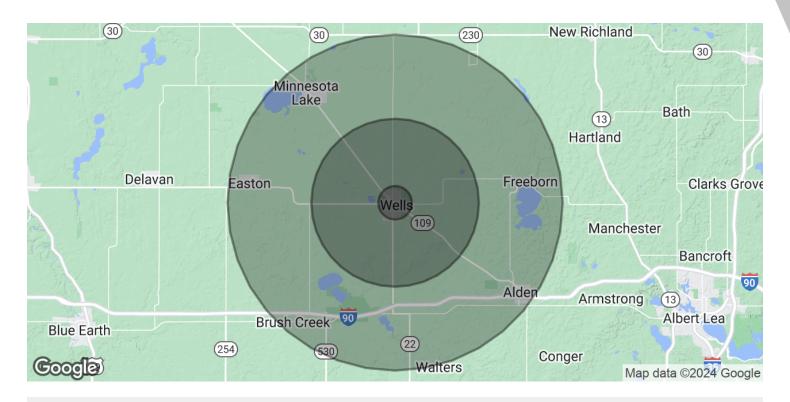

| OFFERING SUMMARY |           |
|------------------|-----------|
| Sale Price:      | \$400,000 |
| Number of Units: | 4         |
| Lot Size:        | 56,280 SF |

| DEMOGRAPHICS      | 1 MILE   | 5 MILES  | 10 MILES |
|-------------------|----------|----------|----------|
| Total Households  | 525      | 1,205    | 2,385    |
| Total Population  | 1,287    | 2,874    | 5,608    |
| Average HH Income | \$73,575 | \$76,961 | \$87,095 |

# 120 N BROADWAY WELLS

120 N Broadway, Wells, MN 56097

| POPULATION                              | 1 MILE    | 5 MILES   | 10 MILES  |
|-----------------------------------------|-----------|-----------|-----------|
| Total Population                        | 1,287     | 2,874     | 5,608     |
| Average Age                             | 42        | 43        | 43        |
| Average Age (Male)                      | 0         | 0         | 0         |
| Average Age (Female)                    | 0         | 0         | 0         |
|                                         |           |           |           |
| HOUSEHOLDS & INCOME                     | 1 MILE    | 5 MILES   | 10 MILES  |
| Total Households                        | 525       | 1,205     | 2,385     |
| # of Persons per HH                     | 2.5       | 2.4       | 2.4       |
| Average HH Income                       | \$73,575  | \$76,961  | \$87,095  |
| Average House Value                     | \$124,337 | \$169,212 | \$194,692 |
| Demographics data derived from AlphaMap |           |           |           |