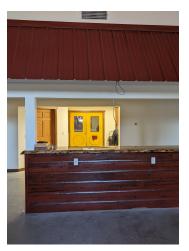

#### PROPERTY DESCRIPTION

Located in Wells, Minnesota this recently remodeled building boasts work and storage space with 4 large office spaces , kitchen, shower and laundry . It also has large gathering space for meals, entertainment or meeting space.

#### PROPERTY HIGHLIGHTS

- · 4 large office spaces
- · Space includes a kitchen, shower and laundry .
- Large gathering space for meals, entertainment or meeting space.
- · Fenced outside storage or parking with other out-buildings.
- Uses could include an event center, church, training center or go the shop and manufacturing direction.