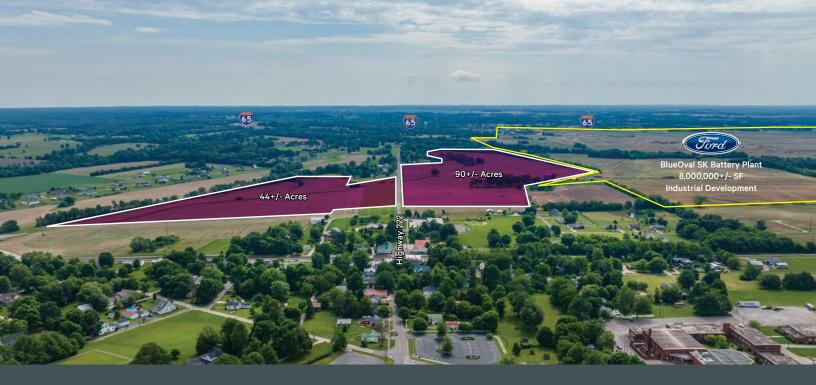

# 134+/- Acres

Highway 222 | Glendale, KY

www.cbre.com/louisville

Development Land Available Immediately Adjacent to Ford Battery Plant

## Property Highlights

- 44+/- and 90+/- acre sites
- Immediately adjacent to Ford's Blue Oval SK Battery Plant
- Just 1.5 miles to I-65
- 45 miles from UPS Worldport