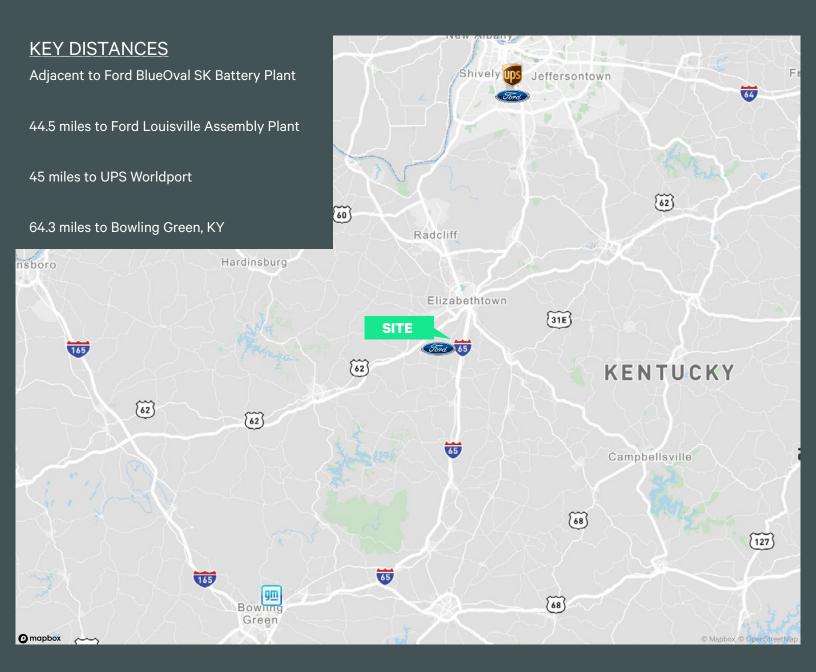

## Property Highlights

- 44+/- and 90+/- acre sites
- Immediately adjacent to Ford's Blue Oval SK Battery Plant
- Just 1.5 miles to I-65
- 45 miles from UPS Worldport

#### Carrie Adelman

Client Services Specialist +1 502 412 7628 carrie.adelman@cbre.com

- 44.5 miles to Ford Louisville Assembly Plant
- 64.3 miles to Bowling Green, KY
- Zoned R-2
- Contact agent for pricing