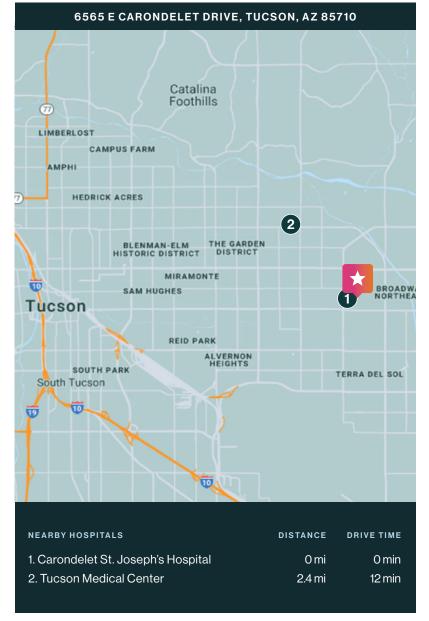

# St. Joseph's Medical Plaza

6565 E Carondelet Drive, Tucson, AZ 85710

View Virtual Tour

85,153 RSF

**PARKING RATIO** 4.5 per 1,000 RSF

- · Three-story medical plaza located adjacent to St. Joseph's Hospital campus
- Diverse tenant base featuring family medicine, internal medicine, cardiology, and more
- · Multiple 2nd-generation and core & shell suites for lease, including first-floor space available

#### SURROUNDING POINTS OF INTEREST

- CVS Pharmacy
- · Trader Joe's
- · Sprouts Farmers Market
- Park Place Shopping Mall
- Plaza at Williams Center
- Hilton Tucson East

- Tucson Country Club
- LA Fitness
- · Dutch Bros Coffee
- Starbucks
- Corner Bakery Cafe
- Panera Bread