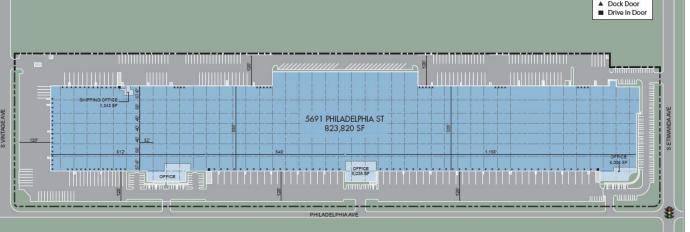

## **AVAILABLE | +823,820 SF | DISTRIBUTION CENTER**

## **Property** Features

- 823,820 SF Distribution Facility
- Cross Dock Configuration
- 120 DH Door Positions Equipped w/Pit Levelers & Locks
- 3 Grade Level Ramps | All Concrete Yard
- 248 Total Trailer Positions: 157 (53') Trailer Spots / 91 (26') Container Spots
- 30' Clear Height | ESFR Sprinkler System
- Office Space-3 Separate Units:
  - 6,000 SF / 5,035 SF / 7,000 SF Approx
- Secured Truck Courts w/Existing Guard House
- Close Proximity to 15, 10, & 60 Freeways