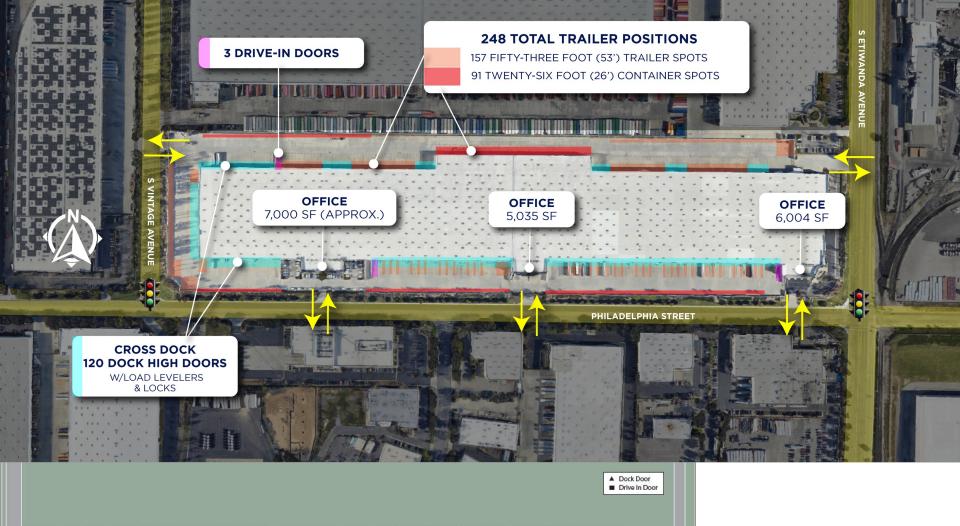

## **Property** Features

- 823,820 SF Distribution Facility
- Cross Dock Configuration
- 120 DH Door Positions Equipped w/Pit Levelers & Locks
- 3 Grade Level Ramps | All Concrete Yard
- 248 Total Trailer Positions: 157 (53') Trailer Spots / 91 (26') Container Spots
- 30' Clear Height | ESFR Sprinkler System
- Office Space-3 Separate Units:
  - 6,000 SF / 5,035 SF / 7,000 SF Approx
- Secured Truck Courts w/Existing Guard House
- Close Proximity to 15, 10, & 60 Freeways