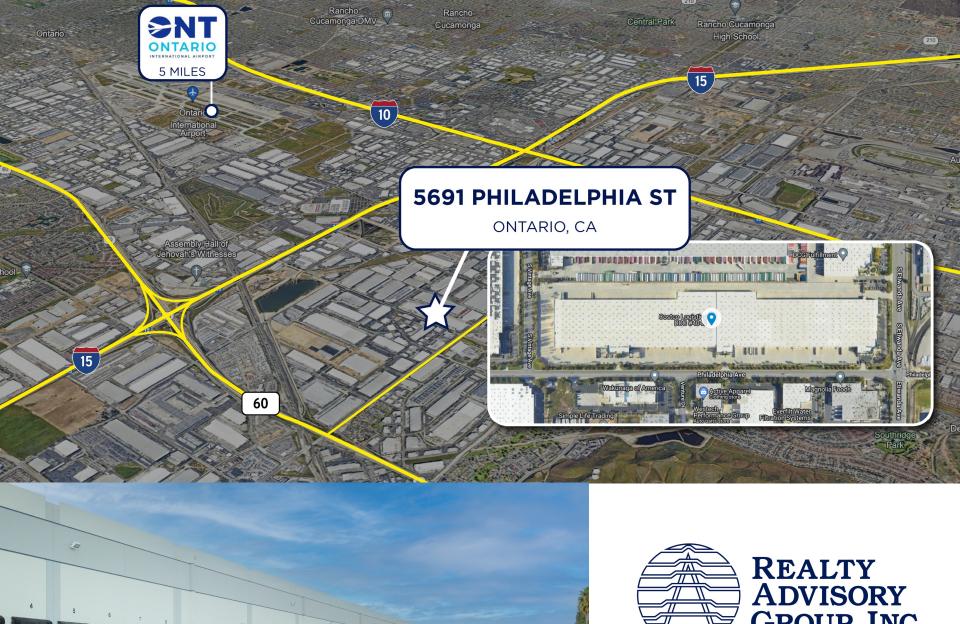

## **Property** Features

- 823,820 SF Distribution Facility
- Cross Dock Configuration
- 120 DH Door Positions Equipped w/Pit Levelers & Locks
- 3 Grade Level Ramps | All Concrete Yard
- 248 Total Trailer Positions: 157 (53') Trailer Spots / 91 (26') Container Spots
- 30' Clear Height | ESFR Sprinkler System
- Office Space-3 Separate Units:
  - 6,000 SF / 5,035 SF / 7,000 SF Approx
- Secured Truck Courts w/Existing Guard House
- Close Proximity to 15, 10, & 60 Freeways