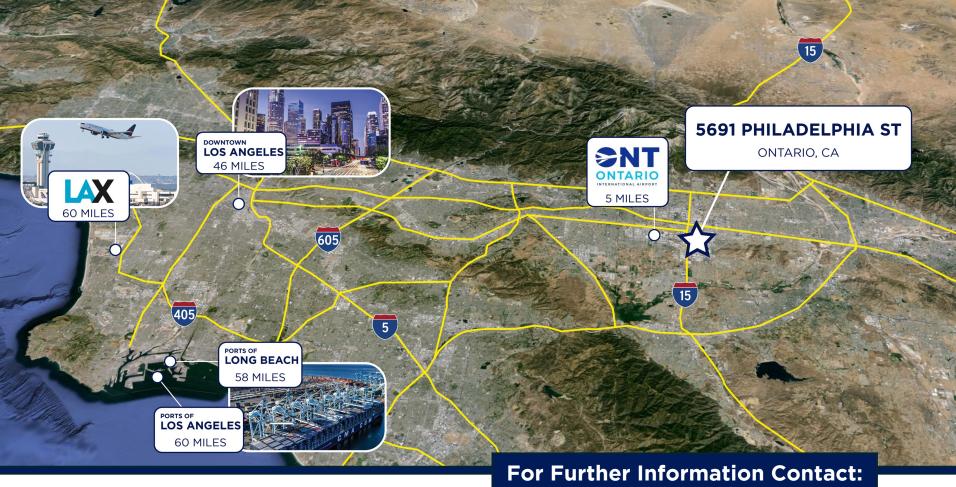

## **Property** Features

- 823,820 SF Distribution Facility
- Cross Dock Configuration
- 120 DH Door Positions Equipped w/Pit Levelers & Locks
- 3 Grade Level Ramps | All Concrete Yard
- 248 Total Trailer Positions: 157 (53') Trailer Spots / 91 (26') Container Spots
- 30' Clear Height | ESFR Sprinkler System
- Office Space-3 Separate Units:
  - 6,000 SF / 5,035 SF / 7,000 SF Approx
- Secured Truck Courts w/Existing Guard House
- Close Proximity to 15, 10, & 60 Freeways