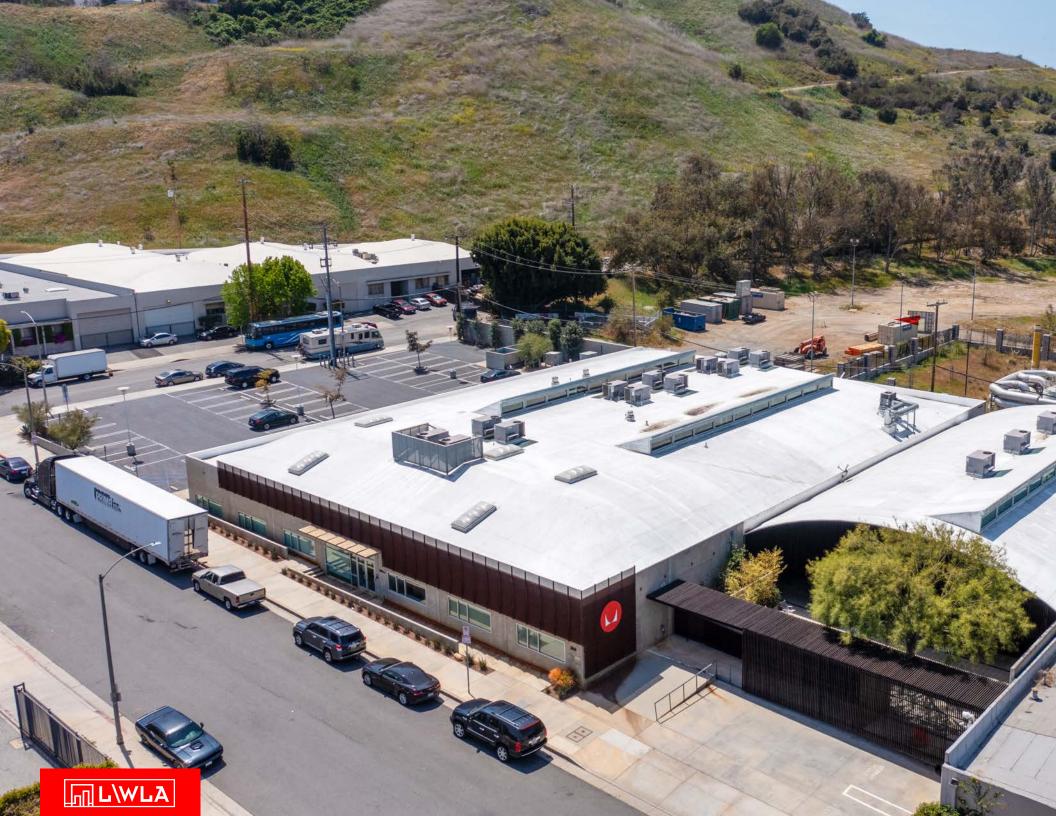

## 364

3641 Holdredge Avenue Los Angeles, CA Bow-Truss Creative Office For Lease

PREMISES Suite C ± 6,018 SF

OCCUPANCY 60 Days

TERM 3 - 5 Years

RATE \$4.75/SF NNN (EST. \$.65/SF)

PARKING 5 Reserved and 1 unreserved - \$175/space, with

 High end finishes, sandblasted bow-truss ceiling, polished concrete floors, and an excellent kitchen.

 Neighbor to Herman Miller and surrounded by many other creative tenants.

 Located in the Culver City submarket, which includes tenants such as Apple, Amazon, HBO/Warner Media, Scopely, Anonymous Content, and more.