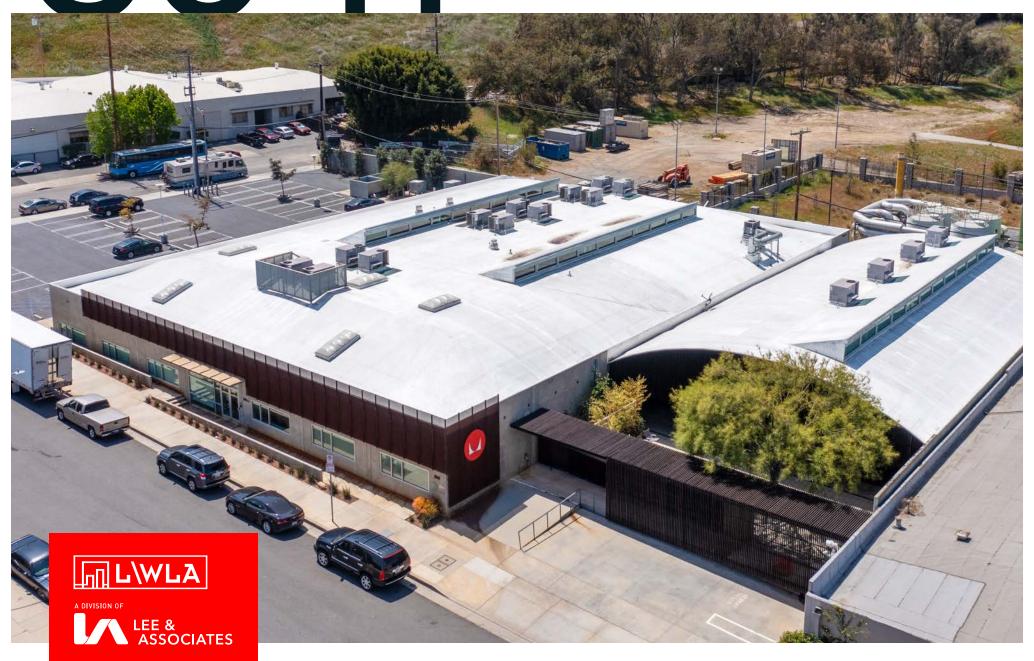

## 364

3641 Holdredge Avenue Los Angeles, CA Bow-Truss Creative Office For Lease

PREMISES Suite C ± 6,018 SF

OCCUPANCY 60 Days

TERM 3 - 5 Years

RATE \$4.75/SF NNN (EST. \$.65/SF)

PARKING 5 Reserved and 1 unreserved - \$175/space, with

ample street parking

LAYOUT 11 Private Offices, 2 Conference Rooms,

Full Kitchen, Copy Area, Reception and a

Large Bullpen Space.

FEATURES - Beautiful creative office space across from the Hayden Tract along the Jefferson Corridor.

 High end finishes, sandblasted bow-truss ceiling, polished concrete floors, and an excellent kitchen.

 Neighbor to Herman Miller and surrounded by many other creative tenants.

 Located in the Culver City submarket, which includes tenants such as Apple, Amazon, HBO/Warner Media, Scopely, Anonymous Content, and more.

- Adjacent to the Baldwin Hills Trail and bike path.

- High speed internet

- Close proximity to the Metro Expo Line.

CONTACT Tibor Lody, SIOR

310.899.2720

Keith Fielding 310.899.2719

tlody@leewestla.com

kfielding@leewestla.com