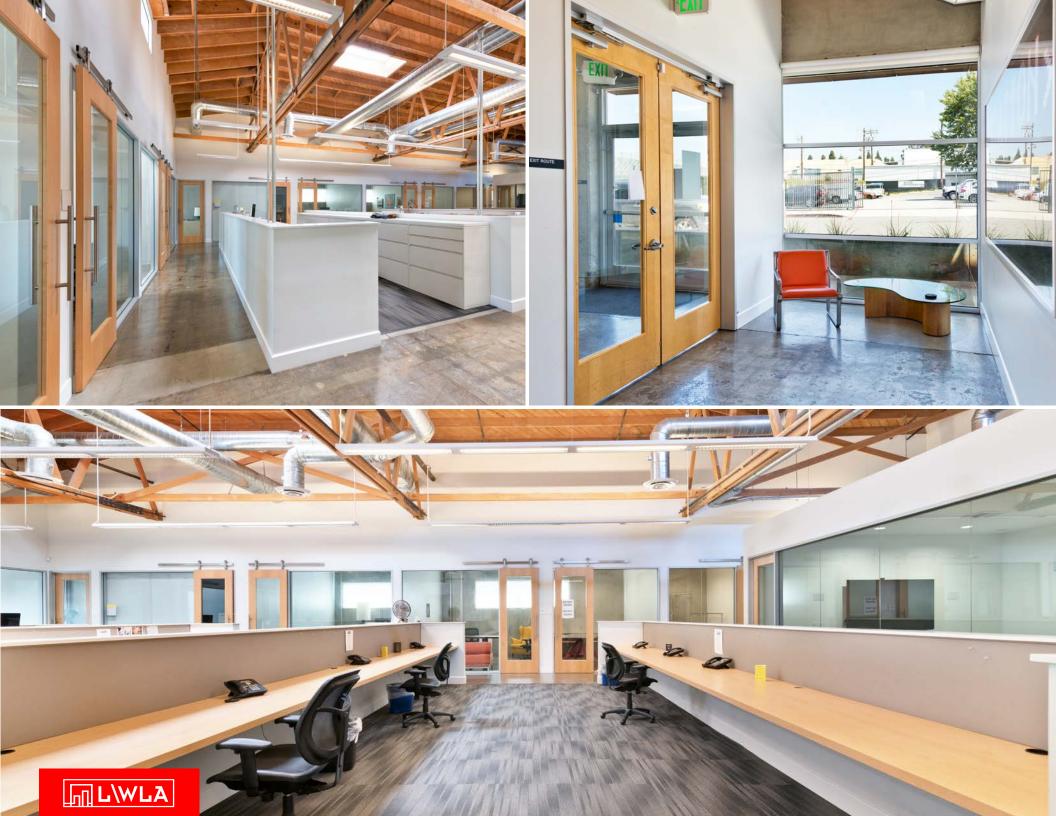

ample street parking

LAYOUT 11 Private Offices, 2 Conference Rooms,

Full Kitchen, Copy Area, Reception and a

Large Bullpen Space.

FEATURES - Beautiful creative office space across from the Hayden Tract along the Jefferson Corridor.

 High end finishes, sandblasted bow-truss ceiling, polished concrete floors, and an excellent kitchen.

 Neighbor to Herman Miller and surrounded by many other creative tenants.

 Located in the Culver City submarket, which includes tenants such as Apple, Amazon, HBO/Warner Media, Scopely, Anonymous Content, and more.