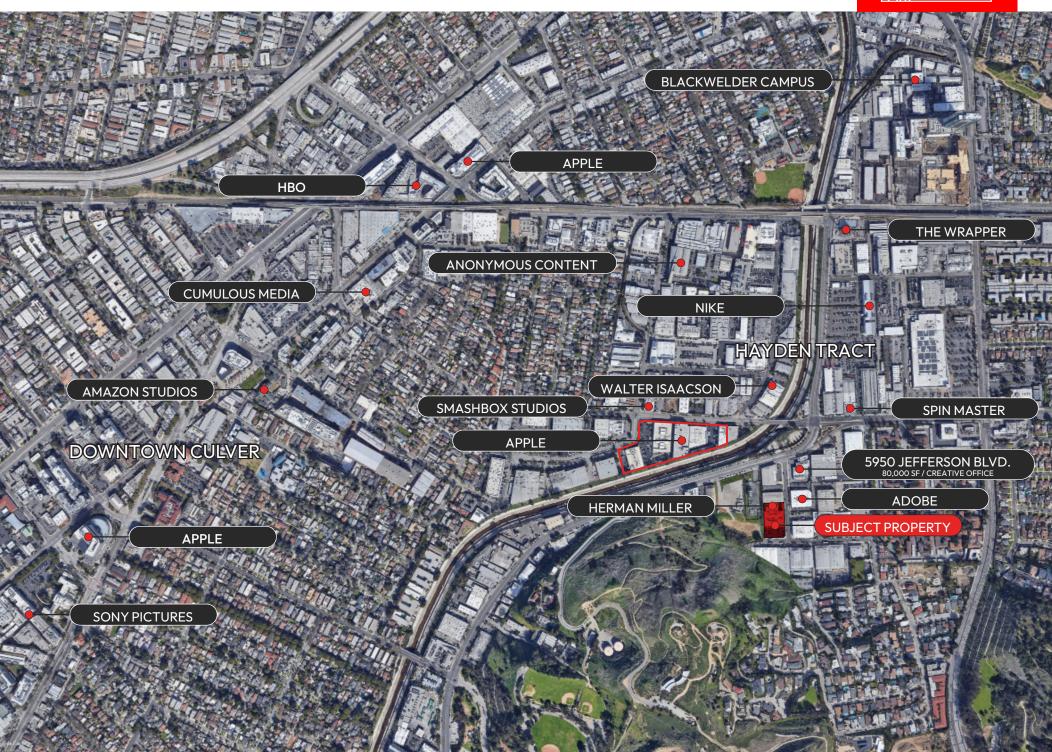

## TENANT MAP

 High end finishes, sandblasted bow-truss ceiling, polished concrete floors, and an excellent kitchen.

 Neighbor to Herman Miller and surrounded by many other creative tenants.

 Located in the Culver City submarket, which includes tenants such as Apple, Amazon, HBO/Warner Media, Scopely, Anonymous Content, and more.