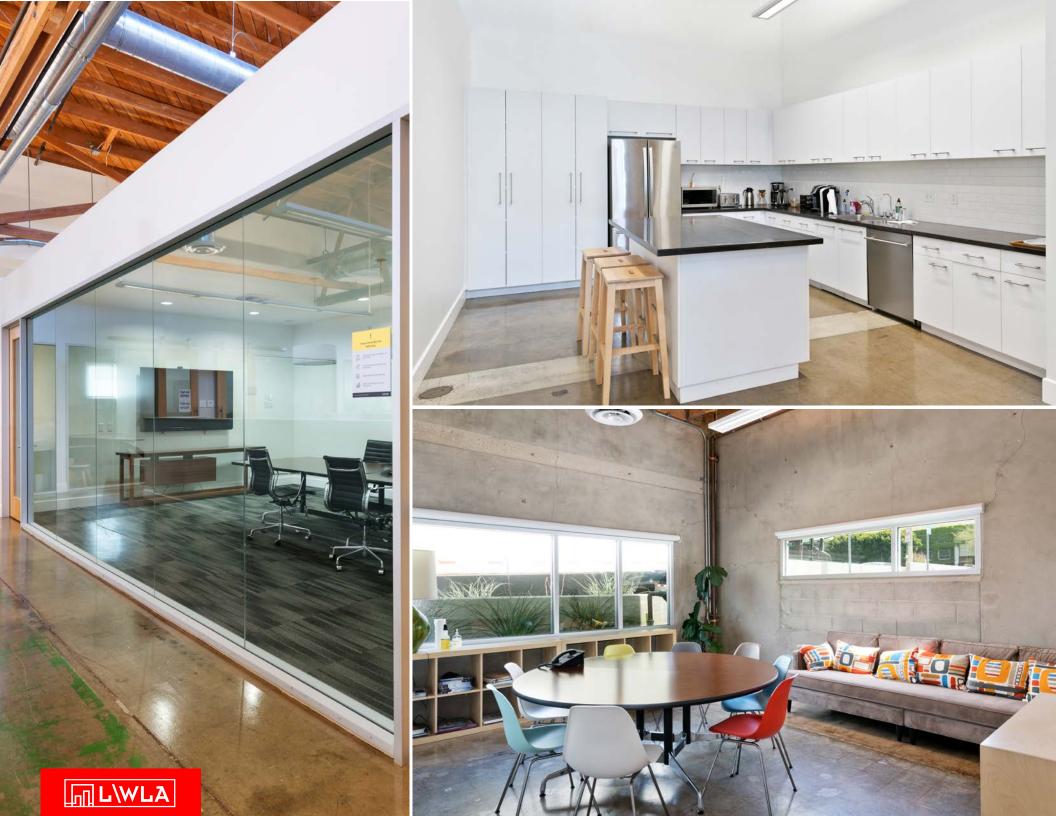

ample street parking

LAYOUT 11 Private Offices, 2 Conference Rooms,

Full Kitchen, Copy Area, Reception and a

Large Bullpen Space.

FEATURES - Beautiful creative office space across from the Hayden Tract along the Jefferson Corridor.

 High end finishes, sandblasted bow-truss ceiling, polished concrete floors, and an excellent kitchen.

 Neighbor to Herman Miller and surrounded by many other creative tenants.

 Located in the Culver City submarket, which includes tenants such as Apple, Amazon, HBO/Warner Media, Scopely, Anonymous Content, and more.