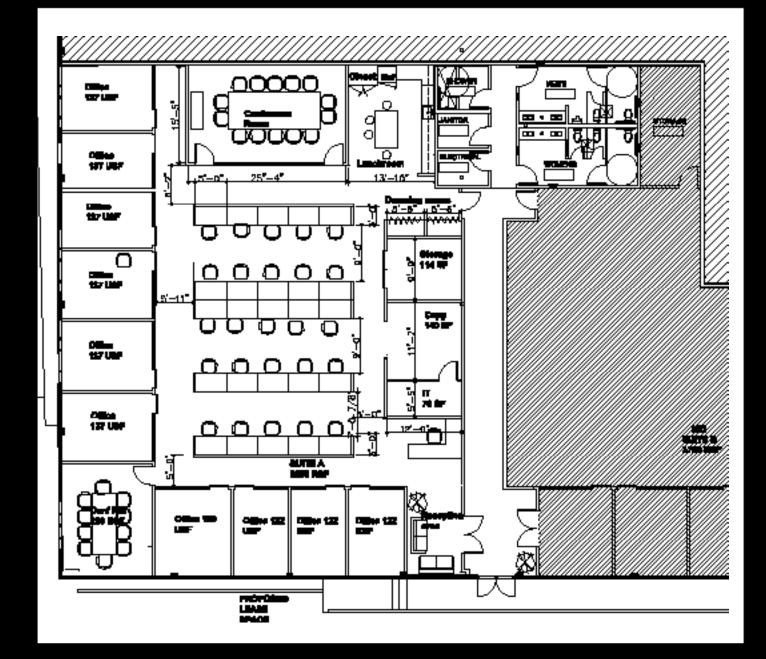

## FLOOR PLAN

ample street parking

LAYOUT 11 Private Offices, 2 Conference Rooms,

Full Kitchen, Copy Area, Reception and a

Large Bullpen Space.

FEATURES - Beautiful creative office space across from the Hayden Tract along the Jefferson Corridor.