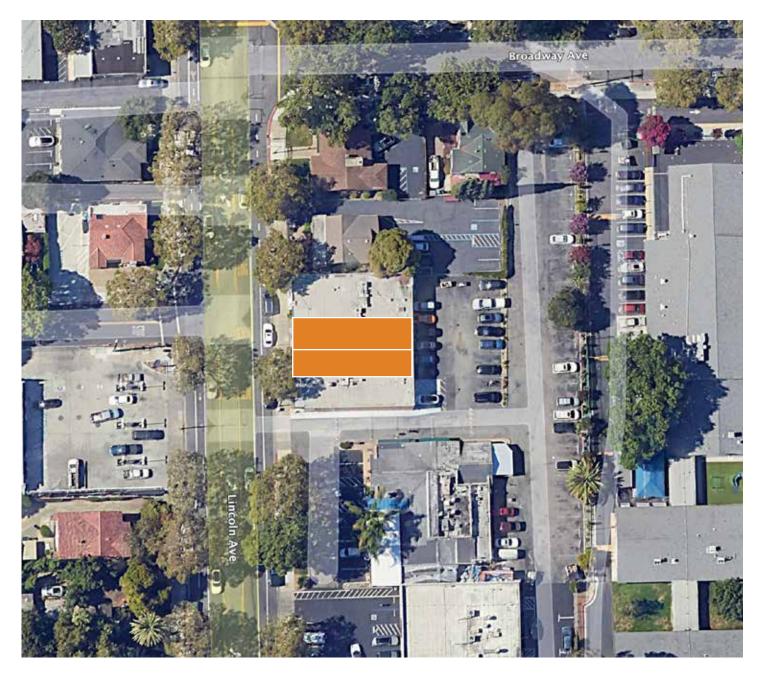

064 - 1068 Lincoln Ave, San Jose, CA





# Office Building for Lease

- Suite 1064 ±1,100 SF
- Suite 1068 ±900 SF
- Zoning: CP Commercial Pedestrian
- Close proximity to amenities
- Great freeway access

±900 Square Feet

±1,100 Square Feet

Great Retail Location

Several Approved Uses

Brian Mason, SIOR EB Mason CRE 1.408.472.9498 brian@ebmasoncre.com

License No. 01229363

Bon",

### 1064 - 1068 Lincoln Ave, San Jose, CA

1064 - ±1,100 Square Feet



Drawing not exact/not to scale

Brian Mason, SIOR

EB Mason CRE 1.408.472.9498 brian@ebmasoncre.com

License No. 01229363

Bon",

### 1064 - 1068 Lincoln Ave, San Jose, CA

 $1068 - \pm 900$  Square Feet



Bon",

Brian Mason, SIOR
EB Mason CRE
1.408.472.9498
brian@ebmasoncre.com
License No. 01229363

1064 - 1068 Lincoln Ave, San Jose, CA



Bon"

Brian Mason, SIOR
EB Mason CRE
1.408.472.9498
brian@ebmasoncre.com
License No. 01229363