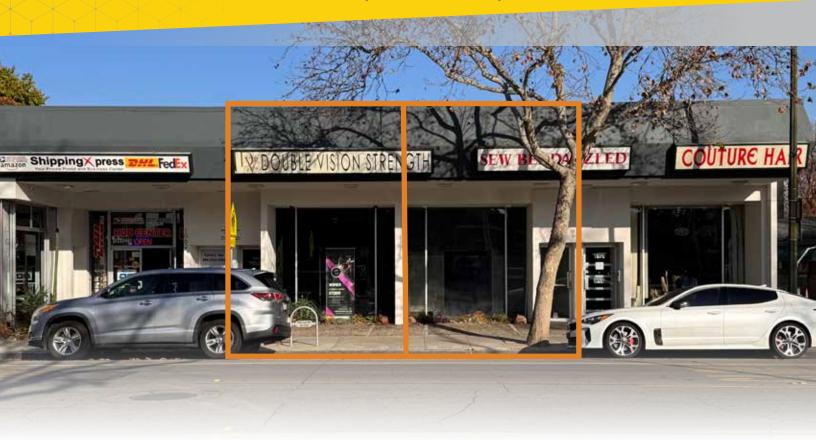

1064 - 1068 Lincoln Ave, San Jose, CA

# Office Building for Lease

- Suite 1064 ±1,100 SF
- Suite 1068 ±900 SF
- Zoning: CP Commercial Pedestrian
- Close proximity to amenities
- Great freeway access

±900 Square Feet

±1,100 Square Feet

Great Retail Location