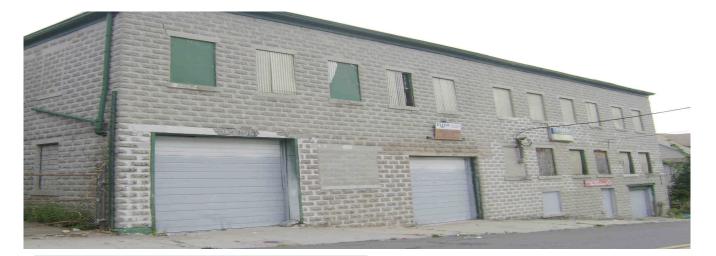

## Commercial Industrial Warehouse Building FOR SALE 15,944 SF on 0.14 acres 368-370Coleman Street, Bridgeport CT, 06604

Price Reduced to \$550,000 2 Interior loading docks

15,944 SF / 1000 SF Parking Industrial Use Property

- Industrial Use Building
- Three overhead doors
- Two Interior Loading Docks
- Excellent Exposure
- Multi-Levels for Storage
- Single or Multi-Tenant Possibilities

Map data ©2023

Bridgeport

(130)

DOWNTOWN

## 368 Coleman Street, Bridgeport, CT 06604

Comments:

PERFECT FOR CONTRACTORS, LANDSCAPERS AND SMALL BUSINESS OWNERS AT A BARGAIN PRICE. LARGE BAY DOORS W INDOOR LOADING DOCKS AND MULTI LEVELS FOR STORAGE. USE PORTION OF THE BUILDING FOR OWNER OPERATIONS AND POSSIBILITY TO RENT THE OTHER SPACE OUT FOR INCOME POTENTIAL! A BARGAIN AT \$41/SF!! Ken Ginsberg Broker (203) 376-6266 ken@kngrealty.com