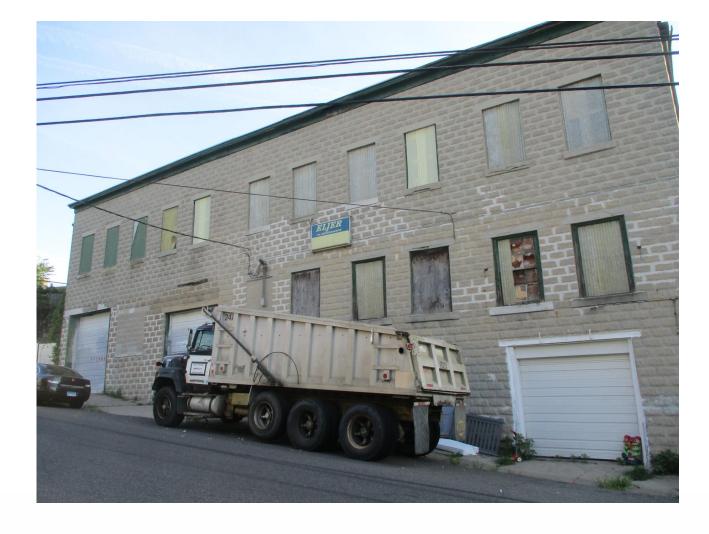

## Commercial Industrial Warehouse Building FOR SALE 15,944 SF on 0.14 acres 368-370Coleman Street, Bridgeport CT, 06604

Price Reduced to \$550,000 2 Interior loading docks

15,944 SF / 1000 SF Parking Industrial Use Property

- Industrial Use Building
- Three overhead doors
- Two Interior Loading Docks
- Excellent Exposure
- Multi-Levels for Storage
- Single or Multi-Tenant Possibilities

Map data ©2023

Bridgeport

(130)

DOWNTOWN

## 368 Coleman Street, Bridgeport, CT 06604

Comments:

PERFECT FOR CONTRACTORS, LANDSCAPERS AND SMALL BUSINESS OWNERS AT A BARGAIN PRICE. LARGE BAY DOORS W INDOOR LOADING DOCKS AND MULTI LEVELS FOR STORAGE. USE PORTION OF THE BUILDING FOR OWNER OPERATIONS AND POSSIBILITY TO RENT THE OTHER SPACE OUT FOR INCOME POTENTIAL! A BARGAIN AT \$41/SF!! Ken Ginsberg Broker (203) 376-6266 ken@kngrealty.com