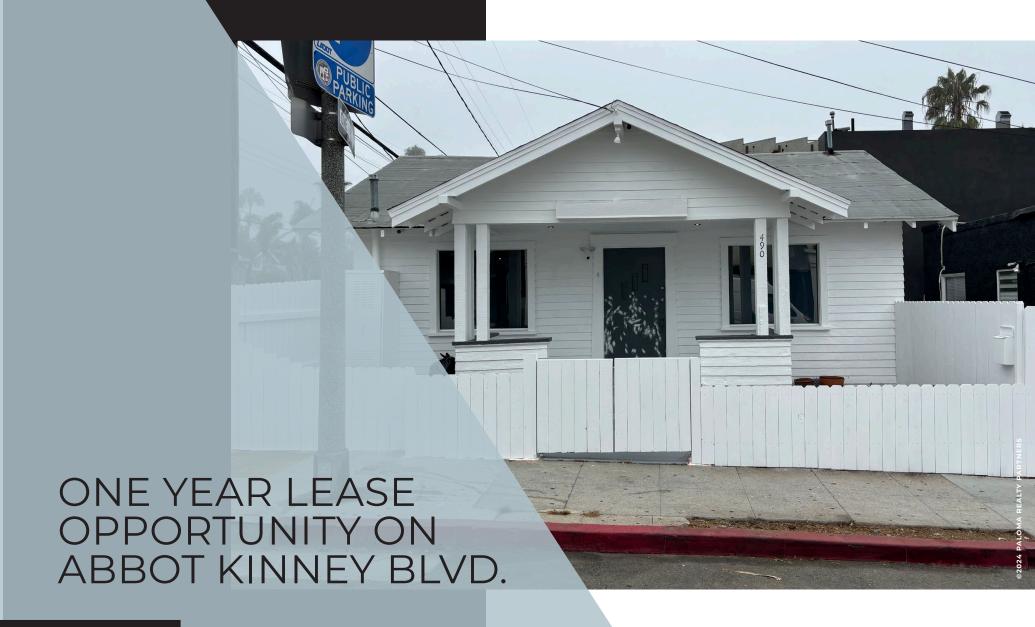

1301 ABBOT KINNEY BLVD.

This freestanding and updated craftsman building offers a private and flexible office right off vibrant Abbot Kinney Blvd. The space comes with an outdoor patio, full bathroom, and room for flexible office space(s). Located adjacent to ample public parking.

## HIGHLIGHTS

SIZE

Approx. 900 SF

**PRICE** 

\$8,000/month

**TERM** 

1 year

**AVAILABILITY** Immediately