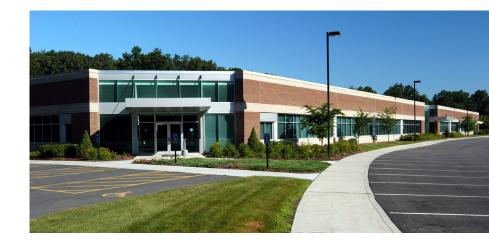

## 340 West Newberry Road | Bloomfield, CT

Flex Office / R&D / Light Industrial

### **Building Features**

340 West Newberry Road offers **10,000-27,649 SF** of flex office/R&D/light industrial space in Griffin Center, the premier business park in Northern Hartford County.

- 4:1,000 parking ratio
- Glass atrium entries
- Private restrooms
- Large windows
- Loading ramps
- Minutes from Bradley International Airport, I-84, I-91, and Downtown Hartford

## Property Details

• Building Size: 38,913 SF

Year Built: 2001

• Exterior: brick fascia & glass

4:1,000 parking ratio

Clear Height: 14'7"

Ceilings: 9' 10"

HVAC: gas fired roof units