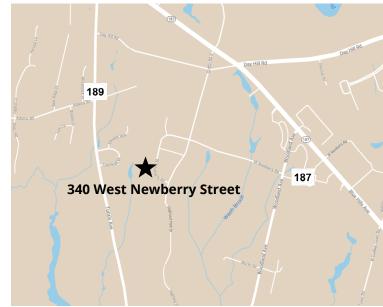

### **Building Features**

340 West Newberry Road offers **10,000-27,649 SF** of flex office/R&D/light industrial space in Griffin Center, the premier business park in Northern Hartford County.

- 4:1,000 parking ratio
- Glass atrium entries
- Private restrooms
- Large windows
- Loading ramps
- Minutes from Bradley International Airport, I-84, I-91, and Downtown Hartford