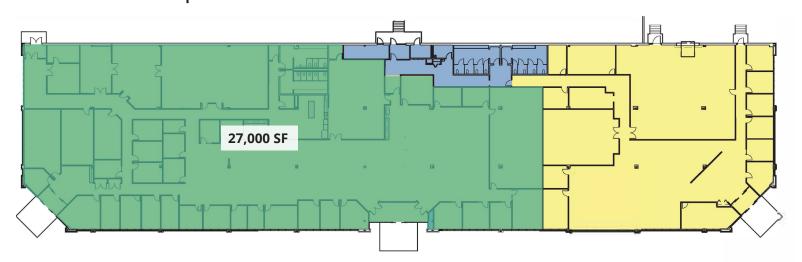

## 340 West Newberry Road | Bloomfield, CT

Flex Office / R&D / Light Industrial



### **Building Features**

340 West Newberry Road offers **10,000-27,649 SF** of flex office/R&D/light industrial space in Griffin Center, the premier business park in Northern Hartford County.

- 4:1,000 parking ratio
- Glass atrium entries
- Private restrooms
- Large windows
- Loading ramps
- Minutes from Bradley International Airport, I-84, I-91, and Downtown Hartford



#### For further information, please contact:

**Maury Smith** | C 860.748.2508 | maury.smith@avisonyoung.com **Avison Young** | 225 Asylum Street, 16th Floor | Hartford, CT 06103





# Floor Plan | 27,000 SF



## Property Details

• Building Size: 38,913 SF

Year Built: 2001

• Exterior: brick fascia & glass

4:1,000 parking ratio

Clear Height: 14'7"

Ceilings: 9' 10"

HVAC: gas fired roof units



### For further information, please contact:

Maury Smith | C 860.748.2508 | maury.smith@avisonyoung.com Avison Young | 225 Asylum Street, 16th Floor | Hartford, CT 06103