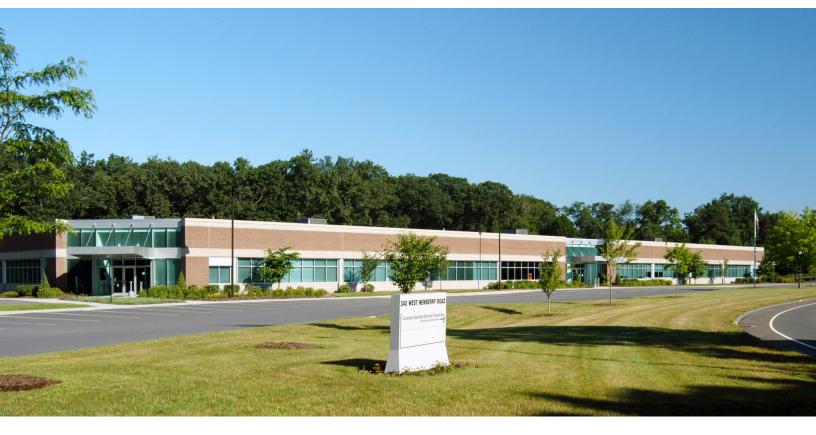

## 340 West Newberry Road | Bloomfield, CT

Flex Office / R&D / Light Industrial

### **Building Features**

340 West Newberry Road offers **10,000-27,649 SF** of flex office/R&D/light industrial space in Griffin Center, the premier business park in Northern Hartford County.

- 4:1,000 parking ratio
- Glass atrium entries
- Private restrooms
- Large windows
- Loading ramps
- Minutes from Bradley International Airport, I-84, I-91, and Downtown Hartford