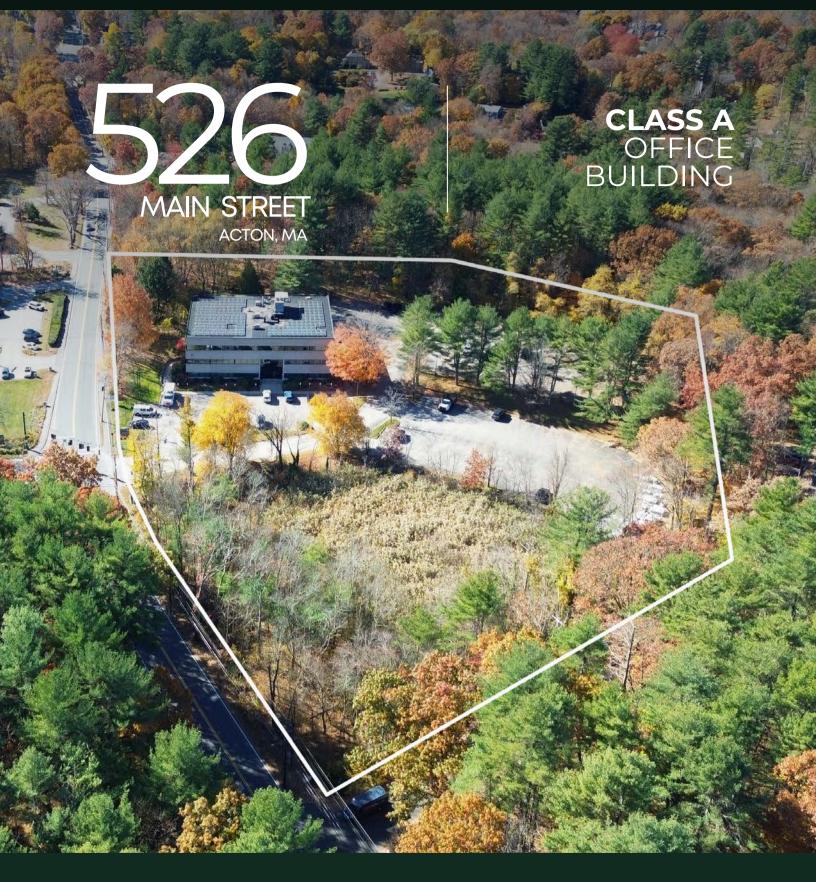

# **CLASS A**OFFICE BUILDING

### SUMMARY

Beautiful class A office building with meticulously maintained grounds located in Acton Center on Rte. 27 - 1.5 miles from Rte. 2 and minutes from public transportation.

1ST **FLOOR** 3,942 SF

#### **SPECIFICATIONS**

- Total size: 36,000 SF
- Land: 5.30 AC
- (Three) 3 Stories Parking: 160 spaces Elevators: (One) 1

- Septic: Private septic Heating: Natural gas
- Steel construction
- Fire suppression: WetWater: Town of Acton