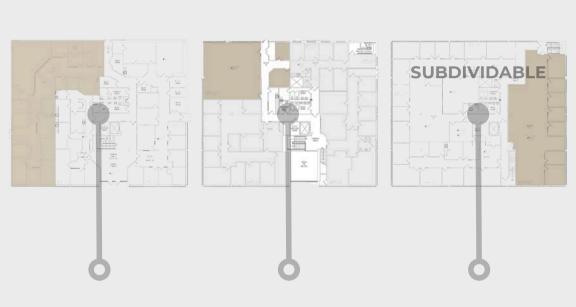

### SUMMARY

Beautiful class A office building with meticulously maintained grounds located in Acton Center on Rte. 27 - 1.5 miles from Rte. 2 and minutes from public transportation.

1ST **FLOOR** 3,942 SF

**SECOND FLOOR** 1,200-1,500 SF

**THIRD FLOOR** 3,908 SF

#### **SPECIFICATIONS**

- Total size: 36,000 SF
- Land: 5.30 AC
- (Three) 3 Stories Parking: 160 spaces Elevators: (One) 1

- Septic: Private septic Heating: Natural gas
- Steel construction
- Fire suppression: WetWater: Town of Acton