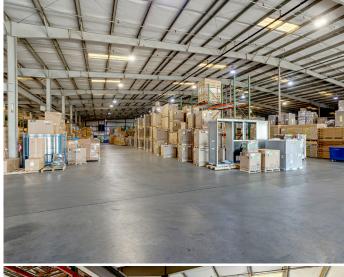

#### **Industrial Warehouse & Office Space**

190 River Hills Drive Nashville, Tennessee 37210

#### MAIN BUILDING:

- + 60,616 SF
  - 5,700 SF Training / Production room
    - 100% HVAC
    - One (1) 14'x12' Exterior Drive-In Door
    - One (1) 10'x10' Interior Drive-In Door
  - 3,000 SF Showroom/Sales Counter
  - Multiple Private Offices
- + 18'-24' CLEAR HEIGHT
- + 20' X 60' COLUMN SPACING
- + BLOCK AND METAL CONSTRUCTION
- + SIX (6) DOCK LOADING POSITIONS WITH COVERED EXTERIOR PLATFORM
  - Three (3) 8'x10' Dock Doors
  - Three (3) 12'x10' Dock Doors
- + ONE (1) RAMPED INTERIOR DRIVE-IN DOOR
- + ONE (1) INTERIOR DOCK POSITION
- + 7.5 TON CRANE AND CRANEWAY
- + MOTION DETECT LIGHTING
- + 3 PHASE 600 AMP POWER
- + FULLY SPRINKLERED
- + GAS HEAT