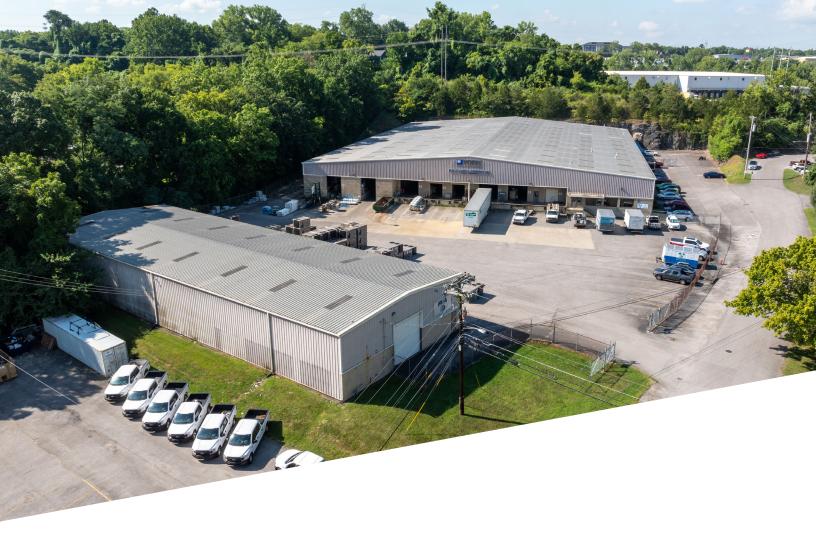

## 71,116 SF Total on 4.46 AC

**Industrial Warehouse & Office Space** 

190 River Hills Drive Nashville, Tennessee 37210

Michael Havens, CCIM

615.621.1098

**Madison Wenzler** 615.621.1097

mwenzler@realsitecommercial.com

### Industrial Warehouse & Office Space 190 River Hills Drive

Nashville, Tennessee 37210

#### PROPERTY HIGHLIGHTS

- + AVAILABLE APRIL 1, 2025
- + 71,116 SF TOTAL ON 4.46 ACRES
  - Main Building: 60,616 SF
  - Detached Storage Building: 10,500 SF
- + OUTSIDE STORAGE
- + FINISHED OFFICE SPACE, SHOWROOM WITH SALES COUNTER, TRAINING / PRODUCTION ROOM
- + ZONED IWD
- + CLOSE PROXIMITY TO I-40 & I-24
- + 5.6 MILES TO NASHVILLE INTERNATIONAL AIRPORT
- + 4.5 MILES TO DOWNTOWN NASHVILLE
- CONTACT BROKER FOR PRICING