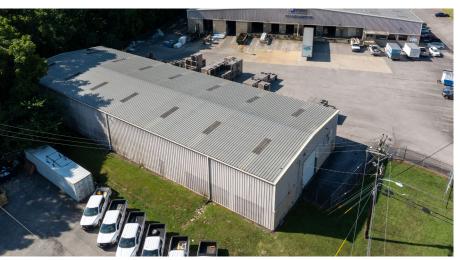

#### **DETACHED STORAGE BUILDING:**

- + 10,500 SF WAREHOUSE SPACE
- + SEVEN (7) 12'X14' DRIVE-IN DOORS
- + 18' 22' CLEAR HEIGHT
- + CLEARSPAN