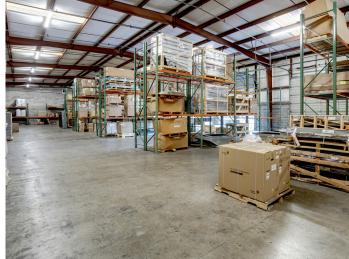

### Industrial Warehouse & Office Space 190 River Hills Drive

Nashville, Tennessee 37210

#### MAIN BUILDING:

- + 60,616 SF
  - 5,700 SF Training / Production room
    - 100% HVAC
    - One (1) 14'x12' Exterior Drive-In Door
    - One (1) 10'x10' Interior Drive-In Door
  - 3,000 SF Showroom/Sales Counter
  - Multiple Private Offices
- + 18'-24' CLEAR HEIGHT
- + 20' X 60' COLUMN SPACING
- + BLOCK AND METAL CONSTRUCTION
- + SIX (6) DOCK LOADING POSITIONS WITH COVERED EXTERIOR PLATFORM
  - Three (3) 8'x10' Dock Doors
  - Three (3) 12'x10' Dock Doors
- + ONE (1) RAMPED INTERIOR DRIVE-IN DOOR
- + ONE (1) INTERIOR DOCK POSITION
- + 7.5 TON CRANE AND CRANEWAY
- + MOTION DETECT LIGHTING
- + 3 PHASE 600 AMP POWER
- + FULLY SPRINKLERED
- + GAS HEAT