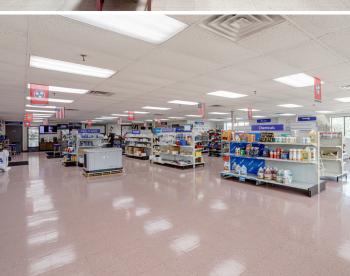

#### MAIN BUILDING:

- + 60,616 SF
  - 5,700 SF Training / Production room
    - 100% HVAC
    - One (1) 14'x12' Exterior Drive-In Door
    - One (1) 10'x10' Interior Drive-In Door
  - 3,000 SF Showroom/Sales Counter
  - Multiple Private Offices
- + 18'-24' CLEAR HEIGHT
- + 20' X 60' COLUMN SPACING
- + BLOCK AND METAL CONSTRUCTION
- + SIX (6) DOCK LOADING POSITIONS WITH COVERED EXTERIOR PLATFORM
  - Three (3) 8'x10' Dock Doors
  - Three (3) 12'x10' Dock Doors
- + ONE (1) RAMPED INTERIOR DRIVE-IN DOOR
- + ONE (1) INTERIOR DOCK POSITION
- + 7.5 TON CRANE AND CRANEWAY
- + MOTION DETECT LIGHTING
- + 3 PHASE 600 AMP POWER
- + FULLY SPRINKLERED
- + GAS HEAT