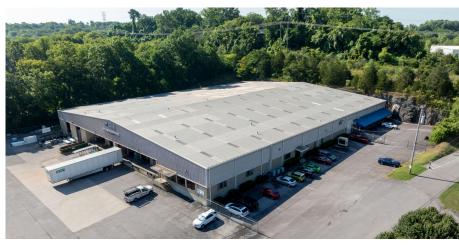

## 71,116 SF Total on 4.46 AC

**Industrial Warehouse & Office Space** 

190 River Hills Drive Nashville, Tennessee 37210

Michael Havens, CCIM

615.621.1098

**Madison Wenzler** 615.621.1097

mwenzler@realsitecommercial.com

### Industrial Warehouse & Office Space 190 River Hills Drive

Nashville, Tennessee 37210

#### PROPERTY HIGHLIGHTS

- + AVAILABLE APRIL 1, 2025
- + 71,116 SF TOTAL ON 4.46 ACRES
  - Main Building: 60,616 SF
  - Detached Storage Building: 10,500 SF
- + OUTSIDE STORAGE
- + FINISHED OFFICE SPACE, SHOWROOM WITH SALES COUNTER, TRAINING / PRODUCTION ROOM
- + ZONED IWD
- + CLOSE PROXIMITY TO I-40 & I-24
- + 5.6 MILES TO NASHVILLE INTERNATIONAL AIRPORT
- + 4.5 MILES TO DOWNTOWN NASHVILLE
- CONTACT BROKER FOR PRICING