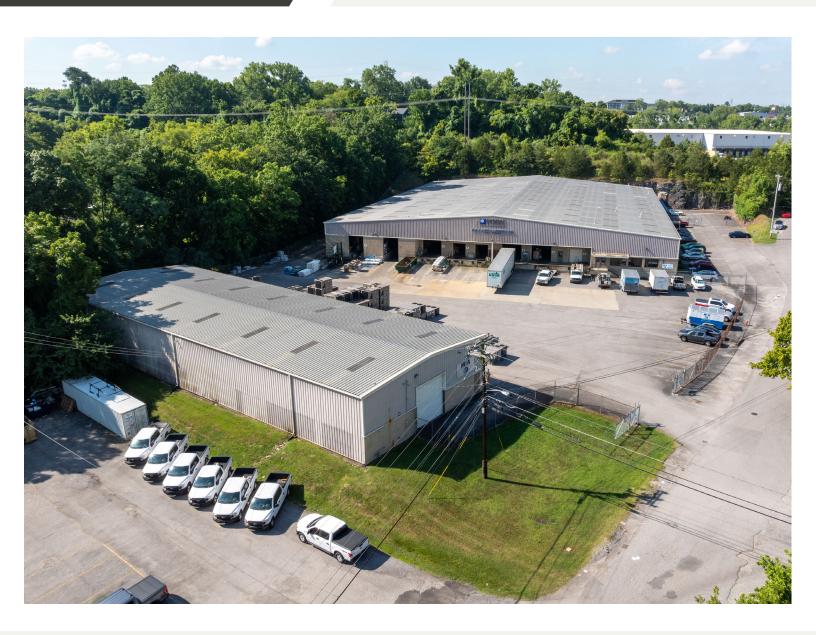

## 71,116 SF Total on 4.46 AC

**Industrial Warehouse & Office Space** 

190 River Hills Drive Nashville, Tennessee 37210

Michael Havens, CCIM

615.621.1098

**Madison Wenzler** 615.621.1097

mwenzler@realsitecommercial.com

#### PROPERTY HIGHLIGHTS

- + AVAILABLE APRIL 1, 2025
- + 71,116 SF TOTAL ON 4.46 ACRES
  - Main Building: 60,616 SF
  - Detached Storage Building: 10,500 SF
- + OUTSIDE STORAGE
- + FINISHED OFFICE SPACE, SHOWROOM WITH SALES COUNTER, TRAINING / PRODUCTION ROOM
- + ZONED IWD
- + CLOSE PROXIMITY TO I-40 & I-24
- + 5.6 MILES TO NASHVILLE INTERNATIONAL AIRPORT
- + 4.5 MILES TO DOWNTOWN NASHVILLE
- CONTACT BROKER FOR PRICING

#### MAIN BUILDING:

- + 60,616 SF
  - 5,700 SF Training / Production room
    - 100% HVAC
    - One (1) 14'x12' Exterior Drive-In Door
    - One (1) 10'x10' Interior Drive-In Door
  - 3,000 SF Showroom/Sales Counter
  - Multiple Private Offices
- + 18'-24' CLEAR HEIGHT
- + 20' X 60' COLUMN SPACING
- + BLOCK AND METAL CONSTRUCTION
- + SIX (6) DOCK LOADING POSITIONS WITH COVERED EXTERIOR PLATFORM
  - Three (3) 8'x10' Dock Doors
  - Three (3) 12'x10' Dock Doors
- + ONE (1) RAMPED INTERIOR DRIVE-IN DOOR
- + ONE (1) INTERIOR DOCK POSITION
- + 7.5 TON CRANE AND CRANEWAY
- + MOTION DETECT LIGHTING
- + 3 PHASE 600 AMP POWER
- + FULLY SPRINKLERED
- + GAS HEAT

#### **DETACHED STORAGE BUILDING:**

- + 10,500 SF WAREHOUSE SPACE
- + SEVEN (7) 12'X14' DRIVE-IN DOORS
- + 18' 22' CLEAR HEIGHT
- + CLEARSPAN