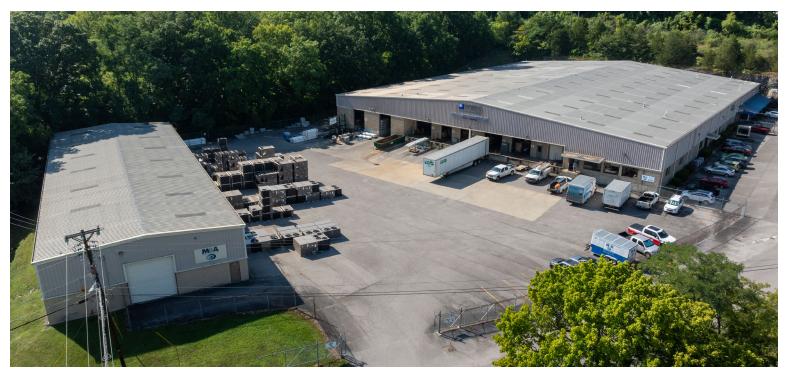

#### MAIN BUILDING:

- + 60,616 SF
  - 5,700 SF Training / Production room
    - 100% HVAC
    - One (1) 14'x12' Exterior Drive-In Door
    - One (1) 10'x10' Interior Drive-In Door
  - 3,000 SF Showroom/Sales Counter
  - Multiple Private Offices
- + 18'-24' CLEAR HEIGHT
- + 20' X 60' COLUMN SPACING
- + BLOCK AND METAL CONSTRUCTION
- + SIX (6) DOCK LOADING POSITIONS WITH COVERED EXTERIOR PLATFORM
  - Three (3) 8'x10' Dock Doors
  - Three (3) 12'x10' Dock Doors
- + ONE (1) RAMPED INTERIOR DRIVE-IN DOOR
- + ONE (1) INTERIOR DOCK POSITION
- + 7.5 TON CRANE AND CRANEWAY
- + MOTION DETECT LIGHTING
- + 3 PHASE 600 AMP POWER
- + FULLY SPRINKLERED
- + GAS HEAT

#### **DETACHED STORAGE BUILDING:**

- + 10,500 SF WAREHOUSE SPACE
- + SEVEN (7) 12'X14' DRIVE-IN DOORS
- + 18' 22' CLEAR HEIGHT
- + CLEARSPAN