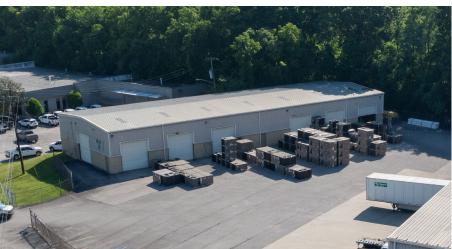

## 71,116 SF Total on 4.46 AC

**Industrial Warehouse & Office Space** 

190 River Hills Drive Nashville, Tennessee 37210

Michael Havens, CCIM

615.621.1098

**Madison Wenzler** 615.621.1097

mwenzler@realsitecommercial.com

#### PROPERTY HIGHLIGHTS

- + AVAILABLE APRIL 1, 2025
- + 71,116 SF TOTAL ON 4.46 ACRES
  - Main Building: 60,616 SF
  - Detached Storage Building: 10,500 SF
- + OUTSIDE STORAGE
- + FINISHED OFFICE SPACE, SHOWROOM WITH SALES COUNTER, TRAINING / PRODUCTION ROOM
- + ZONED IWD
- + CLOSE PROXIMITY TO I-40 & I-24
- + 5.6 MILES TO NASHVILLE INTERNATIONAL AIRPORT
- + 4.5 MILES TO DOWNTOWN NASHVILLE
- CONTACT BROKER FOR PRICING