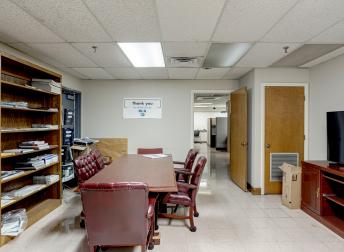

#### MAIN BUILDING:

- + 60,616 SF
  - 5,700 SF Training / Production room
    - 100% HVAC
    - One (1) 14'x12' Exterior Drive-In Door
    - One (1) 10'x10' Interior Drive-In Door
  - 3,000 SF Showroom/Sales Counter
  - Multiple Private Offices
- + 18'-24' CLEAR HEIGHT
- + 20' X 60' COLUMN SPACING
- + BLOCK AND METAL CONSTRUCTION
- + SIX (6) DOCK LOADING POSITIONS WITH COVERED EXTERIOR PLATFORM
  - Three (3) 8'x10' Dock Doors
  - Three (3) 12'x10' Dock Doors
- + ONE (1) RAMPED INTERIOR DRIVE-IN DOOR
- + ONE (1) INTERIOR DOCK POSITION
- + 7.5 TON CRANE AND CRANEWAY
- + MOTION DETECT LIGHTING
- + 3 PHASE 600 AMP POWER
- + FULLY SPRINKLERED
- + GAS HEAT