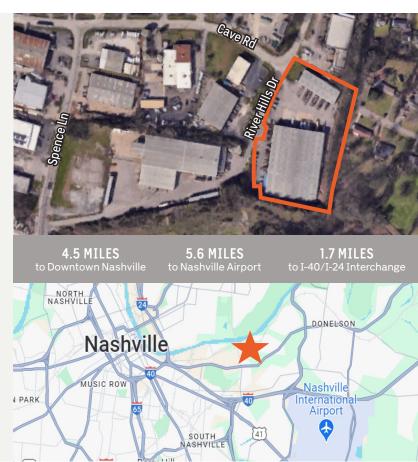

#### PROPERTY HIGHLIGHTS

- + AVAILABLE APRIL 1, 2025
- + 71,116 SF TOTAL ON 4.46 ACRES
  - Main Building: 60,616 SF
  - Detached Storage Building: 10,500 SF
- + OUTSIDE STORAGE
- + FINISHED OFFICE SPACE, SHOWROOM WITH SALES COUNTER, TRAINING / PRODUCTION ROOM
- + ZONED IWD
- + CLOSE PROXIMITY TO I-40 & I-24
- + 5.6 MILES TO NASHVILLE INTERNATIONAL AIRPORT
- + 4.5 MILES TO DOWNTOWN NASHVILLE
- CONTACT BROKER FOR PRICING