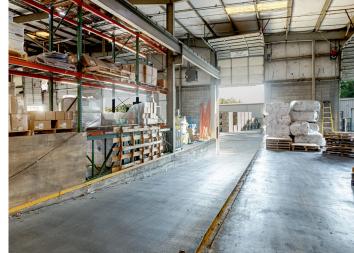

### Industrial Warehouse & Office Space

190 River Hills Drive Nashville, Tennessee 37210

#### **DETACHED STORAGE BUILDING:**

- + 10,500 SF WAREHOUSE SPACE
- + SEVEN (7) 12'X14' DRIVE-IN DOORS
- + 18' 22' CLEAR HEIGHT
- + CLEARSPAN