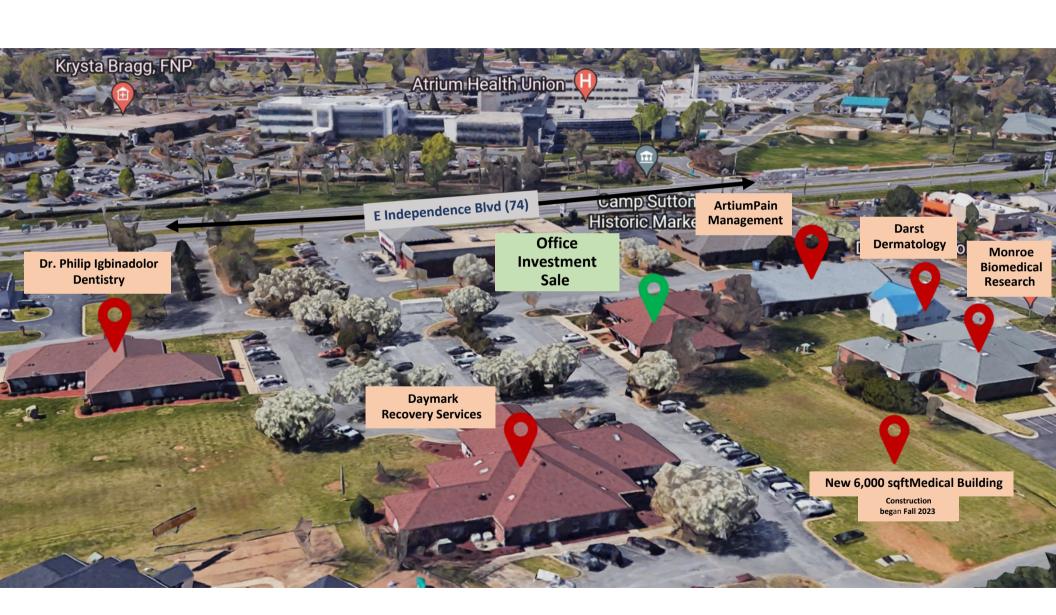

#### Office Investment Sale

- +/- 6,100 sf Medical Office Building 100% Leased
- Located in an OPPORTUNITY ZONE \* (See next page)

701 E. Roosevelt Blvd Building 200 Monroe, NC 28112

Isaac Harrow

O: 704.882.1700 ext. 220 M: 828.320.1986 iharrow@themosergroupinc.com

- Located across from the Atrium Monroe
   Hospital in Monroe in an existing Medical
   Park.
- Fully leased investment opportunity with 2 new 5 year leases in place

# Neighboring Tenants

+/- 6,100 SF Office Building

Office Investment Sale

**Isaac Harrow** 

Broker
O: 704.882.1700 ext 220
M: 828.320.1986
iharrow@themosergroupinc.com

701 E. Roosevelt Blvd. Monroe, NC 28110