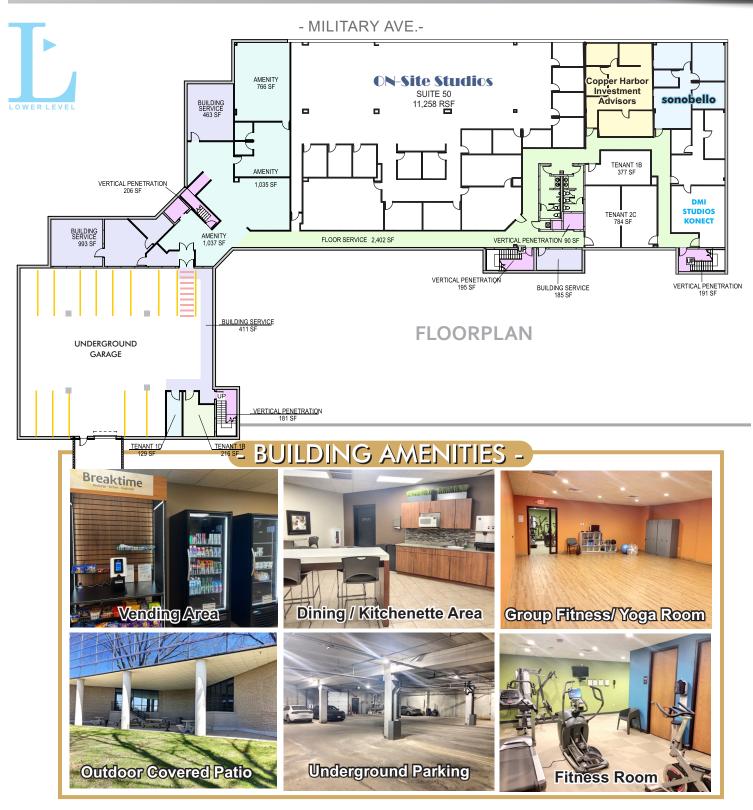

#### NOW LEASING

1400 Lombardi Avenue Green Bay, WI 54304

- Class A Office Building located 1 block from Lambeau Field.
- Across the street from the new Green Bay Packer's Titletown District.
- Monument (based on SF suite size) and Parking Lot Identity Signage.
- 12 Heated Underground Parking (added fee) and 305 Surface Parks
- Vending Area / Lounge Area

\_\_\_\_\_\_Ruekert • Mielke

- Fitness Room and Two Private Changing/Shower Rooms (no added fee).
- Private Internal Tenant Mailbox Area / FedEx Drop Off Station
- Tenants include: Avergent, Copper Harbor Investment Advisors, Fed Ex Supply Chain, Gard Business Group,
  H&M Group, Konect, Ruekert & Mielke, Schwaba Law Firm, Sono Bello, and Vizance.