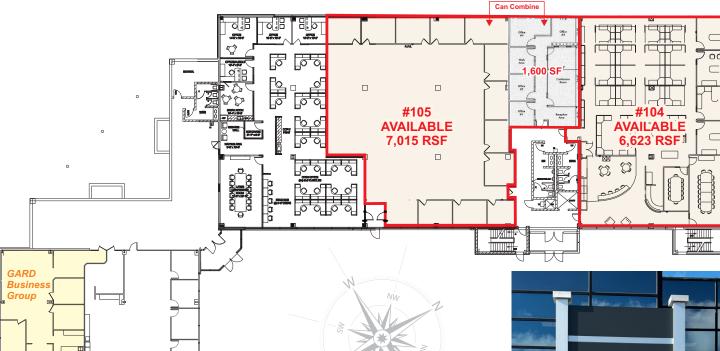

## OW LEASING

1400 Lombardi Avenue Green Bay, WI 54304

Currently CORE BTS 6,623 rsf - (relocating) Furniture may stay for a fee.

## NOW LEASING

1400 Lombardi Avenue Green Bay, WI 54304

Currently CORE BTS 6,623 rsf - (relocating) Furniture may stay for a fee.

**First Floor - NORTH** \*Currently CORE BTS - relocating