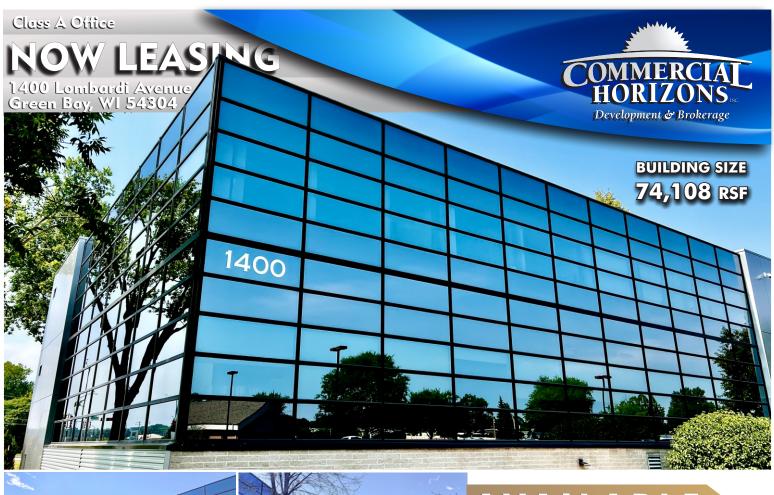

Fed Exx

1400

Monument Sign

Corner of Military & Lombardi

N AVERGENT

Nuekert∙Mielke

**sono**bello

Welcome to 1400 Lombardi Avenue, Green Bay, WI - the ultimate location for your office needs, you can trust that this Class A Office property is the perfect investment for your business.

Located just across from Green Bay's famous Titletown District and Lambeau Field, home to the Green Bay Packers, this property is in the heart of the city's thriving commercial area. With an unparalleled location, you will benefit from high visibility and a constant stream of traffic, making it easy for clients and employees to find you.

With 15,238 rsf available on the first floor, you will have ample space to accommodate your business needs. The property offers newly remodeled exteriors and lobby areas, providing a modern and professional ambiance to your clients and employees.

#### NOW LEASING

1400 Lombardi Avenue Green Bay, WI 54304

- Class A Office Building located 1 block from Lambeau Field.
- Across the street from the new Green Bay Packer's Titletown District.
- Monument (based on SF suite size) and Parking Lot Identity Signage.
- 12 Heated Underground Parking (added fee) and 305 Surface Parks
- Vending Area / Lounge Area