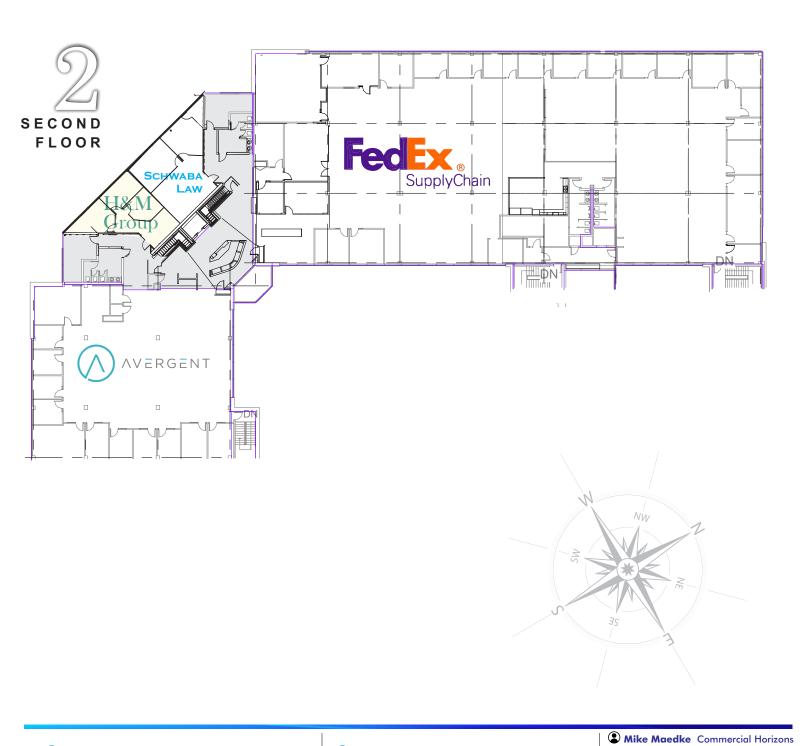

\_\_\_\_\_\_Ruekert • Mielke

- Fitness Room and Two Private Changing/Shower Rooms (no added fee).
- Private Internal Tenant Mailbox Area / FedEx Drop Off Station
- Tenants include: Avergent, Copper Harbor Investment Advisors, Fed Ex Supply Chain, Gard Business Group,
  H&M Group, Konect, Ruekert & Mielke, Schwaba Law Firm, Sono Bello, and Vizance.