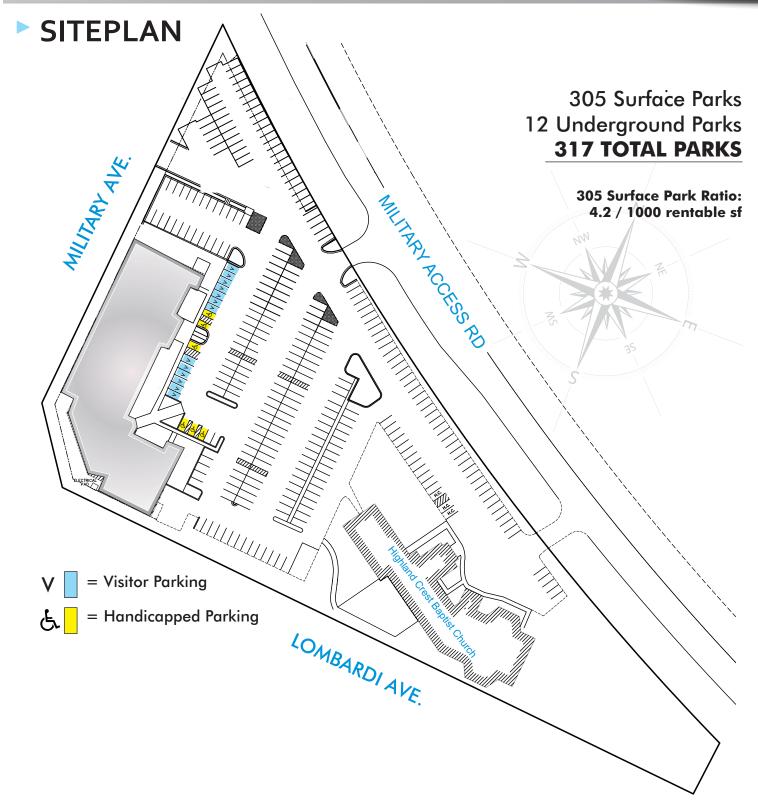

#### NOW LEASING

1400 Lombardi Avenue Green Bay, WI 54304

- Class A Office Building located 1 block from Lambeau Field.
- Across the street from the new Green Bay Packer's Titletown District.
- Monument (based on SF suite size) and Parking Lot Identity Signage.
- 12 Heated Underground Parking (added fee) and 305 Surface Parks
- Vending Area / Lounge Area

\_\_\_\_\_\_Ruekert • Mielke

- Fitness Room and Two Private Changing/Shower Rooms (no added fee).
- Private Internal Tenant Mailbox Area / FedEx Drop Off Station
- Tenants include: Avergent, Copper Harbor Investment Advisors, Fed Ex Supply Chain, Gard Business Group,
  H&M Group, Konect, Ruekert & Mielke, Schwaba Law Firm, Sono Bello, and Vizance.

**sono**bello

COPPER | INVESTMENT HARBOR | ADVISORS, LLC

**Parking Lot** 