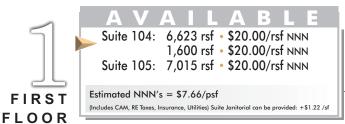

#### AVAILABLE

FIRST\*15,238 \$20.00/rsf NNN \*\*See detail on next page FLOOR

**CORE** BTS

vizance'

Estimated NNN's = \$7.66/psf

(Includes CAM, RE Taxes, Insurance, Utilities) Suite Janitorial can be provided: +\$1.25/sf