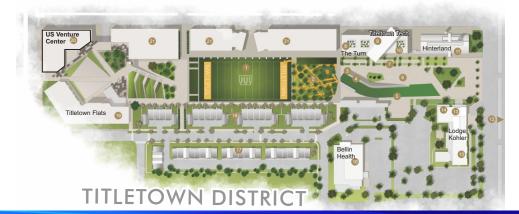

Located just across from Green Bay's famous Titletown District and Lambeau Field, home to the Green Bay Packers, this property is in the heart of the city's thriving commercial area. With an unparalleled location, you will benefit from high visibility and a constant stream of traffic, making it easy for clients and employees to find you.

#### **Titletown District**

Resch Center

**Brown County Arena** 

Lambeau Field

Arien's Hill

Oneida Casino

Green Bay Rockers Baseball Stadium

Dave & Buster's