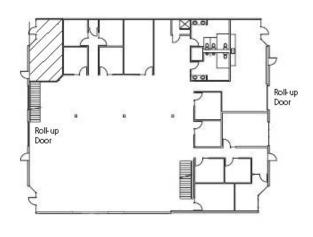

# 2688 MIDDLEFIELD RD UNIT C

FIRST FLOOR

SECOND FLOOR

### FOR MORE INFORMATION, PLEASE CONTACT:

ROBERT MCSWEENEY +1 650 577 2928 bob.mcsweeney@cbre.com Lic. 00934240 KARL HANSEN +1 415 706 6734 karl.hansen@cbre.com Lic. 01351383

- ±11,600 SF R&D/Office suite
- Mix of R&D/Lab area, open office, privates/meeting rooms
- 20' ceilings with skylights and exposed sheet metal HVAC ducting
- Roll-up doors in front and rear of suite
- · Server room and wiring in place
- · Direct entrance from outside
- Rear patio/barbeque area and abundant parking
- Kitchen, Men's/Women's restrooms, and shower room
- Landlord funded improvements available
- · Rental Rate: \$2.25/SF/Mo. NNN
- Estimated OPEX: \$0.35/SF/Mo.