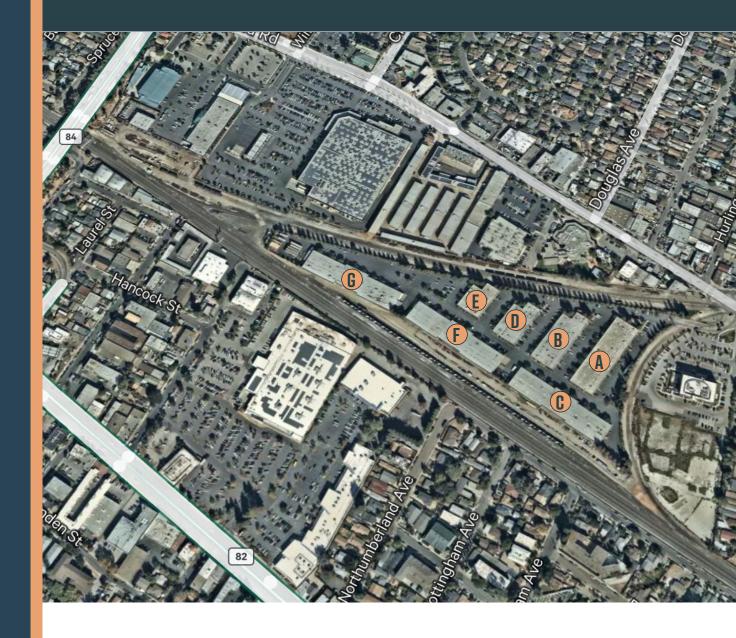

## SITE PLAN

- A 2682 MIDDLEFIELD RD
- B 2684 MIDDLEFIELD RD
- C 2694 MIDDLEFIELD RD
- D 2686 MIDDLEFIELD RD
- 2688 MIDDLEFIELD RD
- F 2690 MIDDLEFIELD RD
- G 2692 MIDDLEFIELD RD

## LOCATION

Redwood Junction is centrally located on the San Francisco Peninsula off of Highway 101. The park is 20 minutes south of San Francisco International Airport and approximately 20 minutes north of San Jose International Airport. The property is located off the Woodside Road exit of Highway 101, and within 5 minutes of the Dumbarton Bridge, offering convenient access to many parts of the Bay Area.