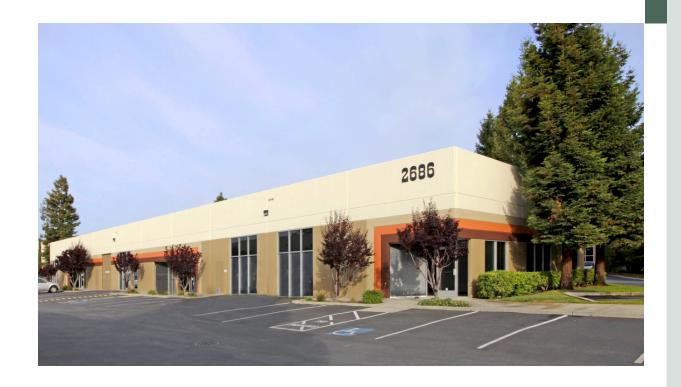

## 2686 MIDDLEFIELD RD

### FOR MORE INFORMATION, PLEASE CONTACT:

ROBERT MCSWEENEY +1 650 577 2928 bob.mcsweeney@cbre.com Lic. 00934240 KARL HANSEN +1 415 706 6734 karl.hansen@cbre.com Lic. 01351383

- 18,200 SF Freestanding Office and Wet Lab Building including benches, sinks, 1 fume hood,
   5 biosafety cabinets and 3 centrifuges
- · 5,600 SF Wet Lab Area
- · 3,000 SF Storage Area
- 9,600 SF Office, Restroom and Break Room Area with furniture and AV infrastructure
- Office to Lab conversion and additional landlord funded improvements available
- Divisible to 2,950, 8,000 and 10,200 SF
- 3 Drive In Doors
- 18' ceiling with exposed ducting HVAC in office and skylights throughout
- 3 Phase 1200 Amps 120/208 Volt Electrical Service to Building