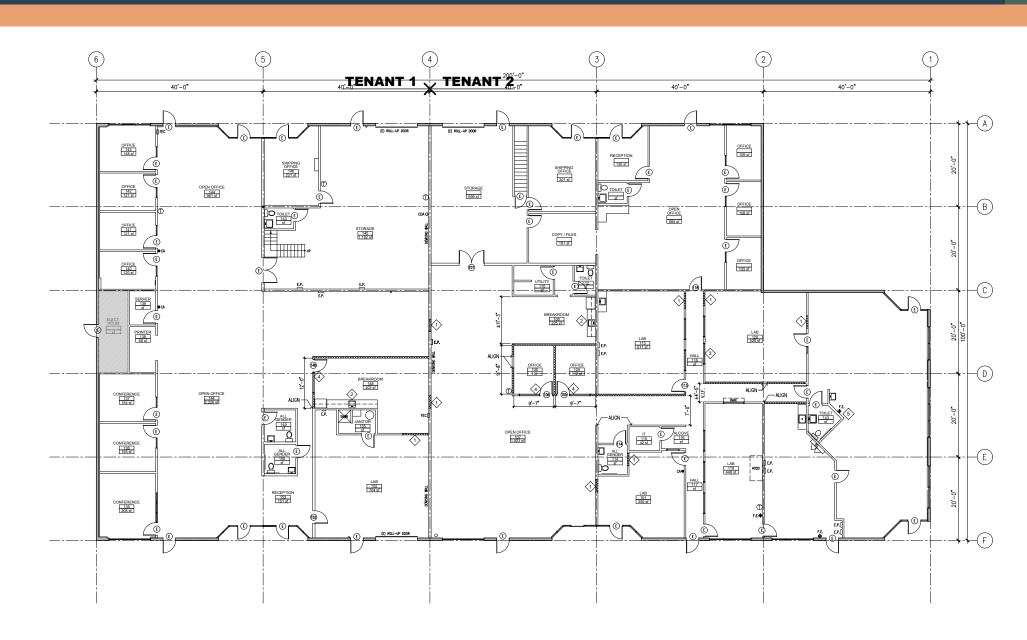

HANSEN +1 415 706 6734 karl.hansen@cbre.com Lic. 01351383

- 18,200 SF Freestanding Office and Wet Lab Building including benches, sinks, 1 fume hood,
   5 biosafety cabinets and 3 centrifuges
- · 5,600 SF Wet Lab Area
- · 3,000 SF Storage Area
- 9,600 SF Office, Restroom and Break Room Area with furniture and AV infrastructure
- Office to Lab conversion and additional landlord funded improvements available
- Divisible to 2,950, 8,000 and 10,200 SF
- 3 Drive In Doors
- 18' ceiling with exposed ducting HVAC in office and skylights throughout
- 3 Phase 1200 Amps 120/208 Volt Electrical Service to Building



## 2686 MIDDLEFIELD RD













# 2686 MIDDLEFIELD RD EXISTING LAYOUT



## 2686 MIDDLEFIELD RD SINGLE TENANT PRELIMINARY PLAN



# 2686 MIDDLEFIELD RD TWO-TENANT PRELIMINARY PLAN



# 2686 MIDDLEFIELD RD UNITS F & G



- ±2,950 SF Flex/Medical Device space
- Entire space temperaturecontrolled
- · 18' ceiling height in open areas
- 5 Private offices, 1 Conference room, 1 Restroom, Storage room, and a Reception Area
- Landlord-funded improvements available
- · Rental Rate: \$2.50/SF/Mo. NNN
- Estimated OPEX: \$0.35/SF/Mo.

FOR MORE INFORMATION, PLEASE CONTACT:

ROBERT MCSWEENEY +1 650 577 2928 bob.mcsweeney@cbre.com Lic. 00934240 KARL HANSEN +1 415 706 6734 karl.hansen@cbre.com Lic. 01351383



# 2688 MIDDLEFIELD RD UNIT C





FIRST FLOOR

SECOND FLOOR

### FOR MORE INFORMATION, PLEASE CONTACT:

ROBERT MCSWEENEY +1 650 577 2928 bob.mcsweeney@cbre.com Lic. 00934240 KARL HANSEN +1 415 706 6734 karl.hansen@cbre.com Lic. 01351383

- ±11,600 SF R&D/Office suite
- Mix of R