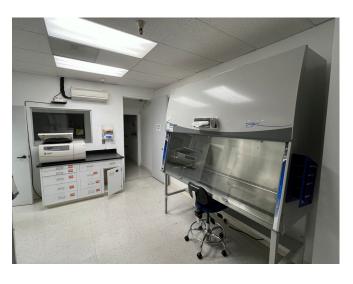

### FOR MORE INFORMATION, PLEASE CONTACT:

ROBERT MCSWEENEY +1 650 577 2928 bob.mcsweeney@cbre.com Lic. 00934240 KARL HANSEN +1 415 706 6734 karl.hansen@cbre.com Lic. 01351383

- 18,200 SF Freestanding Office and Wet Lab Building including benches, sinks, 1 fume hood,
   5 biosafety cabinets and 3 centrifuges
- · 5,600 SF Wet Lab Area
- · 3,000 SF Storage Area
- 9,600 SF Office, Restroom and Break Room Area with furniture and AV infrastructure
- Office to Lab conversion and additional landlord funded improvements available
- Divisible to 2,950, 8,000 and 10,200 SF
- 3 Drive In Doors
- 18' ceiling with exposed ducting HVAC in office and skylights throughout
- 3 Phase 1200 Amps 120/208 Volt Electrical Service to Building

## 2686 MIDDLEFIELD RD

# 2686 MIDDLEFIELD RD EXISTING LAYOUT