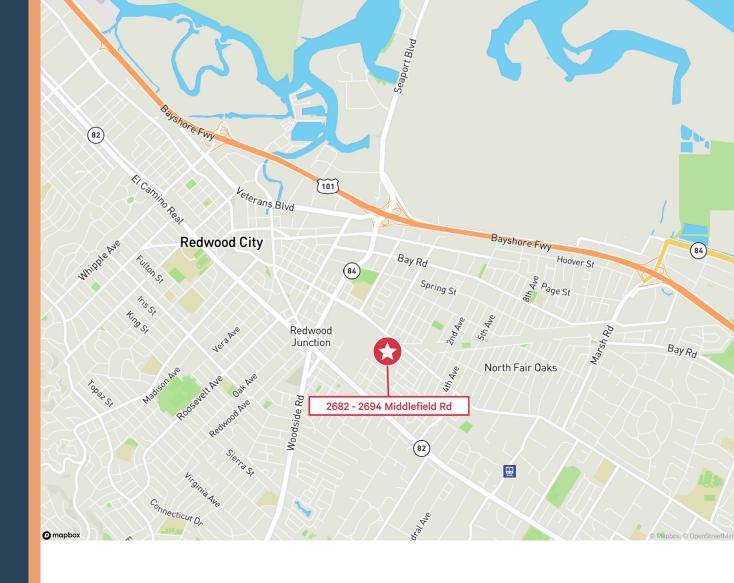

## LOCATION

Redwood Junction is centrally located on the San Francisco Peninsula off of Highway 101. The park is 20 minutes south of San Francisco International Airport and approximately 20 minutes north of San Jose International Airport. The property is located off the Woodside Road exit of Highway 101, and within 5 minutes of the Dumbarton Bridge, offering convenient access to many parts of the Bay Area.