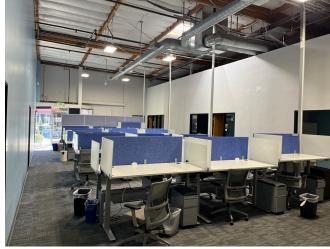

### FOR MORE INFORMATION, PLEASE CONTACT:

ROBERT MCSWEENEY +1 650 577 2928 bob.mcsweeney@cbre.com Lic. 00934240 KARL HANSEN +1 415 706 6734 karl.hansen@cbre.com Lic. 01351383

- ±11,600 SF R&D/Office suite
- Mix of R&D/Lab area, open office, privates/meeting rooms
- 20' ceilings with skylights and exposed sheet metal HVAC ducting
- Roll-up doors in front and rear of suite
- · Server room and wiring in place
- · Direct entrance from outside
- Rear patio/barbeque area and abundant parking
- Kitchen, Men's/Women's restrooms, and shower room
- Landlord funded improvements available
- · Rental Rate: \$2.25/SF/Mo. NNN
- Estimated OPEX: \$0.35/SF/Mo.