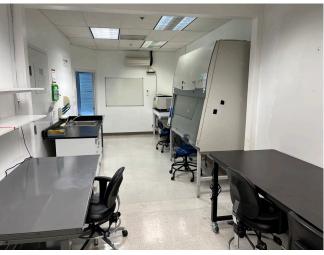

### FOR MORE INFORMATION, PLEASE CONTACT:

ROBERT MCSWEENEY +1 650 577 2928 bob.mcsweeney@cbre.com Lic. 00934240 KARL HANSEN +1 415 706 6734 karl.hansen@cbre.com Lic. 01351383

- 18,200 SF Freestanding Office and Wet Lab Building including benches, sinks, 1 fume hood,
   5 biosafety cabinets and 3 centrifuges
- · 5,600 SF Wet Lab Area
- · 3,000 SF Storage Area
- 9,600 SF Office, Restroom and Break Room Area with furniture and AV infrastructure
- Office to Lab conversion and additional landlord funded improvements available
- Divisible to 2,950, 8,000 and 10,200 SF
- 3 Drive In Doors
- 18' ceiling with exposed ducting HVAC in office and skylights throughout
- 3 Phase 1200 Amps 120/208 Volt Electrical Service to Building

## 2686 MIDDLEFIELD RD

# 2686 MIDDLEFIELD RD EXISTING LAYOUT