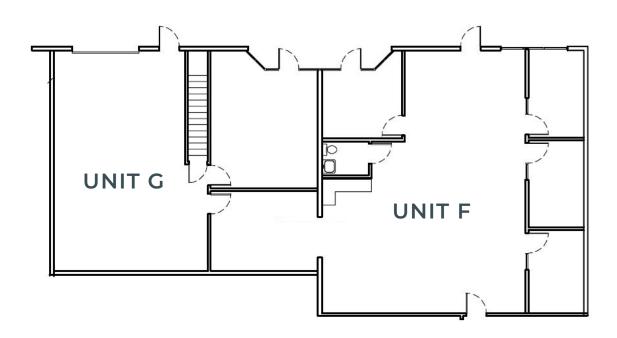

# 2686 MIDDLEFIELD RD UNITS F & G

- ±2,950 SF Flex/Medical Device space
- Entire space temperaturecontrolled
- · 18' ceiling height in open areas
- 5 Private offices, 1 Conference room, 1 Restroom, Storage room, and a Reception Area
- Landlord-funded improvements available
- · Rental Rate: \$2.50/SF/Mo. NNN
- Estimated OPEX: \$0.35/SF/Mo.

## 2694 MIDDLEFIELD RD UNIT F