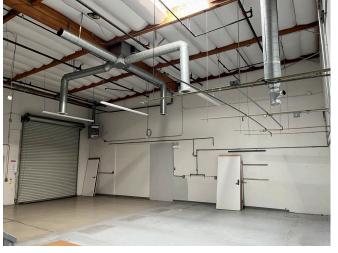

### FOR MORE INFORMATION, PLEASE CONTACT:

ROBERT MCSWEENEY +1 650 577 2928 bob.mcsweeney@cbre.com Lic. 00934240 KARL HANSEN +1 415 706 6734 karl.hansen@cbre.com Lic. 01351383

- ±5,000 SF Office/Warehouse space
- ±1,100 SF HVAC Office Area with 3 Private Offices, Open Area, and Restroom
- ±3,900 SF Warehouse Area
- · 1 Drive-in door
- · Sprinklers and Skylights
- Premises Dimensions: 50' wide and 100' deep
- · Sink + Countertop in warehouse
- Power drops in warehouse
- · 22' Clear Height
- New LED lighting
- · Insulated warehouse ceiling
- Rental Rate: \$2.15/SF/Mo. NNN
- · Estimated OPEX: \$0.30/SF/Mo.