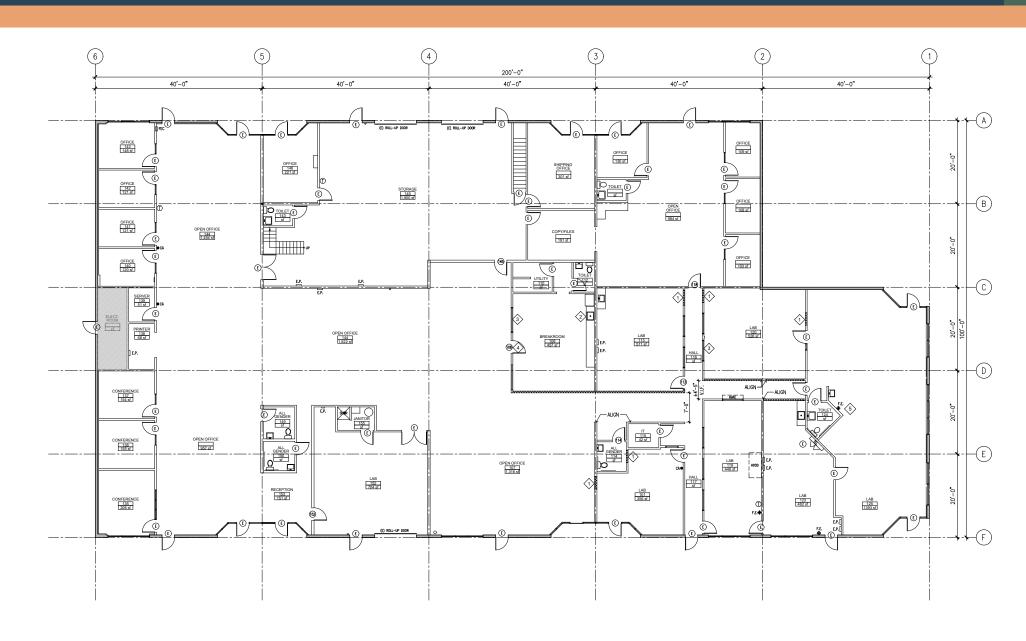

50 577 2928 bob.mcsweeney@cbre.com Lic. 00934240 KARL HANSEN +1 415 706 6734 karl.hansen@cbre.com Lic. 01351383

- 18,200 SF Freestanding Office and Wet Lab Building including benches, sinks, 1 fume hood,
   5 biosafety cabinets and 3 centrifuges
- · 5,600 SF Wet Lab Area
- · 3,000 SF Storage Area
- 9,600 SF Office, Restroom and Break Room Area with furniture and AV infrastructure
- Office to Lab conversion and additional landlord funded improvements available
- Divisible to 2,950, 8,000 and 10,200 SF
- 3 Drive In Doors
- 18' ceiling with exposed ducting HVAC in office and skylights throughout
- 3 Phase 1200 Amps 120/208 Volt Electrical Service to Building



## 2686 MIDDLEFIELD RD













# 2686 MIDDLEFIELD RD EXISTING LAYOUT



## 2686 MIDDLEFIELD RD SINGLE TENANT PRELIMINARY PLAN



# 2686 MIDDLEFIELD RD TWO-TENANT PRELIMINARY PLAN



# 2686 MIDDLEFIELD RD UNITS F & G



- ±2,950 SF Flex/Medical Device space
- Entire space temperaturecontrolled
- · 18' ceiling height in open areas
- 5 Private offices, 1 Conference room, 1 Restroom, Storage room, and a Reception Area
- Landlord-funded improvements available
- · Rental Rate: \$2.50/SF/Mo. NNN
- Estimated OPEX: \$0.35/SF/Mo.

FOR MORE INFORMATION, PLEASE CONTACT:

ROBERT MCSWEENEY +1 650 577 2928 bob.mcsweeney@cbre.com Lic. 00934240 KARL HANSEN +1 415 706 6734 karl.hansen@cbre.com Lic. 01351383



# 2688 MIDDLEFIELD RD UNIT C





FIRST FLOOR

SECOND FLOOR

### FOR MORE INFORMATION, PLEASE CONTACT:

ROBERT MCSWEENEY +1 650 577 2928 bob.mcsweeney@cbre.com Lic. 00934240 KARL HANSEN +1 415 706 6734 karl.hansen@cbre.com Li