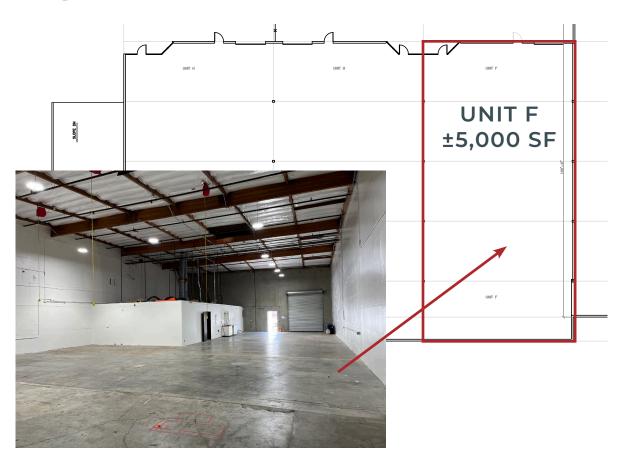

## 2694 MIDDLEFIELD RD UNIT F

### FOR MORE INFORMATION, PLEASE CONTACT:

ROBERT MCSWEENEY +1 650 577 2928 bob.mcsweeney@cbre.com Lic. 00934240 KARL HANSEN +1 415 706 6734 karl.hansen@cbre.com Lic. 01351383

- ±5,000 SF Office/Warehouse space
- ±1,100 SF HVAC Office Area with 3 Private Offices, Open Area, and Restroom
- ±3,900 SF Warehouse Area
- · 1 Drive-in door
- · Sprinklers and Skylights
- Premises Dimensions: 50' wide and 100' deep
- · Sink + Countertop in warehouse
- Power drops in warehouse
- · 22' Clear Height
- New LED lighting
- · Insulated warehouse ceiling
- Rental Rate: \$2.15/SF/Mo. NNN
- · Estimated OPEX: \$0.30/SF/Mo.