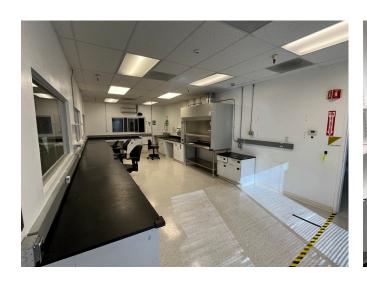

### FOR MORE INFORMATION, PLEASE CONTACT:

ROBERT MCSWEENEY +1 650 577 2928 bob.mcsweeney@cbre.com Lic. 00934240 KARL HANSEN +1 415 706 6734 karl.hansen@cbre.com Lic. 01351383

- 18,200 SF Freestanding Office and Wet Lab Building including benches, sinks, 1 fume hood,
   5 biosafety cabinets and 3 centrifuges
- · 5,600 SF Wet Lab Area
- · 3,000 SF Storage Area
- 9,600 SF Office, Restroom and Break Room Area with furniture and AV infrastructure
- Office to Lab conversion and additional landlord funded improvements available
- Divisible to 2,950, 8,000 and 10,200 SF
- 3 Drive In Doors
- 18' ceiling with exposed ducting HVAC in office and skylights throughout
- 3 Phase 1200 Amps 120/208 Volt Electrical Service to Building

## 2686 MIDDLEFIELD RD

# 2686 MIDDLEFIELD RD EXISTING LAYOUT