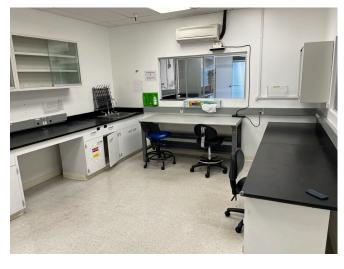

### FOR MORE INFORMATION, PLEASE CONTACT:

ROBERT MCSWEENEY +1 650 577 2928 bob.mcsweeney@cbre.com Lic. 00934240 KARL HANSEN +1 415 706 6734 karl.hansen@cbre.com Lic. 01351383

- 18,200 SF Freestanding Office and Wet Lab Building including benches, sinks, 1 fume hood,
   5 biosafety cabinets and 3 centrifuges
- · 5,600 SF Wet Lab Area
- · 3,000 SF Storage Area
- 9,600 SF Office, Restroom and Break Room Area with furniture and AV infrastructure
- Office to Lab conversion and additional landlord funded improvements available
- Divisible to 2,950, 8,000 and 10,200 SF
- 3 Drive In Doors
- 18' ceiling with exposed ducting HVAC in office and skylights throughout
- 3 Phase 1200 Amps 120/208 Volt Electrical Service to Building