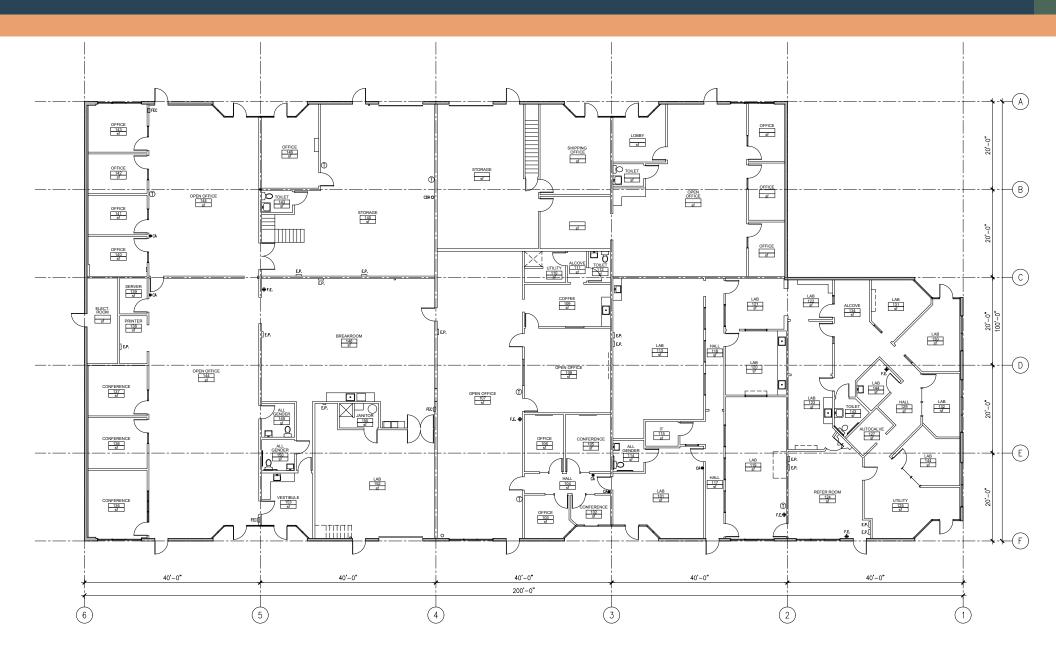

MORE INFORMATION, PLEASE CONTACT:

ROBERT MCSWEENEY +1 650 577 2928 bob.mcsweeney@cbre.com Lic. 00934240 KARL HANSEN +1 415 706 6734 karl.hansen@cbre.com Lic. 01351383

- 18,200 SF Freestanding Office and Wet Lab Building including benches, sinks, 1 fume hood,
   5 biosafety cabinets and 3 centrifuges
- · 5,600 SF Wet Lab Area
- · 3,000 SF Storage Area
- 9,600 SF Office, Restroom and Break Room Area with furniture and AV infrastructure
- Office to Lab conversion and additional landlord funded improvements available
- Divisible to 2,950, 8,000 and 10,200 SF
- 3 Drive In Doors
- 18' ceiling with exposed ducting HVAC in office and skylights throughout
- 3 Phase 1200 Amps 120/208 Volt Electrical Service to Building



## 2686 MIDDLEFIELD RD













# 2686 MIDDLEFIELD RD EXISTING LAYOUT



## 2686 MIDDLEFIELD RD SINGLE TENANT PRELIMINARY PLAN



# 2686 MIDDLEFIELD RD TWO-TENANT PRELIMINARY PLAN



# 2686 MIDDLEFIELD RD UNITS F & G



- ±2,950 SF Flex/Medical Device space
- Entire space temperaturecontrolled
- · 18' ceiling height in open areas
- 5 Private offices, 1 Conference room, 1 Restroom, Storage room, and a Reception Area
- Landlord-funded improvements available
- · Rental Rate: \$2.50/SF/Mo. NNN
- Estimated OPEX: \$0.35/SF/Mo.

FOR MORE INFORMATION, PLEASE CONTACT:

ROBERT MCSWEENEY +1 650 577 2928 bob.mcsweeney@cbre.com Lic. 00934240 KARL HANSEN +1 415 706 6734 karl.hansen@cbre.com Lic. 01351383



# 2688 MIDDLEFIELD RD UNIT C





FIRST FLOOR

SECOND FLOOR

### FOR MORE INFORMATION, PLEASE CONTACT:

ROBERT MCSWEENEY +1 650 577 2928 bob.mcsweeney@cbre.com Lic. 009