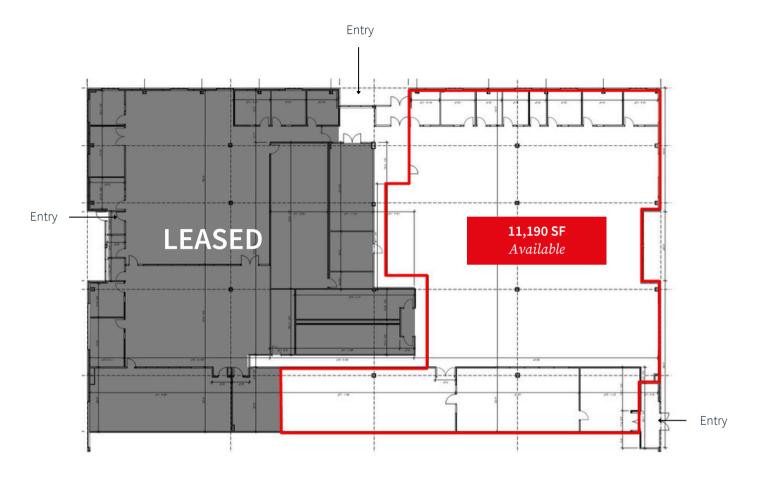

### **Property overview**

• Availability:

o 12000: 11,190 SF

■ Lease rate: \$9.95 RSF NNN

• Est. OPEX: \$5.65/SF

• Year built: 2004

• Full building size: 75,000 SF

12000 Ridgemont Drive is well-located off of I-80/35. Recently updated office space and can be subdivided to 6,000 RSF. Ample parking available and building offers fully wet sprinkler system.

## 12000 Ridgemont

Office layout Conference room