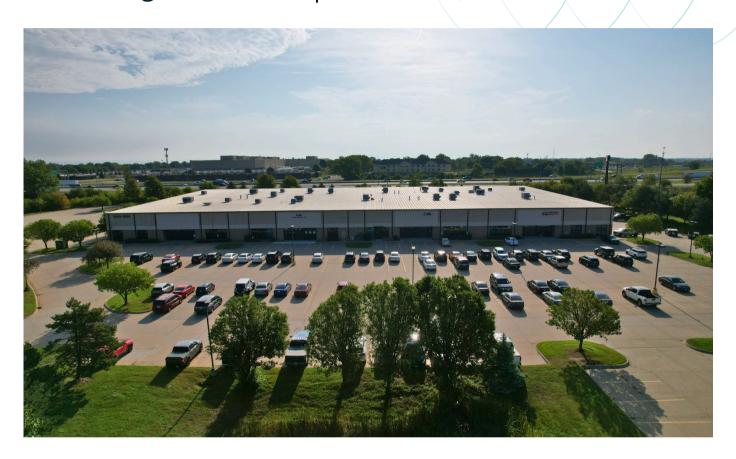

# For lease

Flex/office space available

11,190 SF

12000 Ridgemont Drive Urbandale, Iowa 50323

### **Property overview**

• Availability:

o 12000: 11,190 SF

■ Lease rate: \$9.95 RSF NNN

• Est. OPEX: \$5.65/SF

• Year built: 2004

• Full building size: 75,000 SF

12000 Ridgemont Drive is well-located off of I-80/35. Recently updated office space and can be subdivided to 6,000 RSF. Ample parking available and building offers fully wet sprinkler system.