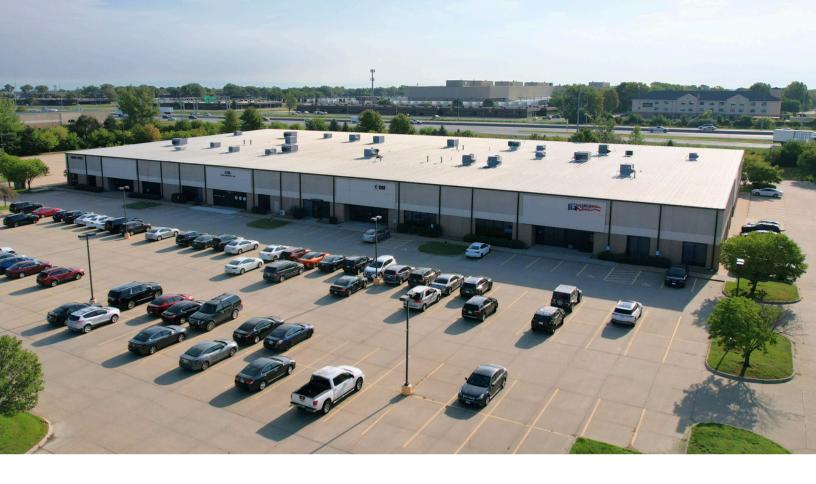

# For lease

Flex/office space available

11,190 SF

12000 Ridgemont Drive Urbandale, Iowa 50323

### **Property overview**

• Availability:

o 12000: 11,190 SF

■ Lease rate: \$9.95 RSF NNN

• Est. OPEX: \$5.65/SF

• Year built: 2004

• Full building size: 75,000 SF

12000 Ridgemont Drive is well-located off of I-80/35. Recently updated office space and can be subdivided to 6,000 RSF. Ample parking available and building offers fully wet sprinkler system.

#### **Lucas Hedstrom**

Vice President Lucas.Hedstrom@jll.com +1 515 564 9269

jll.com/des-moines

12000 Ridgemont Drive
11,190 SF

Douglas Ave

PHOTE FLYING A