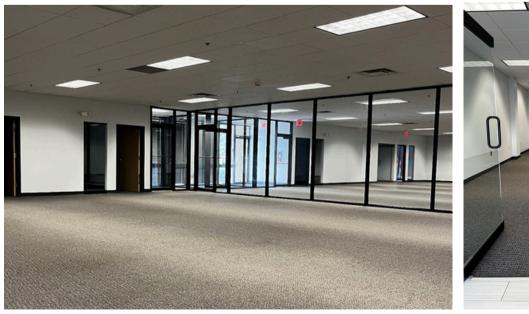

**(()) JLL** SEE A BRIGHTER WAY

# For lease

Flex/office space available

11,190 SF

12000 Ridgemont Drive Urbandale, Iowa 50323

### **Property overview**

• Availability:

o 12000: 11,190 SF

■ Lease rate: \$9.95 RSF NNN

• Est. OPEX: \$5.65/SF

• Year built: 2004

• Full building size: 75,000 SF

12000 Ridgemont Drive is well-located off of I-80/35. Recently updated office space and can be subdivided to 6,000 RSF. Ample parking available and building offers fully wet sprinkler system.

Justin Lossner, CCIM, SIOR

Senior Managing Director Justin.Lossner@jll.com +1 515 371 0846 **Lucas Hedstrom** 

Vice President Lucas.Hedstrom@jll.com +1 515 564 9269



## 12000 Ridgemont







Office layout Conference room



## For lease

12000 Ridgemont Drive | Urbandale, Iowa 50323



Justin Lossner, CCIM, SIOR
Senior Managing Director
Justin.Lossner@jll.com
+1 515 371 0846

#### **Lucas Hedstrom**

Vice President Lucas.Hedstrom@jll.com +1 515 564 9269

jll.com/des-moines

12000 Ridgemont Drive
11,190 SF

Douglas Ave

PHOTE FLYING A