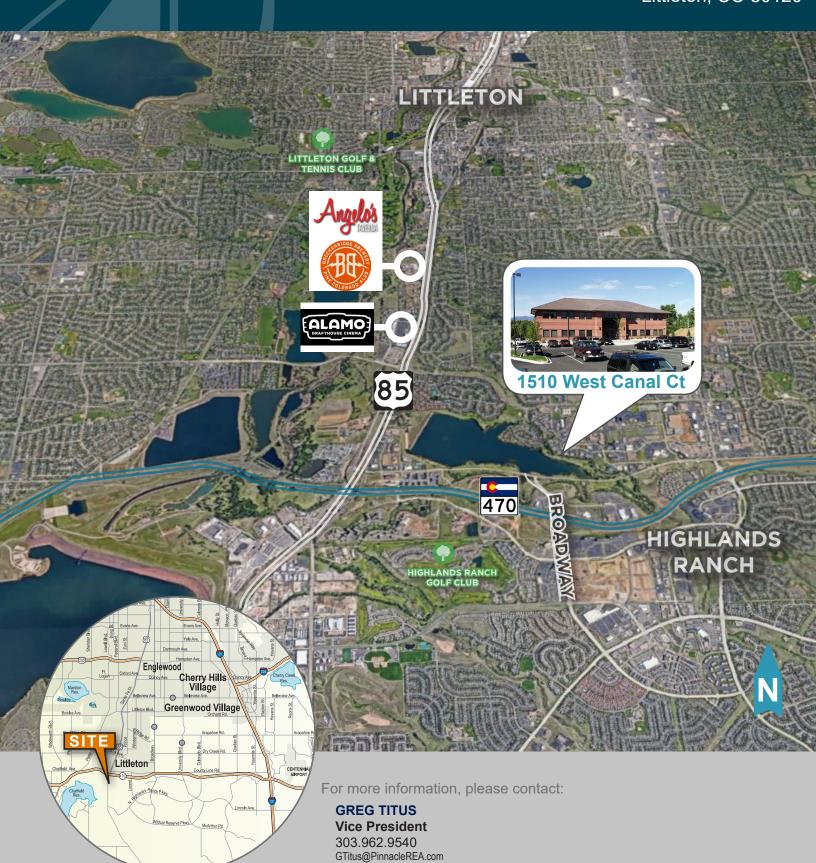

### FOR LEASE 1510 West Canal Court Littleton, CO 80120

#### 1 7 0 0

- Within 1 mile of over 40 restaurants and 4 hotels
- Adjacent to Highline Canal
- Outstanding natural light
- Easy access to C-470 and Santa Fe Drive
- · Good mix of offices and open area
- Flexible terms
- Tenant improvements negotiable
- Under new ownership
- Onsite building showers
- Park like setting