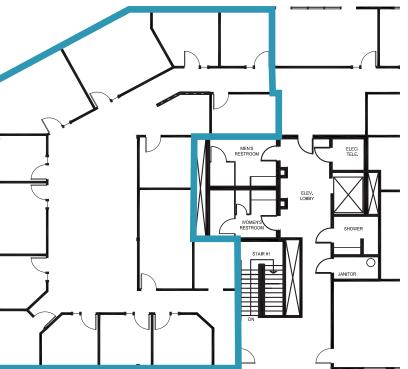

• Suite Size: 1,778-3,891 RSF

Term: Negotiable
Parking: 4.0/1,000 SF
Available Space: Up to 3,000 RSF
Expenses: \$11.80/SF

**Property Highlights:** 

#### 1 7 0 0

- Within 1 mile of over 40 restaurants and 4 hotels
- Adjacent to Highline Canal
- Outstanding natural light
- Easy access to C-470 and Santa Fe Drive
- · Good mix of offices and open area
- Flexible terms
- Tenant improvements negotiable
- Under new ownership
- Onsite building showers
- Park like setting

For more information, please contact:

### **GREG TITUS**

**Vice President** 

303.962.9540

GTitus@PinnacleREA.com

Pinnacle Real Estate Advisors, LLC 1 Broadway #A300, Denver, CO 80203 303.962.9555 | www.PinnacleREA.com



### **FOR LEASE**

1510 West Canal Court Littleton, CO 80120

#### **Suite 2000**

1,778 RSF







## **Suite 2500** 3,891 RSF



For more information, please contact:

#### **GREG TITUS**

Vice President 303.962.9540 GTitus@PinnacleREA.com

#### Pinnacle Real Estate Advisors, LLC

One Broadway Ste A300 | Denver, Colorado 80203 | 303.962.9555 | www.PinnacleREA.com

© 2023 Pinnacle Real Estate Advisors, LLC. All information contained herein has been obtained from sources we believe to be reliable. However, we accept no responsibility for its accuracy and encourage verification of all information prior to making financial decisions.



### **FOR LEASE**

1510 West Canal Court Littleton, CO 80120



**Pinnacle Real Estate Advisors, LLC** 

One Broadway Ste A300 | Denver, Colorado 80203 | 303.962.9555 | www.PinnacleREA.com

© 2023 Pinnacle Real Estate Advisors, LLC. All information contai