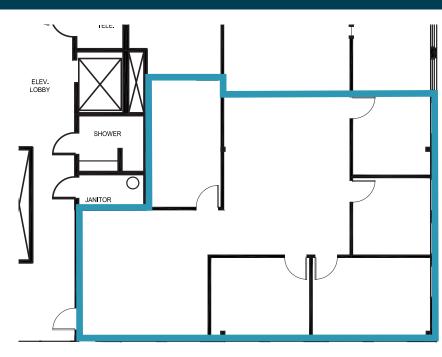

SF

• Suite Size: 1,778-3,891 RSF

Term: Negotiable
Parking: 4.0/1,000 SF
Available Space: Up to 3,000 RSF
Expenses: \$11.80/SF

**Property Highlights:** 

#### 1 7 0 0

- Within 1 mile of over 40 restaurants and 4 hotels
- Adjacent to Highline Canal
- Outstanding natural light
- Easy access to C-470 and Santa Fe Drive
- · Good mix of offices and open area
- Flexible terms
- Tenant improvements negotiable
- Under new ownership
- Onsite building showers
- Park like setting

For more information, please contact:

### **GREG TITUS**

**Vice President** 

303.962.9540

GTitus@PinnacleREA.com

Pinnacle Real Estate Advisors, LLC 1 Broadway #A300, Denver, CO 80203 303.962.9555 | www.PinnacleREA.com



### **FOR LEASE**

1510 West Canal Court Littleton, CO 80120

#### **Suite 2000**

1,778 RSF







## **Suite 2500** 3,891 RSF



For more information, please contact:

#### **GREG TITUS**

Vice President 303.962.9540 GTitus@PinnacleREA.com

#### Pinnacle Real Estate Advisors, LLC

One Broadway Ste A300 | Denver, Colorado 80203 | 303.962.9555 | www.PinnacleREA.com

© 2023 Pinnacle Real Estate Advisors, LLC. All information contained herein has been obtained from sources we believe to be reliable. However, we accept no responsibility for its accuracy and encourage verification of all information prior to making financial decisions.



### **FOR LEASE**

1510 West Canal Court Littleton, CO 80120



**Pinnacle Real Estate Advisors, LLC** 

One Broadway Ste A300 | Denver, Colorado 80203 | 303.962.9555 | www.PinnacleREA.com

© 2023 Pinnacle Real Estate Advisors, LLC. All information cont