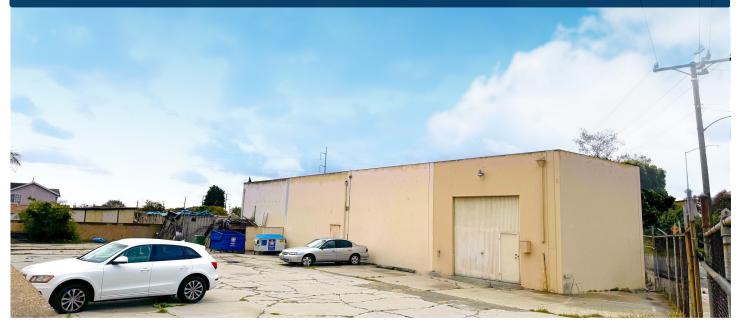

# FOR LEASE

15430 Condon Avenue, Lawndale, CA 90260

## **AVAILABLE 9,098 SF Warehouse**

### **FEATURES**

| Available Square Footage  | 9,098                            |
|---------------------------|----------------------------------|
| Land Square Footage       | 15,771                           |
| Total Office              | 2,750                            |
| Warehouse Square Footage  | 6,348                            |
| Parking                   | 24 Spaces                        |
| Loading                   | 2 (10' x 12') Ground Level Doors |
| Minimum Ceiling Clearance | 14' - 17'                        |
| Power                     | 400 Amps, 240V, 3P, 3W           |
| Sprinklers                | None                             |
| Year Built                | 1966                             |
| Construction              | Concrete Tilt-Up                 |

## HIGHLIGHTS

Available July 1, 2024 Clarifier Fenced, Paved Yard Free Standing Building Owner Wants AS-IS DEAL Grandfathered for Wholesale Distributor Business Licenses

The information above has been obtained from sources believed reliable. While we do not doubt its accuracy, we have not verified it and make no guarantee, warranty or representation about it. It is your responsibility to independently confirm its accuracy and completeness. Any projections, options, assumptions or estimates used are for example only and do not represent the current or future performance of the property. The value of this transaction to you depends on tax and other factors which should be evaluated byyour tax, financial and legal advisors. You and your advisors should conduct a careful, independent investigation of the property to determine to your satisfaction the suitability of the property for your needs.