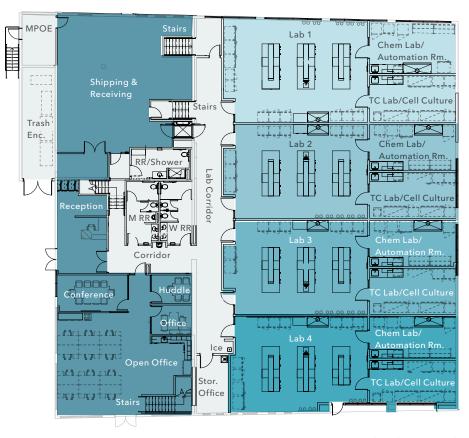

# 1<sup>ST</sup> FLOOR

\$4.85 NNN

PRICE/SF

### NOW AVAILABLE

LEGEND

Office Space (Flexible sizes available)

Lab Space

Spaces equipped with hoods, casework, TC suites

Private offices available

Floorplan not to scale