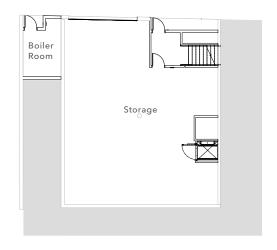

# LABS AT 750 EL CAMINO REAL













# 1<sup>ST</sup> FLOOR

\$4.85 NNN

PRICE/SF

### NOW AVAILABLE

LEGEND

Office Space (Flexible sizes available)

Lab Space

Spaces equipped with hoods, casework, TC suites

Private offices available



Floorplan not to scale

### **BASEMENT**



# 2<sup>ND</sup> FLOOR OFFICE

Private offices available



Floorplan not to scale









# HIGHLY-*ACCESSIBLE* LOCATION

Near the largest biotech cluster in the world

Close to The Shops at Tanforan

Conveniently located near major confluences, Interstate 280, 380 and the Highway 101

Amenity rich within walking distance to Clatrain and Bart

A short drive to the San Francisco International Airport

 $\overline{4MIN}$  5MINTO BART & CALTRAIN

TO SFO AIRPORT



# 750 EL CAMINO REAL Exclusively leased by

JOE CAMMARATA

Kidder Mathews 650.678.1228 joe.cammarata@kidder.com LIC N° 01366451 GREGG DOMANICO CBRE 415.215.5218 gregg.domanico@cbre.com LIC N° 00996779 MICHAEL DOMANICO CBRE 650.577.2943 michael.domanico@cbre.com LIC N° 02044845

KIDDER.COM

This information supplied herein is fro