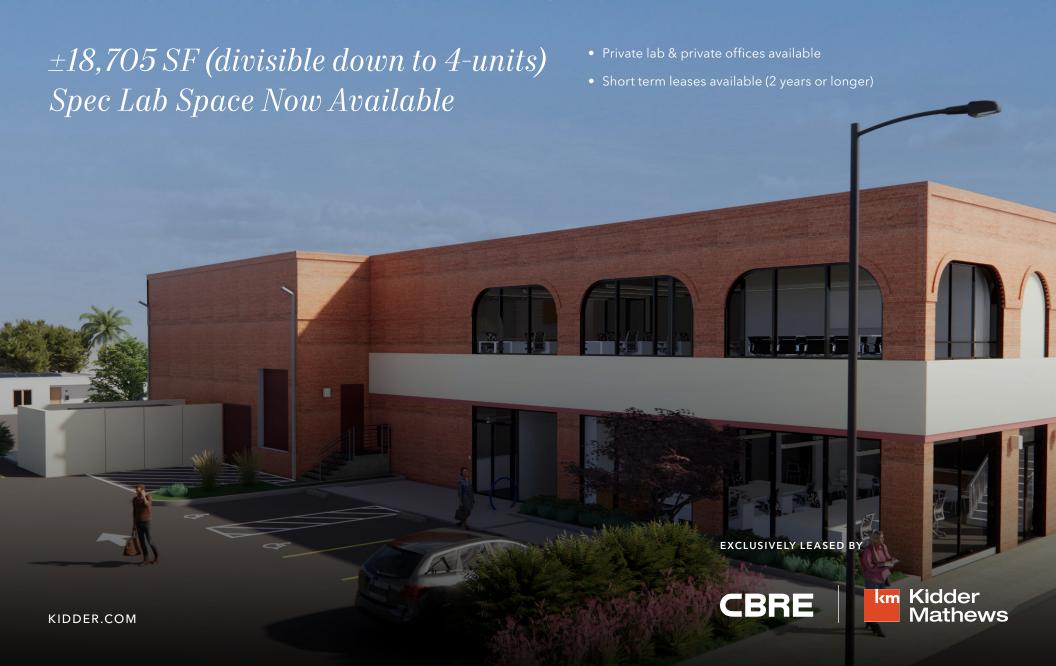

# LABS AT 750 EL CAMINO REAL

### NOW AVAILABLE

LEGEND

Office Space (Flexible sizes available)

Lab Space

Spaces equipped with hoods, casework, TC suites

Private offices available

Floorplan not to scale