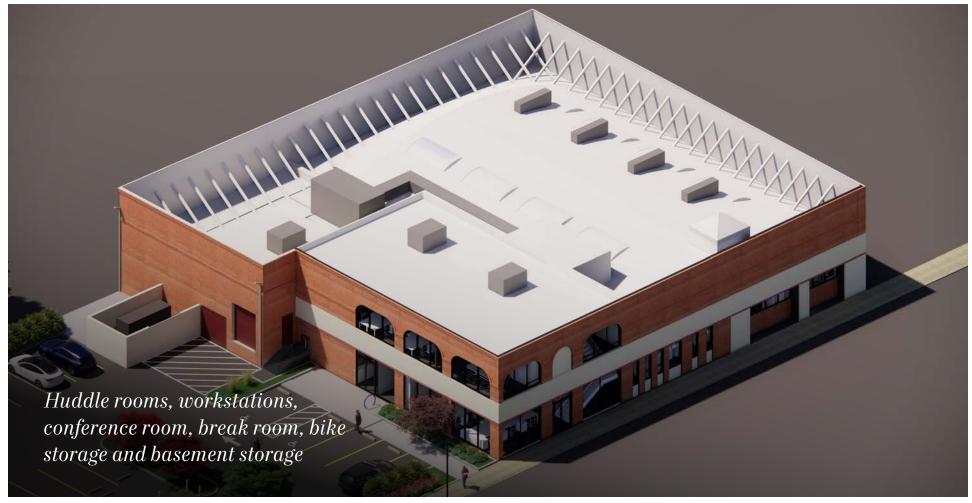

# LABS AT 750 EL CAMINO REAL













# 1<sup>ST</sup> FLOOR

\$4.85 NNN

PRICE/SF

### NOW AVAILABLE

LEGEND

Office Space (Flexible sizes available)

Lab Space

Spaces equipped with hoods, casework, TC suites

Private offices available



Floorplan not to scale

### **BASEMENT**



# 2<sup>ND</sup> FLOOR OFFICE

Private offices available



Floorplan not to scale









# HIGHLY-*ACCESSIBLE* LOCATION

Near the largest biotech cluster in the world

Close to The Shops at Tanforan

Conveniently located near major confluences, Interstate 280, 380 and the Highway 101

Amenity rich within walking distance to Clatrain and Bart

A short drive to the San Francisco International Airport

 $\overline{4MIN}$  5MINTO BART & CALTRAIN

TO SFO AIRPORT



# 750 EL CAMINO REAL Exclusively leased by

JOE CAMMARATA

Kidder Mathews 650.678.1