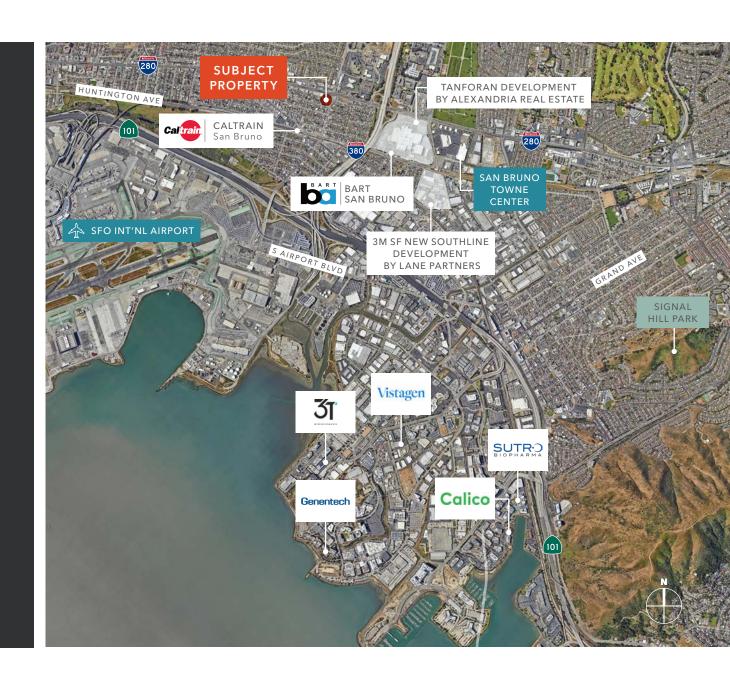

# HIGHLY-*ACCESSIBLE* LOCATION

Near the largest biotech cluster in the world

Close to The Shops at Tanforan

Conveniently located near major confluences, Interstate 280, 380 and the Highway 101

Amenity rich within walking distance to Clatrain and Bart

A short drive to the San Francisco International Airport

 $\overline{4MIN}$  5MINTO BART & CALTRAIN

TO SFO AIRPORT