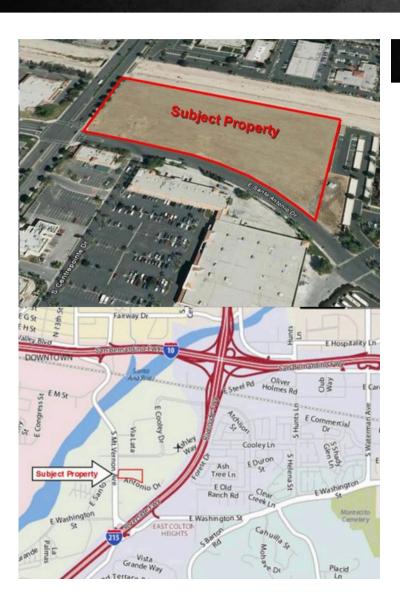

## SIGNALIZED COMMERCIAL CORNER COLTON, CA

## PROPERTY FEATURES:

- Zoned C-2 with Residential Overlay up to 60 du/ac
- Approximately 6 Acres
- APN 0276-144-30 & 31
- Signalized intersection ½ mile north of Interstate 215 and 1 mile south of Interstate 10 on Mount Vernon Ave.
- Easy Access to I-10 and I-215 Freeways
- One of last undeveloped sites in the area
- Extensive frontage/exposure on both Mount
  Vernon Ave and Santo Antonio Dr.
- \$6,000,000 (\$22.96 psf)