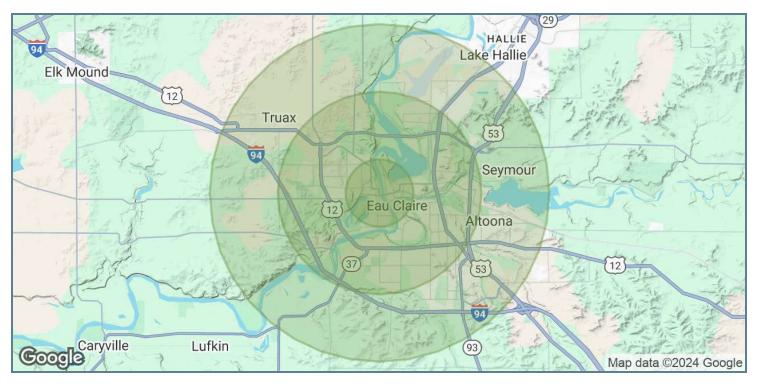

## **DEMOGRAPHICS MAP & REPORT**

| POPULATION           | 1 MILE    | 3 MILES   | 5 MILES   |
|----------------------|-----------|-----------|-----------|
| Total Population     | 12,320    | 58,256    | 87,342    |
| Average Age          | 34        | 37        | 39        |
| Average Age (Male)   | 34        | 36        | 38        |
| Average Age (Female) | 33        | 38        | 40        |
| HOUSEHOLDS & INCOME  | 1 MILE    | 3 MILES   | 5 MILES   |
| Total Households     | 5,621     | 24,073    | 36,334    |
| # of Persons per HH  | 2.2       | 2.4       | 2.4       |
| Average HH Income    | \$65,623  | \$83,114  | \$88,798  |
| Average House Value  | \$209,181 | \$277,453 | \$290,183 |

Demographics data derived from AlphaMap