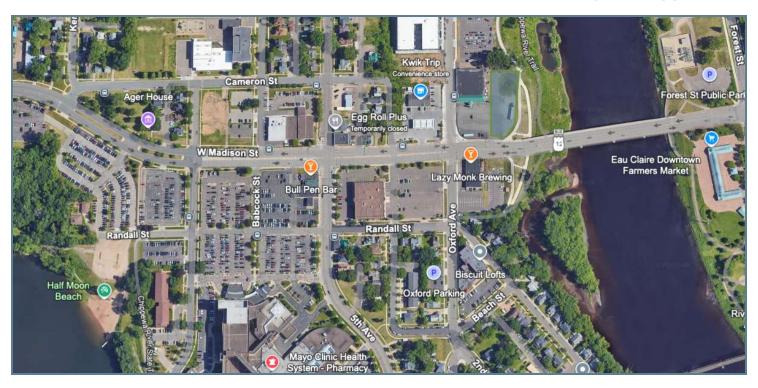

#### LOCATION DESCRIPTION

In Eau Claire, WI, the area around the property is alive with a mix of work and play. Just a stone's throw away, the vibrant downtown area offers diverse dining options like The Informalist and The Lakely, catering to a range of tastes for professionals and clients. Nearby, Phoenix Park and the scenic Chippewa River provide peaceful spots for relaxation and outdoor activities. With its proximity to the bustling business district and cultural attractions like the Pablo Center at the Confluence, this area sets the stage for an inspiring office space for businesses.

## **SITE PLANS**

1715 OXFORD AVENUE, EAU CLAIRE, WI 54703