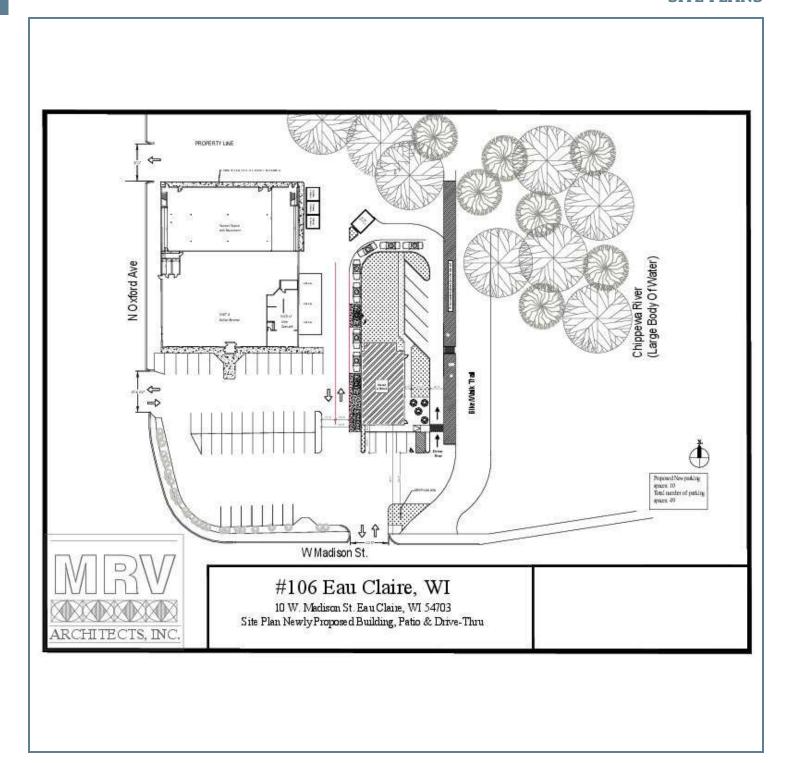

ct Broker for Pricing |            |  |
|-------------------|----------|----------------------------|------------|--|
| Available SF:     |          |                            | 0.56 Acres |  |
| Lot Size:         |          |                            | 0.56 Acres |  |
| DEMOGRAPHICS      | 1 MILE   | 3 MILES                    | 5 MILES    |  |
| Total Households  | 5,621    | 24,073                     | 36,334     |  |
| Total Population  | 12,320   | 58,256                     | 87,342     |  |
| Average HH Income | \$65,623 | \$83,114                   | \$88,798   |  |
|                   |          |                            |            |  |

1715 OXFORD AVENUE, EAU CLAIRE, WI 54703

## **ADDITIONAL PHOTOS**







1715 OXFORD AVENUE, EAU CLAIRE, WI 54703

## **SITE PLANS**



1715 OXFORD AVENUE, EAU CLAIRE, WI 54703

## **DEMOGRAPHICS MAP & REPORT**



| POPULATION           | 1 MILE    | 3 MILES   | 5 MILES   |
|----------------------|-----------|-----------|-----------|
| Total Population     | 12,320    | 58,256    | 87,342    |
| Average Age          | 34        | 37        | 39        |
| Average Age (Male)   | 34        | 36        | 38        |
| Average Age (Female) | 33        | 38        | 40        |
| HOUSEHOLDS & INCOME  | 1 MILE    | 3 MILES   | 5 MILES   |
| Total Households     | 5,621     | 24,073    | 36,334    |
| # of Persons per HH  | 2.2       | 2.4       | 2.4       |
| Average HH Income    | \$65,623  | \$83,114  | \$88,798  |
| Average House Value  | \$209,181 | \$277,453 | \$290,183 |

Demographics data derived from AlphaMap