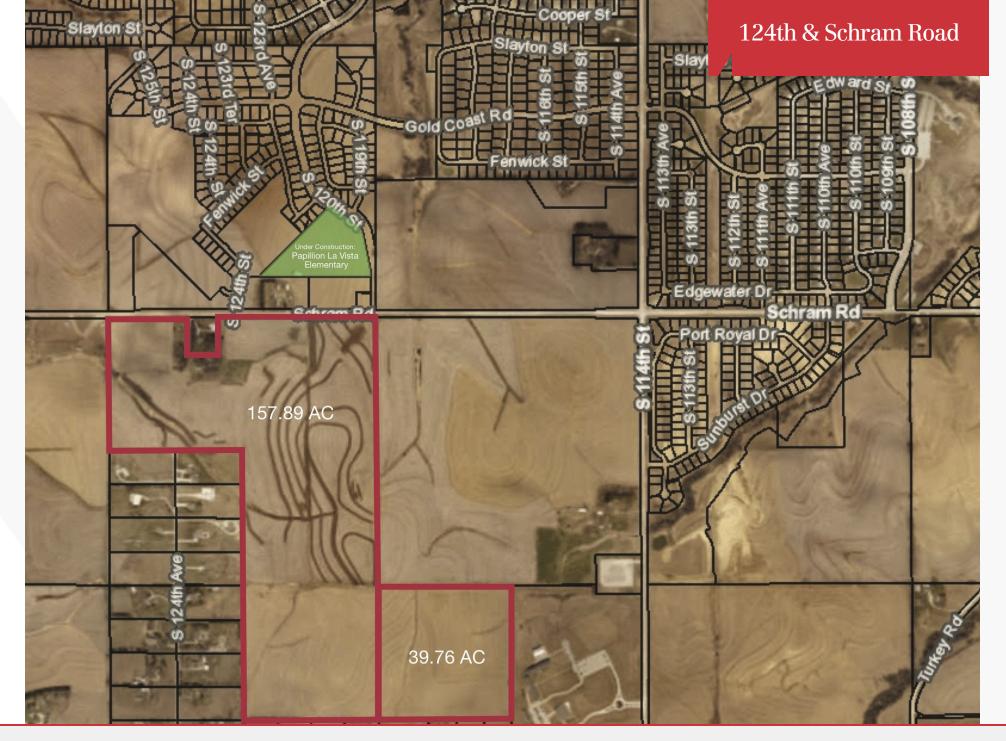

## 124th & Schram Road | Papillion, NE 68046

## **Property Features**

- Two parcels totaling 197.65 acres
- City of Papillion zoning jurisdiction
- Located just blocks from new Papillion-La Vista Elementary School scheduled to open 2020-2021
- Owner may consider selling parcels separately, house not included