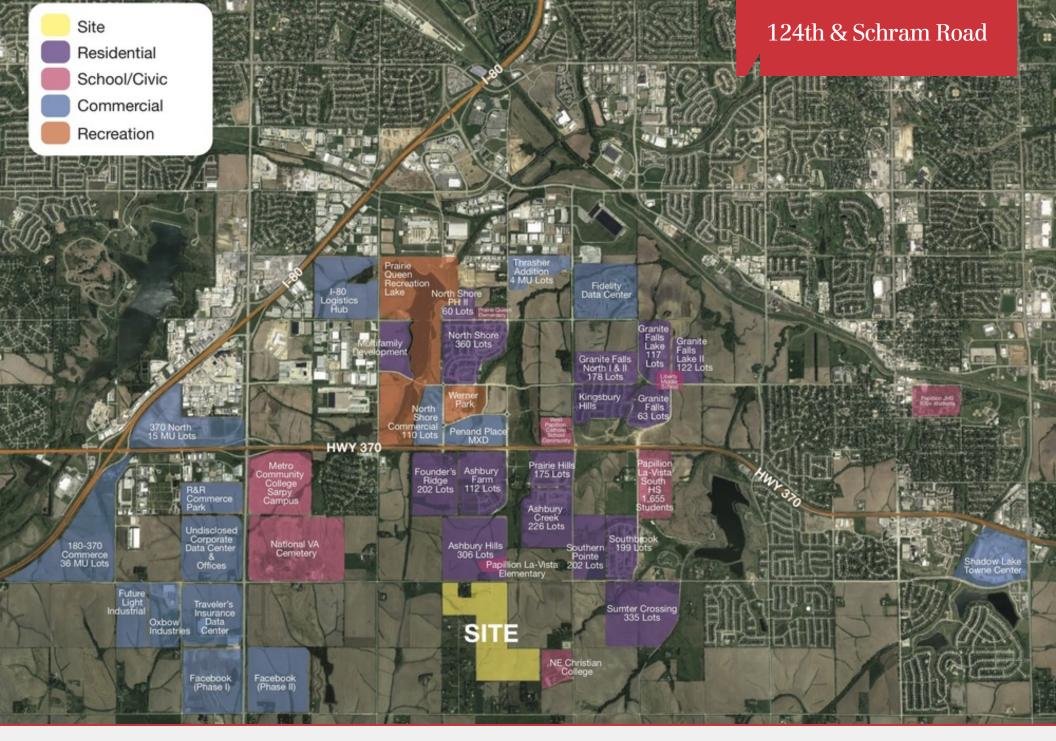

## 124th & Schram Road | Papillion, NE 68046

## **Property Features**

- Two parcels totaling 197.65 acres
- City of Papillion zoning jurisdiction
- Located just blocks from new Papillion-La Vista Elementary School scheduled to open 2020-2021
- Owner may consider selling parcels separately, house not included