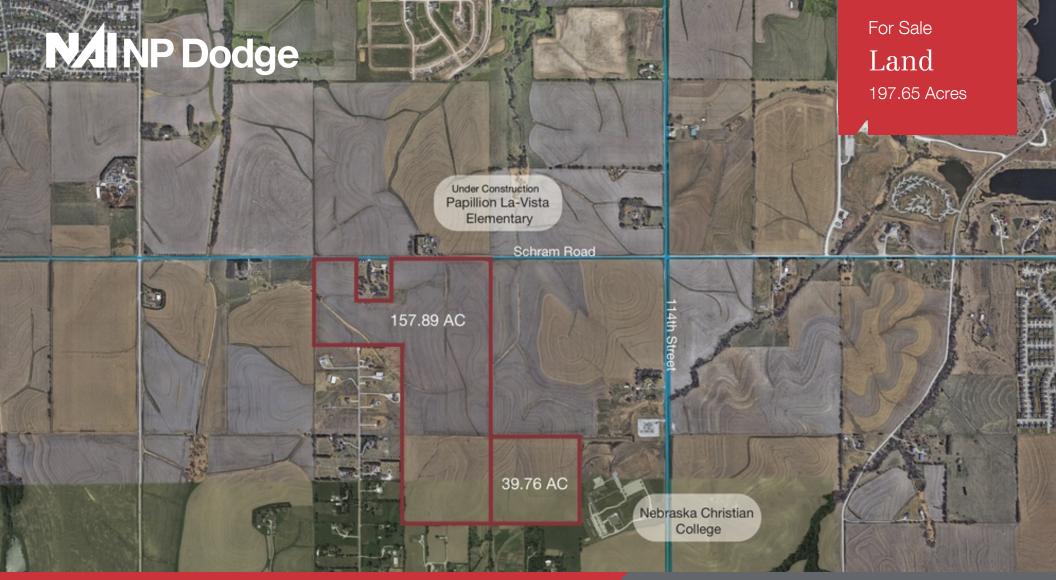

## 124th & Schram Road | Papillion, NE 68046

## **Property Features**

- Two parcels totaling 197.65 acres
- City of Papillion zoning jurisdiction
- Located just blocks from new Papillion-La Vista Elementary School scheduled to open 2020-2021
- Owner may consider selling parcels separately, house not included

# \$5,250,000 | \$26,562.10 Per Acre

12915 West Dodge Road Omaha, NE 68154 402 255 6060 nainpdodge.com