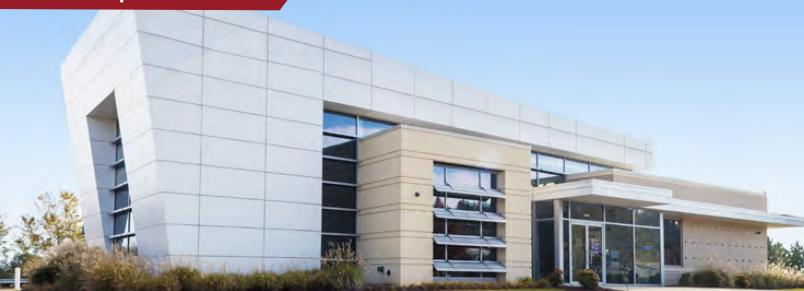

## 5576 Grove Boulevard

Former PNC Bank, Hoover, Alabama 35226

4,500 Sq Ft Office Space - For Lease

### **Property** Highlights

- 4,500 Sq. Ft. available.
- Four drive-thru lanes with ample surface parking.
- High traffic counts with neighboring retailers such as Target, Kohl's, Chick-Fil-A, Chipotle, PetCo, Culvers, Sprouts, At Home.
- Located in Hoover, Alabama, the largest submarket in the Birmingham MSA.
- Located at a traffic light.
- Lease rate: \$ 34.00 per sq ft annum NNN.

### **Location** Advantages

Freestanding building for lease with four drive-thru lanes. Former PNC Bank Location, the building is an outparcel to the Target/Kohl's Power Center in Hoover, Alabama at the intersection of I-459 and John Hawkins Parkway. Nearby businesses include Chick-Fil-A, Chipolte, PetCo, Culvers, Sprouts, At Home, Medical West Freestanding Emergency Department and many more.