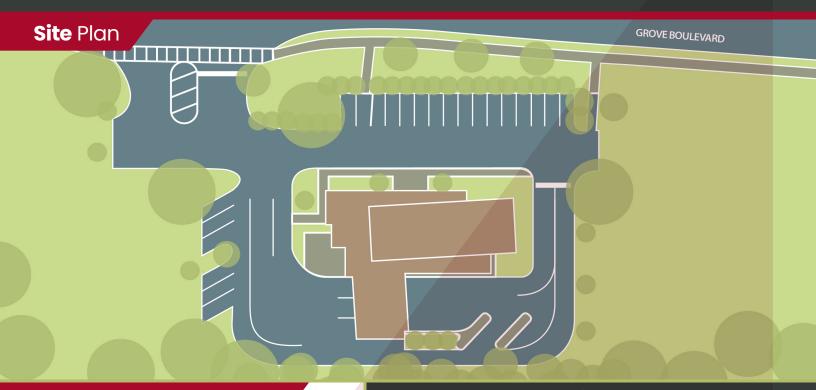

### **Property** Highlights

- 4,500 Sq. Ft. available.
- Four drive-thru lanes with ample surface parking.
- High traffic counts with neighboring retailers such as Target, Kohl's, Chick-Fil-A, Chipotle, PetCo, Culvers, Sprouts, At Home.
- Located in Hoover, Alabama, the largest submarket in the Birmingham MSA.
- Located at a traffic light.
- Lease rate: \$ 34.00 per sq ft annum NNN.

### **Location** Advantages

Freestanding building for lease with four drive-thru lanes. Former PNC Bank Location, the building is an outparcel to the Target/Kohl's Power Center in Hoover, Alabama at the intersection of I-459 and John Hawkins Parkway. Nearby businesses include Chick-Fil-A, Chipolte, PetCo, Culvers, Sprouts, At Home, Medical West Freestanding Emergency Department and many more.