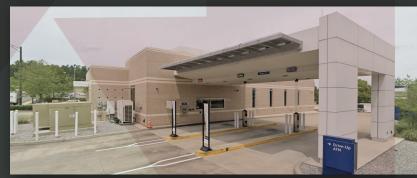

## 5576 Grove Boulevard

Former PNC Bank, Hoover, Alabama 35226

4,500 Sq Ft Office Space - For Lease

### **Property** Highlights

- 4,500 Sq. Ft. available.
- Four drive-thru lanes with ample surface parking.
- High traffic counts with neighboring retailers such as Target, Kohl's, Chick-Fil-A, Chipotle, PetCo, Culvers, Sprouts, At Home.
- Located in Hoover, Alabama, the largest submarket in the Birmingham MSA.
- Located at a traffic light.
- Lease rate: \$ 34.00 per sq ft annum NNN.

### **Location** Advantages

Freestanding building for lease with four drive-thru lanes. Former PNC Bank Location, the building is an outparcel to the Target/Kohl's Power Center in Hoover, Alabama at the intersection of I-459 and John Hawkins Parkway. Nearby businesses include Chick-Fil-A, Chipolte, PetCo, Culvers, Sprouts, At Home, Medical West Freestanding Emergency Department and many more.