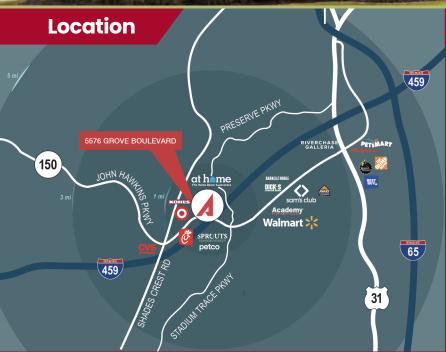

### **Location** Advantages

Freestanding building for lease with four drive-thru lanes. Former PNC Bank Location, the building is an outparcel to the Target/Kohl's Power Center in Hoover, Alabama at the intersection of I-459 and John Hawkins Parkway. Nearby businesses include Chick-Fil-A, Chipolte, PetCo, Culvers, Sprouts, At Home, Medical West Freestanding Emergency Department and many more.