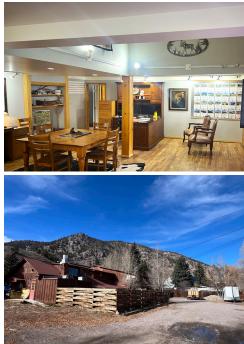

## 

This office complex spans approximately 3,860 square feet on  $.32\pm$  acres and features six rentable units: four commercial spaces and two residential apartments (one with 1 bedroom and 1 bath, the other with 2 bedrooms and 2 baths). Currently, four units are leased, providing immediate income potential.

With over 100+ feet of frontage along State Highway 149, the property offers excellent visibility and access. It is located just a block from the town limits of Lake City, near various amenities, and surrounded by other businesses, enhancing its economic value. The complex includes a paved parking lot for about ten vehicles, plus additional gravel parking for trailers. Some landscaping and a small drip irrigation system are also in place. This property is a unique investment opportunity combining commercial and residential spaces.