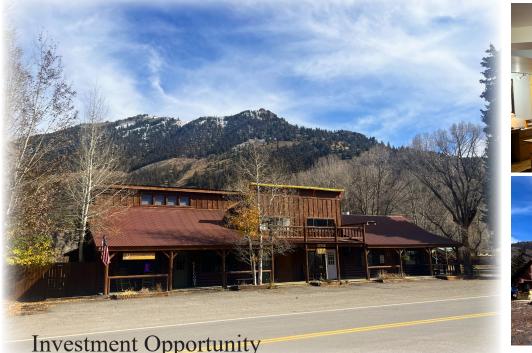

## 

This office complex spans approximately 3,860 square feet on  $.32\pm$  acres and features six rentable units: four commercial spaces and two residential apartments (one with 1 bedroom and 1 bath, the other with 2 bedrooms and 2 baths). Currently, four units are leased, providing immediate income potential.

With over 100+ feet of frontage along State Highway 149, the property offers excellent visibility and access. It is located just a block from the town limits of Lake City, near various amenities, and surrounded by other businesses, enhancing its economic value. The complex includes a paved parking lot for about ten vehicles, plus additional gravel parking for trailers. Some landscaping and a small drip irrigation system are also in place. This property is a unique investment opportunity combining commercial and residential spaces.

## Property Highlights

- .32± Acres (4.5 Lots)
- 3,860± Sq. Ft.
- 6 Units: 2 Residential & 4 Commercial
- Location on State Highway 149
- Paved Parking in front, dirt & Gravel in Back