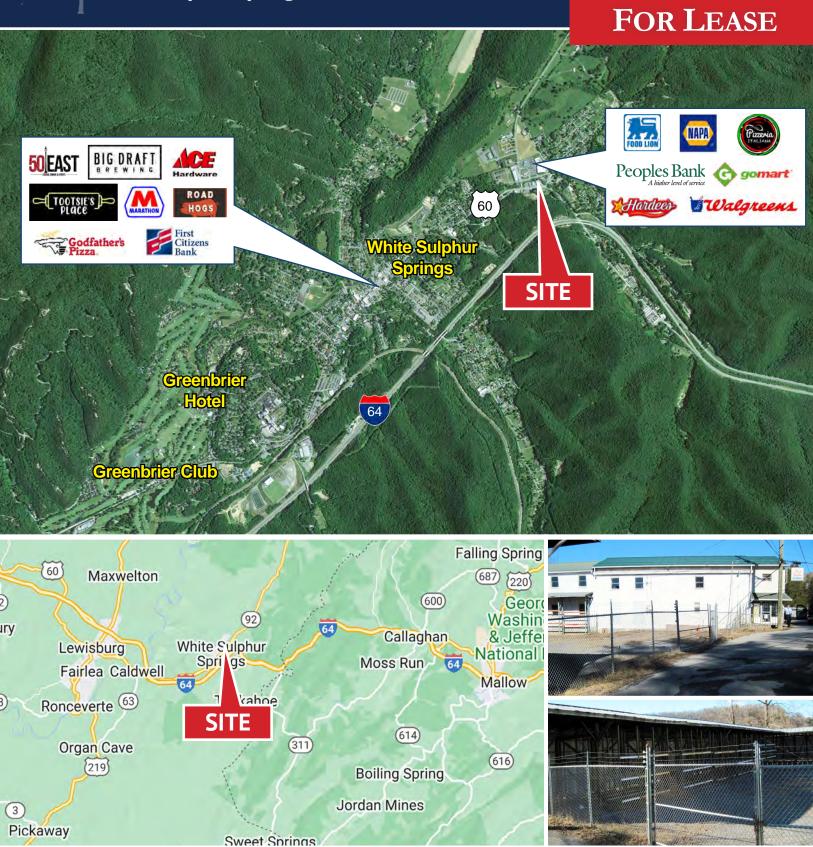

## **Well Located Retail Space Available**

- ±5,342 SF Building was previously a hardware store.
- Corner property also includes 3,100 SF of outdoor covered storage and sits on .775 Acres. Property is fenced with a large level gravel yard and parking area.
- Building is 2 story Ground Floor is approx. 2,716 SF (of that 1,620 SF is heated and cooled)
- Offers good signage in a highly visible location with direct Hwy 60/Midland Trail/Main Street East Frontage
- Nearby Food Lion, April's Pizzeria & Peoples Bank.
   Adjacent to Go Mart and Pocahontas Trail (Rt 92)
   Intersection.