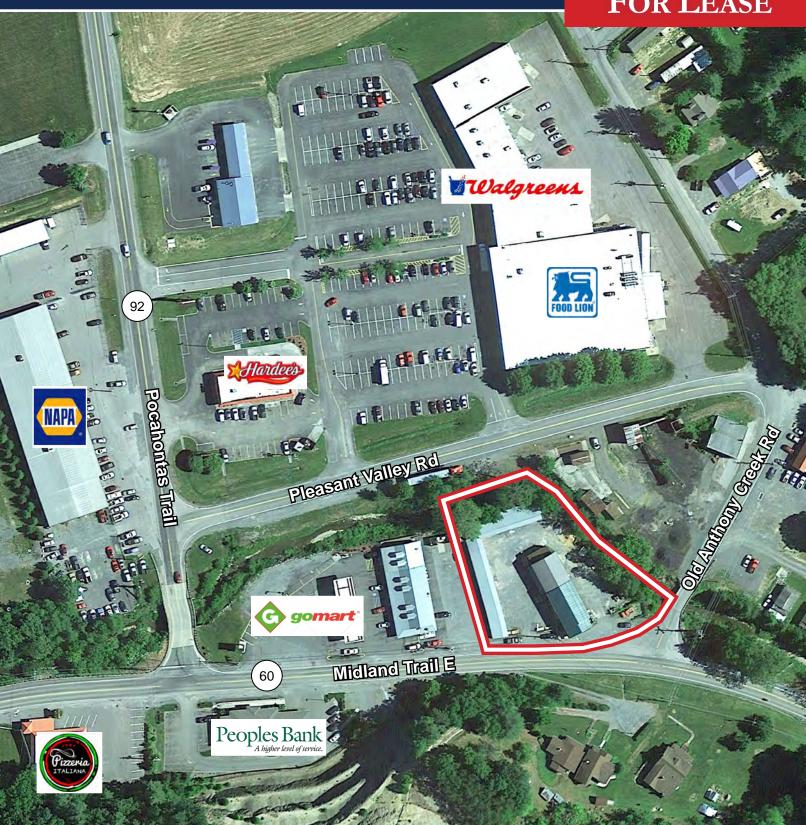

## **Well Located Retail Space Available**

- ±5,342 SF Building was previously a hardware store.
- Corner property also includes 3,100 SF of outdoor covered storage and sits on .775 Acres. Property is fenced with a large level gravel yard and parking area.
- Building is 2 story Ground Floor is approx. 2,716 SF (of that 1,620 SF is heated and cooled)
- Offers good signage in a highly visible location with direct Hwy 60/Midland Trail/Main Street East Frontage
- Nearby Food Lion, April's Pizzeria & Peoples Bank.
   Adjacent to Go Mart and Pocahontas Trail (Rt 92)
   Intersection.