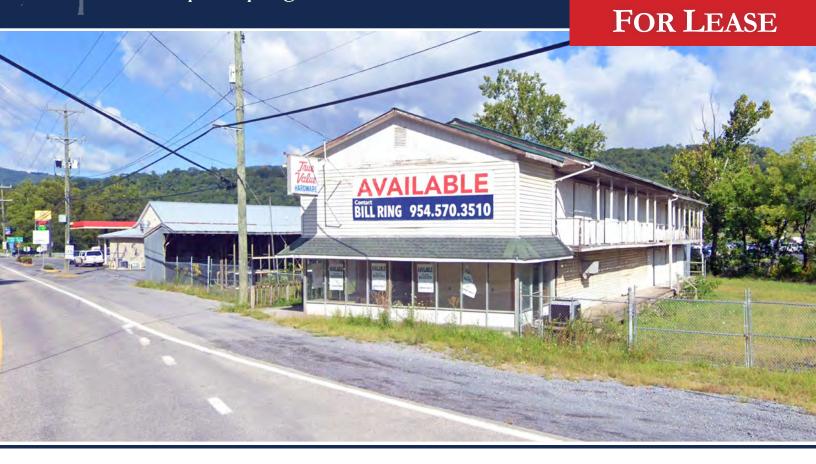

## 42765 Midland Trail East

White Sulphur Springs, WV 24986

COMMERCE GROUP

## **Well Located Retail Space Available**

- ±5,342 SF Building was previously a hardware store.
- Corner property also includes 3,100 SF of outdoor covered storage and sits on .775 Acres. Property is fenced with a large level gravel yard and parking area.
- Building is 2 story Ground Floor is approx. 2,716 SF (of that 1,620 SF is heated and cooled)
- Offers good signage in a highly visible location with direct Hwy 60/Midland Trail/Main Street East Frontage
- Nearby Food Lion, April's Pizzeria & Peoples Bank.
   Adjacent to Go Mart and Pocahontas Trail (Rt 92)
   Intersection.