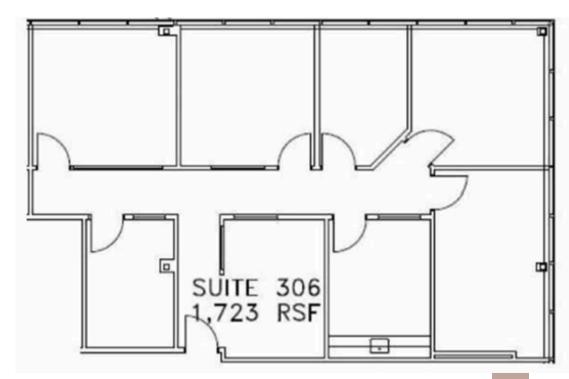

### **Unit 306**

- 1,723 SF
- Front Room
- Sky Lights
- 6 Private Offices
- Break Room