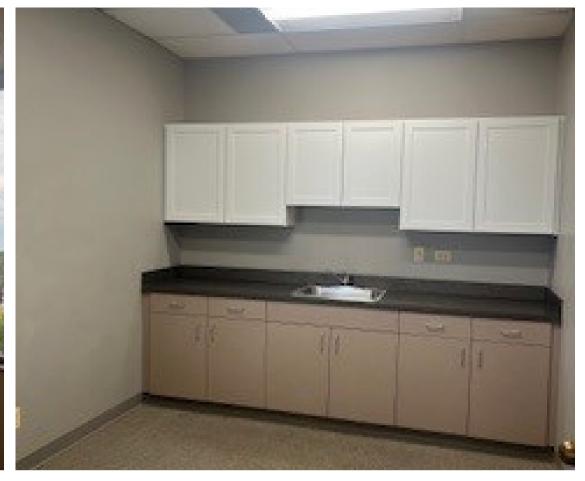

### **Unit 306**

- 1,723 SF
- Front Room
- Sky Lights
- 6 Private Offices
- Break Room