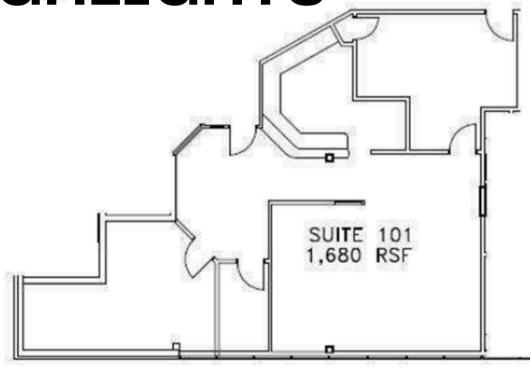

perfect blend of functionality and aesthetics. Don't miss the chance to elevate your business in a setting designed for success. Benefit from a well–established business community of tenants, consisting of medical professionals, financial industries and anchored by Wells Fargo with a professional property management team dedicated to excellence. Plenty of parking spots available for both you and your visitors. Large windows allow for plenty of natural light, creating a bright and inviting work atmosphere.



**Available SF** 

• 1,680 - 1,723 SF

**Year Built** 

1985

**Building SF** 

• 23,379 SF

**Lot Size** 

• 1.66 Acres

**Parking** 

• 94/4:1,000

**Stories** 

• 3

Class

B

**Tenancy** 

Multiple

Subtype

Traditional Office,
 Medical Office







**AVAILABILITY HIGHLIGHTS** 



Danielle Amolsch 702-279-9975 danielle@pinefinancialgroup.com

### **Unit 101**

- 1680 SF
- 2 Private Offices
- Reception Area
- Bull Pen









## **AVAILABILITY HIGHLIGHTS**



Danielle Amolsch 702-279-9975 danielle@pinefinancialgroup.com

### **Unit 306**

- 1,723 SF
- Front Room
- Sky Lights
- 6 Private Offices
- Break Room



#### **Location \* Location \* Location**

- Conveniently located in Ken Caryl Ranch
- East of S Kipling on W Chatfield Ave
- Great Access to the Metro Beltway at C-470



Danielle Amolsch 702-279-9975 danielle@pinefinancialgroup.com