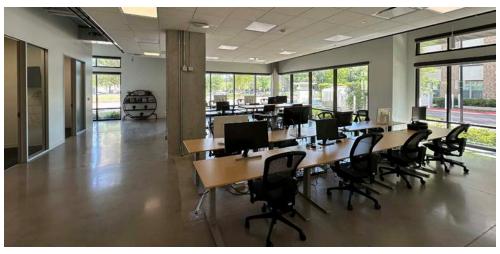

# Suite 110

Available Space

Parking

Other Features

5th Floor

3:1000

**7,795** SF

Available Q2 2025

Tall-Exterior Windows,

Walking Distance to Numerous Dining and Retail Shops,

Multiple Points of Ingress/Egress

# 5th Floor