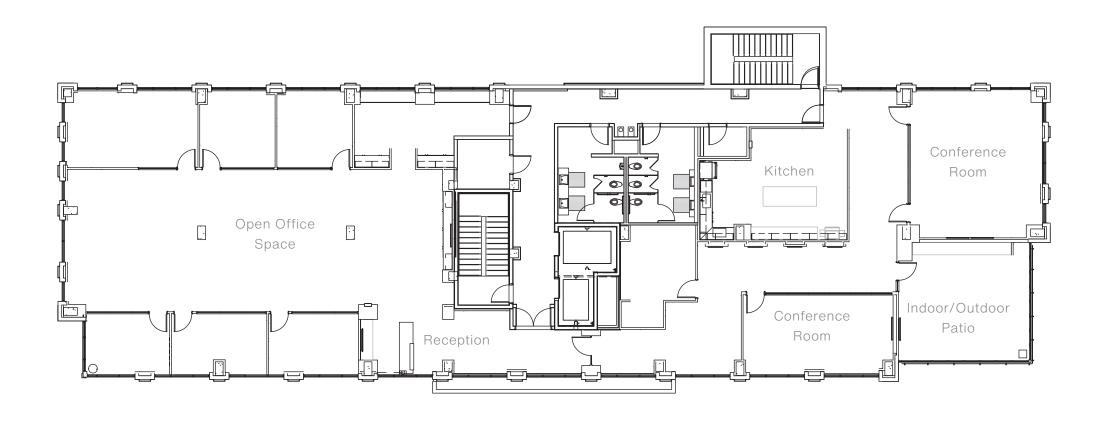

# Suite 110

Available Space

Parking

Other Features

5th Floor

3:1000

**7,795** SF

Available Q2 2025

# 5th Floor