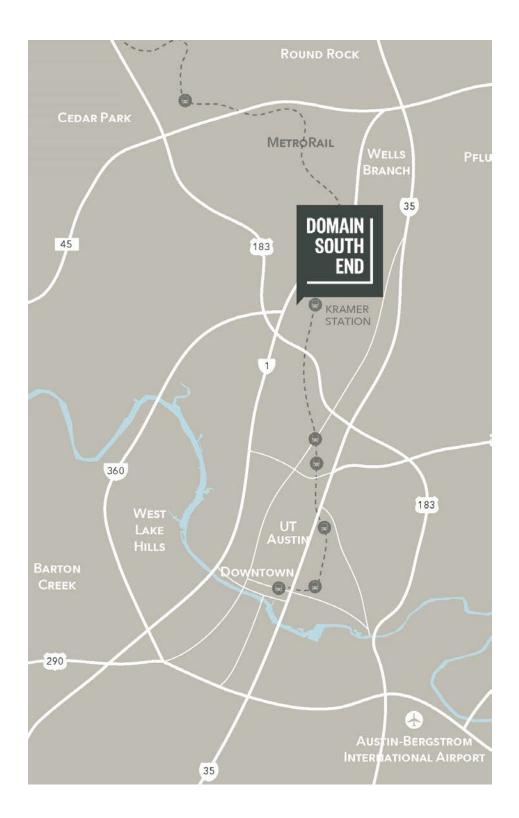

# Working & Living In Austin's Second Downtown

Domain Place tenants will be front and center in Austin's Domain District, a vibrant community that is home to many of Austin's most popular dining, retail, and entertainment venues. This self-sufficient community gives tenants an edge in attracting top-talent employees who put a high priority on the work, play, live setting. For commuting employees, short routes in and out of the Domain make for quicker commute times. While nearby transit hubs provide alternative commuting options by bus or rail.