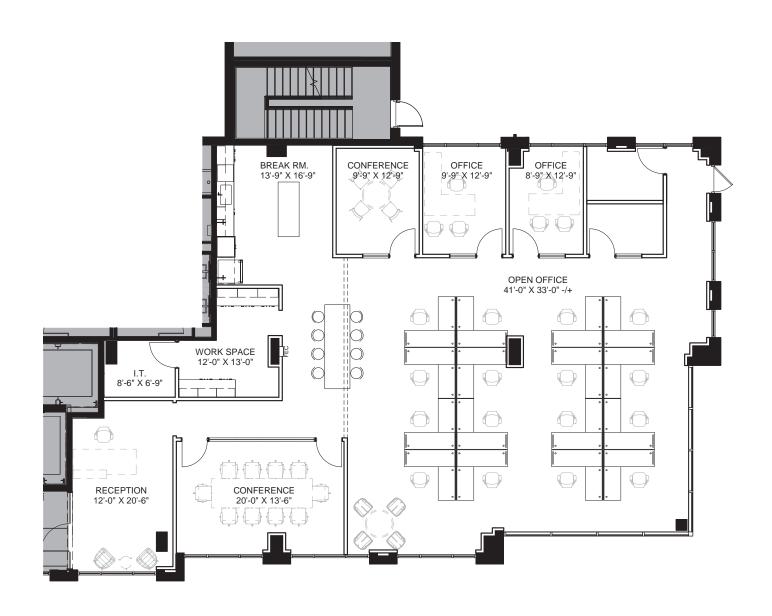

# Suite 110

Available Space

Parking

Other Features

5th Floor

3:1000

**7,795** SF

Available Q2 2025

Tall-Exterior Windows,

Walking Distance to Numerous Dining and Retail Shops,

Multiple Points of Ingress/Egress

# 5th Floor