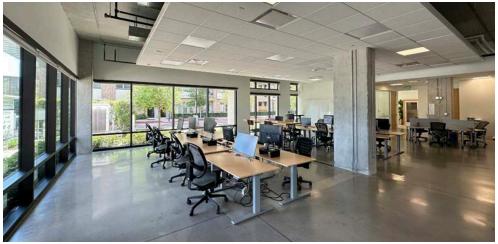

# Suite 110

Available Space

Parking

Other Features

5th Floor

3:1000

**7,795** SF

Available Q2 2025

Tall-Exterior Windows,

Walking Distance to Numerous Dining and Retail Shops,

Multiple Points of Ingress/Egress

# 5th Floor