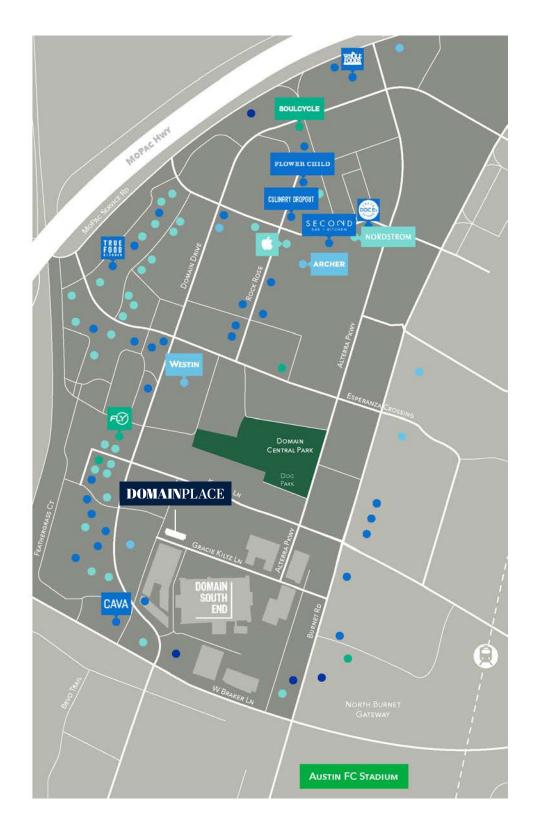

## **NEARBY AMENITIES INCLUDE:**

#### **FOOD AND DRINKS**

2nd Bar and Kitchen Black Walnut Cafe

Cava

Chi'Lantro

Circle Brewing Company Craftwork Coffee Co.

Culinary Dropout Detour Domain

Doc B's

Flemina's

Flowerchild

Freebirds World Burrito

Hopsquad Brewing Co. Jinya Ramen Bar

Mia Italian Tapas & Bar

Mighty Fine Burgers

North Italia

Punch Bowl Social

Shake Shack

Sprinkles

Spun Ice Cream

Sway

#### RETAIL

Apple Store Blo

Dillard's

Drybar

Floyd's Barbershop H&M

J. Crew Kendra Scott

Lululemon

Lush

Mac Cosmetics

Macy's Madewell

Microsoft Store

Neiman Marcus Nordstrom RH Home

Sephora Tesla

Topgolf Tory Burch

## HOTELS

Aloft Austin at The Domain Archer Hotel Austin Fairfield Inn & Suites Home2 Suites by Hilton La Quinta Inn & Suites Lonestar Court Residence Inn by Marriott The Westin Austin

#### **FITNESS**

Austin Executive Fitness F45 Training Flywheel Gym Studios at The Domain Orangetheory Pure Pilates Soul Cycle

#### **BANKS**

Chase Bank IBC Bank RBFCU Wells Fargo Bank