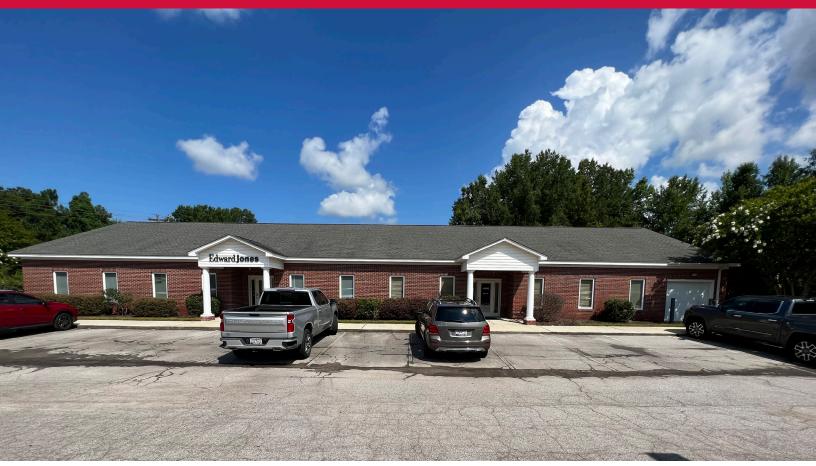

## 146 Leisure Lane

COLUMBIA, SOUTH CAROLINA 29210

- ±5,400 SF Office Building
- Suite A: ±1,000 SF (Occupied)
- Suite B: ±1,700 SF (Occupied by Edward Jones)
- Suite C: ±2,700 SF (Available)
- Suite C features 1,000 SF of warehouse with a roll up door.
- Excellent location with easy access to I-20 & I-26
- Located in the Saint Andrews submarket of Columbia central to Irmo, downtown Columbia, and Chapin
- 17 surface parking spaces
- 0.7 AC Parcel
- Zoning: C2 (General Commercial)
- LEASE RATE: \$17.00/SF
- SALE PRICE: \$750,000