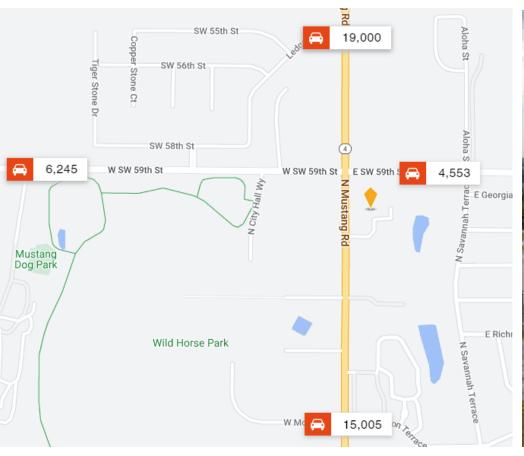

Located just south of SW 59th Street on N Mustang Road, this prime location is perfectly positioned to serve both Yukon and Mustang. Ideal for a wide variety of medical services including clinics, physical therapy, chiropractic care, urgent care, pediatrics, dental offices, and surgery centers.

#### Highlights:

- 156 ft frontage on N Mustang Road
- Signage availability on the building
- Stand-alone building
- Two entrances
- Could be divided
- Perfect for medical clinic, physical therapy, chiropractor, surgery center, pediatrician, dental office, urgent care, and more!
- Includes X-Ray Machine