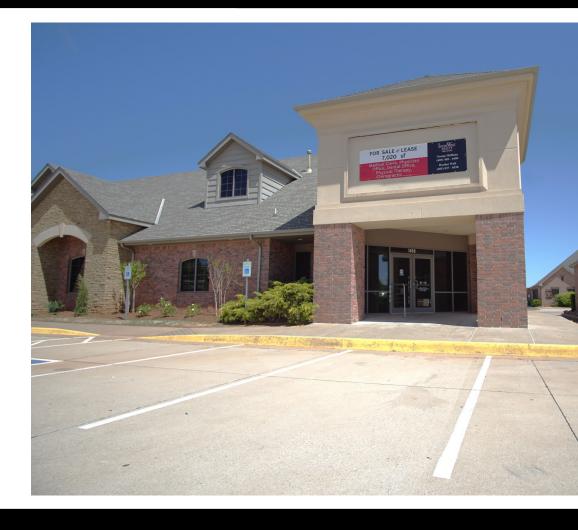

#### **PROPERTY OVERVIEW**

**Brand New Remodel!!!** This stand-alone building is an ideal choice for any medical or dental provider. With 7,020 sq. ft., the property features two entrances and can be divided into two units, offering flexibility for a range of uses.

#### **OFFERING SUMMARY**

\$12,500 / MONTH

| BUILDING SF  | 7,020           |
|--------------|-----------------|
| LEASE TYPE   | NNN             |
| TYPICAL TERM | 3-5 Years       |
| CO-BROKERAGE | 3% Primary Term |