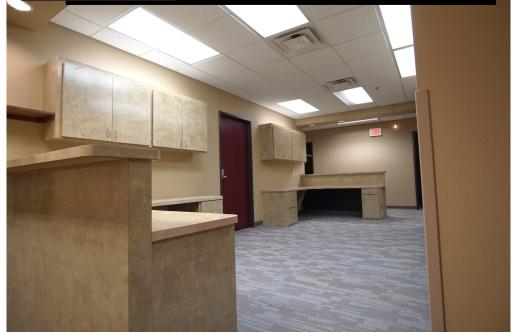

Inside, this turnkey clinic is professionally designed to optimize patient flow, starting with a large reception area. The facility includes over a dozen exam rooms, two nurses' stations, several physician offices, and a certified X-ray machine, all ready for immediate use—saving you costly buildout expenses. Staff will appreciate the on-site break room as well.