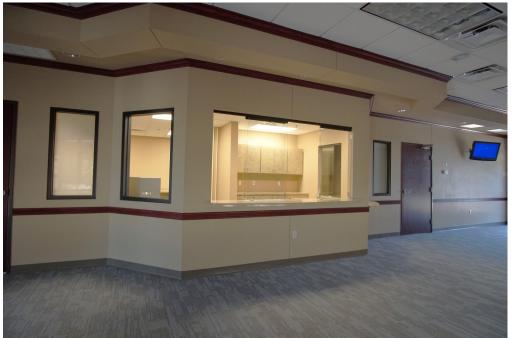

Inside, this turnkey clinic is professionally designed to optimize patient flow, starting with a large reception area. The facility includes over a dozen exam rooms, two nurses' stations, several physician offices, and a certified X-ray machine, all ready for immediate use—saving you costly buildout expenses. Staff will appreciate the on-site break room as well.