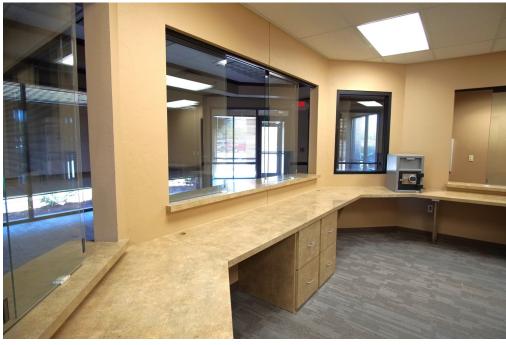

Inside, this turnkey clinic is professionally designed to optimize patient flow, starting with a large reception area. The facility includes over a dozen exam rooms, two nurses' stations, several physician offices, and a certified X-ray machine, all ready for immediate use—saving you costly buildout expenses. Staff will appreciate the on-site break room as well.