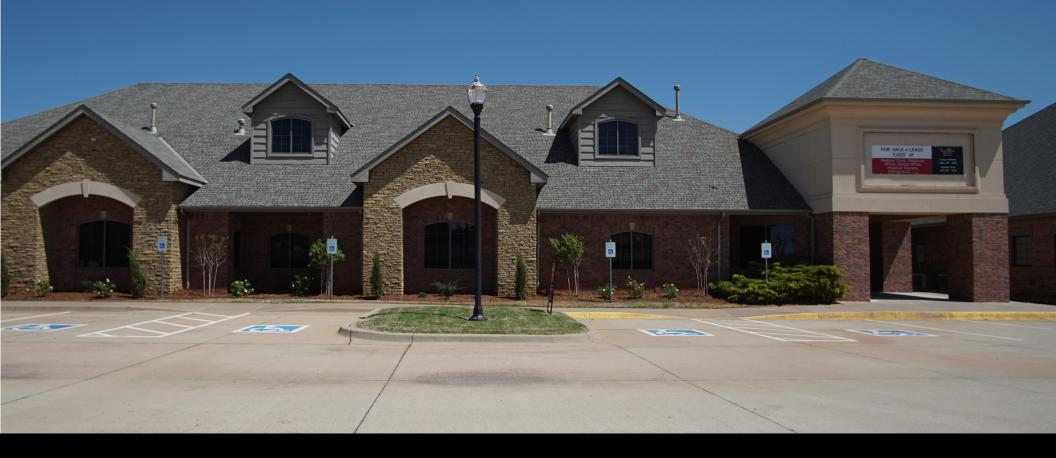

# MEDICAL / DENTAL FACILITY 7,020 SF FOR LEASE \$12,500 / Mo

# 1468 N MUSTANG ROAD, MUSTANG, OK 73064

7501 Broadway Extension Oklahoma City, OK 73116

Presented By:

#### **PROPERTY OVERVIEW**

**Brand New Remodel!!!** This stand-alone building is an ideal choice for any medical or dental provider. With 7,020 sq. ft., the property features two entrances and can be divided into two units, offering flexibility for a range of uses.

Located just south of SW 59th Street on N Mustang Road, this prime location is perfectly positioned to serve both Yukon and Mustang. Ideal for a wide variety of medical services including clinics, physical therapy, chiropractic care, urgent care, pediatrics, dental offices, and surgery centers.

#### Highlights:

- 156 ft frontage on N Mustang Road
- Signage availability on the building
- Stand-alone building
- Two entrances
- Could be divided
- Perfect for medical clinic, physical therapy, chiropractor, surgery center, pediatrician, dental office, urgent care, and more!
- Includes X-Ray Machine