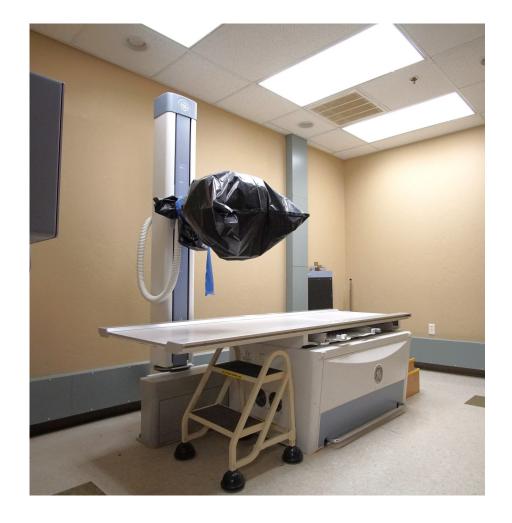

Inside, this turnkey clinic is professionally designed to optimize patient flow, starting with a large reception area. The facility includes over a dozen exam rooms, two nurses' stations, several physician offices, and a certified X-ray machine, all ready for immediate use—saving you costly buildout expenses. Staff will appreciate the on-site break room as well.

#### Highlights:

- 156 ft frontage on N Mustang Road
- Signage availability on the building
- Stand-alone building
- Two entrances
- Could be divided
- Perfect for medical clinic, physical therapy, chiropractor, surgery center, pediatrician, dental office, urgent care, and more!
- Includes X-Ray Machine