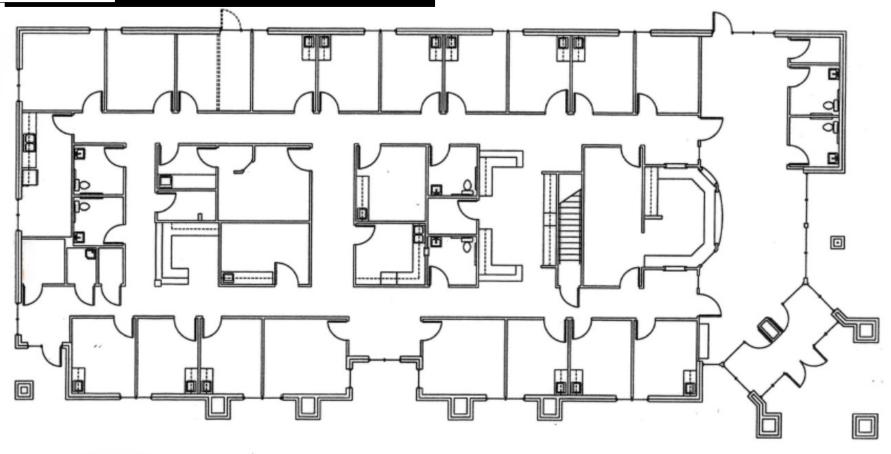

#### **PROPERTY OVERVIEW**

**Brand New Remodel!!!** This stand-alone building is an ideal choice for any medical or dental provider. With 7,020 sq. ft., the property features two entrances and can be divided into two units, offering flexibility for a range of uses.

Inside, this turnkey clinic is professionally designed to optimize patient flow, starting with a large reception area. The facility includes over a dozen exam rooms, two nurses' stations, several physician offices, and a certified X-ray machine, all ready for immediate use—saving you costly buildout expenses. Staff will appreciate the on-site break room as well.