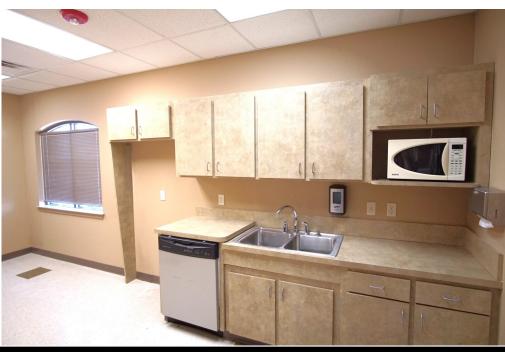

Inside, this turnkey clinic is professionally designed to optimize patient flow, starting with a large reception area. The facility includes over a dozen exam rooms, two nurses' stations, several physician offices, and a certified X-ray machine, all ready for immediate use—saving you costly buildout expenses. Staff will appreciate the on-site break room as well.

#### Highlights:

- 156 ft frontage on N Mustang Road
- Signage availability on the building
- Stand-alone building
- Two entrances
- Could be divided
- Perfect for medical clinic, physical therapy, chiropractor, surgery center, pediatrician, dental office, urgent care, and more!
- Includes X-Ray Machine