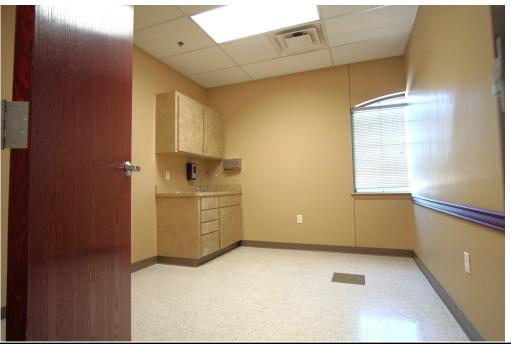

Inside, this turnkey clinic is professionally designed to optimize patient flow, starting with a large reception area. The facility includes over a dozen exam rooms, two nurses' stations, several physician offices, and a certified X-ray machine, all ready for immediate use—saving you costly buildout expenses. Staff will appreciate the on-site break room as well.