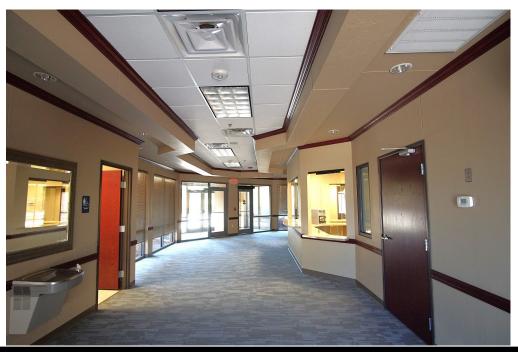

#### **PROPERTY OVERVIEW**

**Brand New Remodel!!!** This stand-alone building is an ideal choice for any medical or dental provider. With 7,020 sq. ft., the property features two entrances and can be divided into two units, offering flexibility for a range of uses.

Inside, this turnkey clinic is professionally designed to optimize patient flow, starting with a large reception area. The facility includes over a dozen exam rooms, two nurses' stations, several physician offices, and a certified X-ray machine, all ready for immediate use—saving you costly buildout expenses. Staff will appreciate the on-site break room as well.

#### Highlights:

- 156 ft frontage on N Mustang Road
- Signage availability on the building
- Stand-alone building
- Two entrances
- Could be divided
- Perfect for medical clinic, physical therapy, chiropractor, surgery center, pediatrician, dental office, urgent care, and more!
- Includes X-Ray Machine