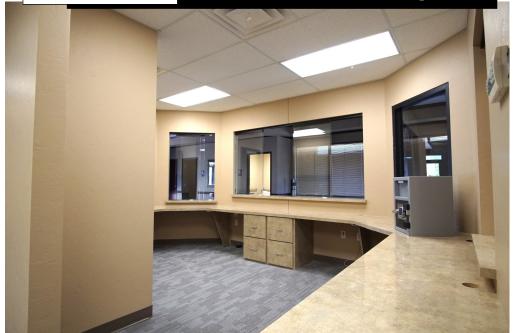

Inside, this turnkey clinic is professionally designed to optimize patient flow, starting with a large reception area. The facility includes over a dozen exam rooms, two nurses' stations, several physician offices, and a certified X-ray machine, all ready for immediate use—saving you costly buildout expenses. Staff will appreciate the on-site break room as well.