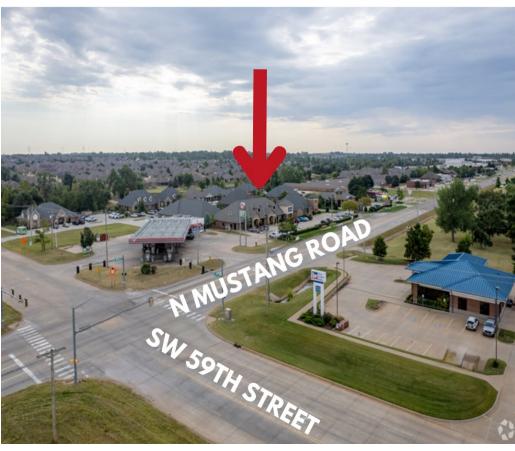

Located just south of SW 59th Street on N Mustang Road, this prime location is perfectly positioned to serve both Yukon and Mustang. Ideal for a wide variety of medical services including clinics, physical therapy, chiropractic care, urgent care, pediatrics, dental offices, and surgery centers.

#### Highlights:

- 156 ft frontage on N Mustang Road
- Signage availability on the building
- Stand-alone building
- Two entrances
- Could be divided
- Perfect for medical clinic, physical therapy, chiropractor, surgery center, pediatrician, dental office, urgent care, and more!
- Includes X-Ray Machine