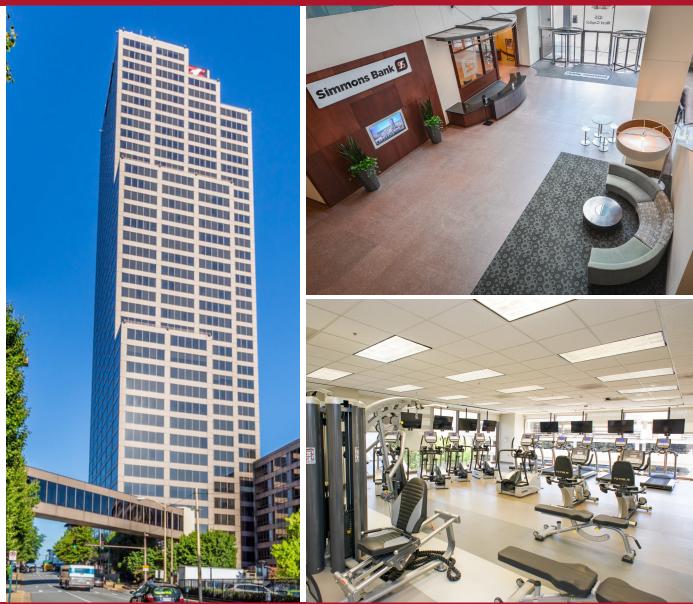

#### AMENITIES

- High-rise views of the river, metro area, and region
- Locally owned and owner-occupied
- On-site management and maintenance
- Shared conference facilities available
- Floor-to-ceiling windows
- High-performance fiber optic technology
- Professional office community
- Level 2 Fitness Center with showers and locker rooms
- Indoor bicycle storage
- On-site banking, full-service salon, massage therapist, and restaurants
- Attached parking garage with sky-bridge
- Luxurious office suites that are move-in ready