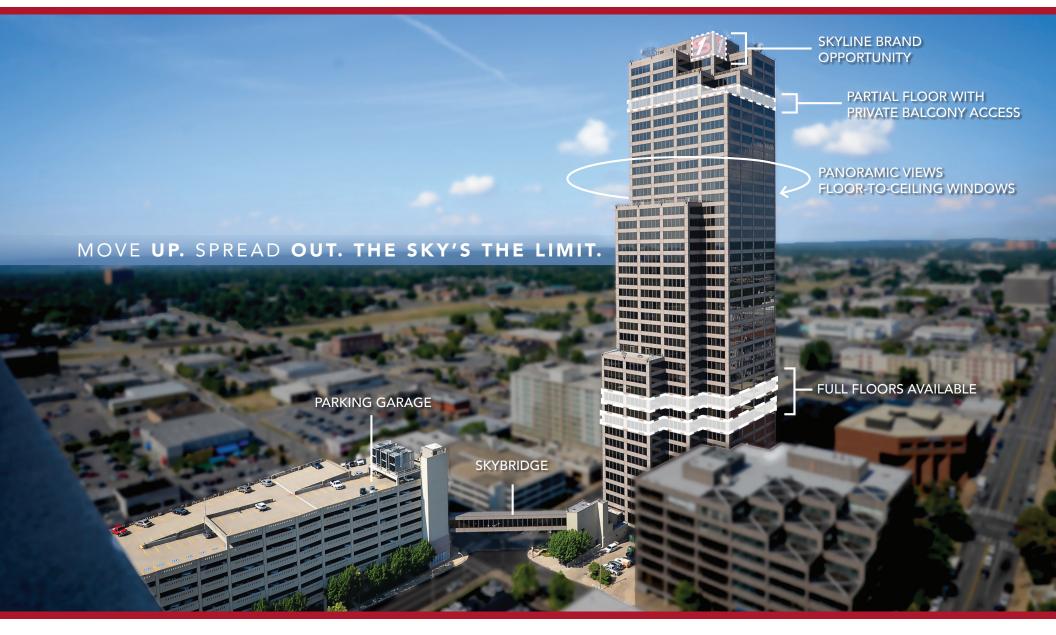

### **COMMENTS**

Arkansas's tallest building stands 40 stories high at the corner of Broadway and Capitol Avenue the cornerstone of Little Rock's "Central Business District." Within walking distance are the Statehouse Convention Center, live performance venues, dozens of dining options, city, county and state offices, as well as several parks and walking trails.

#### AMENITIES

- High-rise views of the river, metro area, and region
- Locally owned and owner-occupied
- On-site management and maintenance
- Shared conference facilities available
- Floor-to-ceiling windows
- High-performance fiber optic technology
- Professional office community
- Level 2 Fitness Center with showers and locker rooms
- Indoor bicycle storage
- On-site banking, full-service salon, massage therapist, and restaurants
- Attached parking garage with sky-bridge
- Luxurious office suites that are move-in ready