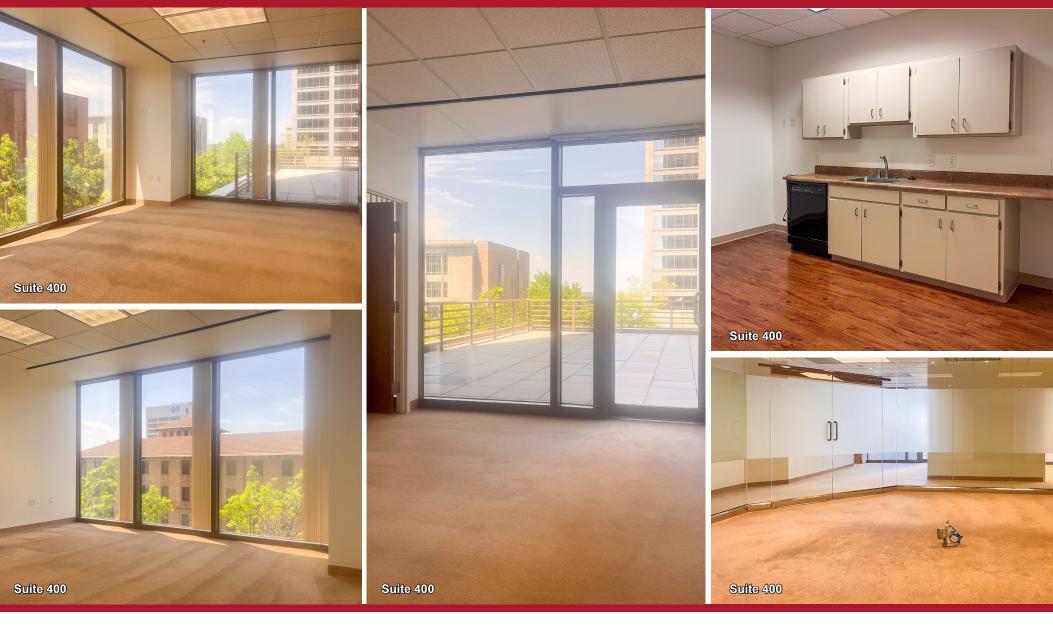

#### AVAILABILITY

| FLOOR | SUITE             | SQUARE FEET | COMMENTS                                                                                                                                                                                                      |
|-------|-------------------|-------------|---------------------------------------------------------------------------------------------------------------------------------------------------------------------------------------------------------------|
| 1     | Lobby Space 10    | ±2,843 RSF  | Retail/office ground-floor space with double glass door entry next to Simmons Bank and Lofton Staffing & Security Company;<br>Space includes private restrooms, seven (7) private offices, and reception area |
| 1     | Lobby Space 14    | ±938 RSF    | Retail ground-floor space with walk-in cooler available; new flooring and paint; space capable of tying into building's grease trap; move-in ready                                                            |
| 3     | 325               | ±2,236 RSF  | Landlord to paint and carpet the space to tenant's specifications                                                                                                                                             |
| 4     | 400               | ±5,040 RSF  | Ten private offices, private balcony access, multiple conference rooms, a large work room/file storage, and kitchenette/break room                                                                            |
| 7     | 700               | ±4,795 RSF  | Build-to-suit; Northern views                                                                                                                                                                                 |
| 9     | 900 - Full Floor  | ±19,128 RSF | Move-in ready, separate server room, "Plug & Play" furniture available                                                                                                                                        |
| 11    | 1100 - Full Floor | ±19,128 RSF | Move-in ready, separate server room, "Plug & Play" furniture available                                                                                                                                        |
|       | 1600              | ±3,204 RSF  | This suite can be combined with Suite 1680 for up to $\pm$ 7,193 RSF                                                                                                                                          |
| 16    | 1680              | ±3,989 RSF  | River views, build-to-suit; This suite can be combined with Suite 1600 for up to $\pm 7,193$ RSF                                                                                                              |
| 30    | 3025              | ±3,638 RSF  | Eastern views, fully furnished, 2 break rooms, 2 private offices, and a conference room                                                                                                                       |
|       | 3100              | ±2,733 RSF  | Southwest panoramic views. This space has an open floor plan and includes two private offices                                                                                                                 |
| 31    | 3110              | ±3,164 RSF  | Renovated, modern space with a private kitchen/break room, large conference room, and amazing northwest views of the Arkansas River and Capitol Building                                                      |
|       | 3125              | ±1,196 RSF  | Build-to-suit, southern views                                                                                                                                                                                 |
| 32    | 3250              | ±815 RSF    | Open floor plan with East Village and River views; move-in ready                                                                                                                                              |
| 37    | 3750              | ±10,130 RSF | High-rise views of State Capitol Building and Arkansas River with private balcony                                                                                                                             |