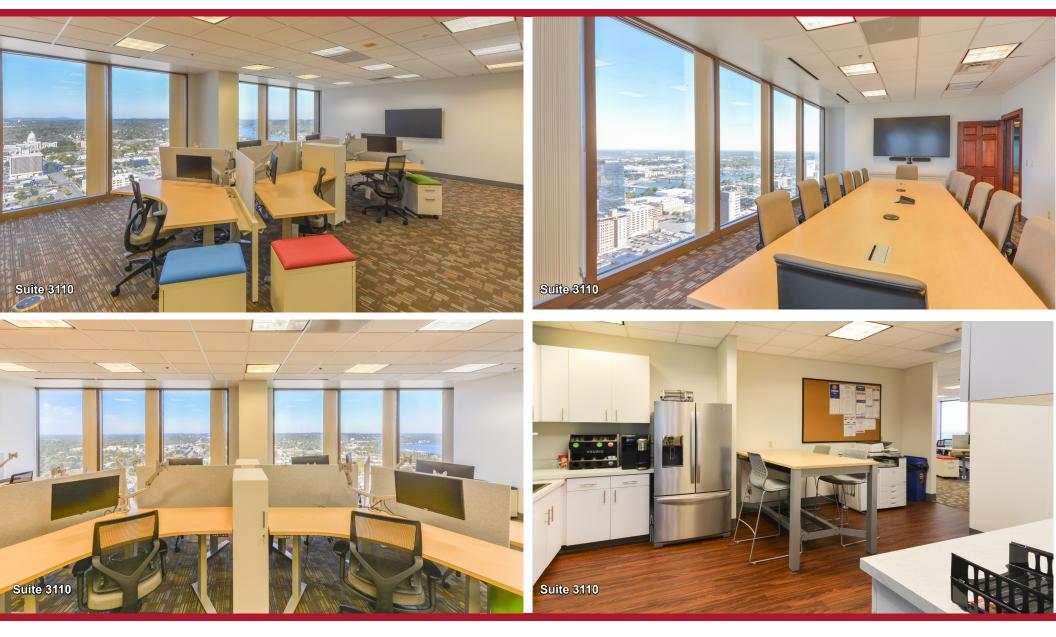

#### AVAILABILITY

| FLOOR | SUITE             | SQUARE FEET | COMMENTS                                                                                                                                                                                                      |
|-------|-------------------|-------------|---------------------------------------------------------------------------------------------------------------------------------------------------------------------------------------------------------------|
| 1     | Lobby Space 10    | ±2,843 RSF  | Retail/office ground-floor space with double glass door entry next to Simmons Bank and Lofton Staffing & Security Company;<br>Space includes private restrooms, seven (7) private offices, and reception area |
| 1     | Lobby Space 14    | ±938 RSF    | Retail ground-floor space with walk-in cooler available; new flooring and paint; space capable of tying into building's grease trap; move-in ready                                                            |
| 3     | 325               | ±2,236 RSF  | Landlord to paint and carpet the space to tenant's specifications                                                                                                                                             |
| 4     | 400               | ±5,040 RSF  | Ten private offices, private balcony access, multiple conference rooms, a large work room/file storage, and kitchenette/break room                                                                            |
| 7     | 700               | ±4,795 RSF  | Build-to-suit; Northern views                                                                                                                                                                                 |
| 9     | 900 - Full Floor  | ±19,128 RSF | Move-in ready, separate server room, "Plug & Play" furniture available                                                                                                                                        |
| 11    | 1100 - Full Floor | ±19,128 RSF | Move-in ready, separate server room, "Plug & Play" furniture available                                                                                                                                        |
|       | 1600              | ±3,204 RSF  | This suite can be combined with Suite 1680 for up to $\pm$ 7,193 RSF                                                                                                                                          |
| 16    | 1680              | ±3,989 RSF  | River views, build-to-suit; This suite can be combined with Suite 1600 for up to $\pm 7,193$ RSF                                                                                                              |
| 30    | 3025              | ±3,638 RSF  | Eastern views, fully furnished, 2 break rooms, 2 private offices, and a conference room                                                                                                                       |
|       | 3100              | ±2,733 RSF  | Southwest panoramic views. This space has an open floor plan and includes two private offices                                                                                                                 |
| 31    | 3110              | ±3,164 RSF  | Renovated, modern space with a private kitchen/break room, large conference room, and amazing northwest views of the Arkansas River and Capitol Building                                                      |
|       | 3125              | ±1,196 RSF  | Build-to-suit, southern views                                                                                                                                                                                 |
| 32    | 3250              | ±815 RSF    | Open floor plan with East Village and River views; move-in ready                                                                                                                                              |
| 37    | 3750              | ±10,130 RSF | High-rise views of State Capitol Building and Arkansas River with private balcony                                                                                                                             |