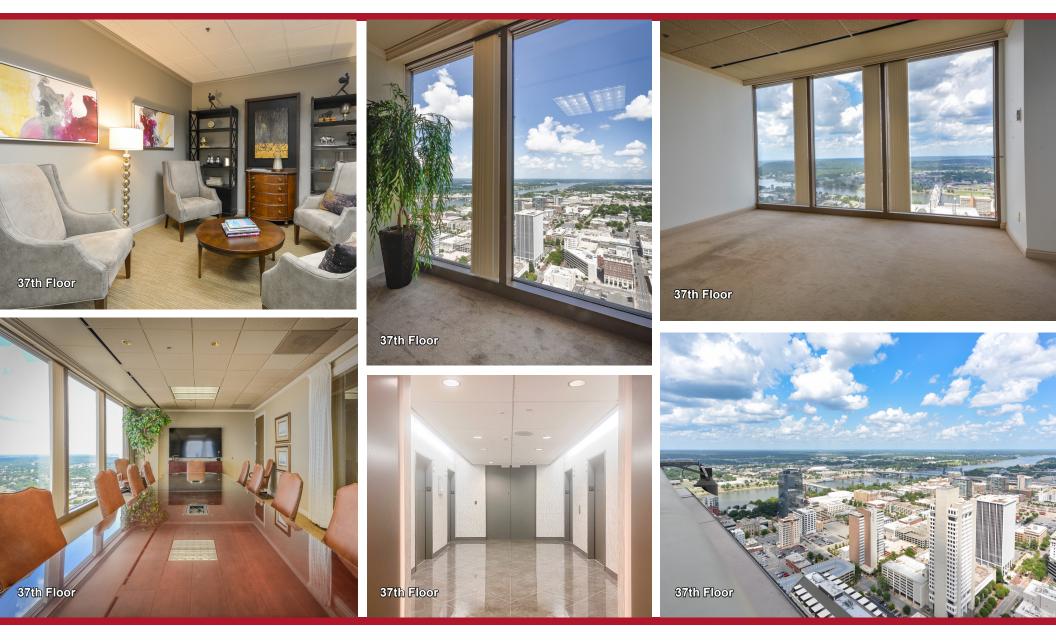

#### AVAILABILITY

| FLOOR | SUITE             | SQUARE FEET | COMMENTS                                                                                                                                                                                                      |
|-------|-------------------|-------------|---------------------------------------------------------------------------------------------------------------------------------------------------------------------------------------------------------------|
| 1     | Lobby Space 10    | ±2,843 RSF  | Retail/office ground-floor space with double glass door entry next to Simmons Bank and Lofton Staffing & Security Company;<br>Space includes private restrooms, seven (7) private offices, and reception area |
| 1     | Lobby Space 14    | ±938 RSF    | Retail ground-floor space with walk-in cooler available; new flooring and paint; space capable of tying into building's grease trap; move-in ready                                                            |
| 3     | 325               | ±2,236 RSF  | Landlord to paint and carpet the space to tenant's specifications                                                                                                                                             |
| 4     | 400               | ±5,040 RSF  | Ten private offices, private balcony access, multiple conference rooms, a large work room/file storage, and kitchenette/break room                                                                            |
| 7     | 700               | ±4,795 RSF  | Build-to-suit; Northern views                                                                                                                                                                                 |
| 9     | 900 - Full Floor  | ±19,128 RSF | Move-in ready, separate server room, "Plug & Play" furniture available                                                                                                                                        |
| 11    | 1100 - Full Floor | ±19,128 RSF | Move-in ready, separate server room, "Plug & Play" furniture available                                                                                                                                        |
|       | 1600              | ±3,204 RSF  | This suite can be combined with Suite 1680 for up to $\pm$ 7,193 RSF                                                                                                                                          |
| 16    | 1680              | ±3,989 RSF  | River views, build-to-suit; This suite can be combined with Suite 1600 for up to $\pm 7,193$ RSF                                                                                                              |
| 30    | 3025              | ±3,638 RSF  | Eastern views, fully furnished, 2 break rooms, 2 private offices, and a conference room                                                                                                                       |
|       | 3100              | ±2,733 RSF  | Southwest panoramic views. This space has an open floor plan and includes two private offices                                                                                                                 |
| 31    | 3110              | ±3,164 RSF  | Renovated, modern space with a private kitchen/break room, large conference room, and amazing northwest views of the Arkansas River and Capitol Building                                                      |
|       | 3125              | ±1,196 RSF  | Build-to-suit, southern views                                                                                                                                                                                 |
| 32    | 3250              | ±815 RSF    | Open floor plan with East Village and River views; move-in ready                                                                                                                                              |
| 37    | 3750              | ±10,130 RSF | High-rise views of State Capitol Building and Arkansas River with private balcony                                                                                                                             |