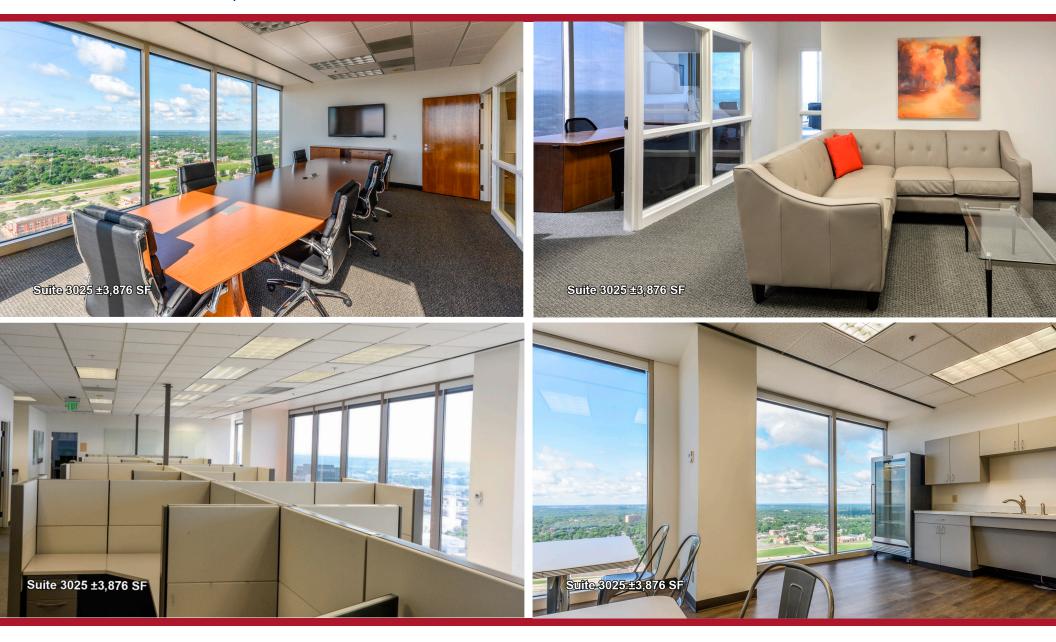

#### AVAILABILITY

| FLOOR | SUITE             | SQUARE FEET | COMMENTS                                                                                                                                                                                                      |
|-------|-------------------|-------------|---------------------------------------------------------------------------------------------------------------------------------------------------------------------------------------------------------------|
| 1     | Lobby Space 10    | ±2,843 RSF  | Retail/office ground-floor space with double glass door entry next to Simmons Bank and Lofton Staffing & Security Company;<br>Space includes private restrooms, seven (7) private offices, and reception area |
| 1     | Lobby Space 14    | ±938 RSF    | Retail ground-floor space with walk-in cooler available; new flooring and paint; space capable of tying into building's grease trap; move-in ready                                                            |
| 3     | 325               | ±2,236 RSF  | Landlord to paint and carpet the space to tenant's specifications                                                                                                                                             |
| 4     | 400               | ±5,040 RSF  | Ten private offices, private balcony access, multiple conference rooms, a large work room/file storage, and kitchenette/break room                                                                            |
| 7     | 700               | ±4,795 RSF  | Build-to-suit; Northern views                                                                                                                                                                                 |
| 9     | 900 - Full Floor  | ±19,128 RSF | Move-in ready, separate server room, "Plug & Play" furniture available                                                                                                                                        |
| 11    | 1100 - Full Floor | ±19,128 RSF | Move-in ready, separate server room, "Plug & Play" furniture available                                                                                                                                        |
|       | 1600              | ±3,204 RSF  | This suite can be combined with Suite 1680 for up to $\pm$ 7,193 RSF                                                                                                                                          |
| 16    | 1680              | ±3,989 RSF  | River views, build-to-suit; This suite can be combined with Suite 1600 for up to $\pm 7,193$ RSF                                                                                                              |
| 30    | 3025              | ±3,638 RSF  | Eastern views, fully furnished, 2 break rooms, 2 private offices, and a conference room                                                                                                                       |
|       | 3100              | ±2,733 RSF  | Southwest panoramic views. This space has an open floor plan and includes two private offices                                                                                                                 |
| 31    | 3110              | ±3,164 RSF  | Renovated, modern space with a private kitchen/break room, large conference room, and amazing northwest views of the Arkansas River and Capitol Building                                                      |
|       | 3125              | ±1,196 RSF  | Build-to-suit, southern views                                                                                                                                                                                 |
| 32    | 3250              | ±815 RSF    | Open floor plan with East Village and River views; move-in ready                                                                                                                                              |
| 37    | 3750              | ±10,130 RSF | High-rise views of State Capitol Building and Arkansas River with private balcony                                                                                                                             |