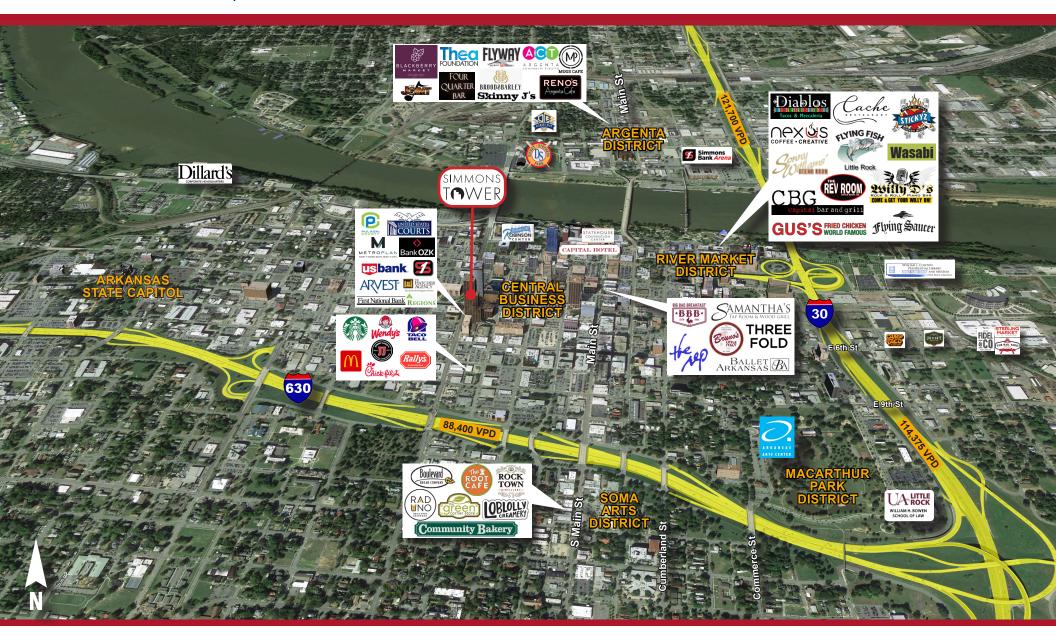

### **COMMENTS**

Arkansas's tallest building stands 40 stories high at the corner of Broadway and Capitol Avenue the cornerstone of Little Rock's "Central Business District." Within walking distance are the Statehouse Convention Center, live performance venues, dozens of dining options, city, county and state offices, as well as several parks and walking trails.