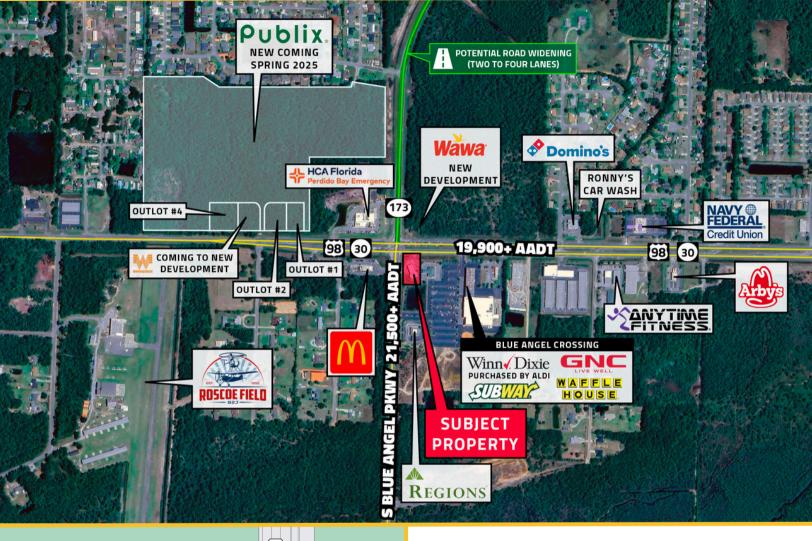

### **Property Highlights**

- Winn-Dixie (soon to be Aldi) Grocery Anchored Shopping Center Outparcel
- Located at Signalized Intersection of Blue Angel Pkwy and Highway 98 with Daily Traffic
  Counts of 41.400
- 8 lanes of traffic (with 4 additional lanes being added)
- 8 Canopy Pumps
- Opposite New 70,00 SF Publix Grocery Anchored Retail Development
- Opposite New Wawa Gas & C-Store Development
- Strategically located on Rt.98 capturing interstate traffic between Alabama & Florida
- Located Near Naval Air Station Pensacola with More than 23,000 Military and Civilian Personnel
  Employed

#### **Traffic Counts**

| S Blue Angel Pkwy | 21,500        |
|-------------------|---------------|
| <u>Hwy 98</u>     | <u>19,900</u> |
| Total             | 41.400        |

**CONTACT:** 

Rich Sillery rsillery@monumentretail.com (202) 777-2005