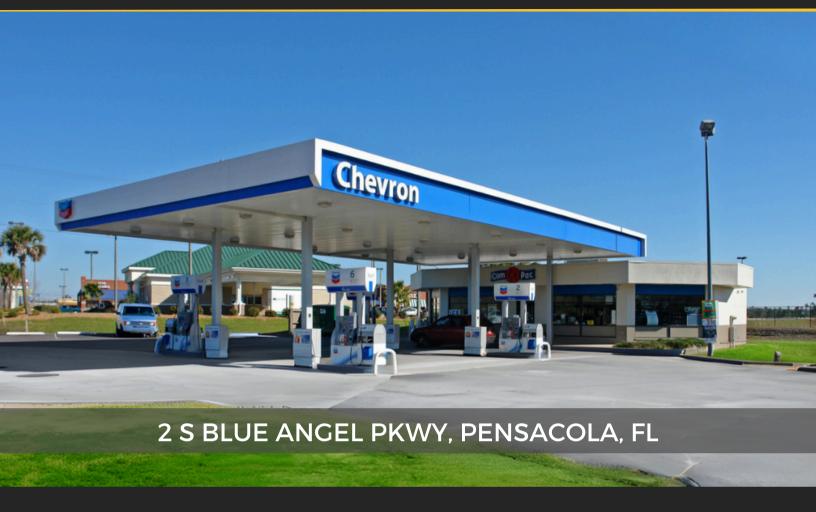

## GAS & C-STORE | FOR SALE OR LEASE

2,307 SF

0.55 ACRES

### **Property Highlights**

- Winn-Dixie (soon to be Aldi) Grocery Anchored Shopping Center Outparcel
- Located at Signalized Intersection of Blue Angel Pkwy and Highway 98 with Daily Traffic
  Counts of 41.400
- 8 lanes of traffic (with 4 additional lanes being added)
- 8 Canopy Pumps
- Opposite New 70,00 SF Publix Grocery Anchored Retail Development
- Opposite New Wawa Gas & C-Store Development
- Strategically located on Rt.98 capturing interstate traffic between Alabama & Florida
- Located Near Naval Air Station Pensacola with More than 23,000 Military and Civilian Personnel
  Employed