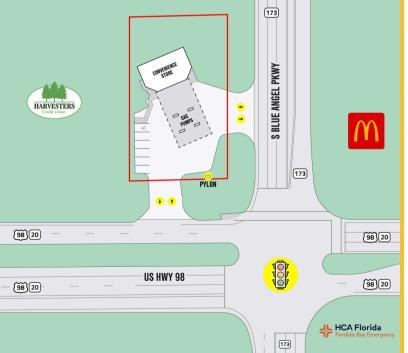

## GAS & C-STORE | FOR SALE OR LEASE

2,307 SF

0.55 ACRES

### **Property Highlights**

- Winn-Dixie (soon to be Aldi) Grocery Anchored Shopping Center Outparcel
- Located at Signalized Intersection of Blue Angel Pkwy and Highway 98 with Daily Traffic
  Counts of 41.400
- 8 lanes of traffic (with 4 additional lanes being added)
- 8 Canopy Pumps
- Opposite New 70,00 SF Publix Grocery Anchored Retail Development
- Opposite New Wawa Gas & C-Store Development
- Strategically located on Rt.98 capturing interstate traffic between Alabama & Florida
- Located Near Naval Air Station Pensacola with More than 23,000 Military and Civilian Personnel
  Employed