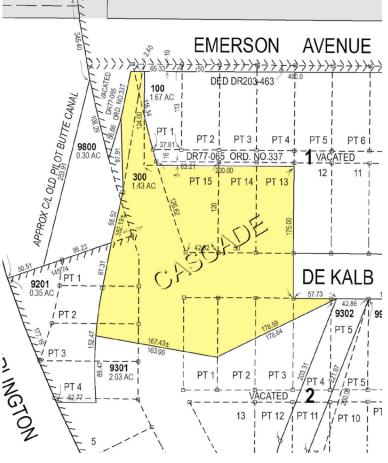

#### **PROPERTY DETAILS**

| Sale Price:     | <del>\$3,200,000</del> \$2,900,000                            |
|-----------------|---------------------------------------------------------------|
| Bldg. Size:     | 21,376 SF                                                     |
| Year Built:     | 1924 (Remodeled 2006-2011)                                    |
| Lot Size:       | 1.43 Acres                                                    |
| Zoning:         | Commercial Limited (CL) with<br>Bend Central District Overlay |
| Parking:        | Abundant onsite parking                                       |
| Ceiling Height: | 9' 4" max at the grid                                         |