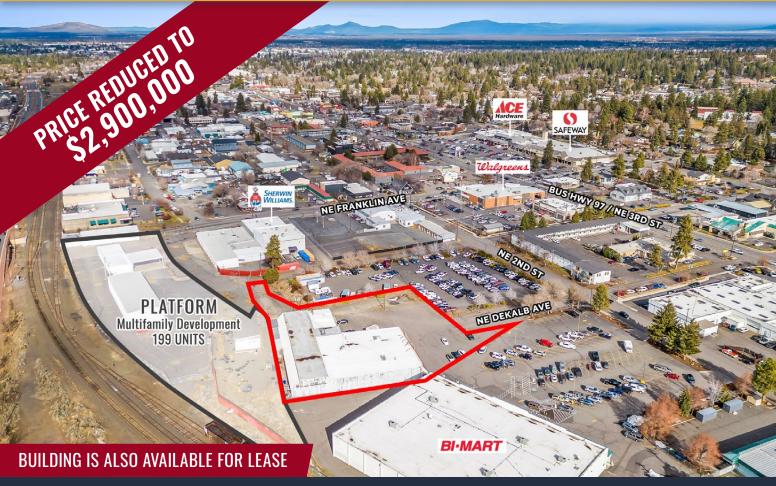

## **Bend Central District Retail Property** 355 NE 2nd St., Bend, OR 97701

## FOR SALE \$3,200,000 \$2,900,000

#### HIGHLIGHTS

- Big box retailer owner user opportunity
- ±10,200 SF retail/showroom portion of the building has been updated
- ±11,176 SF of warehouse and office space
- Located in the Bend Central District
- Adjacent to the new Platform multifamily development with 199 units
- Direct city street access on NE Dekalb Avenue
- Potential for redevelopment with zoning allowing for a variety of uses including multifamily, commercial, hospitality, mixed use and more (contact broker for more information)
- Building is also available for lease