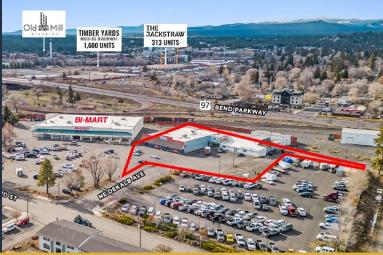

#### HIGHLIGHTS

- Big box retailer owner user opportunity
- ±10,200 SF retail/showroom portion of the building has been updated
- ±11,176 SF of warehouse and office space
- Located in the Bend Central District
- Adjacent to the new Platform multifamily development with 199 units
- Direct city street access on NE Dekalb Avenue
- Potential for redevelopment with zoning allowing for a variety of uses including multifamily, commercial, hospitality, mixed use and more (contact broker for more information)
- Building is also available for lease

#### 355 NE 2nd St., Bend, OR 97701

HAWTHORNE OVERCROSSING - PEDESTRIAN BRIDG