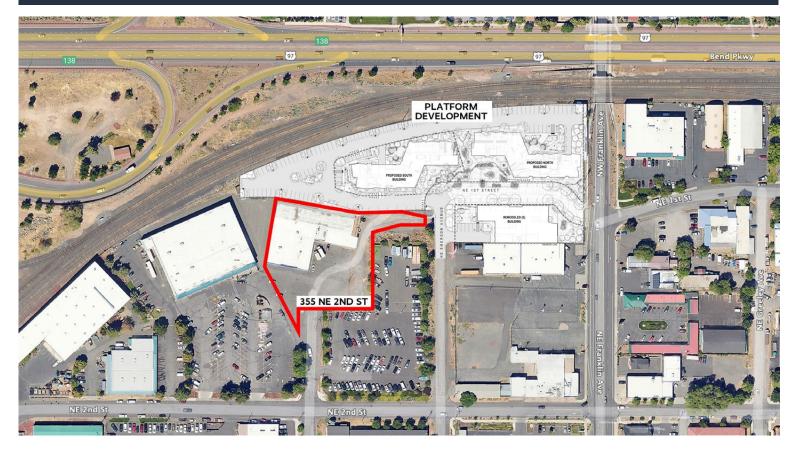

#### HIGHLIGHTS

- Big box retailer owner user opportunity
- ±10,200 SF retail/showroom portion of the building has been updated
- ±11,176 SF of warehouse and office space
- Located in the Bend Central District
- Adjacent to the new Platform multifamily development with 199 units
- Direct city street access on NE Dekalb Avenue
- Potential for redevelopment with zoning allowing for a variety of uses including multifamily, commercial, hospitality, mixed use and more (contact broker for more information)
- Building is also available for lease

#### 355 NE 2nd St., Bend, OR 97701

HAWTHORNE OVERCROSSING - PEDESTRIAN BRIDG