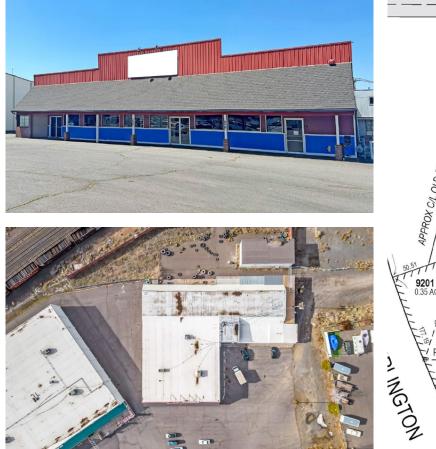

#### **PROPERTY DETAILS**

| Sale Price:     | <del>\$3,200,000</del> \$2,900,000                            |
|-----------------|---------------------------------------------------------------|
| Bldg. Size:     | 21,376 SF                                                     |
| Year Built:     | 1924 (Remodeled 2006-2011)                                    |
| Lot Size:       | 1.43 Acres                                                    |
| Zoning:         | Commercial Limited (CL) with<br>Bend Central District Overlay |
| Parking:        | Abundant onsite parking                                       |
| Ceiling Height: | 9' 4" max at the grid                                         |

#### HIGHLIGHTS

- Big box retailer owner user opportunity
- ±10,200 SF retail/showroom portion of the building has been updated
- ±11,176 SF of warehouse and office space
- Located in the Bend Central District
- Adjacent to the new Platform multifamily development with 199 units
- Direct city street access on NE Dekalb Avenue
- Potential for redevelopment with zoning allowing for a variety of uses including multifamily, commercial, hospitality, mixed use and more (contact broker for more information)
- Building is also available for lease