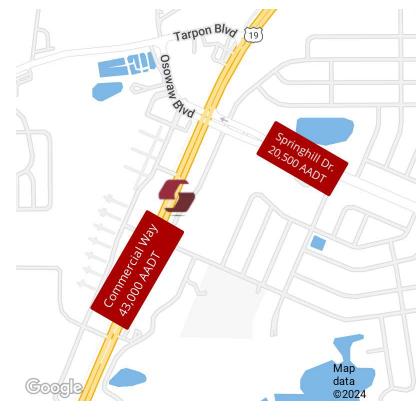

### PROPERTY HIGHLIGHTS

- Publix-anchored center located on Commercial Way/US Hwy 19, a major north and south thoroughfare through the heart of Spring Hill
- Situated in Spring Hill's retail hub, surrounded by retailers JCPenney, Walmart, Best Buy, Ross, PetSmart, Aldi, David's Bridal, among several others
- Redeveloped Publix store, with the grand re-opening in November 2023
- Two traffic signals on Commercial Way, with several fullaccess points to the shopping center