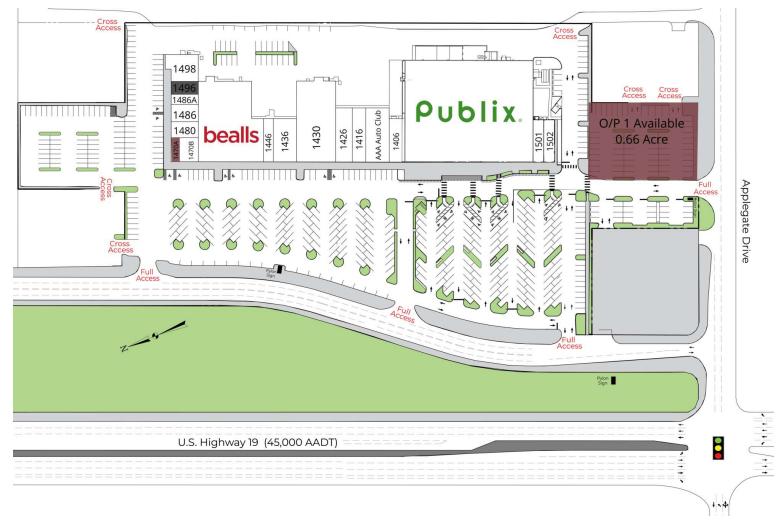

### SITE PLAN & AVAILABILITY

| 1400 Publix                         | 46,791 SF | 1446 China One           | 1,200 SF  | 1486A Miracle Ear   | 750 SF     |
|-------------------------------------|-----------|--------------------------|-----------|---------------------|------------|
| 1406 Smile Design Dental            | 2,000 SF  | 1460 Bealls              | 17,400 SF | 1496 AVAILABLE SOON | 1,000 SF   |
| 1410 AAA Auto Club                  | 5,000 SF  | 1470A AVAILABLE          | 900 SF    | 1498 Washing Well   | 2,797 SF   |
| 1416 Nails & Beautee                | 2,000 SF  | 1470B Little Caesar's    | 1,600 SF  | OP-1 AVAILABLE      | 0.66 ACRES |
| 1426 Liquor Outlet                  | 3,000 SF  | 1480 Jackson Hewitt      | 1,500 SF  | 1501 UPS Store      | 1,600 SF   |
| 1430 Sheriff's Ranches Thrift Store | 10,800 SF | 1486 In & Out Smoke Shop | 1,750 SF  | 1502 Jersey Mikes   | 1,600 SF   |
| 1436 LEASE PENDING                  | 3,200 SF  |                          |           |                     |            |