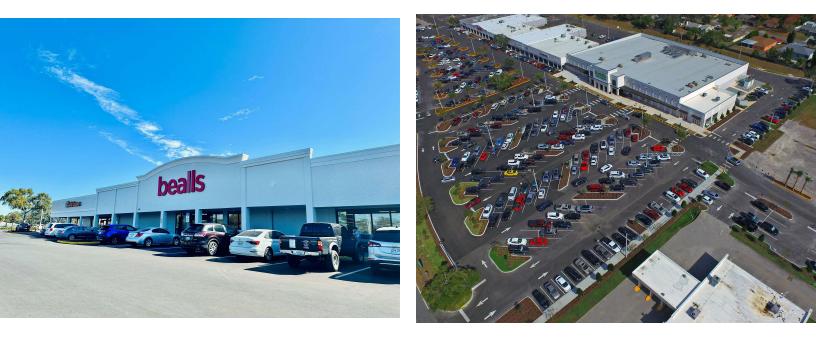

# HERNANDO WEST PLAZA

1338-1498 Pinehurst Dr Spring Hill, FL 34606

### PROPERTY HIGHLIGHTS

- Publix-anchored center located on Commercial Way/US Hwy 19, a major north and south thoroughfare through the heart of Spring Hill
- Situated in Spring Hill's retail hub, surrounded by retailers JCPenney, Walmart, Best Buy, Ross, PetSmart, Aldi, David's Bridal, among several others
- Redeveloped Publix store, with the grand re-opening in November 2023
- Two traffic signals on Commercial Way, with several fullaccess points to the shopping center