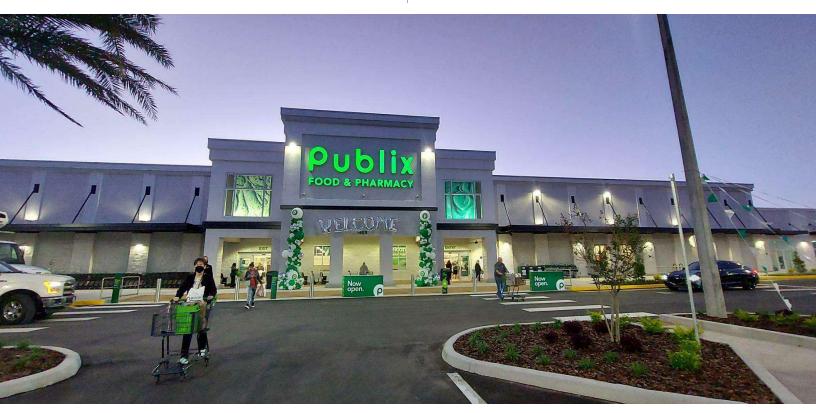

# HERNANDO WEST PLAZA

1338-1498 Pinehurst Dr Spring Hill, FL 34606

### PROPERTY HIGHLIGHTS

- Publix-anchored center located on Commercial Way/US Hwy 19, a major north and south thoroughfare through the heart of Spring Hill
- Situated in Spring Hill's retail hub, surrounded by retailers JCPenney, Walmart, Best Buy, Ross, PetSmart, Aldi, David's Bridal, among several others
- Redeveloped Publix store, with the grand re-opening in November 2023
- Two traffic signals on Commercial Way, with several fullaccess points to the shopping center