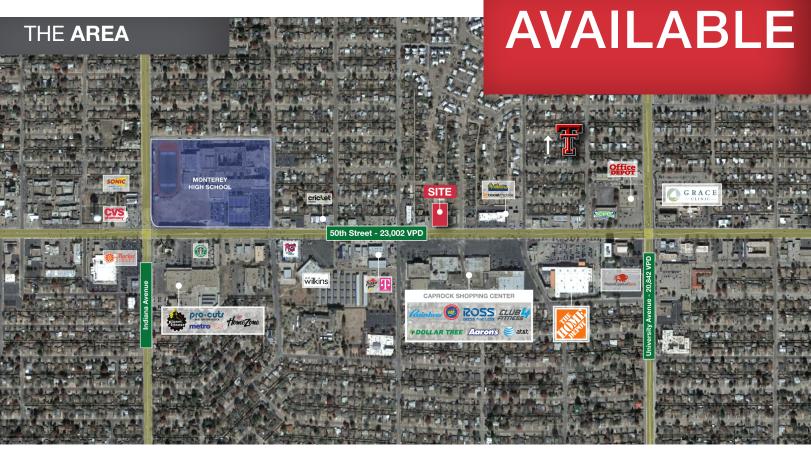

## **Property Features**

- This 0.69 AC of land is on the corner of 50th Street & Detroit Avenue in Lubbock, TX. The property is vacant land that can be ground-leased or sold for a variety of uses.
- The property provides excellent frontage and visibility to 23,002 vehicles passing the site daily and is located across from Caprock Shopping Center with major national retailers.

#### **Area Retailers:**

**DOLLAR TREE**, Plai

| LOT SIZE (SF)      | 30,056 SF (Approx.) |  |
|--------------------|---------------------|--|
| LOT SIZE (AC)      | 0.69 AC (Approx.)   |  |
| GROUND LEASE PRICE | Contact Broker      |  |
| SALES PRICE        | Contact Broker      |  |

# **Location Advantages**

- Located in between the busy intersections of 50th & University and 50th & Indiana
- 2 miles away from Texas Tech University, serving over 40,000 students every year
- Quick access to Loop 289 & I-27 makes this location easy to get to from anywhere in Lubbock
- In an extremely dense residential and commercial area with many neighborhoods, schools, shopping centers & more.