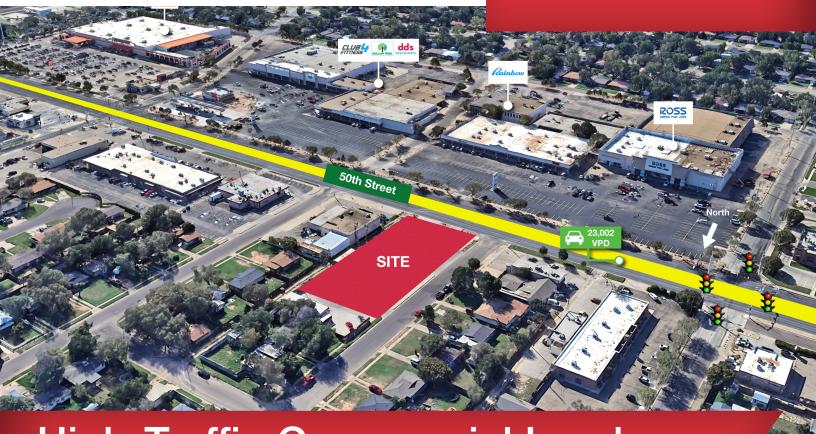

# High-Traffic Commercial Land

2808 50th Street, Lubbock, TX 79413

## **Property Features**

- This 0.69 AC of land is on the corner of 50th Street & Detroit Avenue in Lubbock, TX. The property is vacant land that can be ground-leased or sold for a variety of uses.
- The property provides excellent frontage and visibility to 23,002 vehicles passing the site daily and is located across from Caprock Shopping Center with major national retailers.

#### **Area Retailers:**

**DOLLAR TREE**, Plai

| LOT SIZE (SF)      | 30,056 SF (Approx.) |  |
|--------------------|---------------------|--|
| LOT SIZE (AC)      | 0.69 AC (Approx.)   |  |
| GROUND LEASE PRICE | Contact Broker      |  |
| SALES PRICE        | Contact Broker      |  |