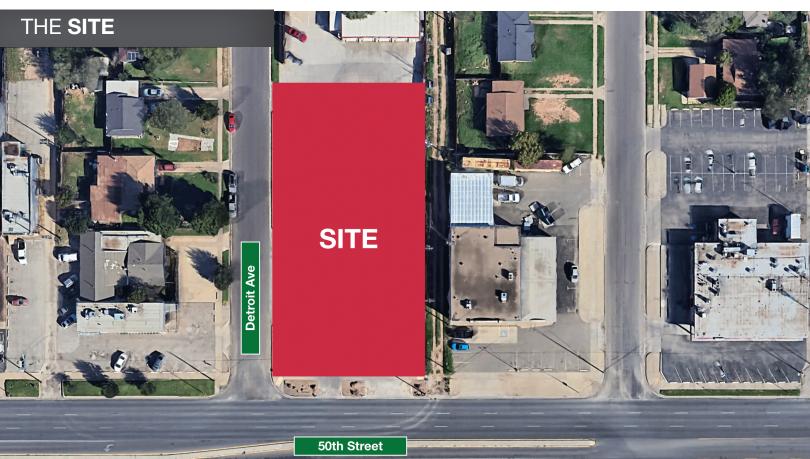

## **Property Features**

- This 0.69 AC of land is on the corner of 50th Street & Detroit Avenue in Lubbock, TX. The property is vacant land that can be ground-leased or sold for a variety of uses.
- The property provides excellent frontage and visibility to 23,002 vehicles passing the site daily and is located across from Caprock Shopping Center with major national retailers.

#### **Area Retailers:**

**DOLLAR TREE**, Plai

| LOT SIZE (SF)      | 30,056 SF (Approx.) |  |
|--------------------|---------------------|--|
| LOT SIZE (AC)      | 0.69 AC (Approx.)   |  |
| GROUND LEASE PRICE | Contact Broker      |  |
| SALES PRICE        | Contact Broker      |  |