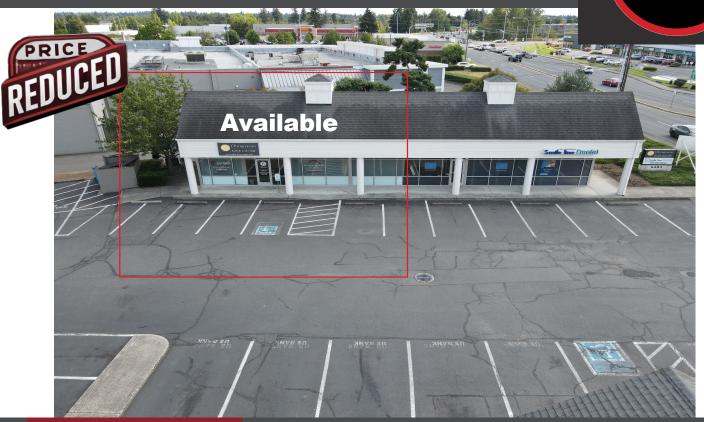

## **SPACE AVAILABLE FOR LEASE**

6403 NE 117th Ave #108, Vancouver, WA 98662

VISIT MAJCRE.COM

This spacious office is perfect for a wide range of office users, healthcare providers, therapists and specialists.

The office has been designed with the needs and comfort of patients/clients and staff in mind providing multiple treatment rooms, reception area, waiting room, private office, and restroom.

Located conveniently off Fourth Plain Blvd and 117th AVE (SR 503), a busy commercial area with plenty of foot and car traffic. Your patients will have no trouble finding you, and you will be able to attract new clients from the surrounding area.

Don't miss this rare opportunity to establish or expand your business in a prime location that will help you grow your company and serve your clients better.

Contact us today to schedule a tour and discover all the benefits of this exceptional space!