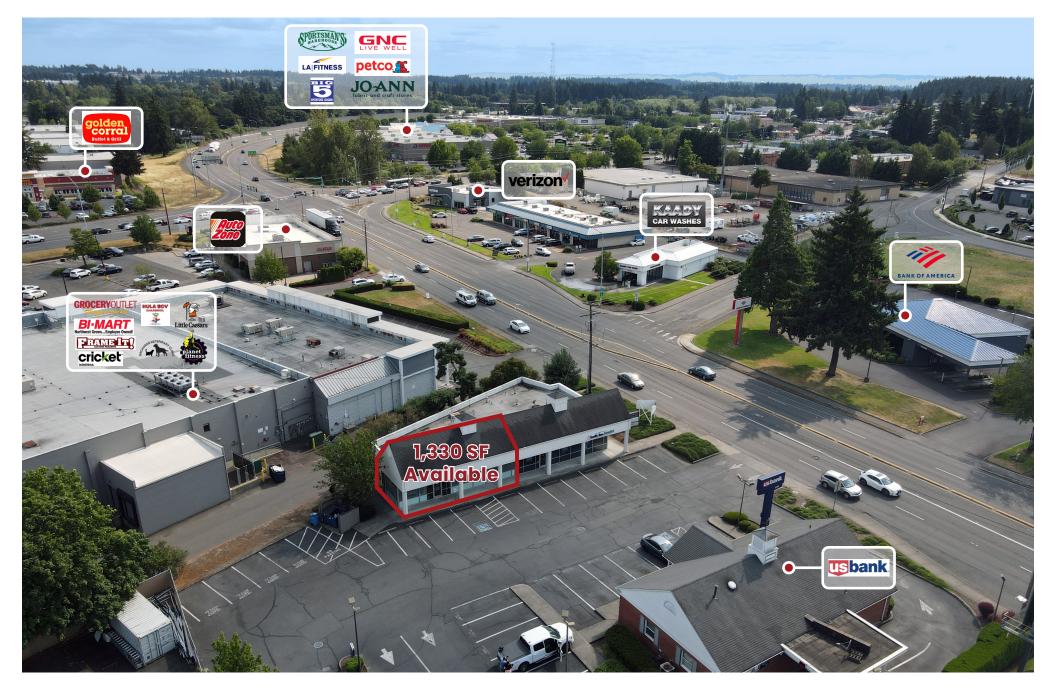

The office has been designed with the needs and comfort of patients/clients and staff in mind providing multiple treatment rooms, reception area, waiting room, private office, and restroom.

Located conveniently off Fourth Plain Blvd and 117th AVE (SR 503), a busy commercial area with plenty of foot and car traffic. Your patients will have no trouble finding you, and you will be able to attract new clients from the surrounding area.