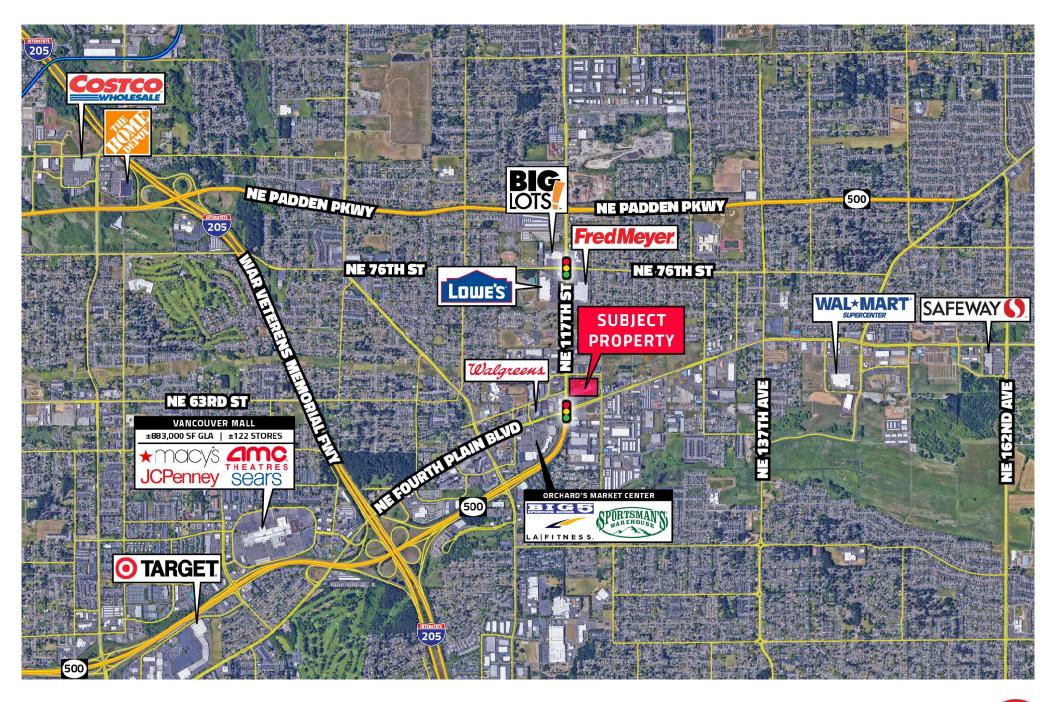

The office has been designed with the needs and comfort of patients/clients and staff in mind providing multiple treatment rooms, reception area, waiting room, private office, and restroom.

Located conveniently off Fourth Plain Blvd and 117th AVE (SR 503), a busy commercial area with plenty of foot and car traffic. Your patients will have no trouble finding you, and you will be able to attract new clients from the surrounding area.