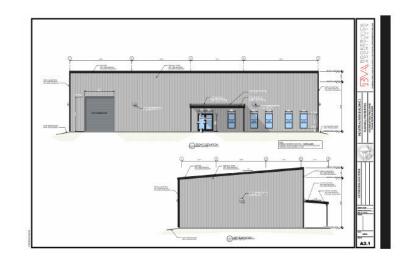

#### **PROPERTY DESCRIPTION**

This property features a modern, versatile layout suitable for a range of business operations. Key attributes include ample parking, high ceilings, and large windows that ensure a well-lit and open interior. Its strategic location provides convenient access to major transportation routes, offering efficient connectivity for business needs. With its well-considered design and favorable positioning, this space represents a solid opportunity for enhancing your business operations.

#### **PROPERTY HIGHLIGHTS**

- Prime Location
- Brand New Construction
- Energy-Efficient LED Lighting
- Convenient On-Grade Door Access
- Flexible Layout Options: 2000 sf & 4000 sf available
- Ample On-Site Parking
- High Ceilings
- Large Windows
- Proximity to Major Transportation Routes