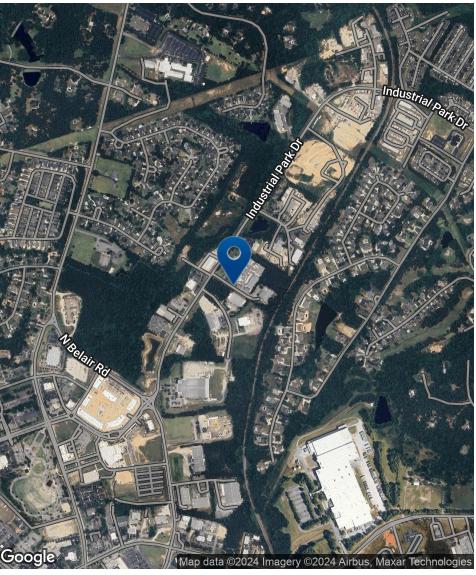

sitioning, this space represents a solid opportunity for enhancing your business operations.

#### **OFFERING SUMMARY**

| Lease Rate:      | \$14.50 SF/yr (MG) |
|------------------|--------------------|
| Number of Units: | 2                  |
| Available SF:    | 2,000 - 4,000 SF   |
| Lot Size:        | 2.101 Acres        |
| Building Size:   | 6,000 SF           |



#### **CONNIE WILSON, CCIM**

Sr. VP, Associate Broker cwilson@shermanandhemstreet.com 706.722.8334 x202



#### **PROPERTY HIGHLIGHTS**

- Prime Location
- Brand New Construction
- Energy-Efficient LED Lighting
- Convenient On-Grade Door Access
- Flexible Layout Options: 2000 sf & 4000 sf available
- Ample On-Site Parking
- High Ceilings
- Large Windows
- Proximity to Major Transportation Routes

## **Location Map**







#### CONNIE WILSON, CCIM

Sr. VP, Associate Broker cwilson@shermanandhemstreet.com 706.722.8334 x202

# Demographics Map & Report

| POPULATION           | 1 MILE | 3 MILES | 5 MILES |
|----------------------|--------|---------|---------|
| Total Population     | 4,667  | 46,155  | 110,328 |
| Average Age          | 43     | 41      | 40      |
| Average Age (Male)   | 42     | 40      | 39      |
| Average Age (Female) | 44     | 43      | 41      |
|                      |        |         |         |

| HOUSEHOLDS & INCOME | 1 MILE    | 3 MILES   | 5 MILES   |
|---------------------|-----------|-----------|-----------|
| Total Households    | 1,895     | 17,148    | 41,845    |
| # of Persons per HH | 2.5       | 2.7       | 2.6       |
| Average HH Income   | \$140,973 | \$137,203