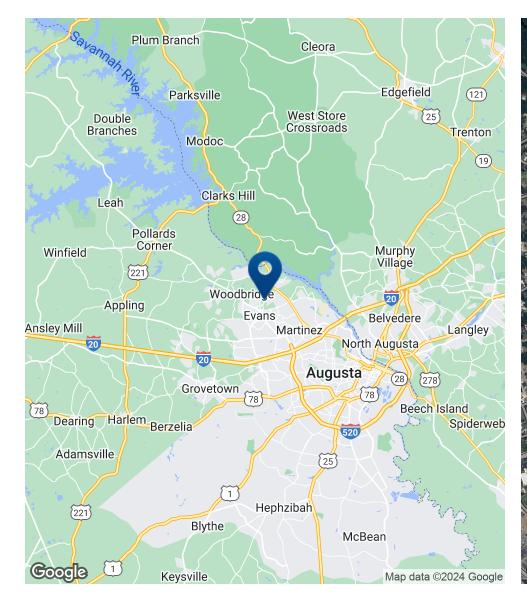

positioning, this space represents a solid opportunity for enhancing your business operations.

#### **OFFERING SUMMARY**

| Lease Rate:      | \$14.50 SF/yr (MG) |
|------------------|--------------------|
| Number of Units: | 2                  |
| Available SF:    | 2,000 - 4,000 SF   |
| Lot Size:        | 2.101 Acres        |
| Building Size:   | 6,000 SF           |



#### **CONNIE WILSON, CCIM**

Sr. VP, Associate Broker cwilson@shermanandhemstreet.com 706.722.8334 x202



#### **PROPERTY HIGHLIGHTS**

- Prime Location
- Brand New Construction
- Energy-Efficient LED Lighting
- Convenient On-Grade Door Access
- Flexible Layout Options: 2000 sf & 4000 sf available
- Ample On-Site Parking
- High Ceilings
- Large Windows
- Proximity to Major Transportation Routes

## **Location Map**







#### CONNIE WILSON, CCIM

Sr. VP, Associate Broker cwilson@shermanandhemstreet.com 706.722.8334 x202

# Demographics Map & Report

| POPULATION           | 1 MILE | 3 MILES | 5 MILES |
|----------------------|--------|---------|---------|
| Total Population     | 4,667  | 46,155  | 110,328 |
| Average Age          | 43     | 41      | 40      |
| Average Age (Male)   | 42     | 40      | 39      |
| Average Age (Female) | 44     | 43      | 41      |
|                      |        |         |         |

| HOUSEHOLDS & INCOME | 1 MILE    | 3 MILES   | 5 MILES   |
|---------------------|-----------|-----------|-----------|
| Total Households    | 1,895     | 17,148    | 41,845    |
| # of Persons per HH | 2.5       | 2.7       | 2.6       |
| Average HH Income   | \$140,973 | \$137,20