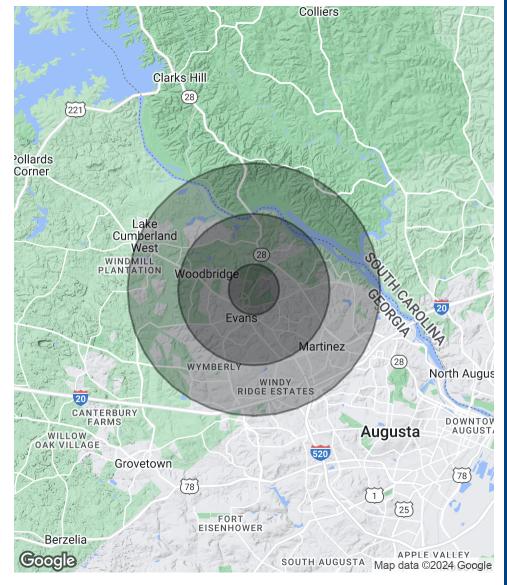

hics Map & Report

| POPULATION           | 1 MILE | 3 MILES | 5 MILES |
|----------------------|--------|---------|---------|
| Total Population     | 4,667  | 46,155  | 110,328 |
| Average Age          | 43     | 41      | 40      |
| Average Age (Male)   | 42     | 40      | 39      |
| Average Age (Female) | 44     | 43      | 41      |
|                      |        |         |         |

| HOUSEHOLDS & INCOME | 1 MILE    | 3 MILES   | 5 MILES   |
|---------------------|-----------|-----------|-----------|
| Total Households    | 1,895     | 17,148    | 41,845    |
| # of Persons per HH | 2.5       | 2.7       | 2.6       |
| Average HH Income   | \$140,973 | \$137,203 | \$129,623 |
| Average House Value | \$379,050 | \$334,023 | \$319,537 |

Demographics data derived from AlphaMap





#### **CONNIE WILSON, CCIM**

Sr. VP, Associate Broker cwilson@shermanandhemstreet.com 706.722.8334 x202