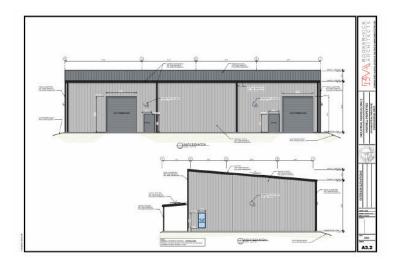

#### **PROPERTY DESCRIPTION**

This property features a modern, versatile layout suitable for a range of business operations. Key attributes include ample parking, high ceilings, and large windows that ensure a well-lit and open interior. Its strategic location provides convenient access to major transportation routes, offering efficient connectivity for business needs. With its well-considered design and favorable positioning, this space represents a solid opportunity for enhancing your business operations.

#### **PROPERTY HIGHLIGHTS**

- Prime Location
- Brand New Construction
- Energy-Efficient LED Lighting
- Convenient On-Grade Door Access
- Flexible Layout Options: 2000 sf & 4000 sf available
- Ample On-Site Parking
- High Ceilings
- Large Windows
- Proximity to Major Transportation Routes