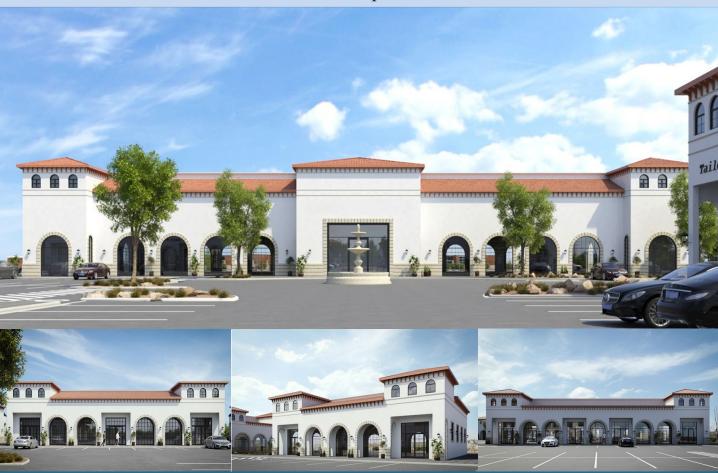

## AT CIMARRON

"Your Health Wellness and Lifestyle Hub"

Medical / Office / Retail 1,200 - 28,000 Sq Ft Available

The Sage at Cimarron is a premier multi-tenant luxury medical, office and retail complex in the thriving Cimarron area of El Paso, seamlessly blending upscale office spaces and retail establishments. Located at 7255 Paseo Del Norte, near major retailers and residential neighborhoods, it offers a prime setting for your clients and employees as well. Featuring stunning Spanish Revival architecture, expansive windows, and lush landscaping, the 70,000 sq ft property creates an inviting, picturesque atmosphere. Attached to the Sage Park in Cimarron you can experience another level of business at the Sage.