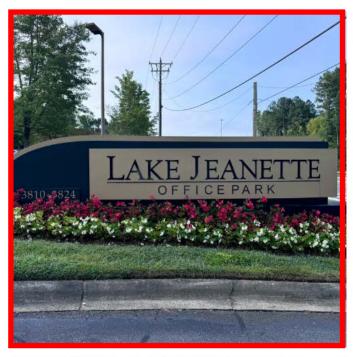

#### Lake Jeanette Office Park Condo

3818 North Elm Street, Suite E (Unit 504) | Greensboro, NC 27455

- Available For Sale
- \* 3,843 SF (Per Guilford County Records)
- Plenty of Offices with Windows
- Large Conference Room
- Break Room with Sink
- Office Furniture Available
- Call For More Details

A professional office condo conveniently located in the Lake Jeanette Office Park right off the I-840 North Elm exit.

The Office Park is comprised of professional and medical office companies including financial, insurance, and dental companies, etc.