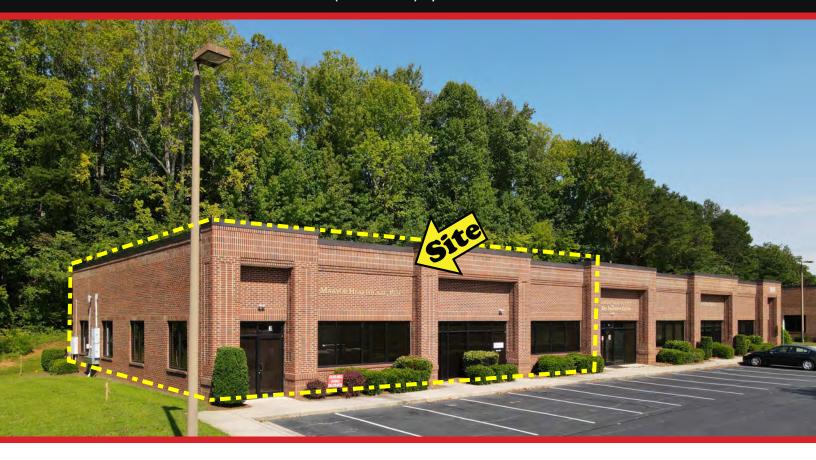

#### Lake Jeanette Office Park Condo

3818 North Elm Street, Suite E (Unit 504) | Greensboro, NC 27455

- Available For Sale
- \* 3,843 SF (Per Guilford County Records)
- Plenty of Offices with Windows
- Large Conference Room
- Break Room with Sink
- Office Furniture Available
- Call For More Details

A professional office condo conveniently located in the Lake Jeanette Office Park right off the I-840 North Elm exit.

The Office Park is comprised of professional and medical office companies including financial, insurance, and dental companies, etc.

#### 3818 N. Elm Street Aerial Overview

No warranty or representation, expressed or implied, is made as to the accuracy of the information contained herein. All information is subject to errors, omissions, change of price or other conditions, and withdrawal without notice.