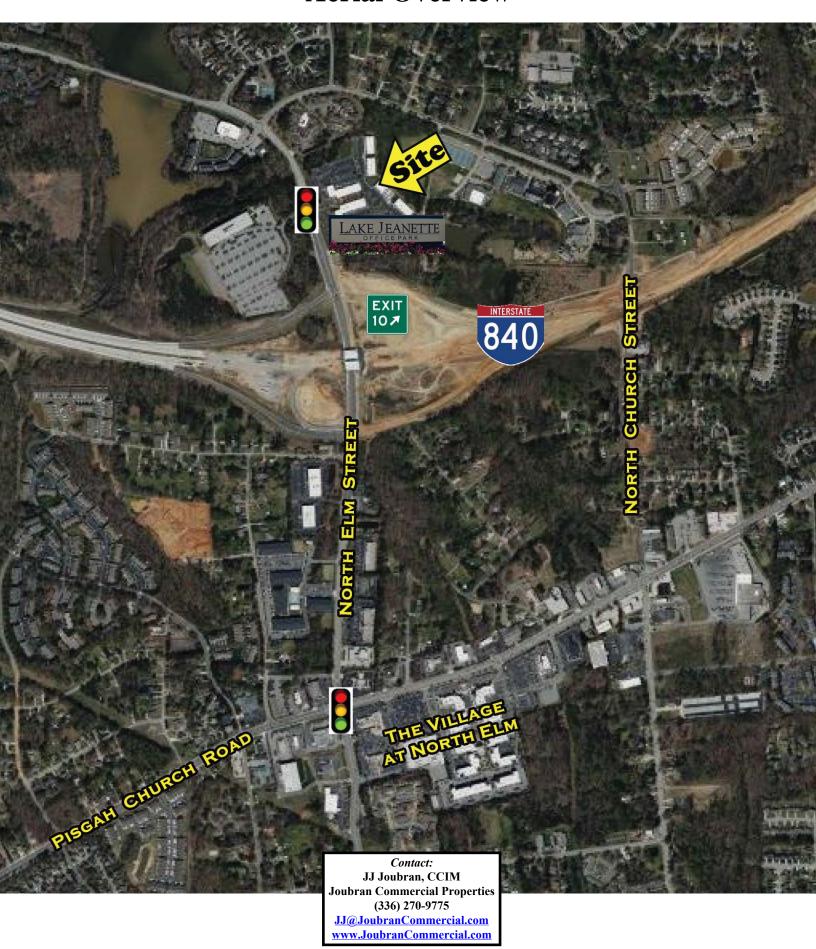

#### 3818 N. Elm Street Aerial Overview

No warranty or representation, expressed or implied, is made as to the accuracy of the information contained herein. All information is subject to errors, omissions, change of price or other conditions, and withdrawal without notice.

It is located minutes from The Village at Elm mixed use retail development which includes retailers such as Harris Teeter, Epic Chophouse, and Chase Bank.

JJ Joubran, CCIM (336) 270-9775 JJ@JoubranCommercial.com