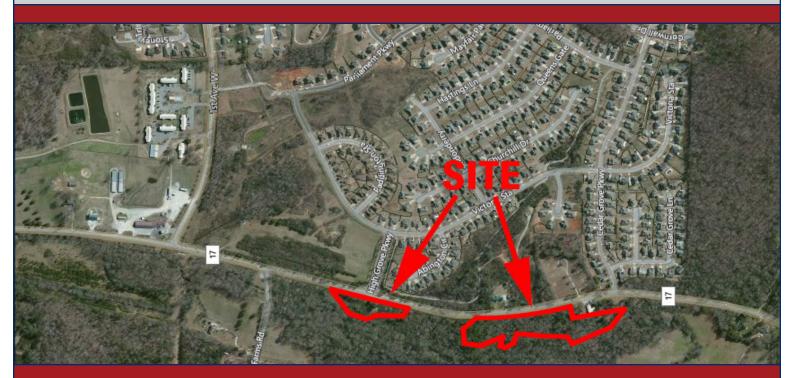

## Land For Sale, Lease or Build-to-Suit

Near corner of Hwy 17 & 1st Ave W Alabaster, Alabama 35114

- 28 +/- Acres with two plots of approximately 1.6 acres and 5.4 acres not in a flood zone
- Unzoned Shelby County
- Ideal for light industrial use
- Recent traffic count on Hwy 17: 9,900 vpd
- Estimated population of 52,512 with an average household income of \$50,704 within 5 mile radius of property
- Parcel # 23-2-04-0-001-001.000