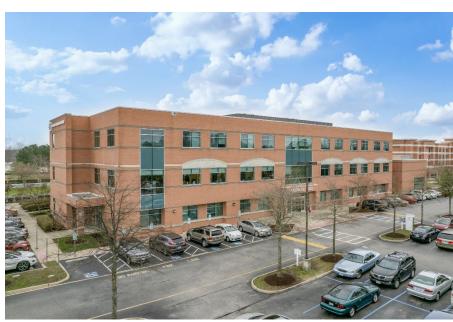

### \$22.50/LSF, Full Service

- 8,038 LSF of medical office space available
- CarePlex West is a Class A, three-story, 70,774 square foot medical office building
- Conveniently located directly across the street from Sentara CarePlex Hospital and less than two miles from I-64
- Join Sentara Therapy Center, Sentara Family & Internal Medicine Physicians, Sentara Endocrinology Specialists, Sentara Rheumatology Specialists, and YMCA Health & Wellness Center (full service YMCA with an indoor pool) at CarePlex West
- Built in 2007
- Generous Landlord contribution to tenant's construction costs
- Full service lease includes janitorial service, excluding infectious/regulated medical waste