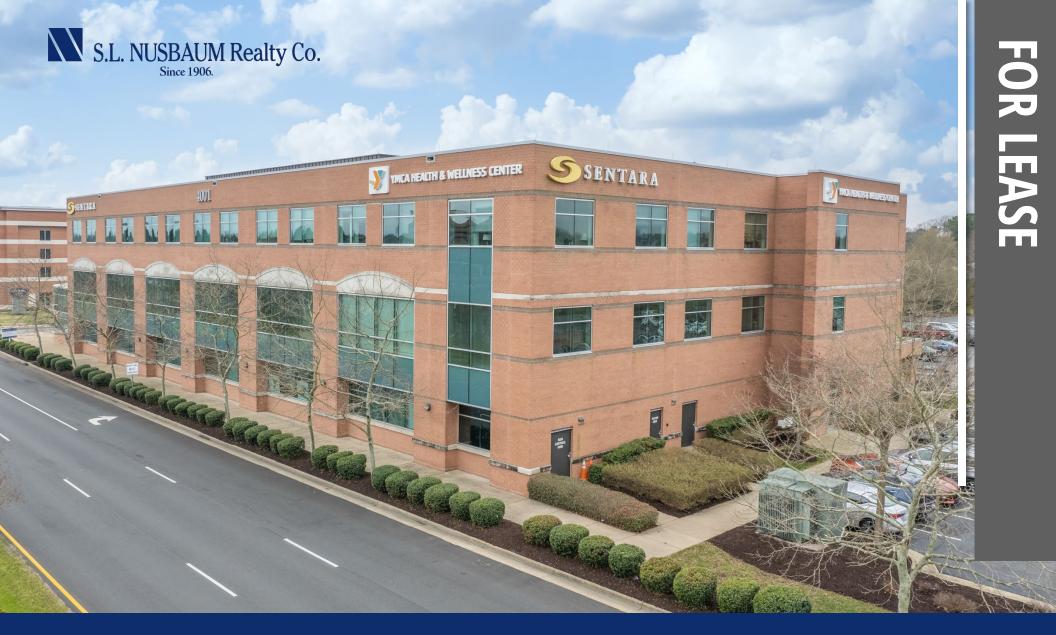

# **MEDICAL OFFICE SUITES AT SENTARA CAREPLEX WEST**

4001 COLISEUM DRIVE | HAMPTON, VA 23666 | SENTARALEASING.COM

FOR MORE INFORMATION, PLEASE CONTACT:

John M. Profilet, SIOR

### \$22.50/LSF, Full Service

- 8,038 LSF of medical office space available
- CarePlex West is a Class A, three-story, 70,774 square foot medical office building
- Conveniently located directly across the street from Sentara CarePlex Hospital and less than two miles from I-64
- Join Sentara Therapy Center, Sentara Family & Internal Medicine Physicians, Sentara Endocrinology Specialists, Sentara Rheumatology Specialists, and YMCA Health & Wellness Center (full service YMCA with an indoor pool) at CarePlex West
- Built in 2007
- Generous Landlord contribution to tenant's construction costs
- Full service lease includes janitorial service, excluding infectious/regulated medical waste