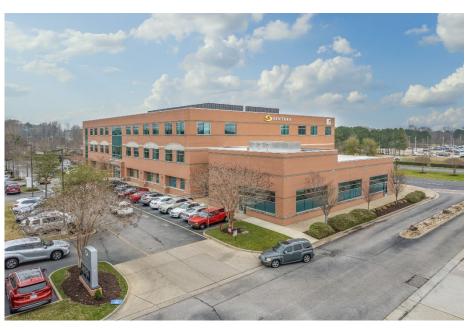

### \$22.50/LSF, Full Service

- 8,038 LSF of medical office space available
- CarePlex West is a Class A, three-story, 70,774 square foot medical office building
- Conveniently located directly across the street from Sentara CarePlex Hospital and less than two miles from I-64
- Join Sentara Therapy Center, Sentara Family & Internal Medicine Physicians, Sentara Endocrinology Specialists, Sentara Rheumatology Specialists, and YMCA Health & Wellness Center (full service YMCA with an indoor pool) at CarePlex West
- Built in 2007
- Generous Landlord contribution to tenant's construction costs
- Full service lease includes janitorial service, excluding infectious/regulated medical waste