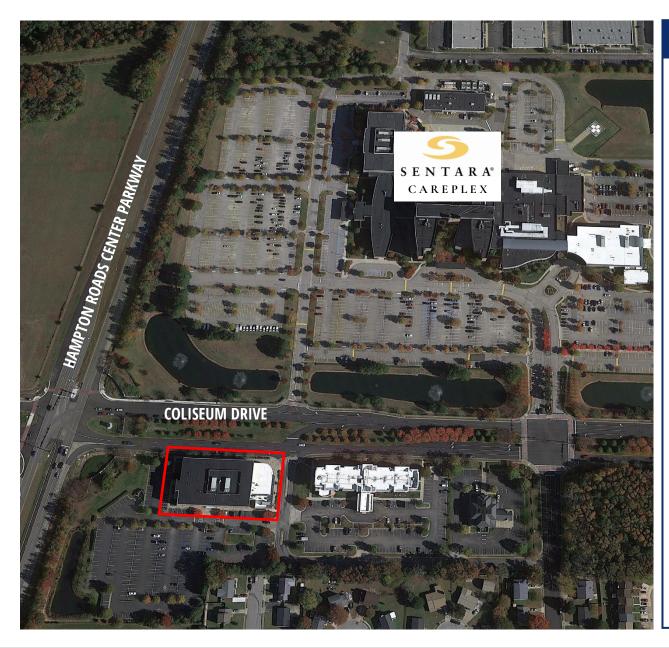

### \$22.50/LSF, Full Service

- 8,038 LSF of medical office space available
- CarePlex West is a Class A, three-story, 70,774 square foot medical office building
- Conveniently located directly across the street from Sentara CarePlex Hospital and less than two miles from I-64
- Join Sentara Therapy Center, Sentara Family & Internal Medicine Physicians, Sentara Endocrinology Specialists, Sentara Rheumatology Specialists, and YMCA Health & Wellness Center (full service YMCA with an indoor pool) at CarePlex West
- Built in 2007
- Generous Landlord contribution to tenant's construction costs
- Full service lease includes janitorial service, excluding infectious/regulated medical waste