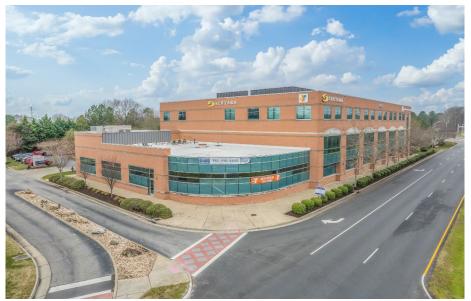

# **MEDICAL OFFICE SUITES AT SENTARA CAREPLEX WEST**

4001 COLISEUM DRIVE | HAMPTON, VA 23666 | SENTARALEASING.COM

FOR MORE INFORMATION, PLEASE CONTACT:

John M. Profilet, SIOR

### \$22.50/LSF, Full Service

- 8,038 LSF of medical office space available
- CarePlex West is a Class A, three-story, 70,774 square foot medical office building
- Conveniently located directly across the street from Sentara CarePlex Hospital and less than two miles from I-64
- Join Sentara Therapy Center, Sentara Family & Internal Medicine Physicians, Sentara Endocrinology Specialists, Sentara Rheumatology Specialists, and YMCA Health & Wellness Center (full service YMCA with an indoor pool) at CarePlex West
- Built in 2007
- Generous Landlord contribution to tenant's construction costs
- Full service lease includes janitorial service, excluding infectious/regulated medical waste