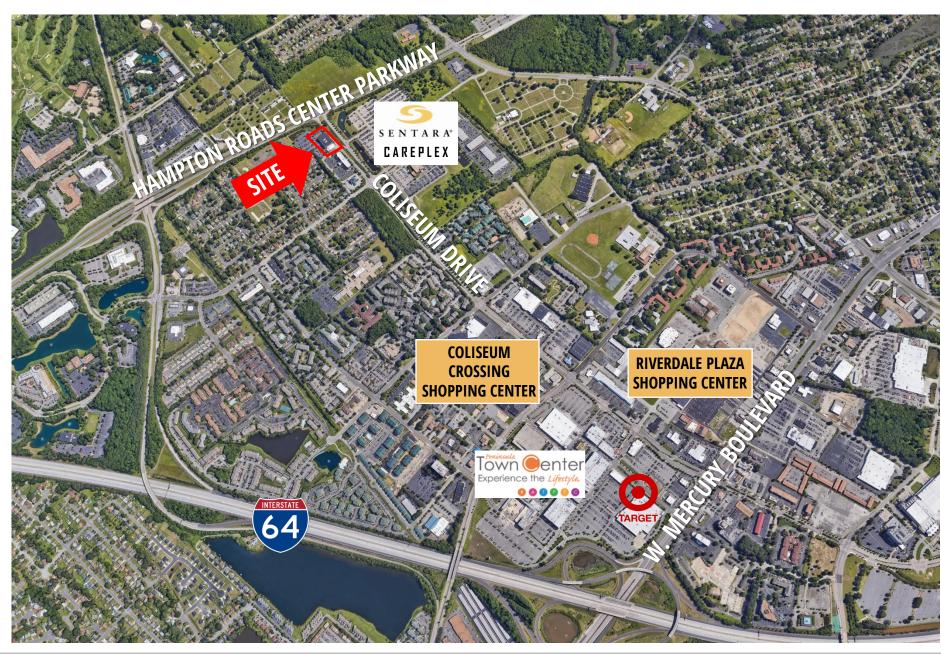

### \$22.50/LSF, Full Service

- 8,038 LSF of medical office space available
- CarePlex West is a Class A, three-story, 70,774 square foot medical office building
- Conveniently located directly across the street from Sentara CarePlex Hospital and less than two miles from I-64
- Join Sentara Therapy Center, Sentara Family & Internal Medicine Physicians, Sentara Endocrinology Specialists, Sentara Rheumatology Specialists, and YMCA Health & Wellness Center (full service YMCA with an indoor pool) at CarePlex West
- Built in 2007
- Generous Landlord contribution to tenant's construction costs
- Full service lease includes janitorial service, excluding infectious/regulated medical waste