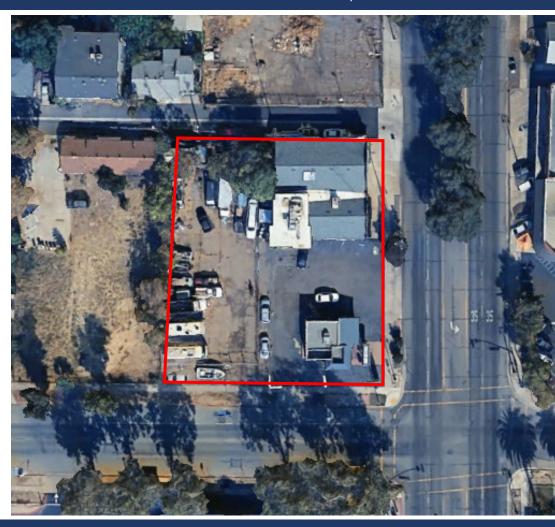

### **PROPERTY SUMMARY:**

**SALE PRICE: \$950,000.00** 

Two Parcels

Zoned: MCE - Mixed Use Center

Paved Lot and Parking

Signalized Corner

### **1 N CHEROKEE LANE**

**APN:** 143-170-12 ±0.32 AC Paved Lot

#### **545 E. PINE STREET**

APN: 043-170-11 ±0.28 AC Lot Four Buildings:

 $\pm 2,300$  SF - 100% Leased with M2M Tenant  $\pm 1,300$  SF - 100% Leased with M2M Tenant  $\pm 1,000$  SF - 100% Leased with M2M Tenant  $\pm 750$  SF - Corner Office - VACANT