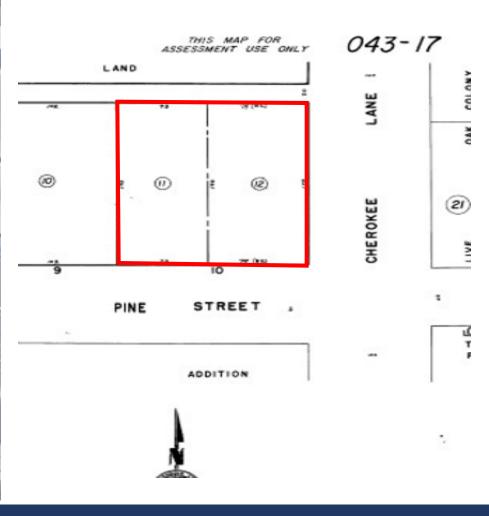

### **1 N CHEROKEE LANE**

**APN:** 143-170-12 ±0.32 AC Paved Lot

#### **545 E. PINE STREET**

APN: 043-170-11 ±0.28 AC Lot Four Buildings:

 $\pm 2,300$  SF - 100% Leased with M2M Tenant  $\pm 1,300$  SF - 100% Leased with M2M Tenant  $\pm 1,000$  SF - 100% Leased with M2M Tenant  $\pm 750$  SF - Corner Office - VACANT