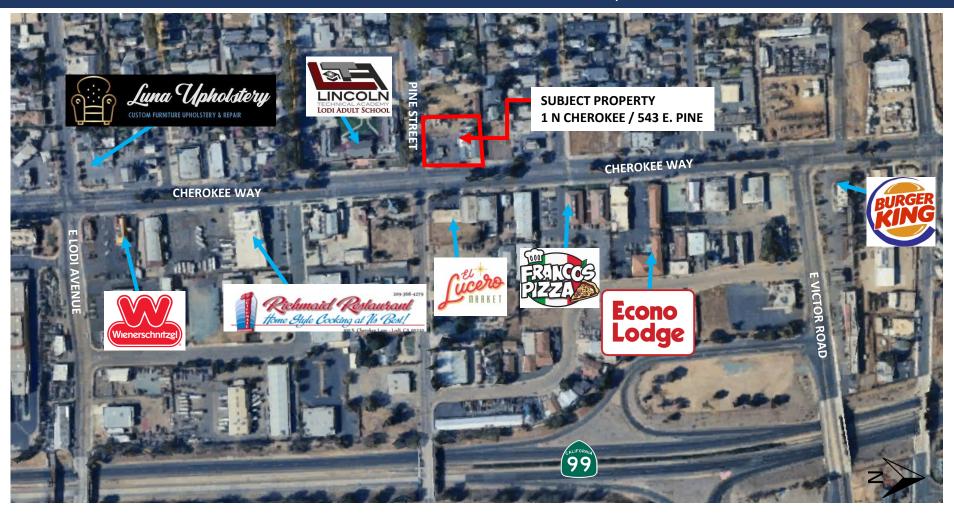

### FOR SALE - \$950,000.00 1 N CHEROKEE LANE & 543 E. PINE STREET

LODI, CALIFORNIA
TWO PARCELS CONSITING OF: ±5,350 SF SITUATED ON ±0.60 AC | SIGNALIZED CORNER

## FOR SALE - \$950,000.00 1 N CHEROKEE LANE & 543 E. PINE STREET

LODI, CALIFORNIA TWO PARCELS CONSITING OF: ±5,350 SF SITUATED ON ±0.60 AC | SIGNALIZED CORNER

FOR MORE INFORMATION CONTACT:

Lorie Liddicoat 209.915.9913 Lic. 01952818 Iorie@partnerscommercialre.com Suzanne Grande 209.644.7220 Lic. 01080467 Suzanne@partnersreinc.com

# FOR SALE - \$950,000.00 1 N CHEROKEE LANE & 543 E. PINE STREET

LODI, CALIFORNIA
TWO PARCELS CONSITING OF: ±5,350 SF SITUATED ON ±0.60 AC | SIGNALIZED CORNER

FOR MORE INFORMATION CONTACT:

Lorie Liddicoat 209.915.9913 Lic. 01952818 Iorie@partnerscommercialre.com

Suzanne Grande 209.644.7220 Lic. 01080467 Suzanne@partnersreinc.com