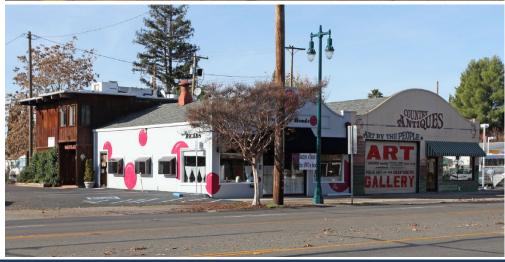

#### **545 E. PINE STREET**

APN: 043-170-11 ±0.28 AC Lot Four Buildings:

 $\pm 2,300$  SF - 100% Leased with M2M Tenant  $\pm 1,300$  SF - 100% Leased with M2M Tenant  $\pm 1,000$  SF - 100% Leased with M2M Tenant  $\pm 750$  SF - Corner Office - VACANT