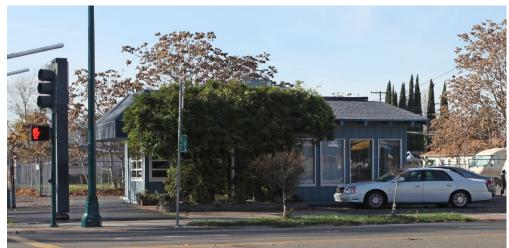

### **1 N CHEROKEE LANE**

**APN:** 143-170-12 ±0.32 AC Paved Lot

#### **545 E. PINE STREET**

APN: 043-170-11 ±0.28 AC Lot Four Buildings:

 $\pm 2,300$  SF - 100% Leased with M2M Tenant  $\pm 1,300$  SF - 100% Leased with M2M Tenant  $\pm 1,000$  SF - 100% Leased with M2M Tenant  $\pm 750$  SF - Corner Office - VACANT