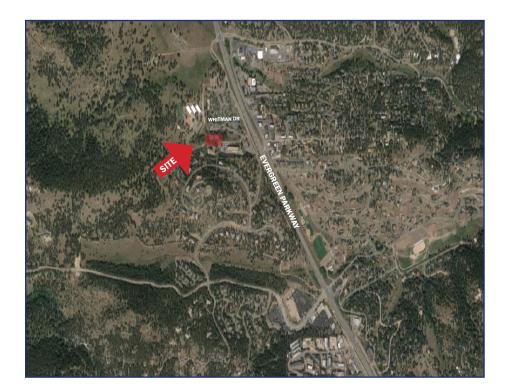

PROPERTY FEATURES**

- Newer building/modern architecture
- Great north Evergreen location
- Beautiful setting on a hillside with trees
- Shared kitchen area
- On-site property management

## **BUILDING SPECIFICATIONS**

| Available:     | Suite 201 | 324 RSF        |
|----------------|-----------|----------------|
| Lease Rate:    |           | \$18.50/SF FSG |
| Parking Ratio: |           | 3.90/1,000 RSF |
| Building Size: |           | 6,650 SF       |
| Year Built:    |           | 2007           |

#### FOR MORE INFORMATION CONTACT:

**RENÉE SPICER** 

**JAMIE MACBETH** rspicer@gcgcre.com 720.476.5226 jmacbeth@gcgcre.com 720.476.5229

GENESEE COMMERCIAL GROUP, LLC 710 KIPLING STREET, SUITE 403 LAKEWOOD, COLORADO 80215 WWW.GCGCRE.COM



# 3045 WHITMAN DRIVE Evergreen, Colorado 80439





#### FOR MORE INFORMATION CONTACT:

RENÉE SPICER rspicer@gcgcre.com 720.476.5226

JAMIE MACBETH jmacbeth@gcgcre.com 720.476.5229

GENESEE COMMERCIAL GROUP, LLC 710 KIPLING STREET, SUITE 403 LAKEWOOD, COLORADO 80215 WWW.GCGCRE.COM

No warranty or representation is made as to the accuracy of the foregoing information. Terms of sale or lease and availability are subject to change or withdrawal without notice.