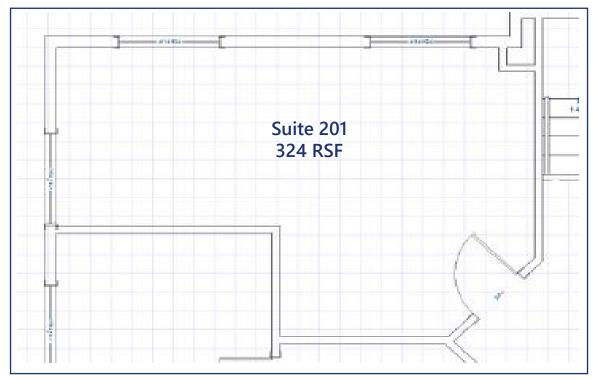

## **BUILDING SPECIFICATIONS**

| Available:     | Suite 201 | 324 RSF        |
|----------------|-----------|----------------|
| Lease Rate:    |           | \$18.50/SF FSG |
| Parking Ratio: |           | 3.90/1,000 RSF |
| Building Size: |           | 6,650 SF       |
| Year Built:    |           | 2007           |