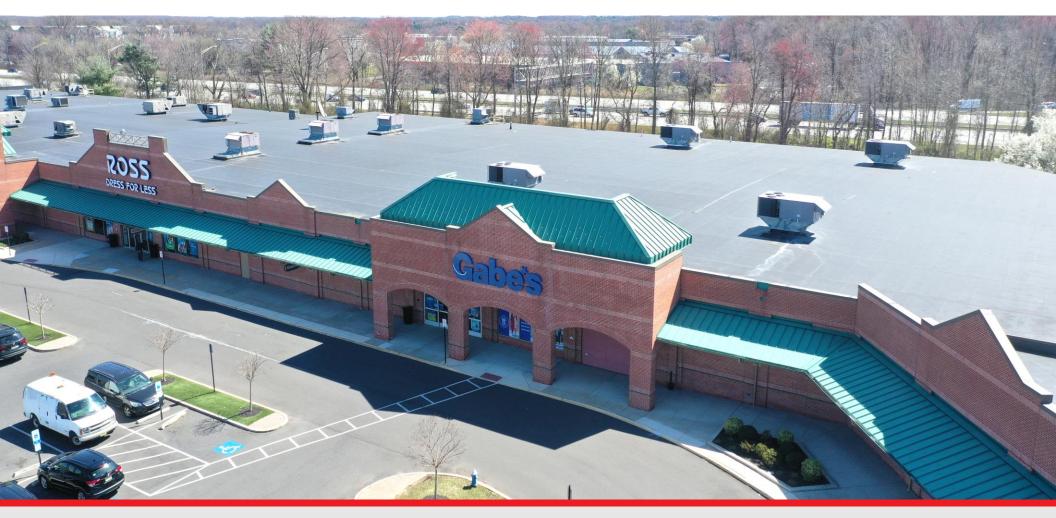

# East Gate Square

1160 Nixon Drive, Mount Laurel, NJ

### 30,096 SF Retail Space for Sublease

888,074 SF GLA regional power center

# Retail Availability

- » 888,074 SF GLA regional power center
- » Availability:
  30,096 SF for sublease (Gabe's space)
- » Sublease expires 03/31/2029
- » Parking ratio: 10 / 1,000 SF
- » Pylon signage opportunity on Nixon Drive