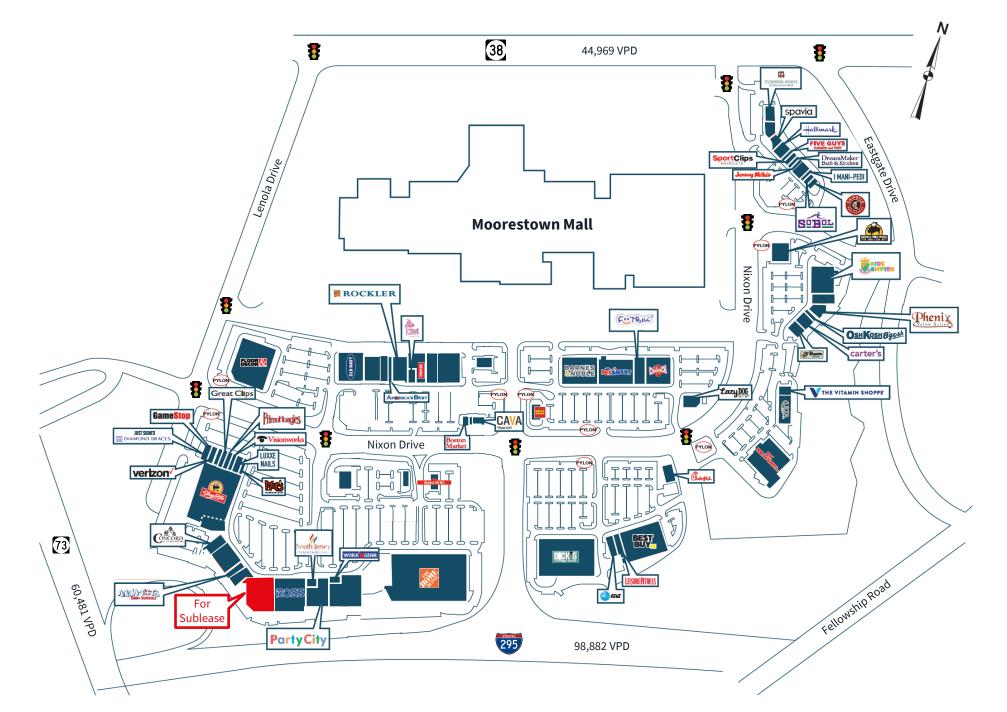

## Property Location

- » Largest open-air shopping center in the Philadelphia metro market
- » Excellent visibility and easy access from Route 73, Route 38 and I-295
- » Located adjacent to Moorestown Mall with a GLA of 1,066,000 SF

# Trade Area Co-Tenants