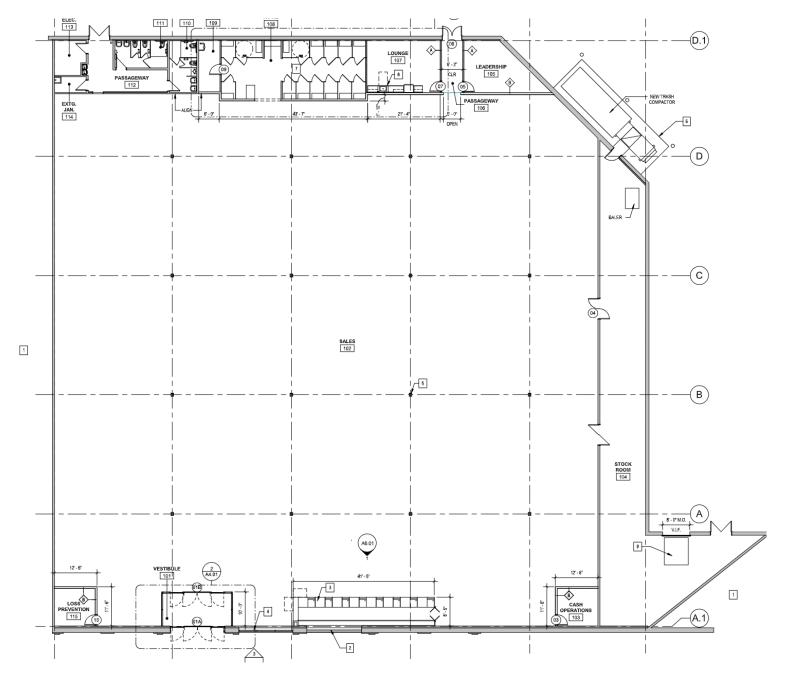

tail Space for Sublease

888,074 SF GLA regional power center

#### **David Townes**

Managing Director +1 917 993 5515 david.townes@jll.com Alana Friedman

Vice President +1 201 741 0990 alana.friedman@jll.com



## Property Location

- » Largest open-air shopping center in the Philadelphia metro market
- » Excellent visibility and easy access from Route 73, Route 38 and I-295
- » Located adjacent to Moorestown Mall with a GLA of 1,066,000 SF

# Retail Availability

- » 888,074 SF GLA regional power center
- » Availability:
  30,096 SF for sublease (Gabe's space)
- » Sublease expires 03/31/2029
- » Parking ratio: 10 / 1,000 SF
- » Pylon signage opportunity on Nixon Drive

### **Asking rent**

- » Upon request
- » NNN charges: \$7.42 PSF

# Trade Area Co-Tenants







# | Floor **Plan**





# Overall Site Plan





# Phase I Site Plan





### Site Aerial



### Market Aerial



#### For more information contact:

David Townes Managing Director +1 917 993 5515 david.townes@jll.com Alana Friedman Vice President +1 201 741 0990 alana.friedman@jll.com Demographics

Med. HH Income

**69,703** Employees

**⊡**⊔

**7,528** Businesses

Demographics taken within 3 miles Source: ESRI, 2023



Although information has been obtained from sources deemed reliable, JLL does not make any guarantees, warranties or representations, express or implied, as to the completeness or accuracy as to the information contained herein. Any projections, opinions, assumptions or estimates used are for example only. There may be differences between projected and actual results, and those differences ma