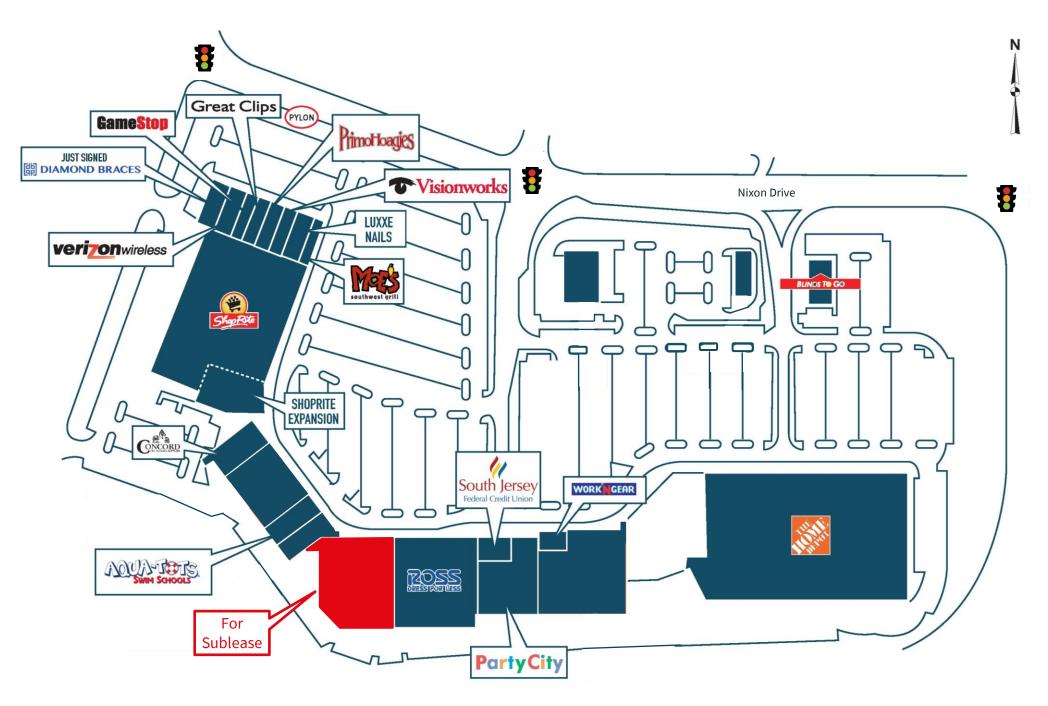

# Overall Site Plan

# Retail Availability

- » 888,074 SF GLA regional power center
- » Availability:
  30,096 SF for sublease (Gabe's space)
- » Sublease expires 03/31/2029
- » Parking ratio: 10 / 1,000 SF
- » Pylon signage opportunity on Nixon Drive