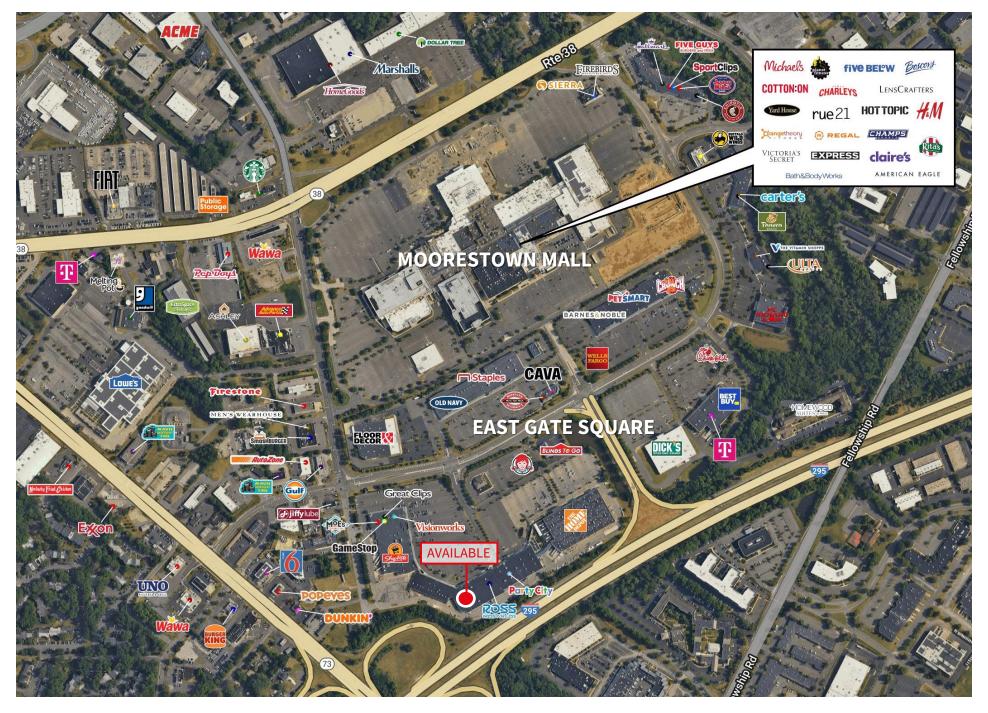

avid Townes**

Managing Director +1 917 993 5515 david.townes@jll.com Alana Friedman

Vice President +1 201 741 0990 alana.friedman@jll.com



## Property Location

- » Largest open-air shopping center in the Philadelphia metro market
- » Excellent visibility and easy access from Route 73, Route 38 and I-295
- » Located adjacent to Moorestown Mall with a GLA of 1,066,000 SF

# Retail Availability

- » 888,074 SF GLA regional power center
- » Availability:
  30,096 SF for sublease (Gabe's space)
- » Sublease expires 03/31/2029
- » Parking ratio: 10 / 1,000 SF
- » Pylon signage opportunity on Nixon Drive

### **Asking rent**

- » Upon request
- » NNN charges: \$7.42 PSF

# Trade Area Co-Tenants







# | Floor **Plan**





# Overall Site Plan





# Phase I Site Plan





### Site Aerial



### Market Aerial



#### For more information contact:

David Townes Managing Director +1 917 993 5515 david.townes@jll.com Alana Friedman Vice President +1 201 741 0990 alana.friedman@jll.com Demographics

Med. HH Income

**69,703** Employees

**⊡**⊔

**7,528** Businesses

Demographics taken within 3 miles Source: ESRI, 2023



Although information has been obtained from sources deemed reliable, JLL does not make any guarantees, warranties or representations, express or implied, as to the completeness or accuracy as to the information contained herein. Any projections, opinions, assumptions or estimates used are for example only. There may be differences between projected and actual results, and those differences may be material. JLL does not accept any liability for any loss or damage