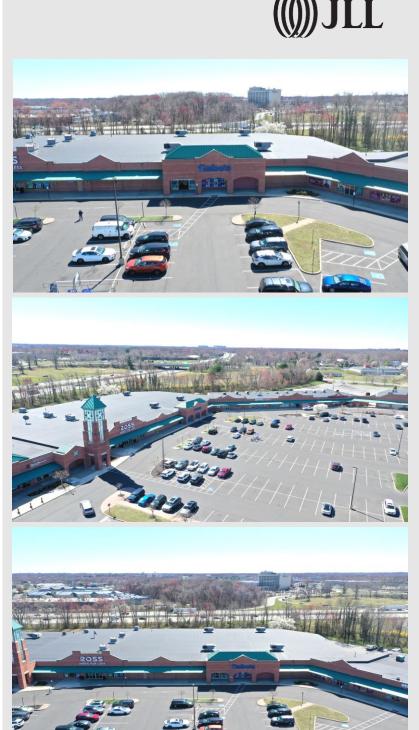

, NJ



### 30,096 SF Retail Space for Sublease

888,074 SF GLA regional power center

#### **David Townes**

Managing Director +1 917 993 5515 david.townes@jll.com Alana Friedman

Vice President +1 201 741 0990 alana.friedman@jll.com



## Property Location

- » Largest open-air shopping center in the Philadelphia metro market
- » Excellent visibility and easy access from Route 73, Route 38 and I-295
- » Located adjacent to Moorestown Mall with a GLA of 1,066,000 SF

# Retail Availability

- » 888,074 SF GLA regional power center
- » Availability:
  30,096 SF for sublease (Gabe's space)
- » Sublease expires 03/31/2029
- » Parking ratio: 10 / 1,000 SF
- » Pylon signage opportunity on Nixon Drive

### **Asking rent**

- » Upon request
- » NNN charges: \$7.42 PSF

# Trade Area Co-Tenants







# | Floor **Plan**





# Overall Site Plan





# Phase I Site Plan





### Site Aerial



### Market Aerial



#### For more information contact:

David Townes Managing Director +1 917 993 5515 david.townes@jll.com Alana Friedman Vice President +1 201 741 0990 alana.friedman@jll.com Demographics

Med. HH Income

**69,703** Employees

**⊡**⊔

**7,528** Businesses

Demographics taken within 3 miles Source: ESRI, 2023



Although information has been obtained from sources deemed reliable, JLL does not make any guarantees, warranties or representations, express or implied, as to the completeness or accuracy as to the information contained herein. Any projections, opinions, assumptions or estimates used are for example only. There may be differences between projected and actual results,