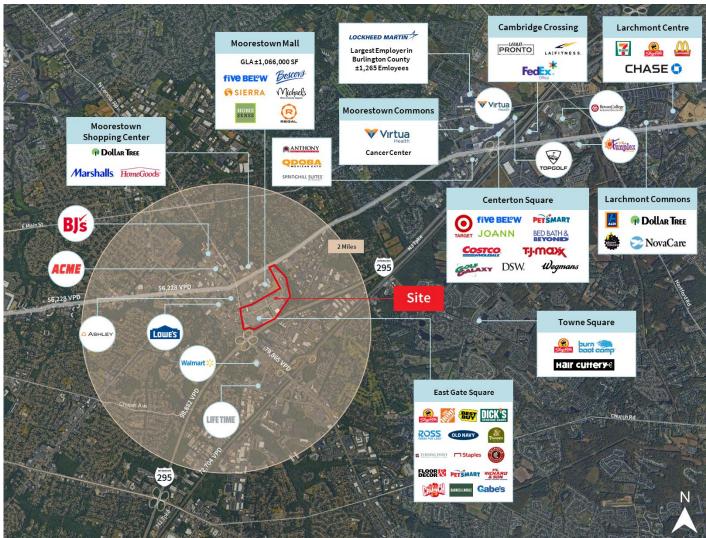

ng Director +1 917 993 5515 david.townes@jll.com Alana Friedman

Vice President +1 201 741 0990 alana.friedman@jll.com



## Property Location

- » Largest open-air shopping center in the Philadelphia metro market
- » Excellent visibility and easy access from Route 73, Route 38 and I-295
- » Located adjacent to Moorestown Mall with a GLA of 1,066,000 SF

# Retail Availability

- » 888,074 SF GLA regional power center
- » Availability:
  30,096 SF for sublease (Gabe's space)
- » Sublease expires 03/31/2029
- » Parking ratio: 10 / 1,000 SF
- » Pylon signage opportunity on Nixon Drive

### **Asking rent**

- » Upon request
- » NNN charges: \$7.42 PSF

# Trade Area Co-Tenants







# | Floor **Plan**





# Overall Site Plan





# Phase I Site Plan





### Site Aerial



### Market Aerial



#### For more information contact:

David Townes Managing Director +1 917 993 5515 david.townes@jll.com Alana Friedman Vice President +1 201 741 0990 alana.friedman@jll.com Demographics

Med. HH Income

**69,703** Employees

**⊡**⊔

**7,528** Businesses

Demographics taken within 3 miles Source: ESRI, 2023



Although information has been obtained from sources deemed reliable, JLL does not make any guarantees, warranties or representations, express or implied, as to the completeness or accuracy as to the information contained herein. Any projections, opinions, assumptions or estimates used are for example only. There may be differences between projected and actual results, and those differences may be material. JLL does not accept any liability for any loss or damage suffered by any part