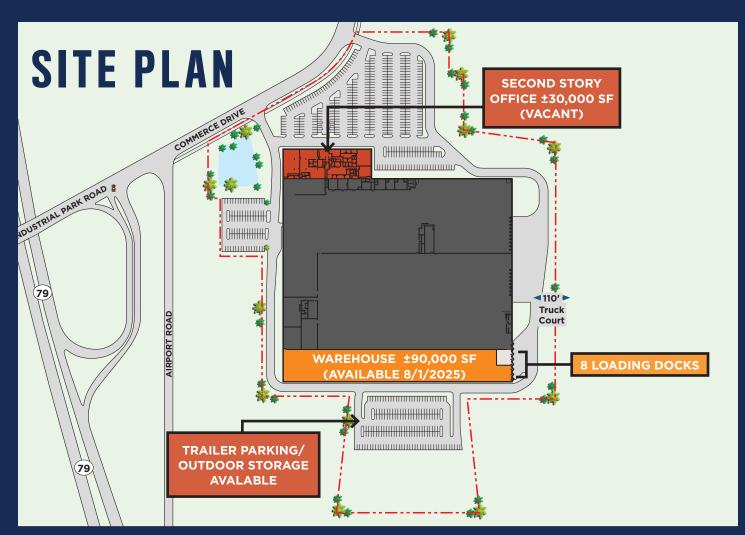

#### BUILDING SPECIFICATIONS

| ±600,000 SF                                             |
|---------------------------------------------------------|
| ±120,000 SF Available                                   |
| ±90,000 SF Warehouse (Available 8/1/2025)               |
| ±30,000 SF Office (Vacant)                              |
| ±33.6 Acres                                             |
| 2001                                                    |
| Eight (8) tailboard loading docks                       |
| 28'                                                     |
| 30' x 30'                                               |
| 674 spaces (±1.12/1,000 SF) with expansion capability   |
| 12,000 amp, 277/480V, 3ph, 4w (to be verified to suite) |
| ESFR                                                    |
| LED                                                     |
| Electric: National Grid                                 |
| Water/Sewer: City of Fall River                         |
| Gas: Liberty Utilities                                  |
|                                                         |