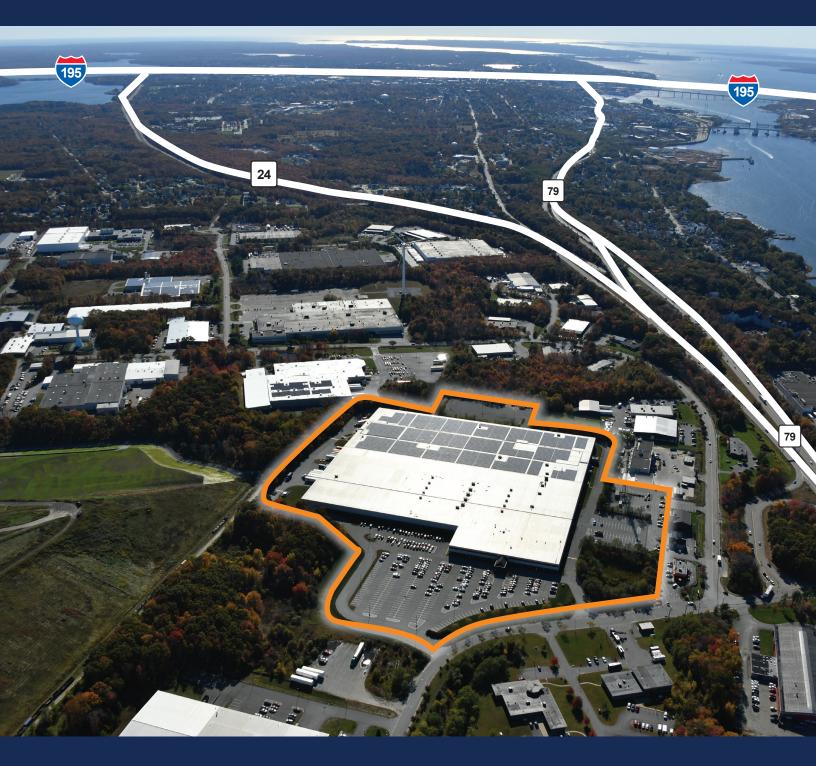

# **81 COMMERCE DRIVE**

### FALL RIVER

±120,000 SF OF INDUSTRIAL/OFFICE SPACE FOR LEASE