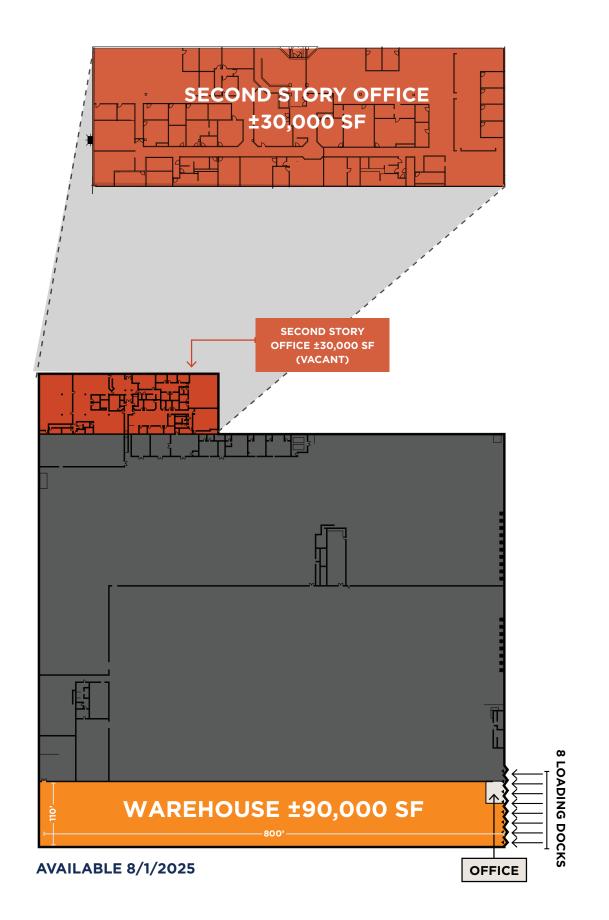

### FLOOR PLAN

#### BUILDING SPECIFICATIONS

| ±600,000 SF                                             |
|---------------------------------------------------------|
| ±120,000 SF Available                                   |
| ±90,000 SF Warehouse (Available 8/1/2025)               |
| ±30,000 SF Office (Vacant)                              |
| ±33.6 Acres                                             |
| 2001                                                    |
| Eight (8) tailboard loading docks                       |
| 28'                                                     |
| 30' x 30'                                               |
| 674 spaces (±1.12/1,000 SF) with expansion capability   |
| 12,000 amp, 277/480V, 3ph, 4w (to be verified to suite) |
| ESFR                                                    |
| LED                                                     |
| Electric: National Grid                                 |
| Water/Sewer: City of Fall River                         |
| Gas: Liberty Utilities                                  |
|                                                         |