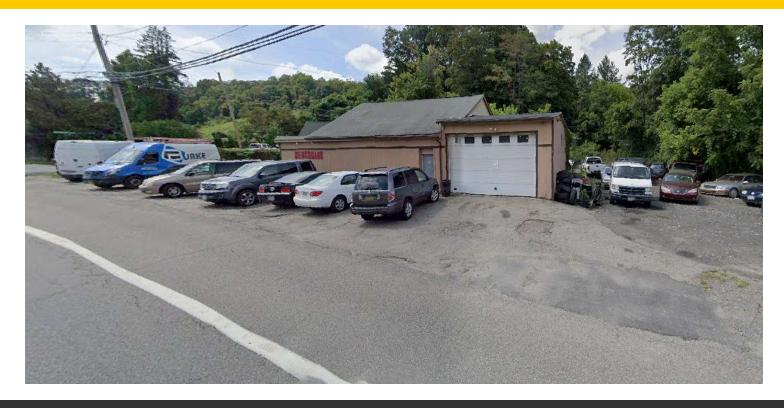

## AUTOMOTIVE SERVICE, GARAGE, MECHANIC SHOP

ADDRESS: 3565 US Route 9

Philipstown, NY 10516

LOCATION: Interstate 84, Exit 46

(4 Minutes / 3.2 Miles)

Newburgh-Beacon Bridge

(9 Minutes / 8.3 Miles)

**Beacon Metro-North Railroad** 

(14 Minutes / 9.1 Miles)

BUILDING SIZE: 1,950 SF

ACREAGE: 0.69 Acre

**TRAFFIC COUNT:** 17,000+ AADT

**SALE PRICE:** \$295,000