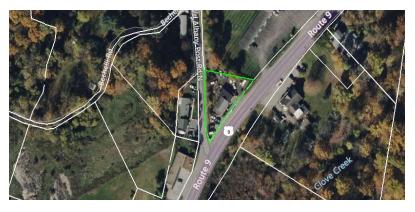

## COMMERCIAL PROPERTY FOR SALE

3565 US ROUTE 9, PHILIPSTOWN, NY 10516

#### **LOCATION OVERVIEW**

CR Properties Group is pleased to offer a Commercial Building For Sale on 3565 US Route 9, Philipstown, NY 10516. Philipstown is a small town located in Putnam County, New York, along the Hudson River. It includes villages like Cold Spring and Garrison. The area is known for its scenic beauty, with hills, forests, and river views, making it a popular spot for hiking and outdoor activities. Philipstown has a historic charm, with many old buildings and a peaceful, small-town atmosphere. It's about 50 miles north of New York City, offering a quiet escape while still being accessible to the city.