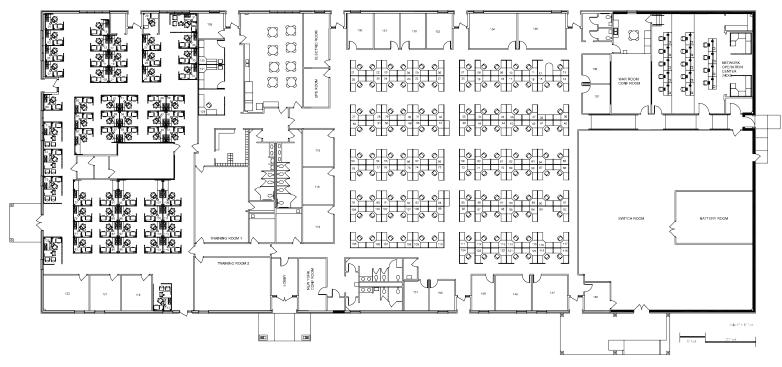

#### **Property Overview**

> 350 Spaces or 10.39/1,000 SF Parking Ratio

Purpose built as a call center with data center component, prime for new development

## 1530 Deltacom Dr Anniston, AL 36207

33,829 SF