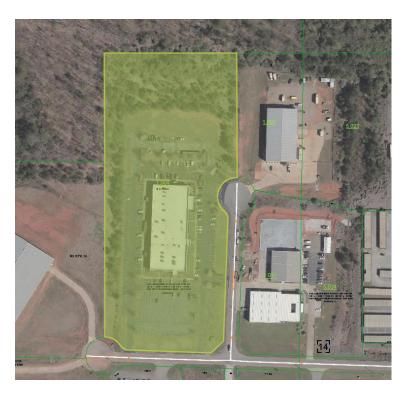

#### **Property Overview**

> 350 Spaces or 10.39/1,000 SF Parking Ratio

Purpose built as a call center with data center component, prime for new development

## 1530 Deltacom Dr Anniston, AL 36207

33,829 SF